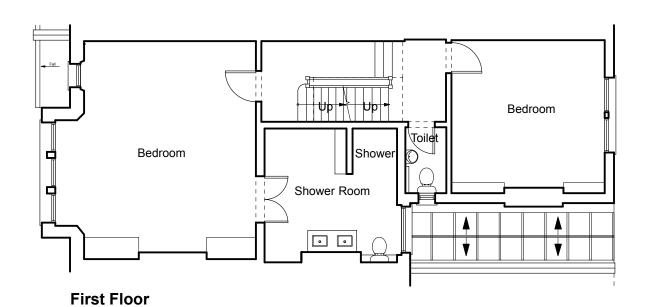

**Planning** 

| client   | Ms A. Reitman & Mr J Brown                |        |  |
|----------|-------------------------------------------|--------|--|
| project  | 59 Glenmore Road<br>London<br>NW3 4DA     |        |  |
| title    | Existing Plans and<br>External Elevations |        |  |
| drawing  | rev BR07.101                              |        |  |
| drawn by | date dk                                   | Jan 22 |  |
| scale    | 1:100 @ A3                                |        |  |