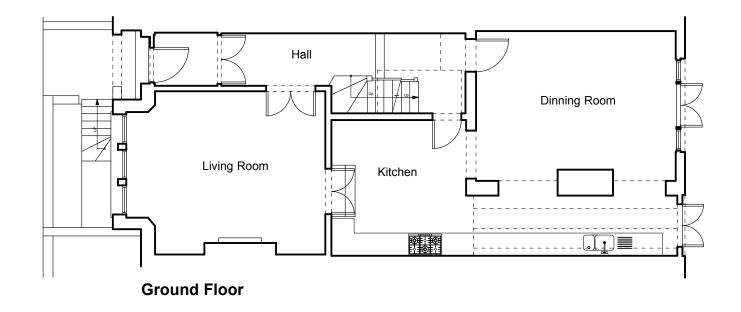

**Planning** 

| client   | Ms A. Reitman & Mr J Brown                |        |  |
|----------|-------------------------------------------|--------|--|
| project  | 59 Glenmore Road<br>London<br>NW3 4DA     |        |  |
| title    | Existing Plans and<br>External Elevations |        |  |
| drawing  | rev BR07.101                              |        |  |
| drawn by | date dk                                   | Jan 22 |  |
| scale    | 1:100 @ A3                                |        |  |