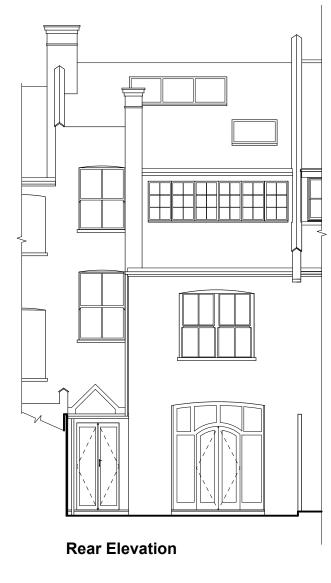

**Planning** 

| client   | Ms A. Reitman & Mr J Brown                |        |  |
|----------|-------------------------------------------|--------|--|
| project  | 59 Glenmore Road<br>London<br>NW3 4DA     |        |  |
| title    | Existing Plans and<br>External Elevations |        |  |
| drawing  | rev BR07.101                              |        |  |
| drawn by | date dk                                   | Jan 22 |  |
| scale    | 1:100 @ A3                                |        |  |