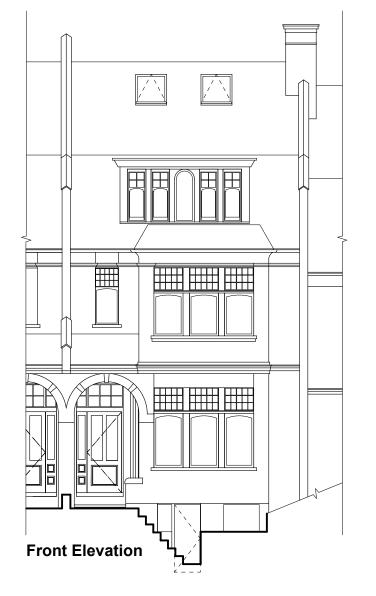

**Planning** 

| client   | Ms A. Reitman & Mr J Brown                |        |  |
|----------|-------------------------------------------|--------|--|
| project  | 59 Glenmore Road<br>London<br>NW3 4DA     |        |  |
| title    | Existing Plans and<br>External Elevations |        |  |
| drawing  | rev BR07.101                              |        |  |
| drawn by | date dk                                   | Jan 22 |  |
| scale    | 1:100 @ A3                                |        |  |