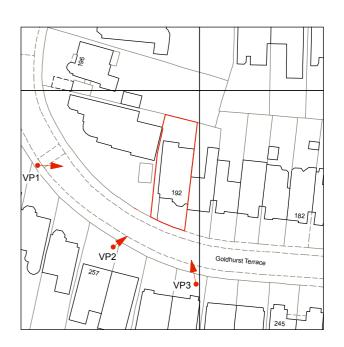

Note: When constructing wireframe you can see the roof terrace but in this image is not seen from the street at View Point 3

Site Plan
Scale: 1:1250