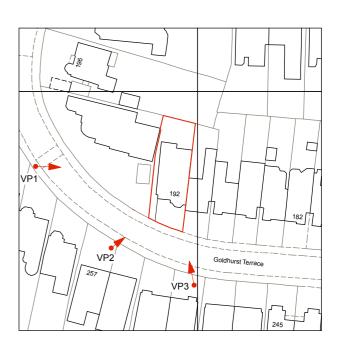

Site Plan
Scale: 1:1250

D'SOTO ARCHITECTS 75 CANFIELD GARDENS LONDON NW6 3EA T: + 44 020 7278 5100 EMAIL: info@dsoto.com

| Job Title:     | Flat 2, 192 Goldhurst Terrace NW6 | Date: Feb 2022        | Scale: A3 |
|----------------|-----------------------------------|-----------------------|-----------|
| Drawing Title: | Photomontage View Point 1         | Drwg<br>No: DS169-07P | Revision: |