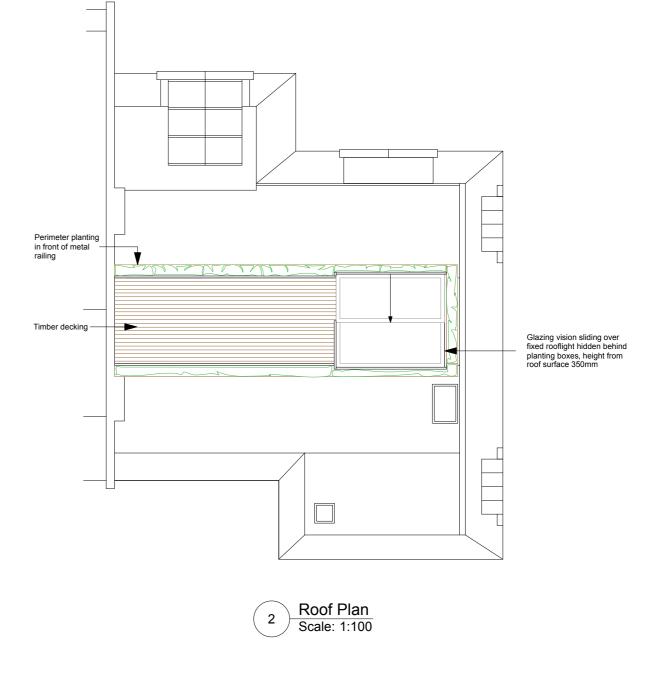

D'SOTO ARCHITECTS 75 CANFIELD GARDENS LONDON NW6 3EA T: + 44 020 7278 5100 EMAIL: info@dsoto.com

| Job Title:    | Flat 2, 192 Goldhurst Terrace NW6 | Date: Feb 2022        | Scale: 1/100@A3 |
|---------------|-----------------------------------|-----------------------|-----------------|
| Drawing Title | Second and Roof Plan as Proposed  | Drwg<br>No: DS169-05P | Revision: A     |