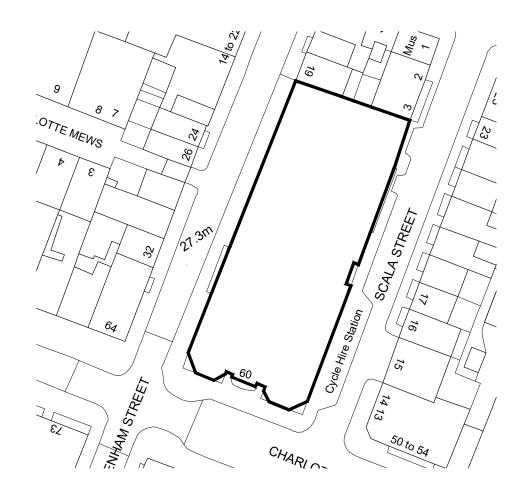

F74 H CHATEAU S.À R.L.

60 CHARLOTTE STREET LONDON W1T 2NU

drawing title **BLOCK PLAN** 

P227-21-I-00-P101

scale dwn. 1:500@A2 CA 14.03.22

P1

Unit 217, Bon Marche Centre, 241 Ferndale Road, London. SW9 8BJ tel: 020 7274 3506 www.shawstudios.co.uk