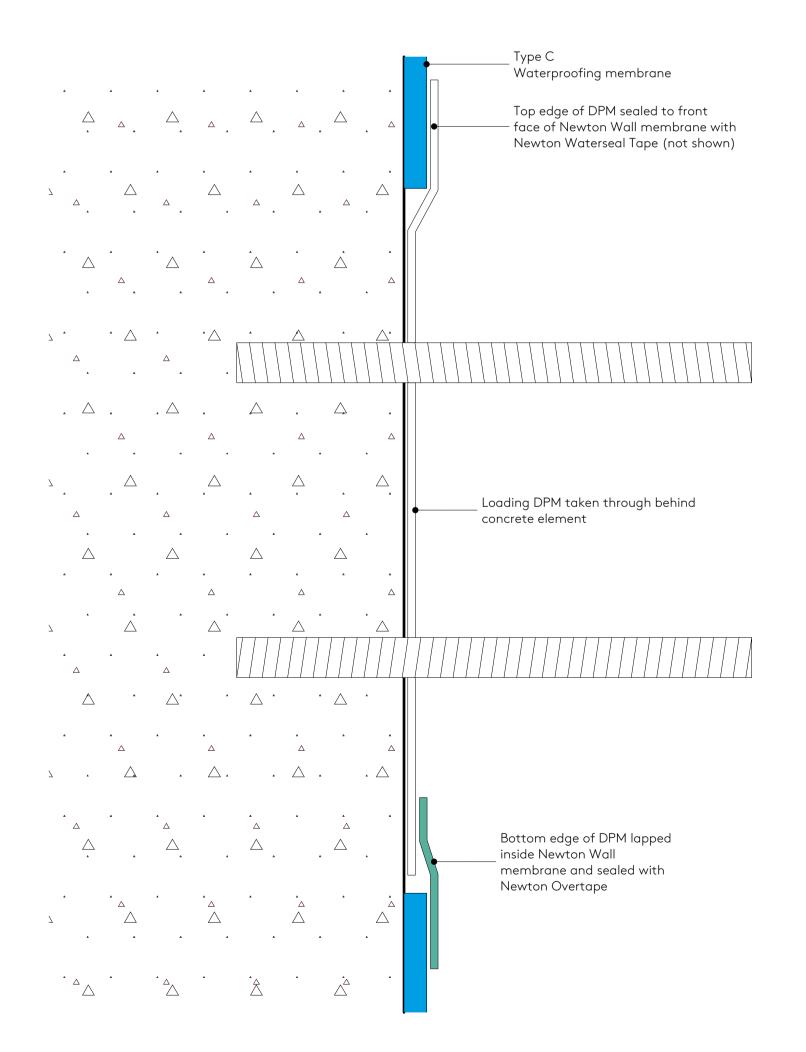

1 Wall fixing deatil
Scale: 1:1

Detail of bolted items through a Newton Wall membrane

Scale: Not to scale

Concrete element against Newton System Wall membrane

Scale: Not to scale