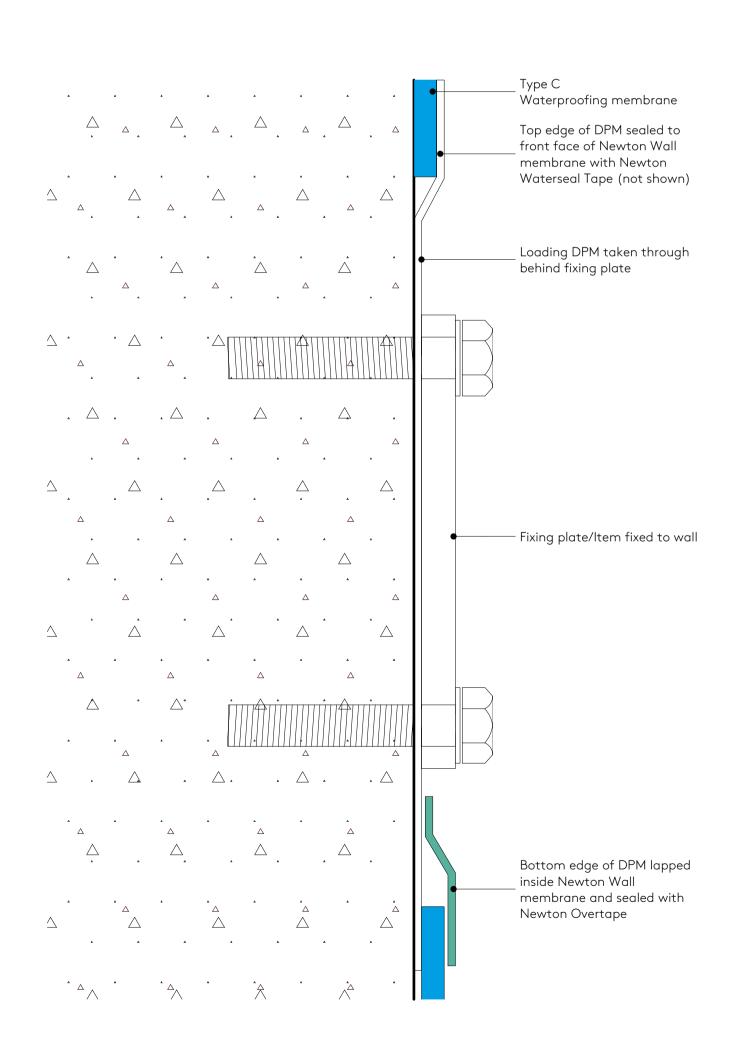

1 Wall fixing deatil
Scale: 1:1

Detail of bolted items through a Newton Wall membrane

Scale: Not to scale

Concrete element against Newton System Wall membrane

Scale: Not to scale