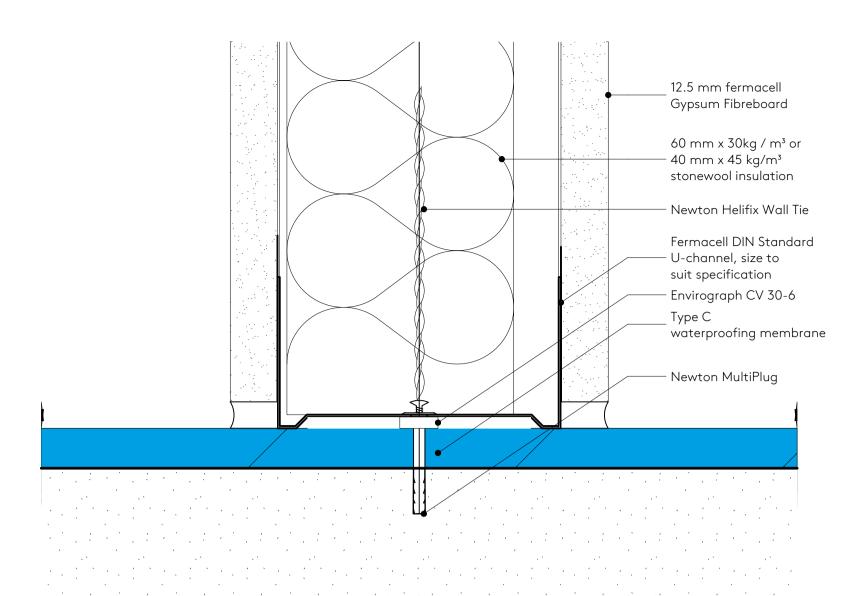

1 Wall fixing deatil
Scale: 1:1

Detail of bolted items through a Newton Wall membrane

Scale: Not to scale

Concrete element against Newton System Wall membrane

Scale: Not to scale