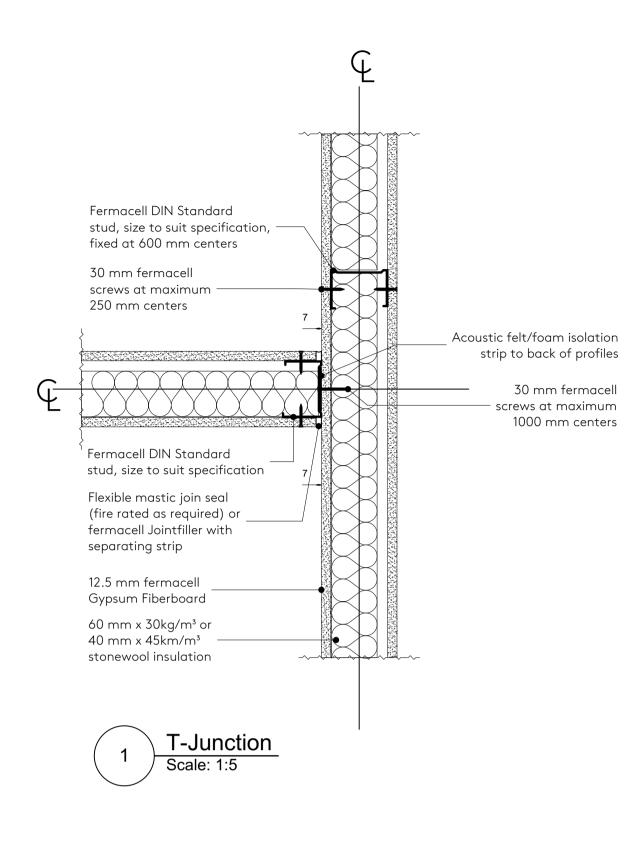

Door Head Scale: 1:5 6 Wall Abutment
Scale: 1:5

## GENERAL NOTES

DO NOT SCALE DRAWINGS. USE DIMENSIONED DRAWINGS ONLY.
ALL DIMENSIONS TO BE CHECKED PRIOR TO COMMENCEMENT OF ANY
WORKS, AND / OR PREPARTION OF ANY SHOP DRAWINGS.
ALL DISCREPENCIES TO BE REPORTED TO THE ARCHITECT.
THIS DRAWING TO BE READ IN CONJUNCTION WITH ALL OTHER ARCHITECTS
DRAWINGS AND SPECIFICATIONS AND OTHER CONSULTANTS INFORMATION
ALL STRUCTURAL ELEMENTS TO BE CROSS CHECKED WITH ENGINEERS
DOCUMENTS

NOTES

## SCHEDULE REFERENCES

REVISION SCHEDULE

REVISION DATE DESCRIPTION ISSUED BY

P1 23/03/2022 Listed Building Consent

Nex—

PROJECT:

55 Whitfield St, London W1T 4AH

e: office@nex-architecture.com t: +44 20 7183 0900

## —The British Museum

The British Museum Great Russell St London WC1B 3DG

The Brit