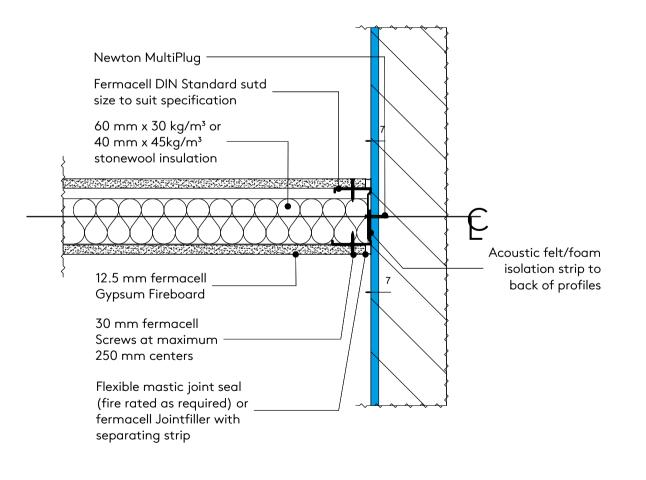

Door Head Scale: 1:5 6 Wall Abutment
Scale: 1:5

## GENERAL NOTES

DO NOT SCALE DRAWINGS. USE DIMENSIONED DRAWINGS ONLY.
ALL DIMENSIONS TO BE CHECKED PRIOR TO COMMENCEMENT OF ANY
WORKS, AND / OR PREPARTION OF ANY SHOP DRAWINGS.
ALL DISCREPENCIES TO BE REPORTED TO THE ARCHITECT.
THIS DRAWING TO BE READ IN CONJUNCTION WITH ALL OTHER ARCHITECTS
DRAWINGS AND SPECIFICATIONS AND OTHER CONSULTANTS INFORMATION
ALL STRUCTURAL ELEMENTS TO BE CROSS CHECKED WITH ENGINEERS
DOCUMENTS

NOTES

## SCHEDULE REFERENCES

REVISION SCHEDULE

REVISION DATE DESCRIPTION ISSUED BY

P1 23/03/2022 Listed Building Consent

Nex—

PROJECT:

55 Whitfield St, London W1T 4AH

e: office@nex-architecture.com t: +44 20 7183 0900

## —The British Museum

The British Museum Great Russell St London WC1B 3DG

The British Muse