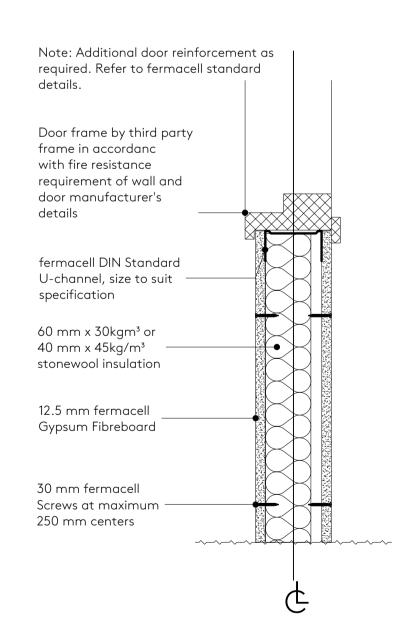

Door Head Scale: 1:5 6 Wall Abutment
Scale: 1:5

## GENERAL NOTES

DO NOT SCALE DRAWINGS. USE DIMENSIONED DRAWINGS ONLY.
ALL DIMENSIONS TO BE CHECKED PRIOR TO COMMENCEMENT OF ANY
WORKS, AND / OR PREPARTION OF ANY SHOP DRAWINGS.
ALL DISCREPENCIES TO BE REPORTED TO THE ARCHITECT.
THIS DRAWING TO BE READ IN CONJUNCTION WITH ALL OTHER ARCHITECTS
DRAWINGS AND SPECIFICATIONS AND OTHER CONSULTANTS INFORMATION
ALL STRUCTURAL ELEMENTS TO BE CROSS CHECKED WITH ENGINEERS
DOCUMENTS

NOTES

## SCHEDULE REFERENCES

REVISION SCHEDULE

REVISION DATE DESCRIPTION ISSUED BY

P1 23/03/2022 Listed Building Consent

Nex—

PROJECT:

55 Whitfield St, London W1T 4AH

e: office@nex-architecture.com t: +44 20 7183 0900

## —The British Museum

The British Museum Great Russell St London WC1B 3DG

The British Mu