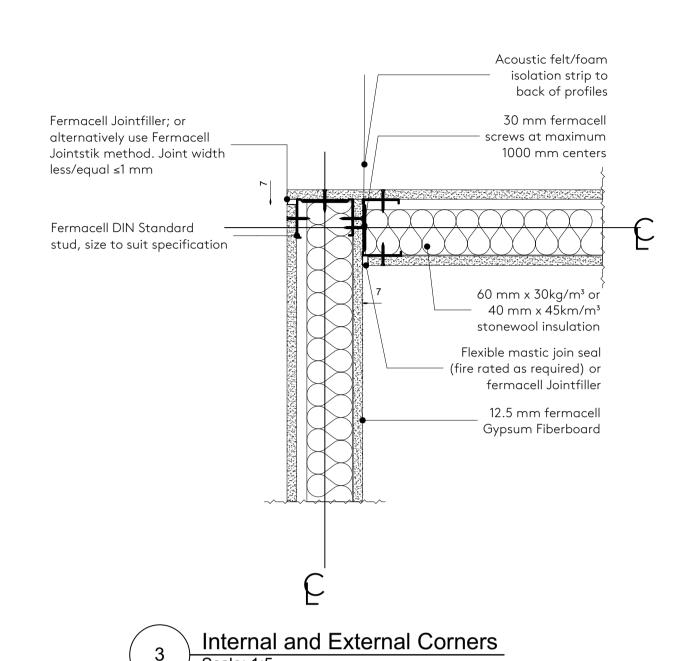

Door Head Scale: 1:5 6 Wall Abutment
Scale: 1:5

## GENERAL NOTES

DO NOT SCALE DRAWINGS. USE DIMENSIONED DRAWINGS ONLY.
ALL DIMENSIONS TO BE CHECKED PRIOR TO COMMENCEMENT OF ANY
WORKS, AND / OR PREPARTION OF ANY SHOP DRAWINGS.
ALL DISCREPENCIES TO BE REPORTED TO THE ARCHITECT.
THIS DRAWING TO BE READ IN CONJUNCTION WITH ALL OTHER ARCHITECTS
DRAWINGS AND SPECIFICATIONS AND OTHER CONSULTANTS INFORMATION
ALL STRUCTURAL ELEMENTS TO BE CROSS CHECKED WITH ENGINEERS
DOCUMENTS

NOTES

## SCHEDULE REFERENCES

REVISION SCHEDULE

REVISION DATE DESCRIPTION ISSUED BY

P1 23/03/2022 Listed Building Consent

Nex—

PROJECT:

55 Whitfield St, London W1T 4AH

e: office@nex-architecture.com t: +44 20 7183 0900

## —The British Museum

The British Museum Great Russell St London WC1B 3DG

The British