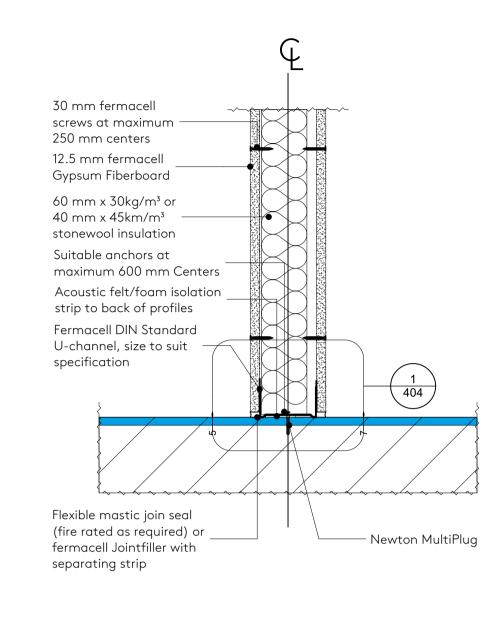

Door Head Scale: 1:5 6 Wall Abutment
Scale: 1:5

## GENERAL NOTES

DO NOT SCALE DRAWINGS. USE DIMENSIONED DRAWINGS ONLY.
ALL DIMENSIONS TO BE CHECKED PRIOR TO COMMENCEMENT OF ANY
WORKS, AND / OR PREPARTION OF ANY SHOP DRAWINGS.
ALL DISCREPENCIES TO BE REPORTED TO THE ARCHITECT.
THIS DRAWING TO BE READ IN CONJUNCTION WITH ALL OTHER ARCHITECTS
DRAWINGS AND SPECIFICATIONS AND OTHER CONSULTANTS INFORMATION
ALL STRUCTURAL ELEMENTS TO BE CROSS CHECKED WITH ENGINEERS
DOCUMENTS

NOTES

## SCHEDULE REFERENCES

REVISION SCHEDULE

REVISION DATE DESCRIPTION ISSUED BY

P1 23/03/2022 Listed Building Consent

Nex—

PROJECT:

55 Whitfield St, London W1T 4AH

e: office@nex-architecture.com t: +44 20 7183 0900

## —The British Museum

The British Museum Great Russell St London WC1B 3DG

The Britis