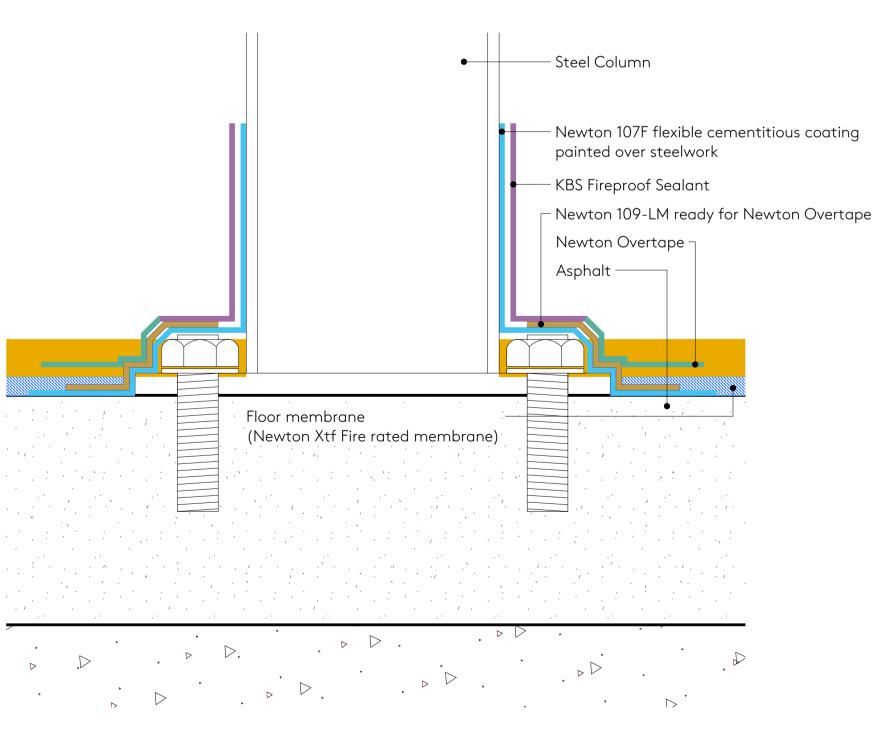

## NOTES

Type A Joint Reinforcement

Cellecta ScreedBoard laid over Type C

Type C Fire Resistant Membrane

Asphalt

Concrete

SCHEDULE REFERENCES

REVISION SCHEDULE