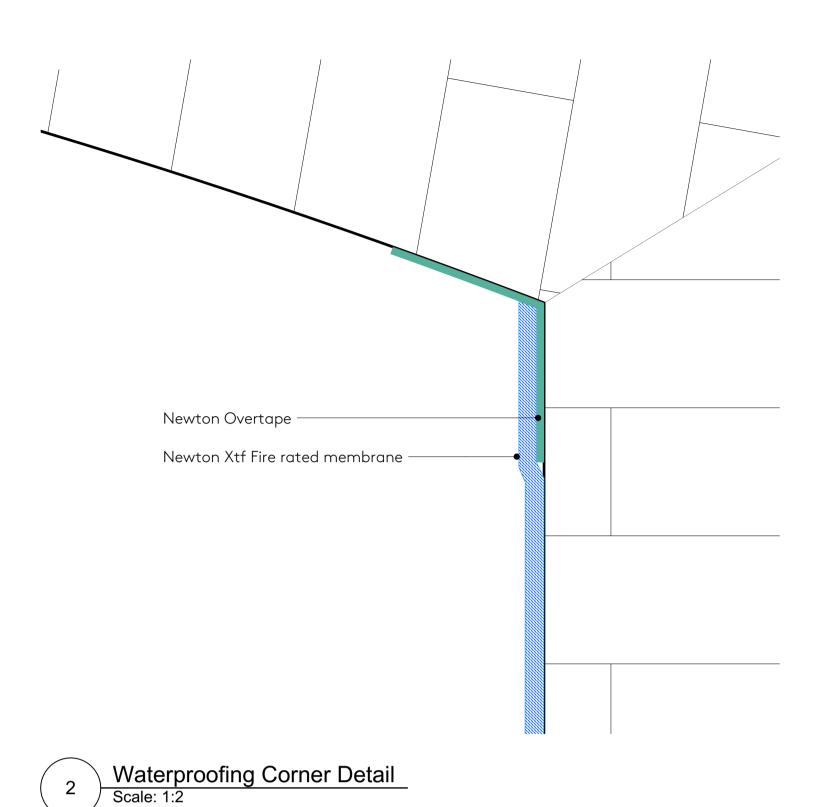

## NOTES

Type A Joint Reinforcement

Cellecta ScreedBoard laid over Type C

Type C Fire Resistant Membrane

Asphalt

Concrete

SCHEDULE REFERENCES

REVISION SCHEDULE