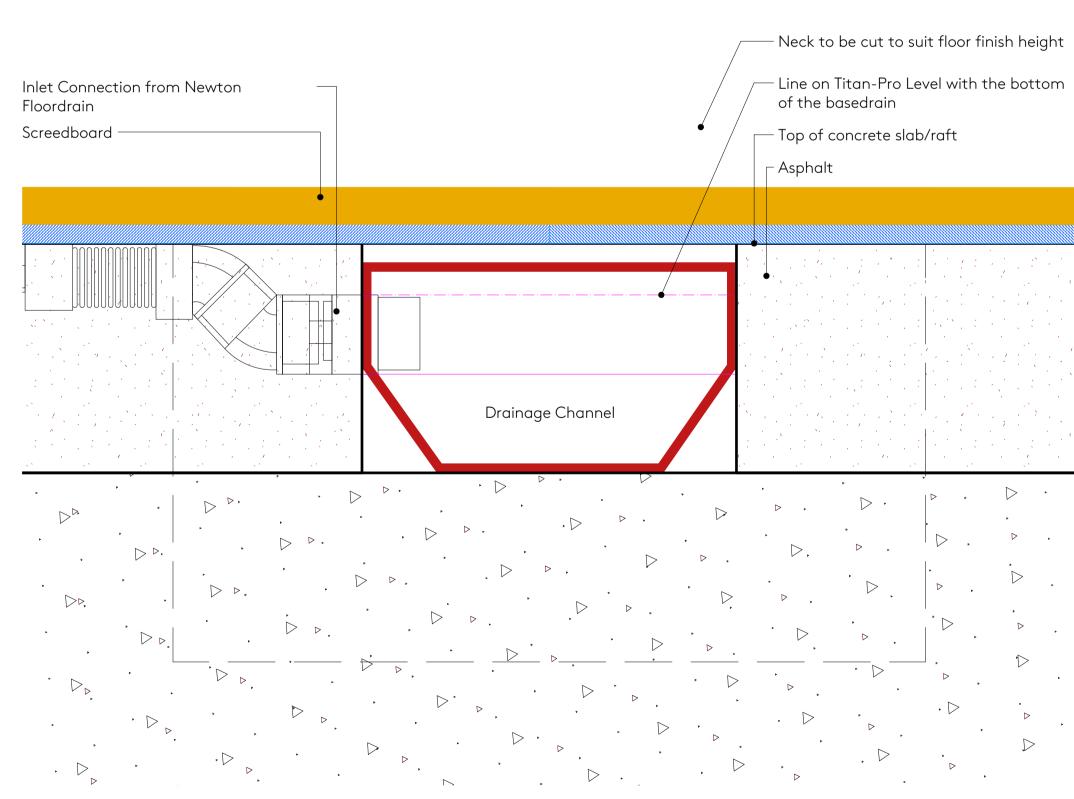

## NOTES

Type A Joint Reinforcement

Cellecta ScreedBoard laid over Type C

Type C Fire Resistant Membrane

Asphalt

Concrete

SCHEDULE REFERENCES

REVISION SCHEDULE