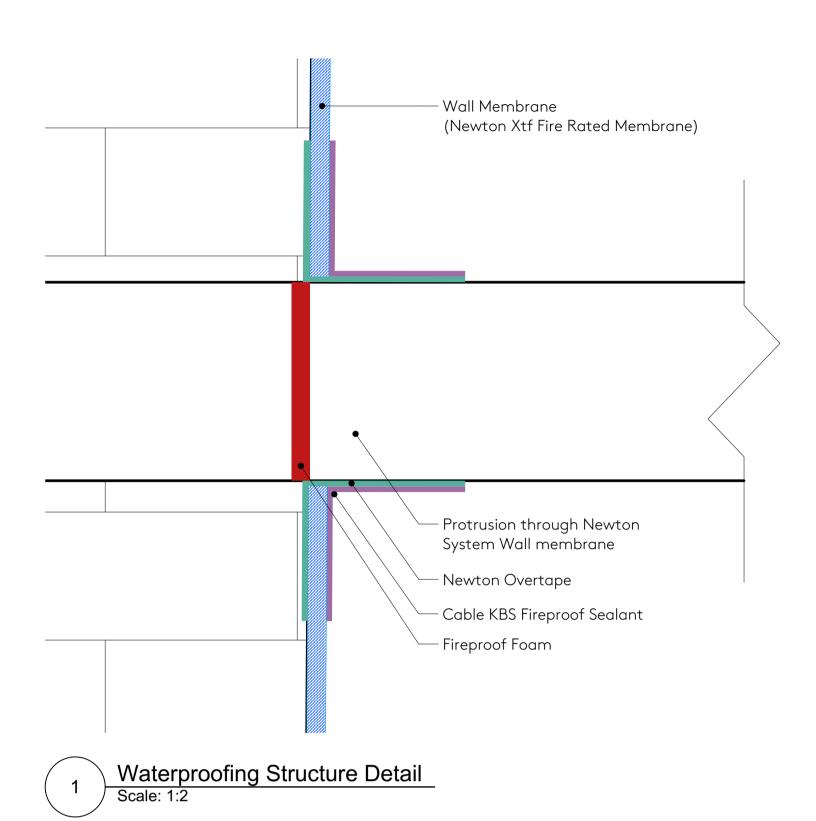

## NOTES

Type A Joint Reinforcement

Cellecta ScreedBoard laid over Type C

Type C Fire Resistant Membrane

Asphalt

Concrete

SCHEDULE REFERENCES

REVISION SCHEDULE