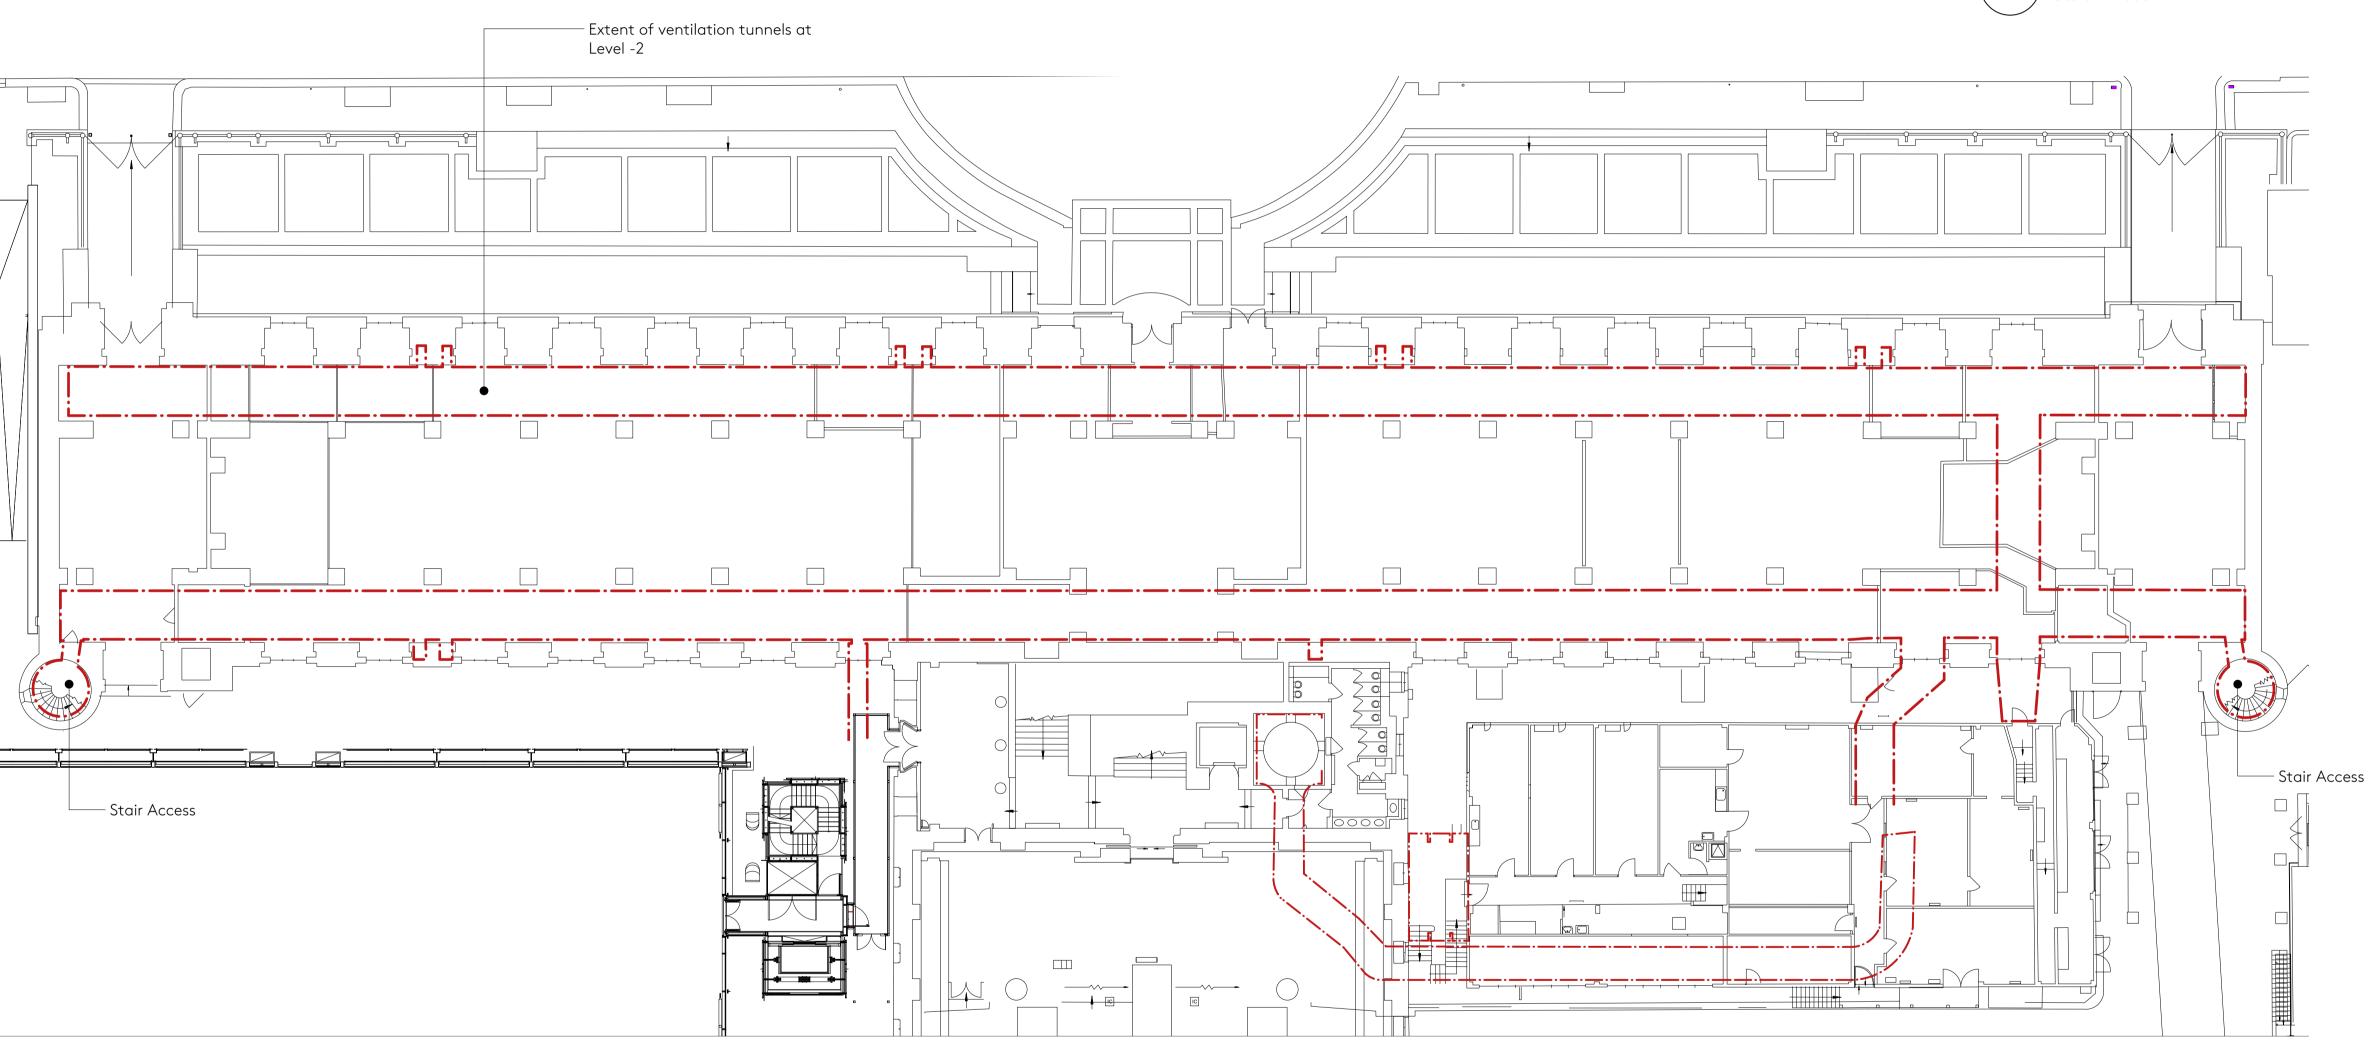

Ground Floor Plan - Tunels
Scale: 1:200

## —The British Museum The British Museum Great Russell St London WC1B 3DG

PROJECT: The British Museum

DRAWING: Tunnels Floor Plan - Location DATE: 23/03/2022

drawn: JD checked: AD Tender SCALE: DRAWING NO.: REVISI AS NOTED @ ISO A1 108-Nex-XX-02-DR-A-300 P1