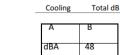

#### 5.0 Plant Noise Impact Assessment

- 5.1 It is proposed that a single external condenser unit is installed on the flat roof at the rear of the property as shown in Figures 1 and 2.
- 5.2 The proposed condenser unit is a Daikin 3MXM68N9 horizontal discharge outdoor condenser unit. The manufacturer's published sound pressure level is 48 dBA at 1m. Technical data including octave band sound pressure levels are included in Appendix E.
- 5.3 It is required that the unit is installed in an acoustic enclosure in order to provide adequate attenuation to mee the Local Authority noise criteria.
- 5.4 Calculations shown in Table 2 demonstrate that the required attenuation can be met with the following enclosure design.
  - -Enclosure formed of 25mm thick steel sandwich panels.
  - -270mm deep single bank acoustic louvres to the inlet and discharge.
  - -50mm thick internal acoustic lining.
  - -Condenser installed on anti-vibration mounts.
- 5.5 There are multiple designs that can meet the attenuation requirement, the above outline design is given to demonstrate that the attenuation can be readily achieved.
- In addition to an acoustic enclosure, the condenser must be limited to operating during daytime hours only (0700-2300hrs).
- 5.7 Based on the noise mitigation outlined above the daytime noise criteria can be met with the proposed scheme. A summary of the acoustic calculations demonstrating this is shown below in Table 2.

**Table 2. Summary of Noise Calculations** 

| Step                       | Level   | Notes                       | <b>Calculation Process</b> |
|----------------------------|---------|-----------------------------|----------------------------|
| 1 No Daikin 3MXM68N9       | 48 dB   | Manufacturer's published    | -                          |
| 1 NO Daikiii Sivixiviosivs | 40 UD   | sound pressure at 1m        |                            |
| Additional Reflective      |         | All internal surfaces of    |                            |
| Surfaces                   | -       | enclosure lined with 50mm   | +10log(Q)                  |
| Surfaces                   |         | acoustic wall lining        |                            |
|                            |         |                             | Octave band                |
| Attenuation from           |         | Acoustic enclosure with     | calculation used to        |
| Acoustic Enclosure         | -10 dB  | 270mm deep acoustic         | determine overall          |
| Acoustic Efficiosure       |         | louvres                     | reduction as a single      |
|                            |         |                             | figure.                    |
|                            |         | Hemispherical spreading     |                            |
| Propagation losses         | - 17 dB | over 7m to rear windows     | -20log(d)                  |
|                            |         | of neighbouring property    |                            |
| Calculated level at        | 21 dBA  |                             |                            |
| residential windows        | ZI UDA  |                             |                            |
| Daytime design criterion   | 21 dBA  | Meets criterion provided    |                            |
| Daytime design criterion   | ZI UDA  | acoustic enclosure is used. |                            |