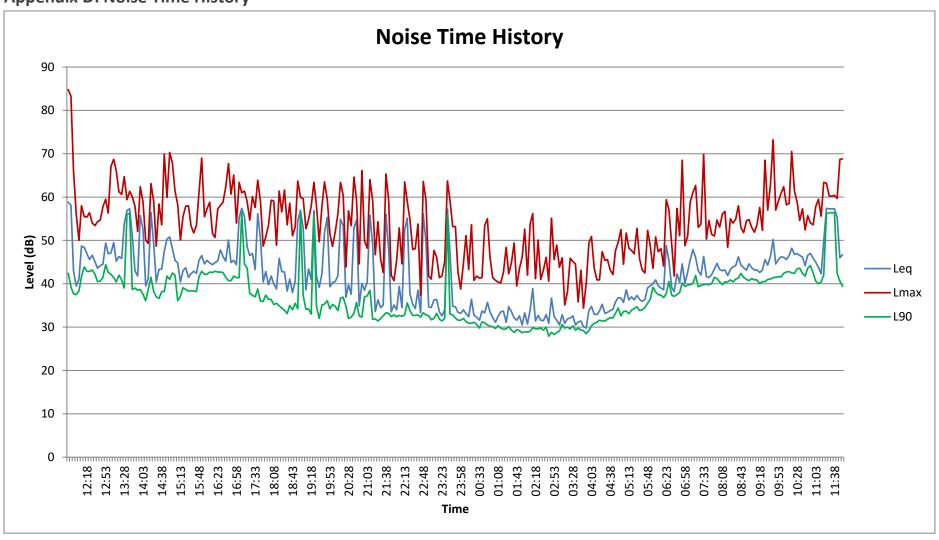

- 4.7 The lowest measure background noise level occurred at 0248 hrs on the 19<sup>th</sup> of January 2022.
- 4.8 It should be noted that the background noise levels were particular low on site due to the quiet nature of the neighbourhood and the secluded survey location at the rear of the property.
- 4.9 When applying Camden's required noise criteria, the cumulative level form plant noise should not exceed **21 dBA** in the day and **18dBA** at night (for non-tonal noise)
- 4.10 It should be noted that these criteria are extremely low and when allowing for losses across a partially open window would result in a noise levels near or below the threshold of human hearing.
- 4.11 A table of survey results is included in Appendix C.
- 4.12 A noise time history is included in Appendix D.