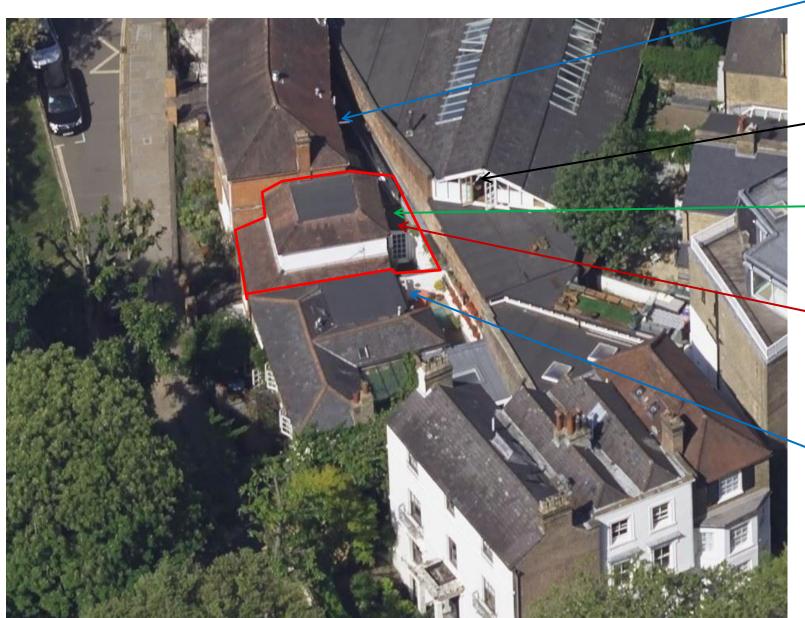

#### **2.0** Site

- 2.1 71B Flask Walk is located near the corner of Flask Walk and Willow Road. The surrounding area comprises predominantly residential properties, New End Primary School is situated approximately 100m to the west of the property.
- 2.2 The local noise environment is primarily made up of distant road traffic noise and activity noise from the nearby primary school.
- 2.3 It is proposed that an air conditioning condenser unit is installed on the flat roof to the rear of the property in order to facilitate comfort cooling in the property.
- 2.4 The nearest identifiable noise sensitive windows to the proposed plant location are those rear windows of the neighbouring residential properties as indicated on the ariel view in Figure 1. There is also a window at high level set back from the rear of the property, it is understood that this building is commercial.
- 2.5 It is proposed that the condenser unit is housed in an acoustic enclosure in order to meet the Local Authority noise requirements and also to not adversely affect the use of the rear terrace of 71B Flask walk.

Figure 1. Aerial view of site (image from Bing Maps)

Most affected residential windows approximately 7m from proposed plant location

Commercial windows (partially screened)

Survey location

Proposed plant location on roof of proposed additional story.