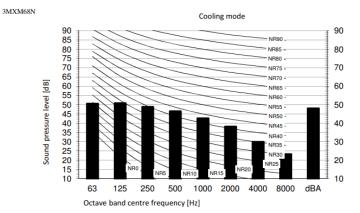

#### 5.0 Plant Noise Impact Assessment

- 5.1 It is proposed that a single external condenser unit is installed on the flat roof at the rear of the property as shown in Figures 1 and 2.
- 5.2 The proposed condenser unit is a Daikin 3MXM68N9 horizontal discharge outdoor condenser unit. The manufacturer's published sound pressure level is 48 dBA at 1m. Technical data including octave band sound pressure levels are included in Appendix E.
- 5.3 It is required that the unit is installed in an acoustic enclosure in order to provide adequate attenuation to mee the Local Authority noise criteria.
- 5.4 Calculations shown in Table 2 demonstrate that the required attenuation can be met with the following enclosure design.
  - -Enclosure formed of 25mm thick steel sandwich panels.
  - -270mm deep single bank acoustic louvres to the inlet and discharge.
  - -50mm thick internal acoustic lining.
  - -Condenser installed on anti-vibration mounts.
- 5.5 There are multiple designs that can meet the attenuation requirement, the above outline design is given to demonstrate that the attenuation can be readily achieved.
- In addition to an acoustic enclosure, the condenser must be limited to operating during daytime hours only (0700-2300hrs).
- 5.7 Based on the noise mitigation outlined above the daytime noise criteria can be met with the proposed scheme. A summary of the acoustic calculations demonstrating this is shown below in Table 2.

**Table 2. Summary of Noise Calculations** 

| Step                       | Level   | Notes                       | <b>Calculation Process</b> |
|----------------------------|---------|-----------------------------|----------------------------|
| 1 No Daikin 3MXM68N9       | 48 dB   | Manufacturer's published    | -                          |
| 1 NO Daikiii Sivixiviosivs | 40 UD   | sound pressure at 1m        |                            |
| Additional Reflective      |         | All internal surfaces of    |                            |
| Surfaces                   | -       | enclosure lined with 50mm   | +10log(Q)                  |
| Surfaces                   |         | acoustic wall lining        |                            |
|                            |         |                             | Octave band                |
| Attenuation from           |         | Acoustic enclosure with     | calculation used to        |
| Acoustic Enclosure         | -10 dB  | 270mm deep acoustic         | determine overall          |
| Acoustic Efficiosure       |         | louvres                     | reduction as a single      |
|                            |         |                             | figure.                    |
|                            |         | Hemispherical spreading     |                            |
| Propagation losses         | - 17 dB | over 7m to rear windows     | -20log(d)                  |
|                            |         | of neighbouring property    |                            |
| Calculated level at        | 21 dBA  |                             |                            |
| residential windows        | ZI UDA  |                             |                            |
| Daytime design criterion   | 21 dBA  | Meets criterion provided    |                            |
| Daytime design criterion   | ZI UDA  | acoustic enclosure is used. |                            |