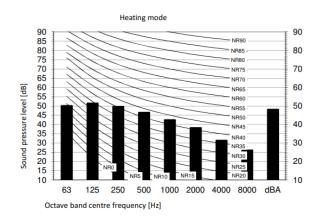

#### 5.0 Plant Noise Impact Assessment

- 5.1 It is proposed that a single external condenser unit is installed on the flat roof at the rear of the property as shown in Figures 1 and 2.
- 5.2 The proposed condenser unit is a Daikin 3MXM68N9 horizontal discharge outdoor condenser unit. The manufacturer's published sound pressure level is 48 dBA at 1m. Technical data including octave band sound pressure levels are included in Appendix E.
- 5.3 It is required that the unit is installed in an acoustic enclosure in order to provide adequate attenuation to mee the Local Authority noise criteria.
- 5.4 Calculations shown in Table 2 demonstrate that the required attenuation can be met with the following enclosure design.
  - -Enclosure formed of 25mm thick steel sandwich panels.
  - -270mm deep single bank acoustic louvres to the inlet and discharge.
  - -50mm thick internal acoustic lining.
  - -Condenser installed on anti-vibration mounts.
- 5.5 There are multiple designs that can meet the attenuation requirement, the above outline design is given to demonstrate that the attenuation can be readily achieved.
- In addition to an acoustic enclosure, the condenser must be limited to operating during daytime hours only (0700-2300hrs).
- 5.7 Based on the noise mitigation outlined above the daytime noise criteria can be met with the proposed scheme. A summary of the acoustic calculations demonstrating this is shown below in Table 2.

**Table 2. Summary of Noise Calculations** 

| Step                       | Level   | Notes                       | <b>Calculation Process</b> |
|----------------------------|---------|-----------------------------|----------------------------|
| 1 No Daikin 3MXM68N9       | 48 dB   | Manufacturer's published    | -                          |
| 1 NO Daikiii Sivixiviosivs | 40 UD   | sound pressure at 1m        |                            |
| Additional Reflective      |         | All internal surfaces of    |                            |
| Surfaces                   | -       | enclosure lined with 50mm   | +10log(Q)                  |
| Surfaces                   |         | acoustic wall lining        |                            |
|                            |         |                             | Octave band                |
| Attenuation from           |         | Acoustic enclosure with     | calculation used to        |
| Acoustic Enclosure         | -10 dB  | 270mm deep acoustic         | determine overall          |
| Acoustic Efficiosure       |         | louvres                     | reduction as a single      |
|                            |         |                             | figure.                    |
|                            |         | Hemispherical spreading     |                            |
| Propagation losses         | - 17 dB | over 7m to rear windows     | -20log(d)                  |
|                            |         | of neighbouring property    |                            |
| Calculated level at        | 21 dBA  |                             |                            |
| residential windows        | ZI UDA  |                             |                            |
| Daytime design criterion   | 21 dBA  | Meets criterion provided    |                            |
| Daytime design criterion   | ZI UDA  | acoustic enclosure is used. |                            |