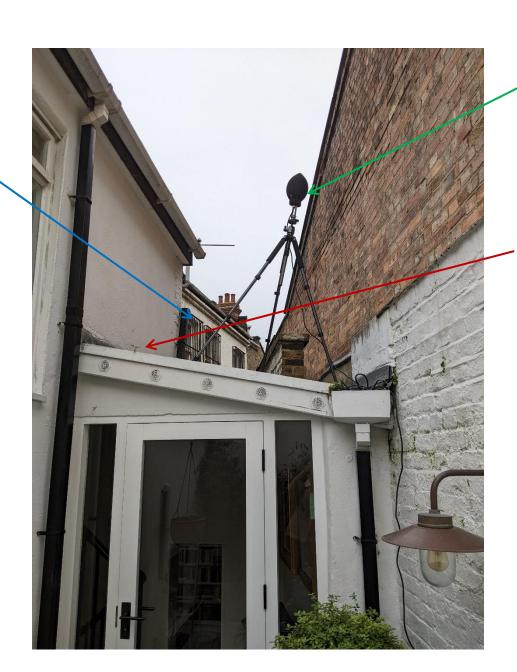

Additional residential windows however these are screened by the terrace wall.

Figure 2. Site photograph

Most affected residential windows approximately 7m from proposed plant location

Survey position

Proposed condenser location, inside acoustic enclosure