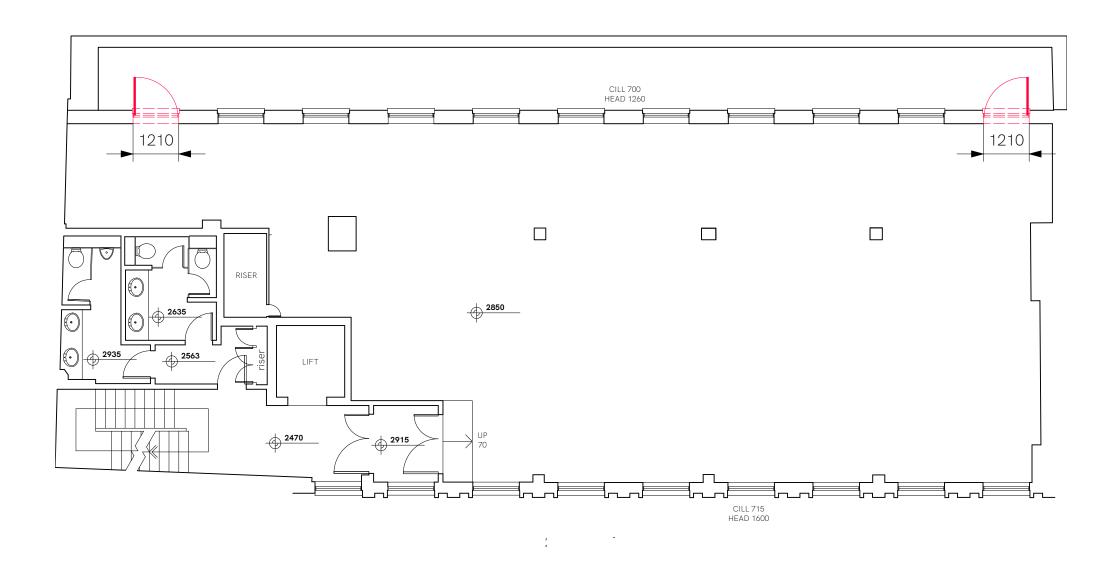

G P General Practice Architecture + Design

2nd Floor, 130 Old Street London, EC1V 9BD 7 5 4 9 www.gpadlondonltd.com 2 1 3 3

761-PL-102-A status PLANNING

1:100 21/12/2021 SS XX XX PROPOSED SECOND FLOOR PLAN
PROJECT NO. CLIENT 8 GATE STREET