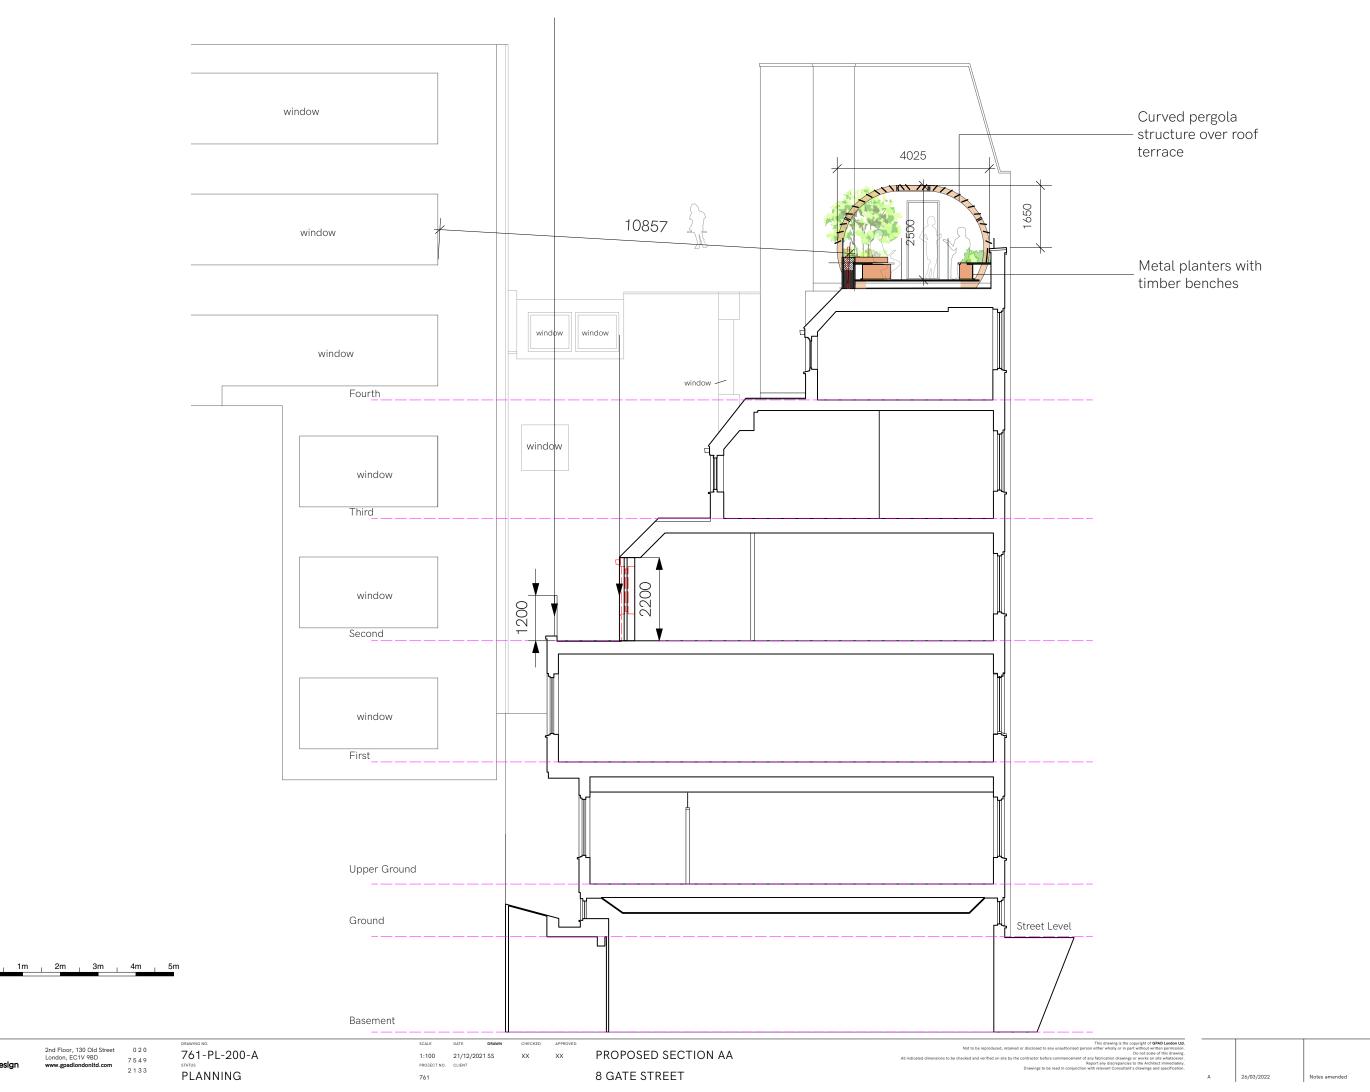

1m 2m 3m 4m 5m

G P General Practice Architecture + Design

761-PL-301-B PLANNING

1:100 21/12/2021 SS

PROPOSED REAR ELEVATION 8 GATE STREET