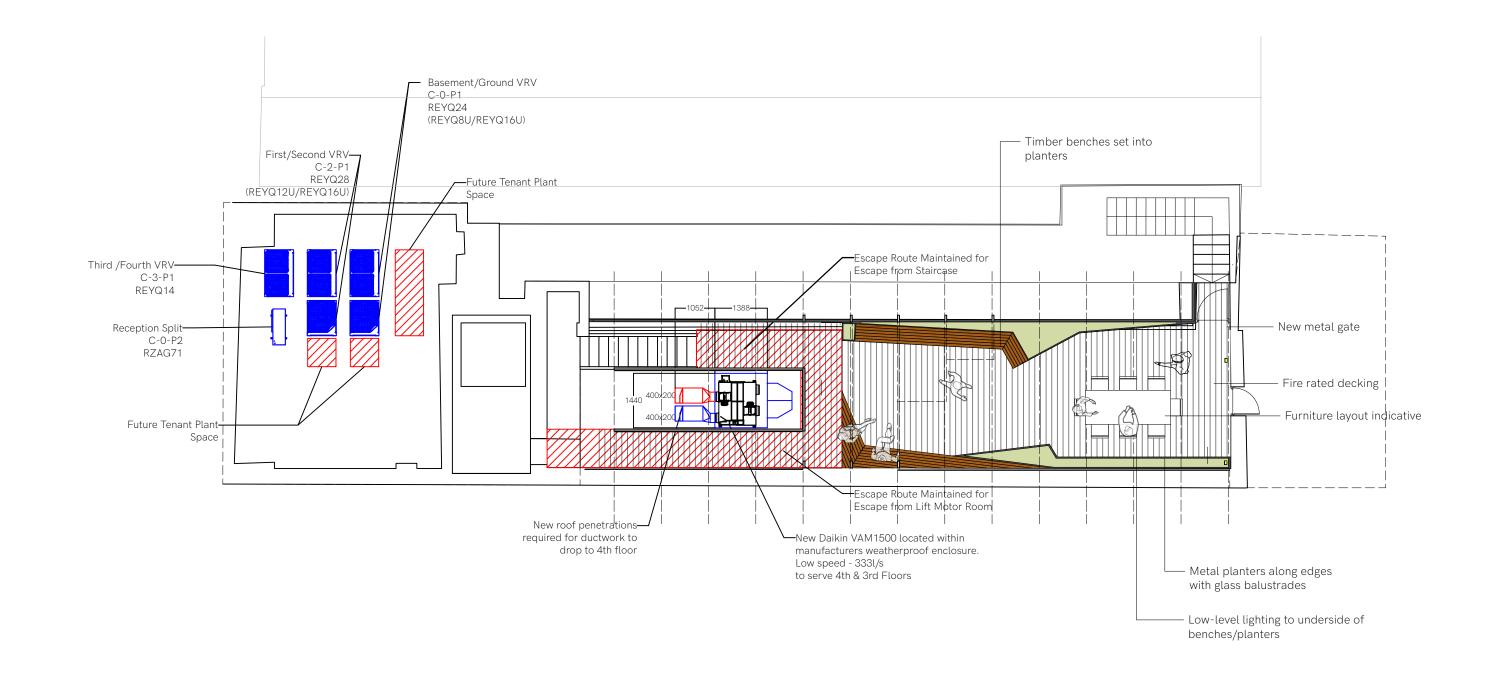

PROPOSED ROOF PLAN 8 GATE STREET This drawing it his copyright of GPAD Loads.

Not to be reproduced, retained or disclosed to any unauthorised person either wholly or in part without written perm

Do not scale of this diill indicated dimensions to be checked and verified on site by the contractor before commencement of any fabrication drawings or excitor, on site what

Drawings to be read in conjunction with relevant concustant of anythings and specific

A 26/03/2022 Notes a

G

PROPOSED ROOF PLAN (NO PLANT 1:100 8 GATE STREET

G P General Practice
A D Architecture + Design