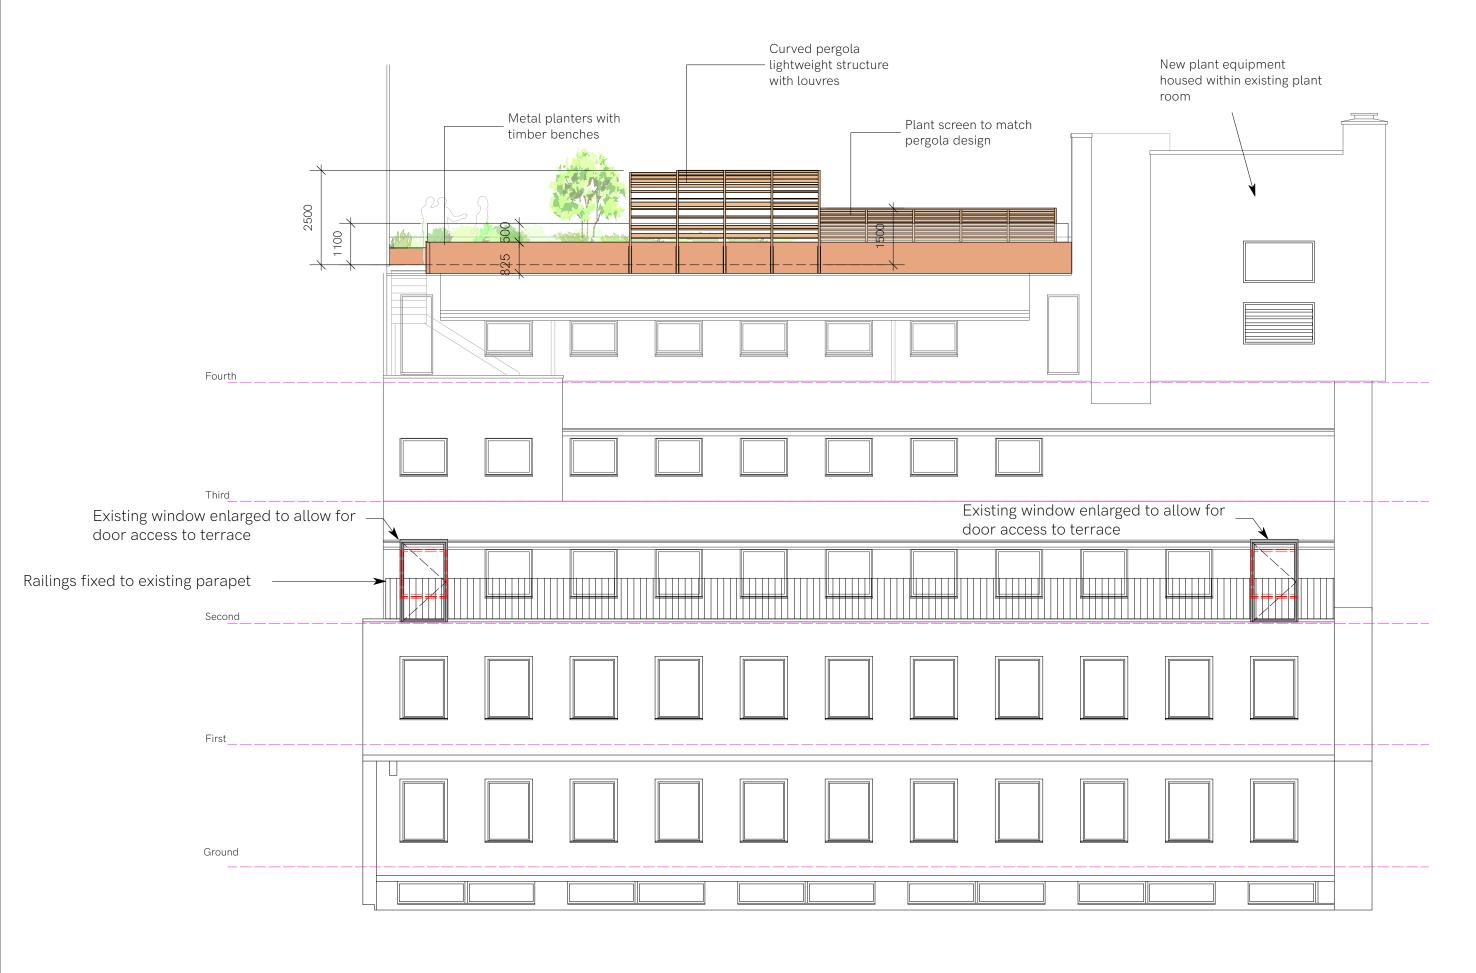

1m 2m 3m 4m 5m

G P General Practice Architecture + Design

761-PL-301-B PLANNING

1:100 21/12/2021 SS

PROPOSED REAR ELEVATION 8 GATE STREET