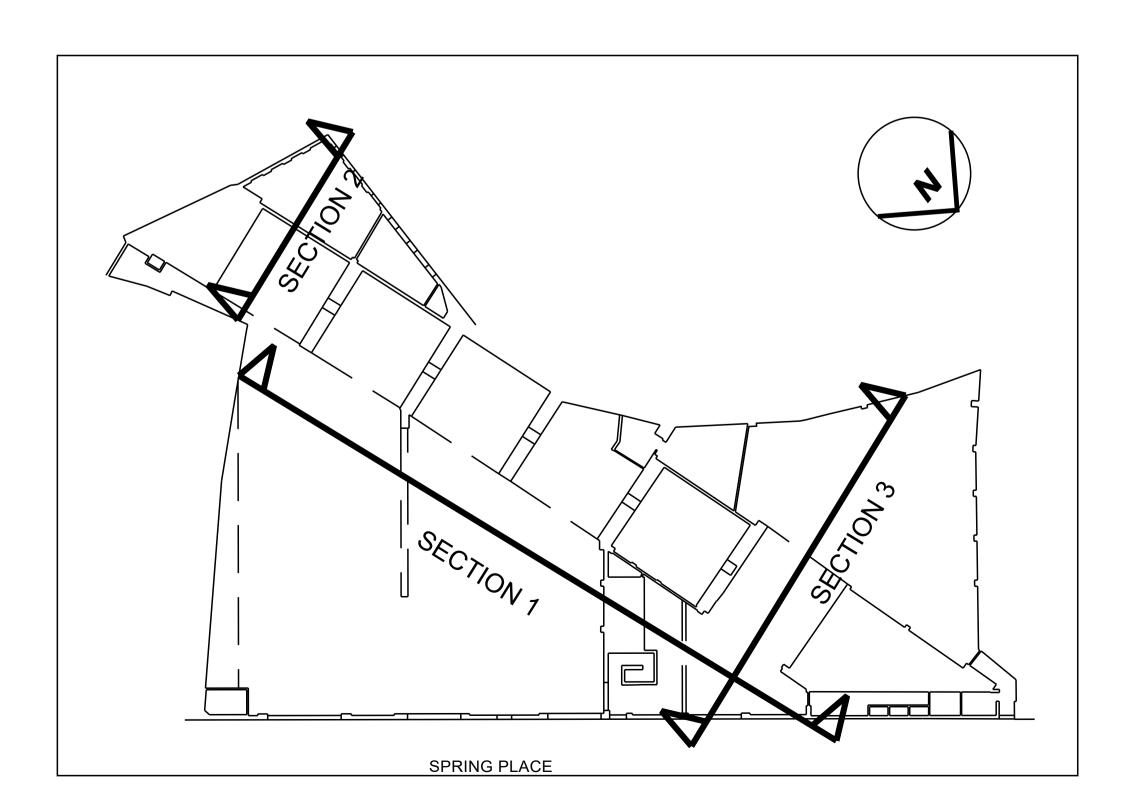

**SECTION 1** 1:100 @A1

**SECTION 2** 1:100 @A1

LOCATION PLAN

**SECTION 3** 1:100 @A1

All measured survey information prepared by Hollis Global

Architects + Masterplanners

Waterfront House 2a Smith Way Grove Park Enderby Leicester LE19 1SX