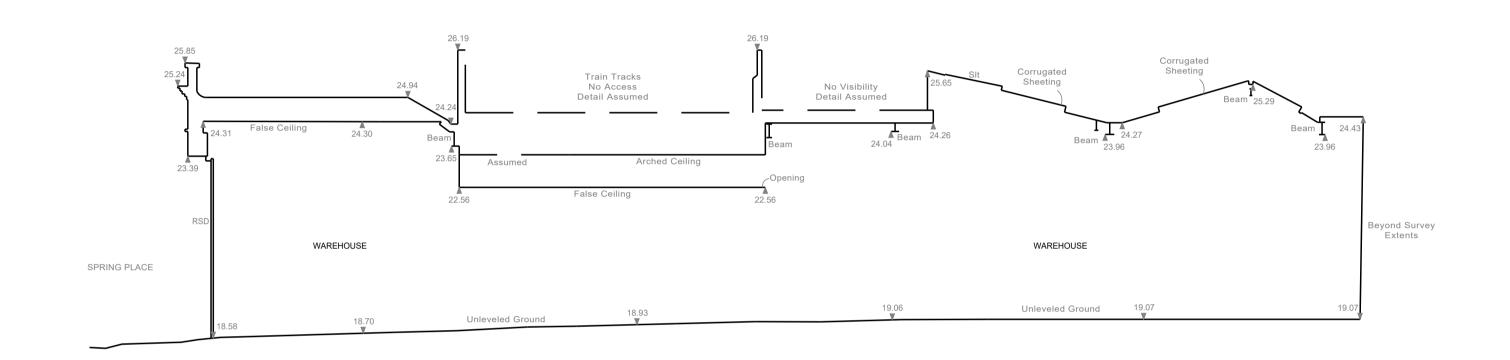

**SECTION 1** 1:100 @A1

**SECTION 2** 1:100 @A1

LOCATION PLAN

**SECTION 3** 1:100 @A1

All measured survey information prepared by Hollis Global

Architects + Masterplanners

Waterfront House 2a Smith Way Grove Park Enderby Leicester LE19 1SX