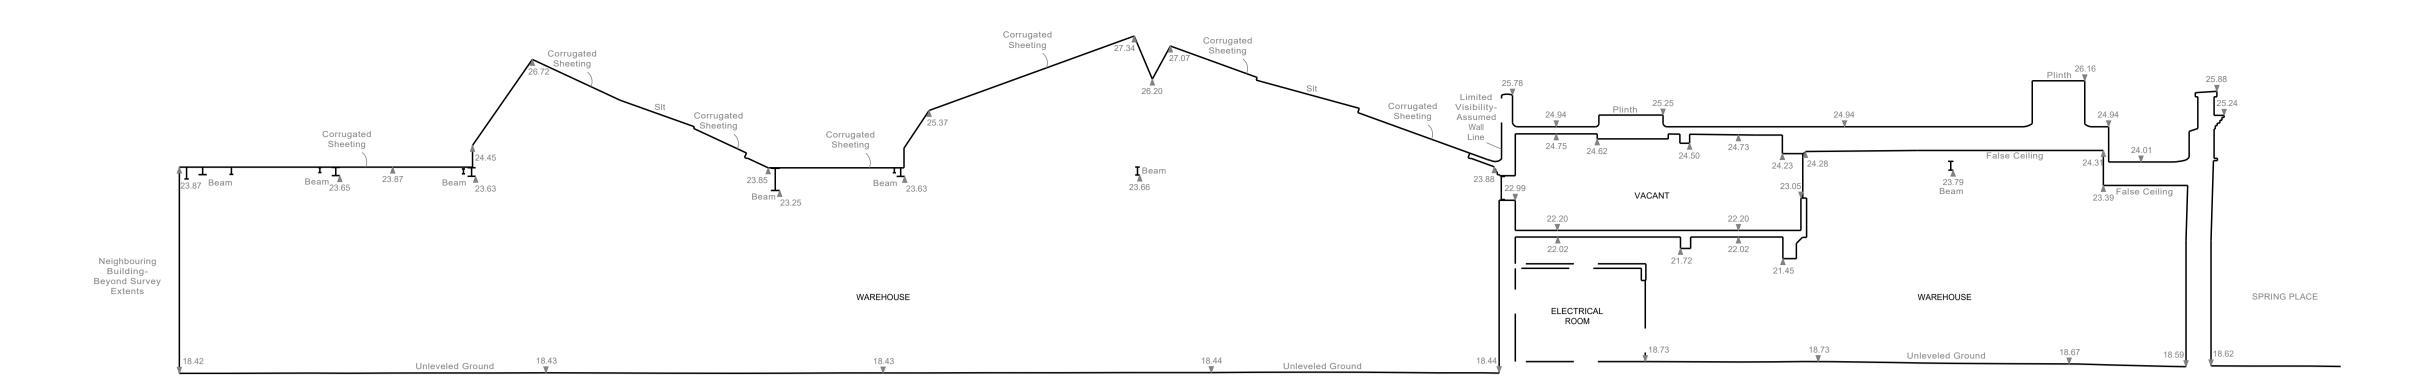

**SECTION 1** 1:100 @A1

**SECTION 2** 1:100 @A1

LOCATION PLAN

**SECTION 3** 1:100 @A1

All measured survey information prepared by Hollis Global

Architects + Masterplanners

Waterfront House 2a Smith Way Grove Park Enderby Leicester LE19 1SX