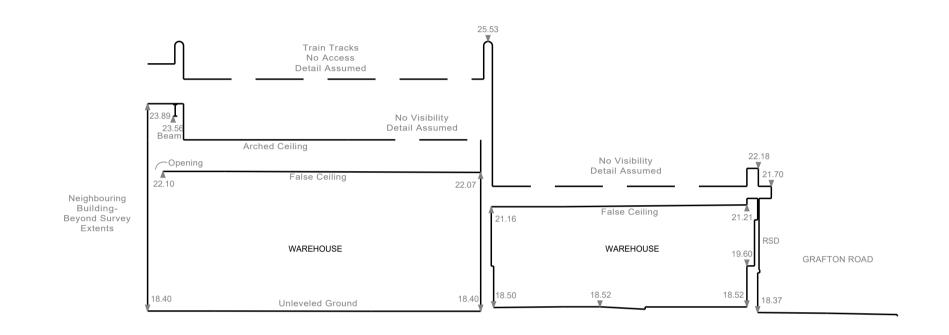

**SECTION 1** 1:100 @A1

**SECTION 2** 1:100 @A1

LOCATION PLAN

**SECTION 3** 1:100 @A1

All measured survey information prepared by Hollis Global

Architects + Masterplanners

Waterfront House 2a Smith Way Grove Park Enderby Leicester LE19 1SX