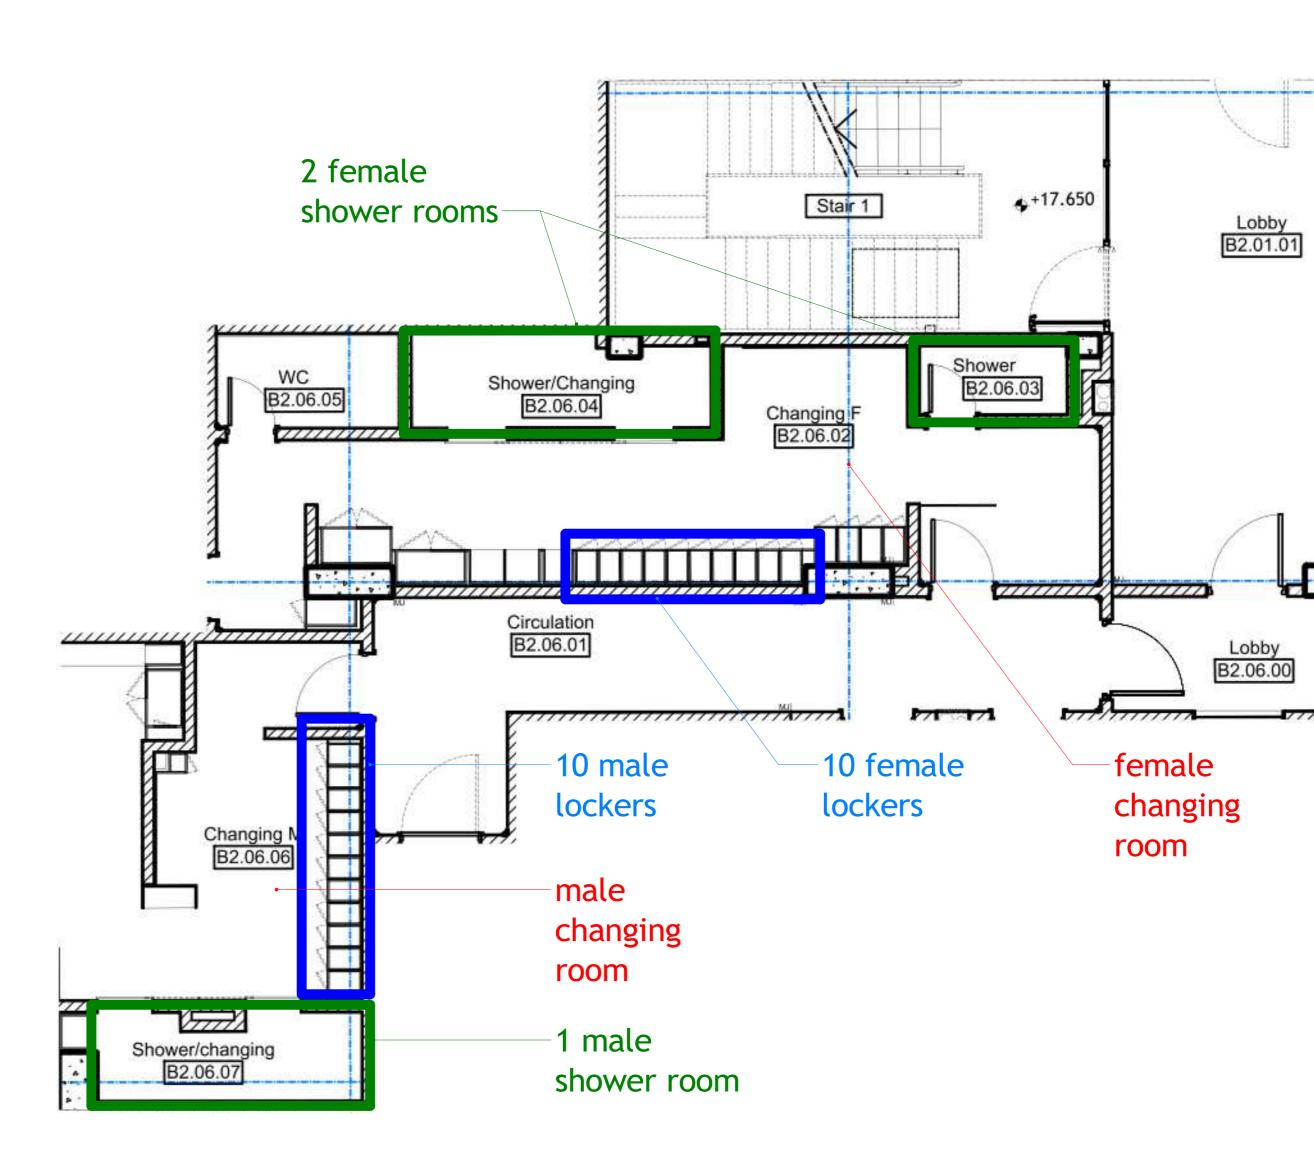

<u>Ground Floor Changing Rooms & Showers</u> 1:50

<u>Ground Floor Locker Elevation</u>
1:20

Basement Changing Rooms & Showers
1:50

Lift 1a Lift 1b , de la companya de l NTTTTaTTTT 780 SK-0249

| DO NOT SCALE<br>THIS DRAWING IS © RITCHIE STUDIO LTD<br>Dimensions to be verified on site.<br>Figured dimensions to take preference to t<br>All discrepancies to be clarified with the pr                                                                                 |                                         |
|---------------------------------------------------------------------------------------------------------------------------------------------------------------------------------------------------------------------------------------------------------------------------|-----------------------------------------|
| All discrepancies to be clarified with the pr<br>Unless otherwise stated all levels to be AOI<br>This drawing is the property of Ritchie Stud<br>issued on the condition it is not reproduced<br>disclosed to any unauthorised person, either<br>without written consent. | D.<br>dio Ltd. and is<br>d, retained or |
|                                                                                                                                                                                                                                                                           |                                         |
|                                                                                                                                                                                                                                                                           |                                         |
| 000                                                                                                                                                                                                                                                                       |                                         |
|                                                                                                                                                                                                                                                                           |                                         |
|                                                                                                                                                                                                                                                                           | LOUD                                    |
|                                                                                                                                                                                                                                                                           |                                         |
| KEY:                                                                                                                                                                                                                                                                      |                                         |
| Shower roo                                                                                                                                                                                                                                                                | oms                                     |
| Lockers                                                                                                                                                                                                                                                                   |                                         |
| Individual<br>changing re                                                                                                                                                                                                                                                 | oom                                     |
| 5 5                                                                                                                                                                                                                                                                       |                                         |
|                                                                                                                                                                                                                                                                           |                                         |
|                                                                                                                                                                                                                                                                           |                                         |
|                                                                                                                                                                                                                                                                           |                                         |
|                                                                                                                                                                                                                                                                           |                                         |
|                                                                                                                                                                                                                                                                           |                                         |
|                                                                                                                                                                                                                                                                           |                                         |
|                                                                                                                                                                                                                                                                           |                                         |
|                                                                                                                                                                                                                                                                           |                                         |
|                                                                                                                                                                                                                                                                           |                                         |
|                                                                                                                                                                                                                                                                           |                                         |
|                                                                                                                                                                                                                                                                           |                                         |
|                                                                                                                                                                                                                                                                           |                                         |
|                                                                                                                                                                                                                                                                           |                                         |
|                                                                                                                                                                                                                                                                           |                                         |
|                                                                                                                                                                                                                                                                           |                                         |
|                                                                                                                                                                                                                                                                           |                                         |
|                                                                                                                                                                                                                                                                           |                                         |
|                                                                                                                                                                                                                                                                           |                                         |
|                                                                                                                                                                                                                                                                           |                                         |
|                                                                                                                                                                                                                                                                           |                                         |
|                                                                                                                                                                                                                                                                           |                                         |
|                                                                                                                                                                                                                                                                           |                                         |
|                                                                                                                                                                                                                                                                           |                                         |
|                                                                                                                                                                                                                                                                           |                                         |
|                                                                                                                                                                                                                                                                           |                                         |
|                                                                                                                                                                                                                                                                           |                                         |
| BA     24.03.22     TR   TM   GT     First Issue       Rev     Date     By     Ck     Ap     De       Job Title                                                                                                                                                           | escription                              |
| SWC - 5th Quad                                                                                                                                                                                                                                                            |                                         |
| Drawing Title                                                                                                                                                                                                                                                             |                                         |
| SWC Existing Showe<br>Locker Provision                                                                                                                                                                                                                                    | er /                                    |
|                                                                                                                                                                                                                                                                           |                                         |
|                                                                                                                                                                                                                                                                           |                                         |
|                                                                                                                                                                                                                                                                           |                                         |
| → ritc                                                                                                                                                                                                                                                                    | hie                                     |
| 110 Three Colt Street Londo                                                                                                                                                                                                                                               |                                         |
|                                                                                                                                                                                                                                                                           |                                         |
| 110 Three Colt Street Londo<br>Tel: +44 (0)20 7338 1100<br>ritchie.studio<br>Status FOR INFORMATI                                                                                                                                                                         | ON E14 8AZ                              |
| 110 Three Colt Street Londo<br>Tel: +44 (0)20 7338 1100<br>ritchie.studio<br>Status FOR INFORMATI                                                                                                                                                                         | ON E14 8AZ                              |