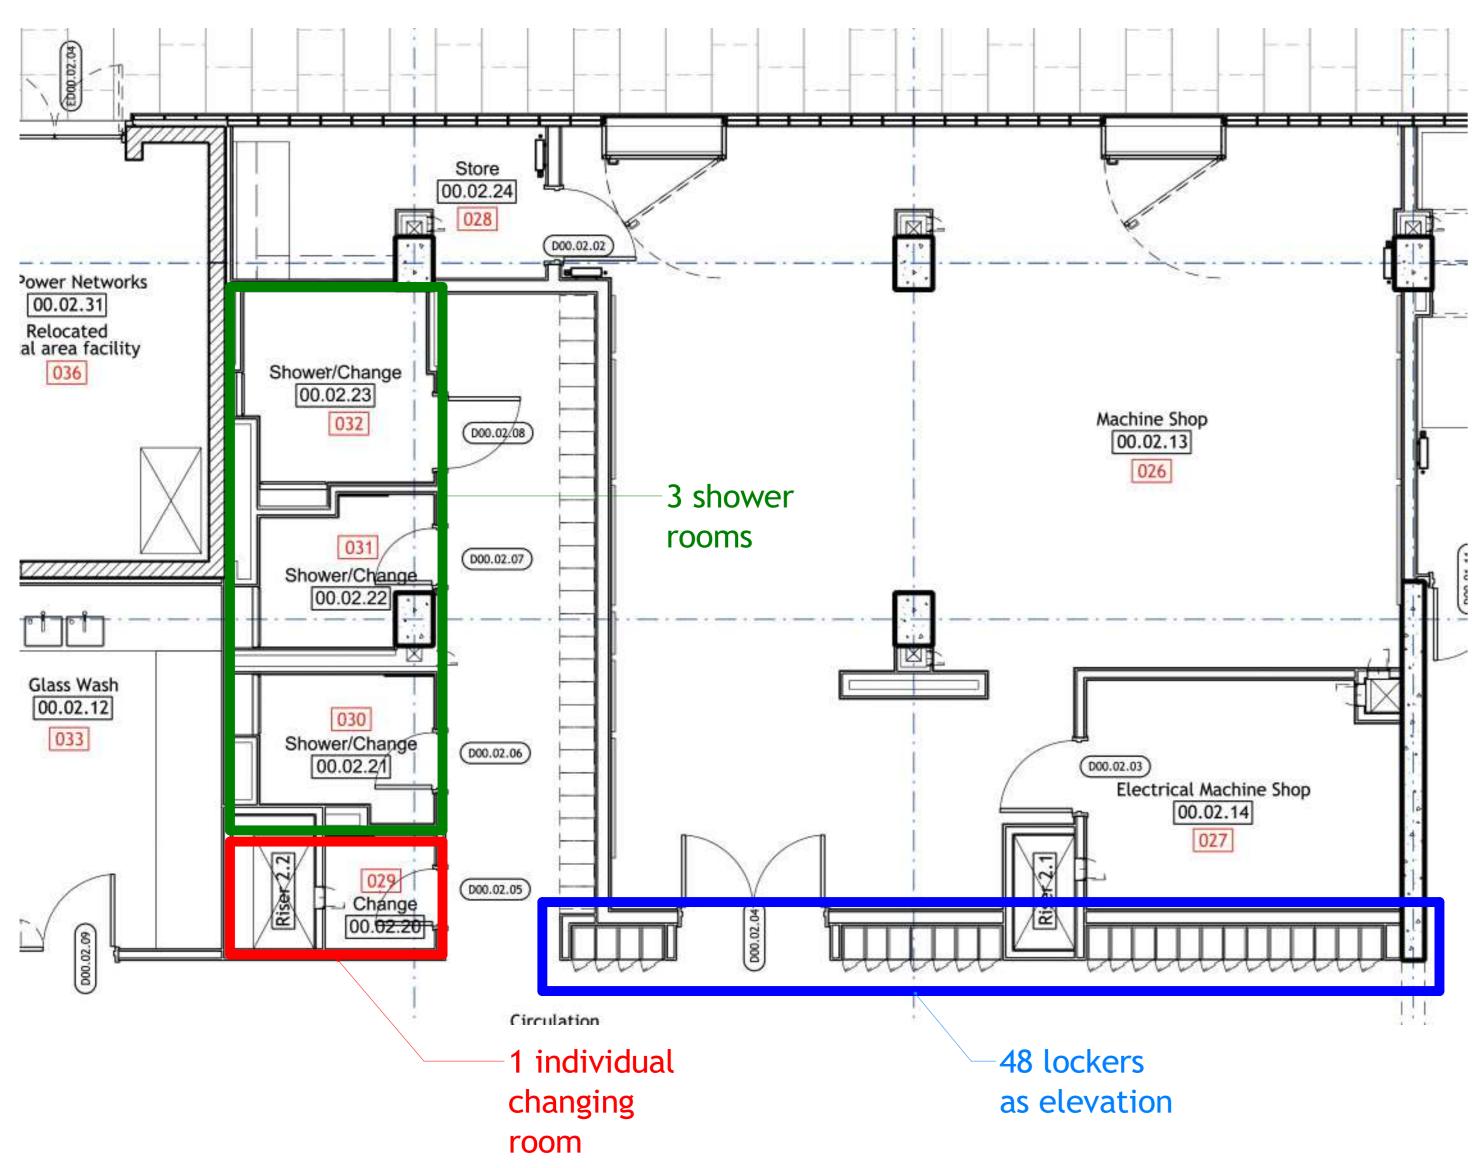

<u>Ground Floor Changing Rooms & Showers</u> 1:50

<u>Ground Floor Locker Elevation</u>
1:20

Basement Changing Rooms & Showers
1:50

Lift 1a Lift 1b , de la companya de l NTTTTaTTTT 780 SK-0249

| DO NOT SCALE<br>THIS DRAWING IS © RITCHIE STUDIO LTD<br>Dimensions to be verified on site.<br>Figured dimensions to take preference to t<br>All discrepancies to be clarified with the pr                                                                                 |                                         |
|---------------------------------------------------------------------------------------------------------------------------------------------------------------------------------------------------------------------------------------------------------------------------|-----------------------------------------|
| All discrepancies to be clarified with the pr<br>Unless otherwise stated all levels to be AOI<br>This drawing is the property of Ritchie Stud<br>issued on the condition it is not reproduced<br>disclosed to any unauthorised person, either<br>without written consent. | D.<br>dio Ltd. and is<br>d, retained or |
|                                                                                                                                                                                                                                                                           |                                         |
|                                                                                                                                                                                                                                                                           |                                         |
| 000                                                                                                                                                                                                                                                                       |                                         |
|                                                                                                                                                                                                                                                                           |                                         |
|                                                                                                                                                                                                                                                                           | LOUD                                    |
|                                                                                                                                                                                                                                                                           |                                         |
| KEY:                                                                                                                                                                                                                                                                      |                                         |
| Shower roo                                                                                                                                                                                                                                                                | oms                                     |
| Lockers                                                                                                                                                                                                                                                                   |                                         |
| Individual<br>changing re                                                                                                                                                                                                                                                 | oom                                     |
| 5 5                                                                                                                                                                                                                                                                       |                                         |
|                                                                                                                                                                                                                                                                           |                                         |
|                                                                                                                                                                                                                                                                           |                                         |
|                                                                                                                                                                                                                                                                           |                                         |
|                                                                                                                                                                                                                                                                           |                                         |
|                                                                                                                                                                                                                                                                           |                                         |
|                                                                                                                                                                                                                                                                           |                                         |
|                                                                                                                                                                                                                                                                           |                                         |
|                                                                                                                                                                                                                                                                           |                                         |
|                                                                                                                                                                                                                                                                           |                                         |
|                                                                                                                                                                                                                                                                           |                                         |
|                                                                                                                                                                                                                                                                           |                                         |
|                                                                                                                                                                                                                                                                           |                                         |
|                                                                                                                                                                                                                                                                           |                                         |
|                                                                                                                                                                                                                                                                           |                                         |
|                                                                                                                                                                                                                                                                           |                                         |
|                                                                                                                                                                                                                                                                           |                                         |
|                                                                                                                                                                                                                                                                           |                                         |
|                                                                                                                                                                                                                                                                           |                                         |
|                                                                                                                                                                                                                                                                           |                                         |
|                                                                                                                                                                                                                                                                           |                                         |
|                                                                                                                                                                                                                                                                           |                                         |
|                                                                                                                                                                                                                                                                           |                                         |
|                                                                                                                                                                                                                                                                           |                                         |
|                                                                                                                                                                                                                                                                           |                                         |
|                                                                                                                                                                                                                                                                           |                                         |
|                                                                                                                                                                                                                                                                           |                                         |
| BA     24.03.22     TR   TM   GT     First Issue       Rev     Date     By     Ck     Ap     De       Job Title                                                                                                                                                           | escription                              |
| SWC - 5th Quad                                                                                                                                                                                                                                                            |                                         |
| Drawing Title                                                                                                                                                                                                                                                             |                                         |
| SWC Existing Showe<br>Locker Provision                                                                                                                                                                                                                                    | er /                                    |
|                                                                                                                                                                                                                                                                           |                                         |
|                                                                                                                                                                                                                                                                           |                                         |
|                                                                                                                                                                                                                                                                           |                                         |
| → ritc                                                                                                                                                                                                                                                                    | hie                                     |
| 110 Three Colt Street Londo                                                                                                                                                                                                                                               |                                         |
|                                                                                                                                                                                                                                                                           |                                         |
| 110 Three Colt Street Londo<br>Tel: +44 (0)20 7338 1100<br>ritchie.studio<br>Status FOR INFORMATI                                                                                                                                                                         | ON E14 8AZ                              |
| 110 Three Colt Street Londo<br>Tel: +44 (0)20 7338 1100<br>ritchie.studio<br>Status FOR INFORMATI                                                                                                                                                                         | ON E14 8AZ                              |