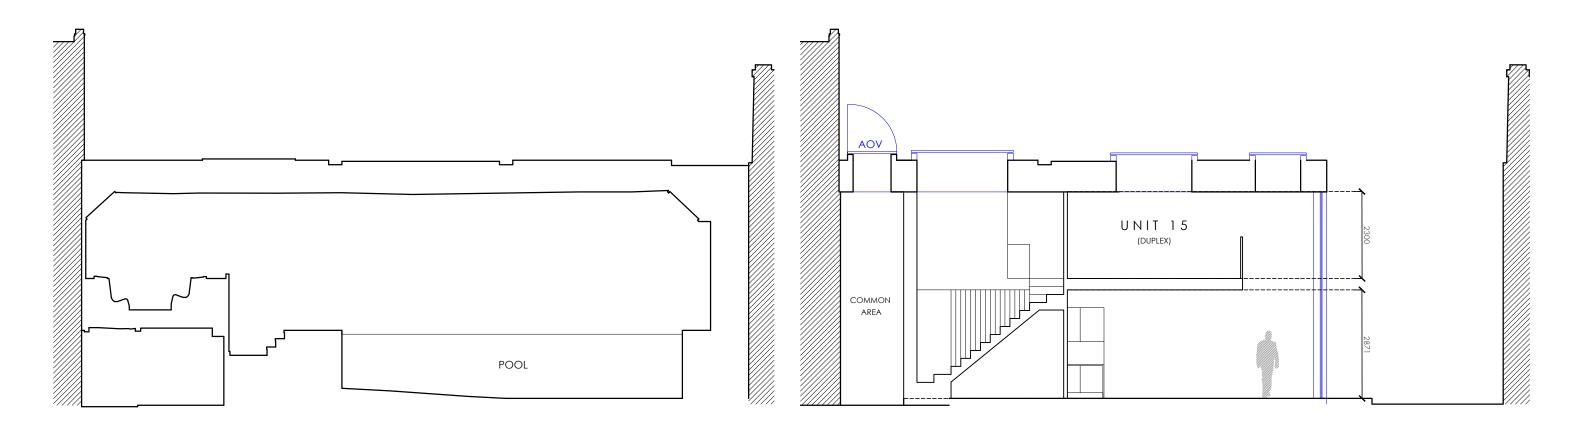

## EXISTING SECTION D

# PROPOSED

## KEY

BLUE LINES DENOTE PROPOSED EXTERNAL ALTERATIONS AND ARE FOR INFORMATION ONLY.
THEY ARE NOT PART OF THIS APPLICATION. REFER TO THE FULL PLANNING APPLICATION
ASSOCIATED WITH THIS PD APPLICATION FOR FULL

PERMITTED DEVELOPMENT associates architects + structural engineers

| project    | 81 BELSIZE PARK GARDENS |           |         |      |   |  |
|------------|-------------------------|-----------|---------|------|---|--|
| drwg title | SECTION D               |           |         |      |   |  |
| job no.    | 1698                    | drwg no.  | PD.09   | rev. | В |  |
| date       | FFB 2022                | scale @ A | ³ 1·100 |      |   |  |