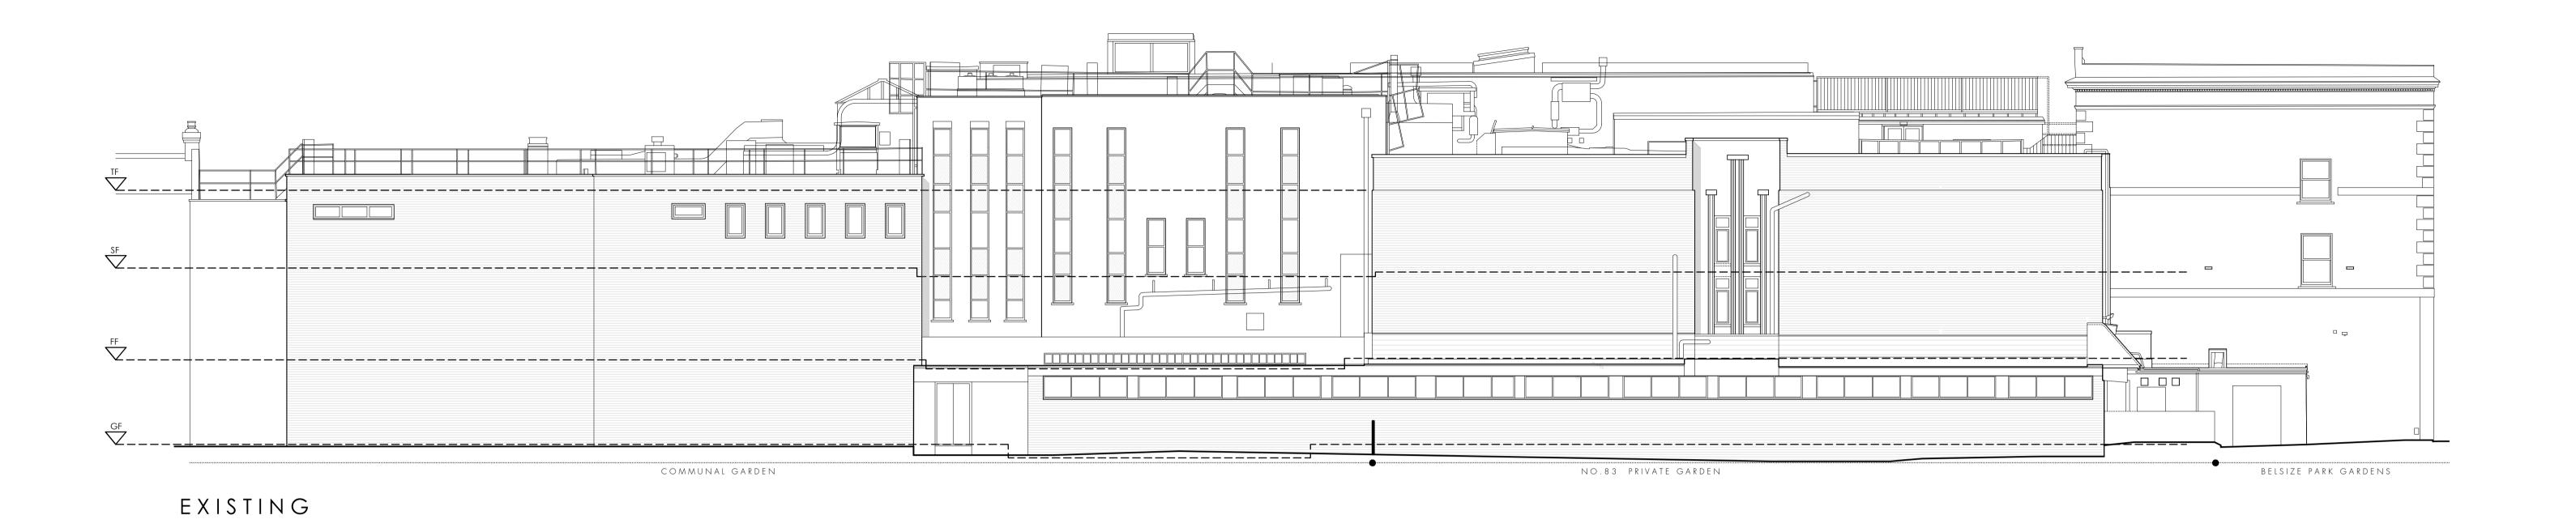

----|-----------|---------|------|---|--|
| drwg title | SECTION D               |           |         |      |   |  |
| job no.    | 1698                    | drwg no.  | PD.09   | rev. | В |  |
| date       | FFB 2022                | scale @ A | ³ 1·100 |      |   |  |





NO. 81 BELSIZE PARK NO.4 DRIVEWAY NO.83 LANCASTER

EXISTING



# PROPOSED

## KEY

BLUE LINES DENOTE PROPOSED EXTERNAL ALTERATIONS AND ARE FOR INFORMATION ONLY. THEY ARE NOT PART OF THIS APPLICATION. REFER TO THE FULL PLANNING APPLICATION ASSOCIATED WITH THIS PD APPLICATION FOR FULL



## PERMITTED DEVELOPMENT

4 Amwell Street, London. EC1R 1UQ T:020 7713 7070 F:020 7713 7071 E:tasou@tasou.co.uk

A. 18.03.2022 NOTE AMENDED

81 BELSIZE PARK GARDENS BELSIZE PARK ELEVATION drwg no. PD.10 1698 scale @ A3 1:100 FEB 2022





PROPOSED

KEY

BLUE LINES DENOTE PROPOSED EXTERNAL ALTERATIONS AND ARE FOR INFORMATION ONLY. THEY ARE NOT PART OF THIS APPLICATION. REFER TO THE FULL PLANNING APPLICATION ASSOCIATED WITH THIS PD APPLICATION FOR FULL

A. 15.03.2022 DAYLIGHT REVISIONB. 18.03.2022 NOTE AMENDED

PERMITTED DEVELOPMENT associates

architects + structural engineers

| project    | 81 BELSIZE PARK GARDENS |            |       |      |   |
|------------|-------------------------|------------|-------|------|---|
| drwg title | EAST ELEVATION          |            |       |      |   |
| job no.    | 1698                    | drwg no.   | PD.11 | rev. | В |
| date       | FEB 2022                | scale @ A1 | 1:100 |      |   |