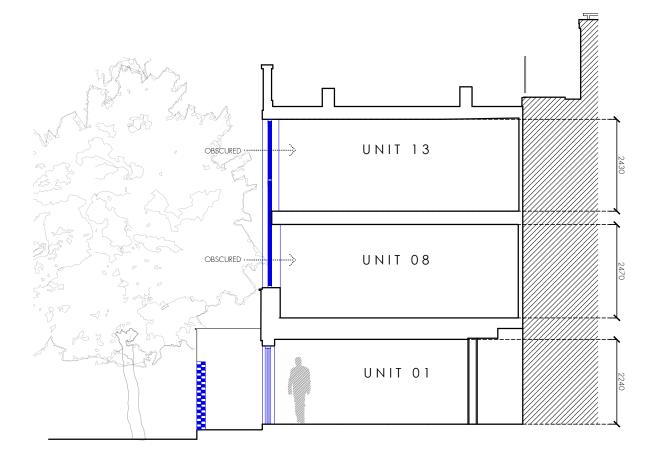

PRIVATE NO. 81 BELSIZE PARK DRIVEWAY (APPLICATION SITE)

## EXISTING SECTION A

NO.4

LANCASTER

| project    | 81 BELSIZE PARK GARDEI | NS             |      |   |  |
|------------|------------------------|----------------|------|---|--|
| drwg title | SECTION A              |                |      |   |  |
| job no.    | 1698                   | drwg no. PD.06 | rev. | В |  |
| date       | FEB 2022               | scale @ A3     |      |   |  |