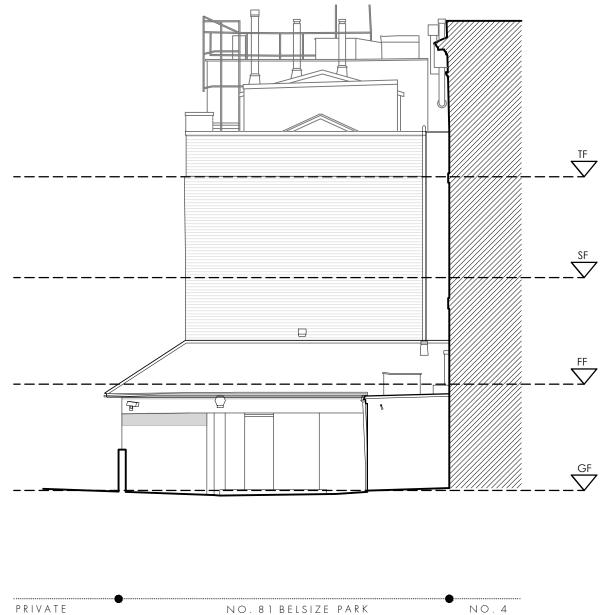

EB 2022 | PEB 2022



NO.81 BELSIZE PARK (application site) NO.81 BELSIZE PARK (APPLICATION SITE)

## EXISTING SECTION D

# PROPOSED

## KEY

BLUE LINES DENOTE PROPOSED EXTERNAL ALTERATIONS AND ARE FOR INFORMATION ONLY.
THEY ARE NOT PART OF THIS APPLICATION. REFER TO THE FULL PLANNING APPLICATION
ASSOCIATED WITH THIS PD APPLICATION FOR FULL



PERMITTED DEVELOPMENT associates architects + structural engineers

| project    | 81 BELSIZE PARK GARDENS |           |         |      |   |  |
|------------|-------------------------|-----------|---------|------|---|--|
| drwg title | SECTION D               |           |         |      |   |  |
| job no.    | 1698                    | drwg no.  | PD.09   | rev. | В |  |
| date       | FFB 2022                | scale @ A | ³ 1·100 |      |   |  |





NO. 81 BELSIZE PARK NO.4 DRIVEWAY NO.83 LANCASTER

EXISTING



# PROPOSED

## KEY

BLUE LINES DENOTE PROPOSED EXTERNAL ALTERATIONS AND ARE FOR INFORMATION ONLY. THEY ARE NOT PART OF THIS APPLICATION. REFER TO THE FULL PLANNING APPLICATION ASSOCIATED WITH THIS PD APPLICATION FOR FULL



## PERMITTED DEVELOPMENT

4 Amwell Street, London. EC1R 1UQ T:020 7713 7070 F:020 7713 7071 E:tasou@tasou.co.uk

A. 18.03.2022 NOTE AMENDED

81 BELSIZE PARK GARDENS BELSIZE PARK ELEVATION drwg no. PD.10 1698 scale @ A3 1:100 FEB 2022





PROPOSED

KEY

BLUE LINES DENOTE PROPOSED EXTERNAL ALTERATIONS AND ARE FOR INFORMATION ONLY. THEY ARE NOT PART OF THIS APPLICATION. REFER TO THE FULL PLANNING APPLICATION ASSOCIATED WITH THIS PD APPLICATION FOR FULL

A. 15.03.2022 DAYLIGHT REVISIONB. 18.03.2022 NOTE AME