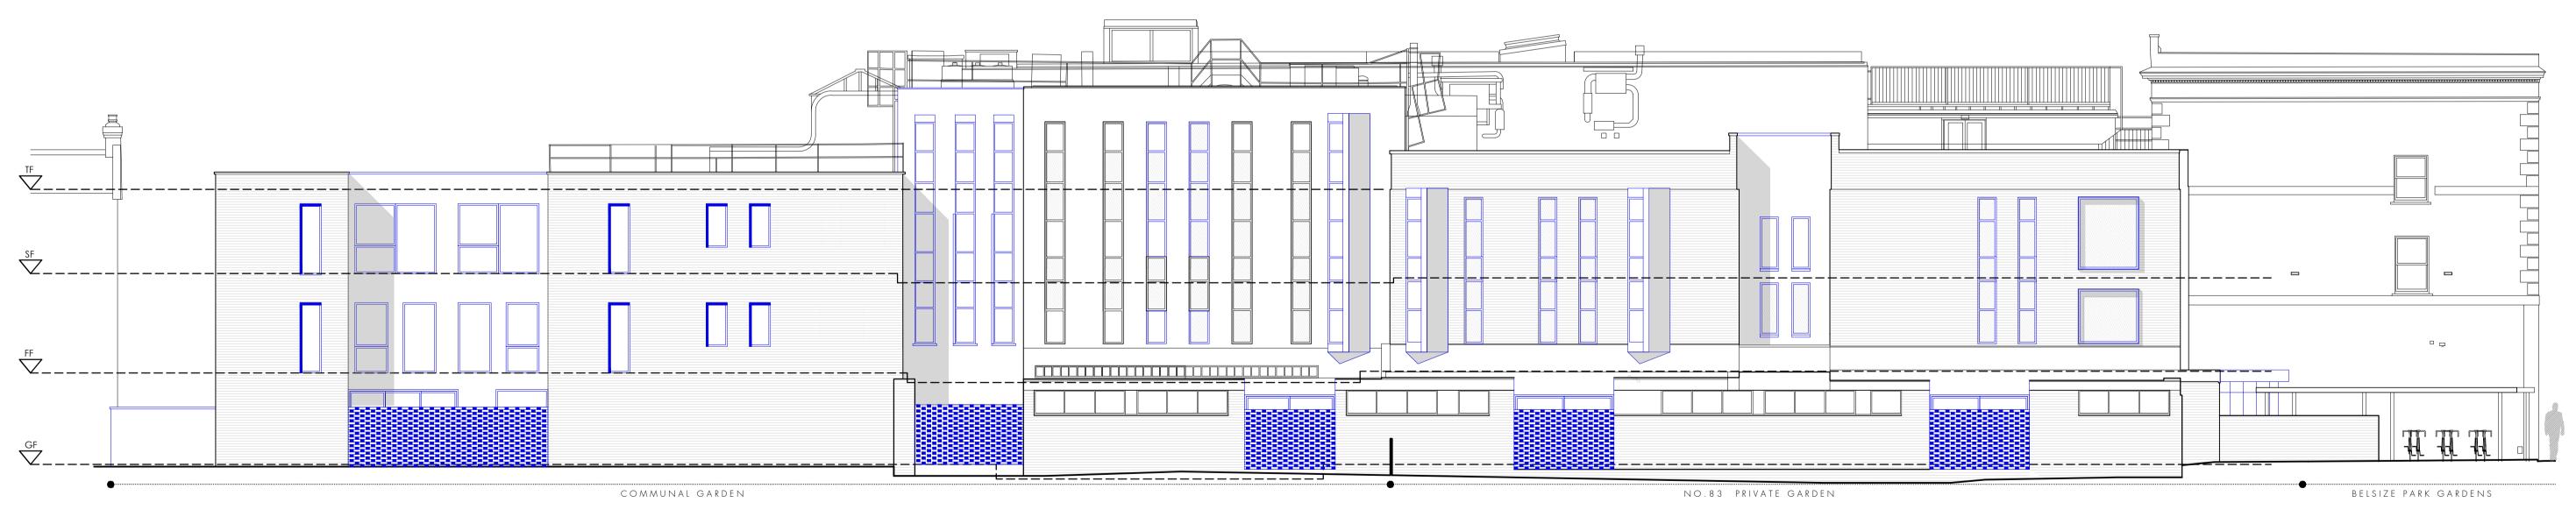

NO. 81 BELSIZE PARK NO.4 DRIVEWAY NO.83 LANCASTER

EXISTING

# PROPOSED

## KEY

BLUE LINES DENOTE PROPOSED EXTERNAL ALTERATIONS AND ARE FOR INFORMATION ONLY. THEY ARE NOT PART OF THIS APPLICATION. REFER TO THE FULL PLANNING APPLICATION ASSOCIATED WITH THIS PD APPLICATION FOR FULL

## PERMITTED DEVELOPMENT

4 Amwell Street, London. EC1R 1UQ T:020 7713 7070 F:020 7713 7071 E:tasou@tasou.co.uk

A. 18.03.2022 NOTE AMENDED

81 BELSIZE PARK GARDENS BELSIZE PARK ELEVATION drwg no. PD.10 1698 scale @ A3 1:100 FEB 2022