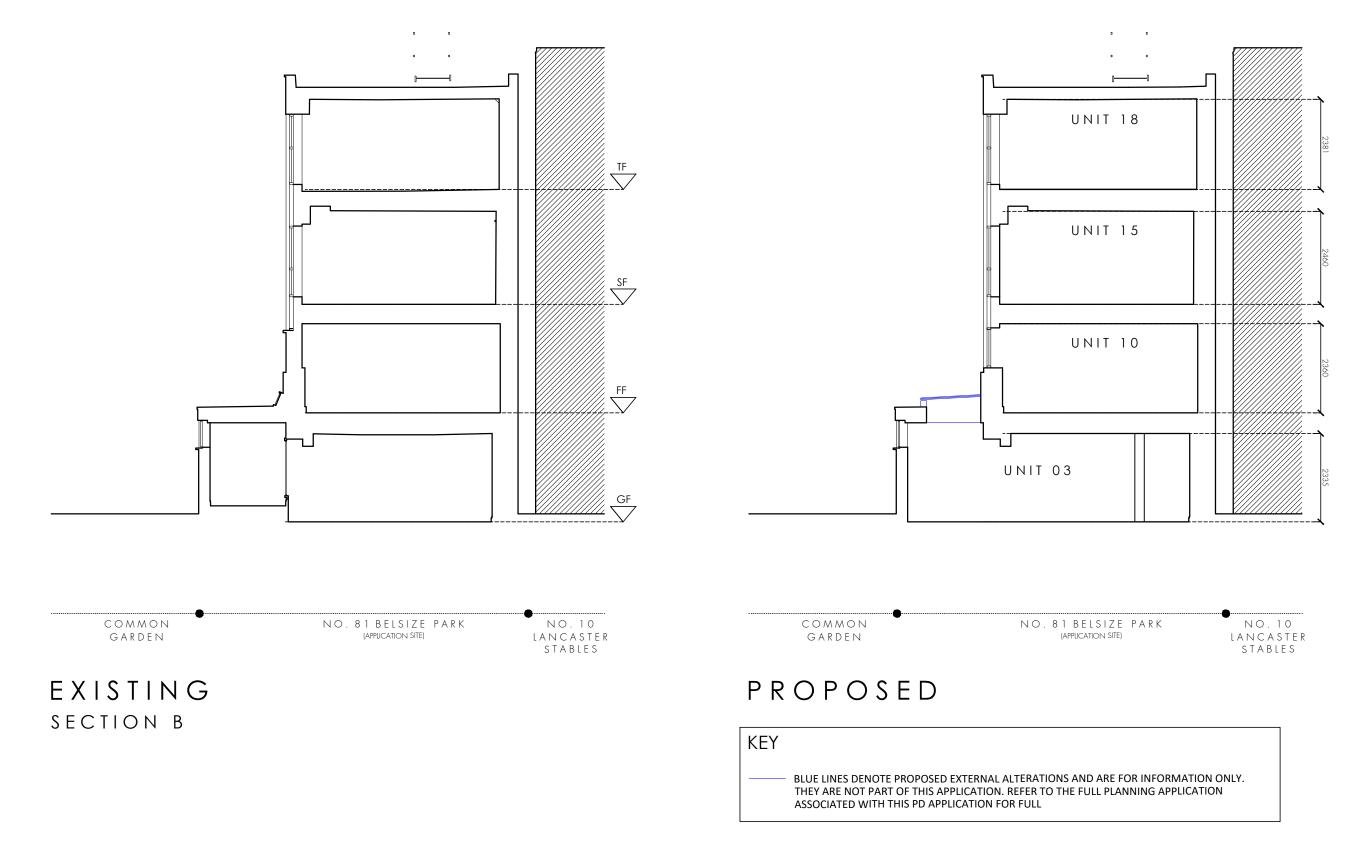

COMMON NO.81 BELSIZE PARK NO.18
GARDEN (APPLICATION SITE) LAMBOL LE
PLACE

COMMON GARDEN

NO.81 BELSIZE PARK (APPLICATION SITE) NO.18 LAMBOLLE PLACE

# EXISTING SECTION C

# PROPOSED

#### KEY

BLUE LINES DENOTE PROPOSED EXTERNAL ALTERATIONS AND ARE FOR INFORMATION ONLY. THEY ARE NOT PART OF THIS APPLICATION. REFER TO THE FULL PLANNING APPLICATION ASSOCIATED WITH THIS PD APPLICATION FOR FULL