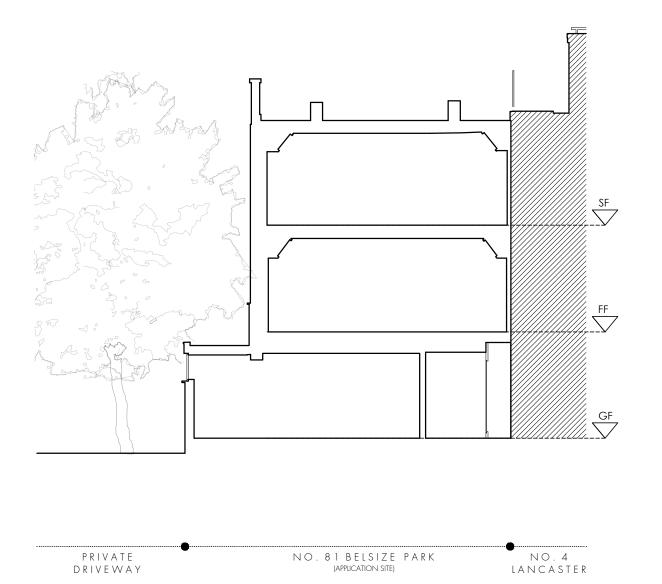

PRIVATE NO. 81 BELSIZE PARK DRIVEWAY (APPLICATION SITE)

## EXISTING SECTION A

NO.4

LANCASTER

| project    | 81 BELSIZE PARK GARDEI | NS             |      |   |  |
|------------|------------------------|----------------|------|---|--|
| drwg title | SECTION A              |                |      |   |  |
| job no.    | 1698                   | drwg no. PD.06 | rev. | В |  |
| date       | FEB 2022               | scale @ A3     |      |   |  |