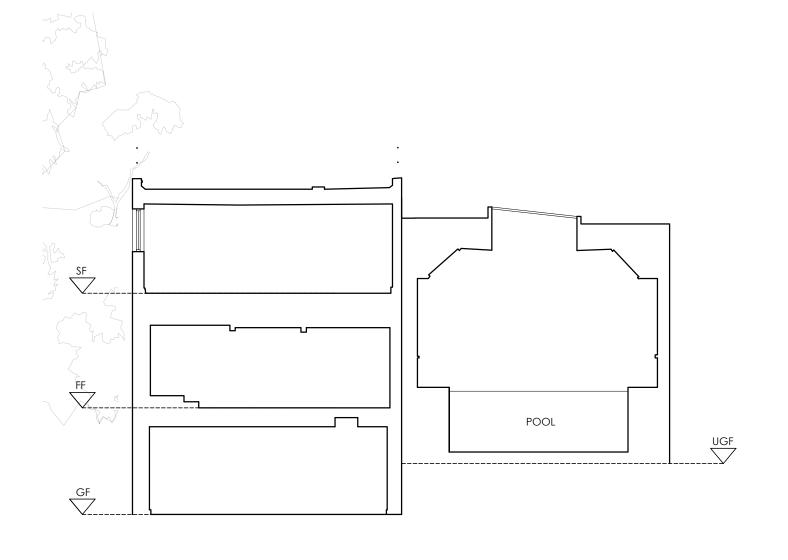

## EXISTING SECTION A

# PROPOSED

## KEY

BLUE LINES DENOTE PROPOSED EXTERNAL ALTERATIONS AND ARE FOR INFORMATION ONLY. THEY ARE NOT PART OF THIS APPLICATION. REFER TO THE FULL PLANNING APPLICATION ASSOCIATED WITH THIS PD APPLICATION FOR FULL

NO.4

LANCASTER

| project    | 81 BELSIZE PARK GARDEI | NS             |      |   |  |
|------------|------------------------|----------------|------|---|--|
| drwg title | SECTION A              |                |      |   |  |
| job no.    | 1698                   | drwg no. PD.06 | rev. | В |  |
| date       | FEB 2022               | scale @ A3     |      |   |  |