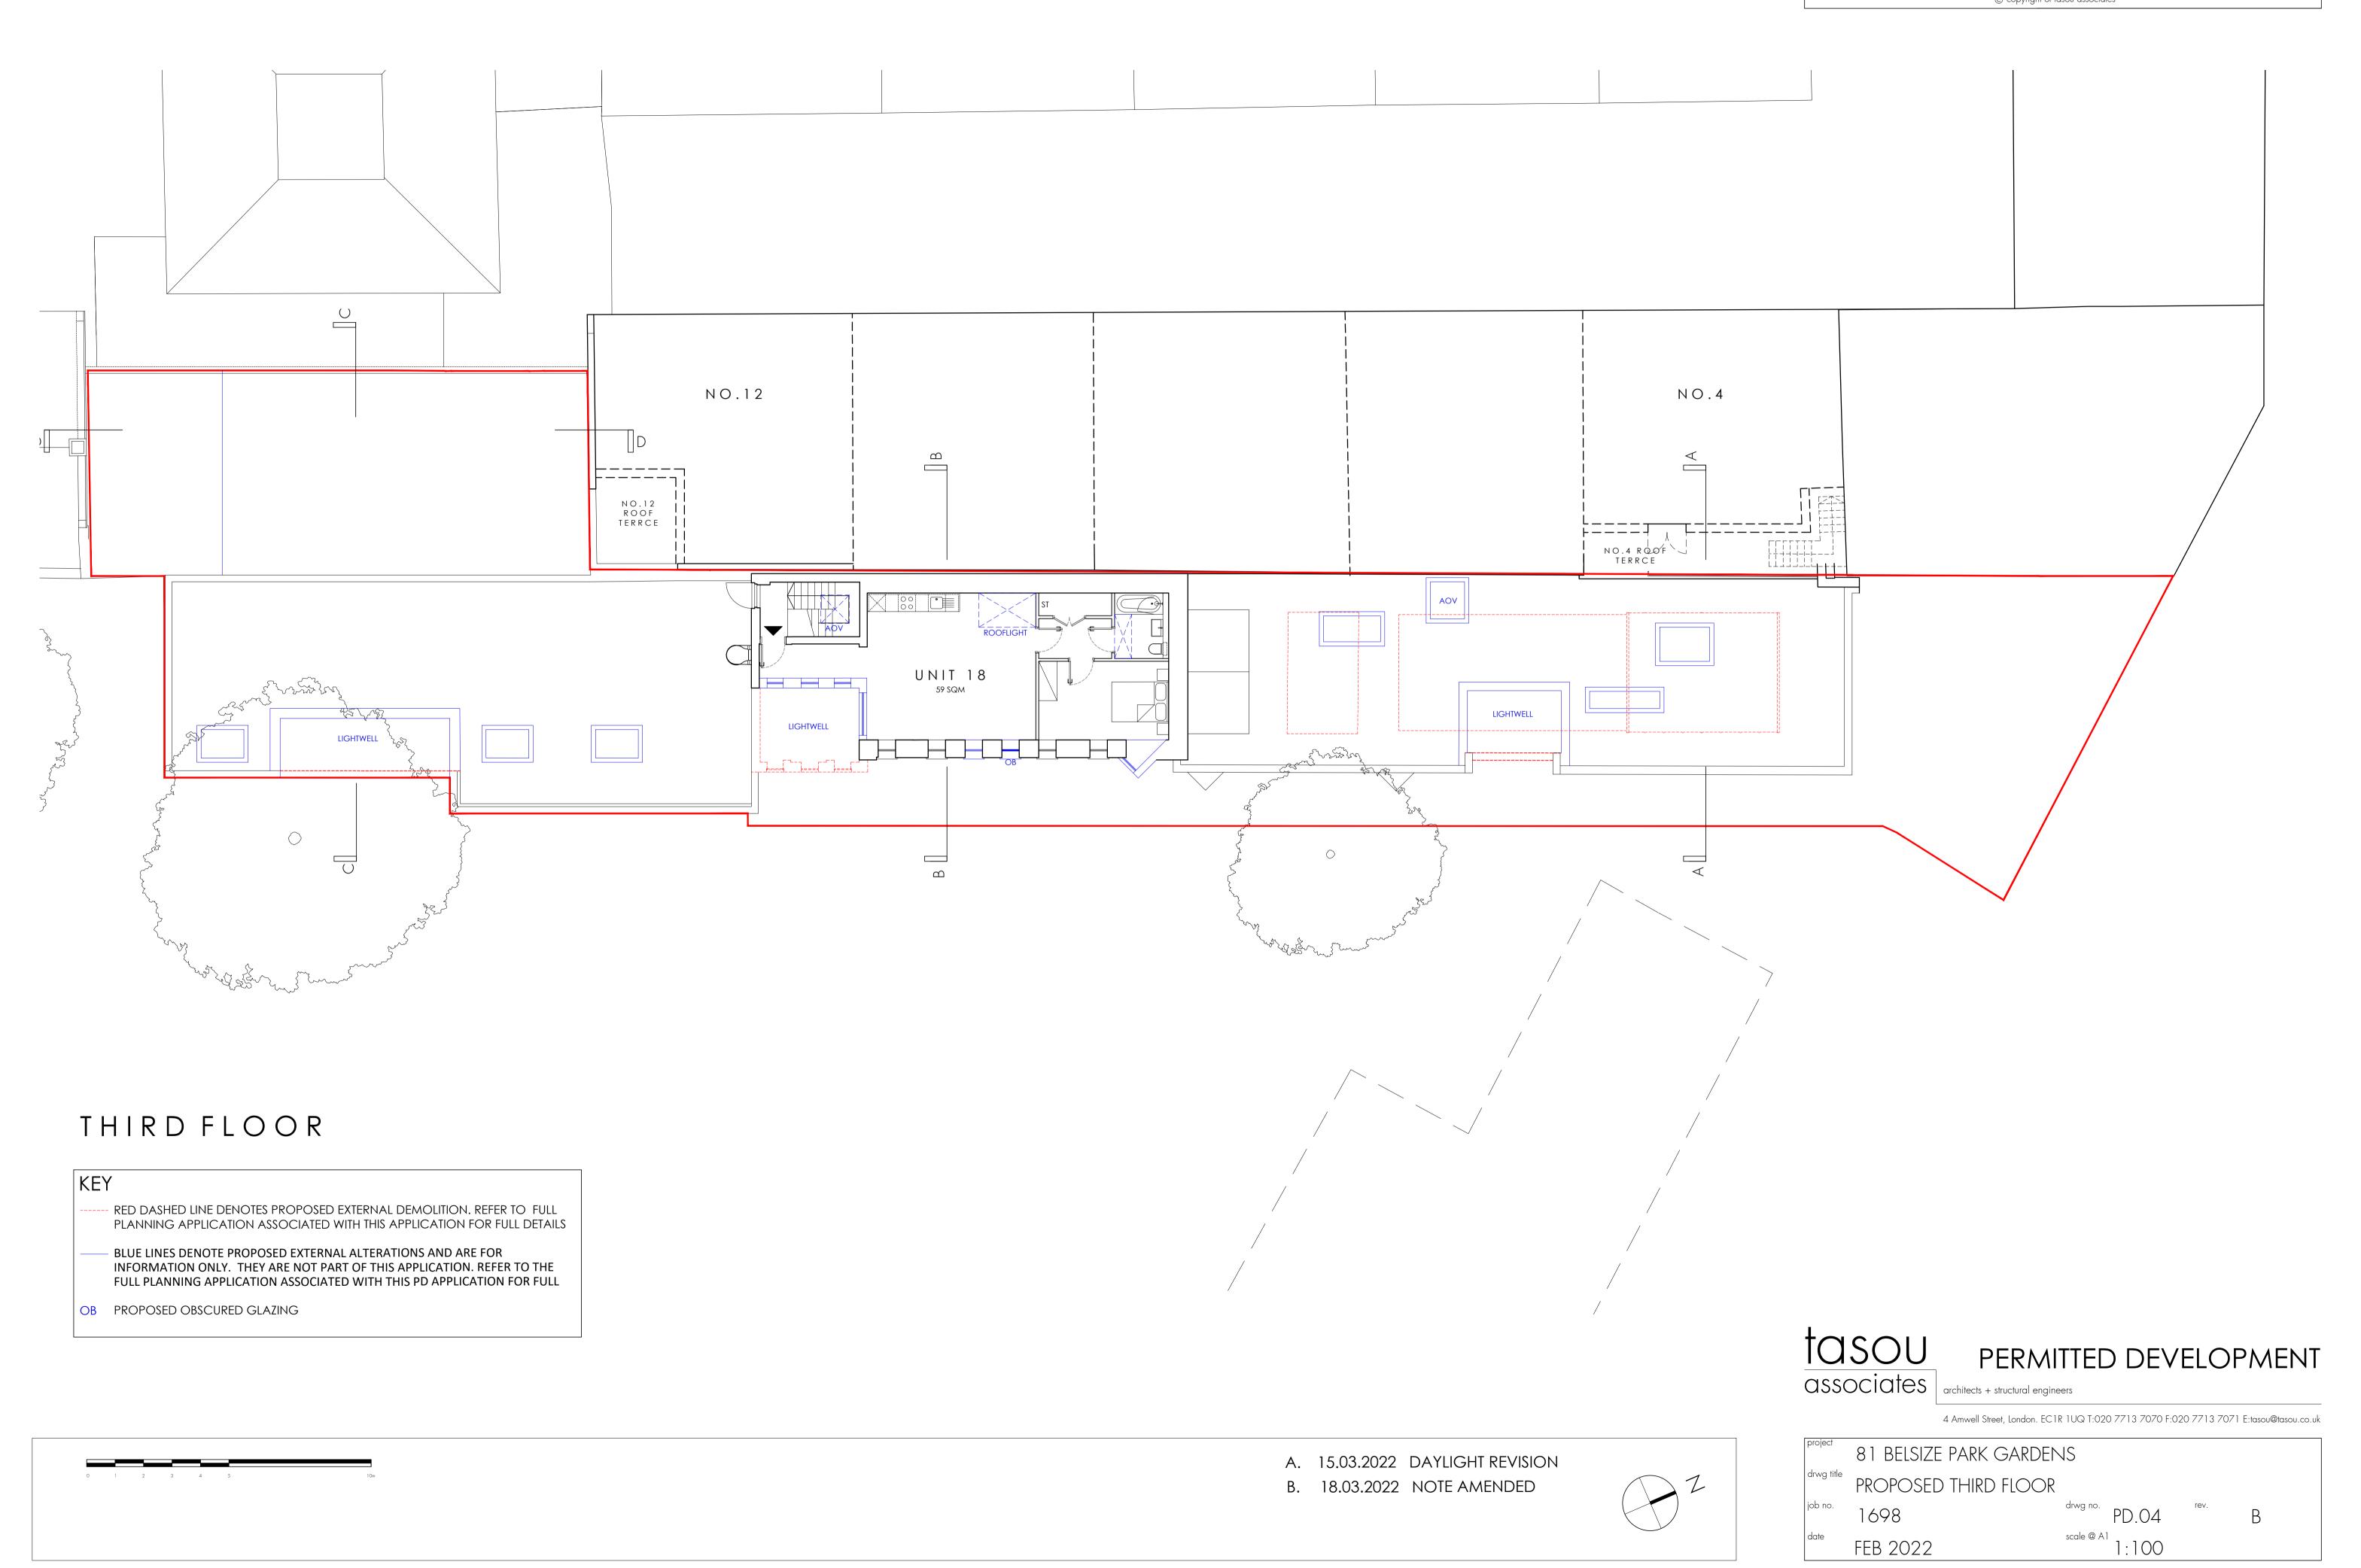

## ROOF PLAN

## KEY

RED DASHED LINE DENOTES PROPOSED EXTERNAL DEMOLITION. REFER TO FULL PLANNING APPLICATION ASSOCIATED WITH THIS APPLICATION FOR FULL DETAILS

BLUE LINES DENOTE PROPOSED EXTERNAL ALTERATIONS AND ARE FOR INFORMATION ONLY. THEY ARE NOT PART OF THIS APPLICATION. REFER TO THE FULL PLANNING APPLICATION ASSOCIATED WITH THIS PD APPLICATION FOR FULL

OB PROPOSED OBSCURED GLAZING

## TOSOU PERMITTED DEVELOPMENT

architects + structural engineers

4 Amwell Street, London. EC1R 1UQ T:020 7713 7070 F:020 7713 7071 E:tasou@tasou.co.uk

| project 0.1 DELCIZE DADIC CADDEN | ·                   | ·    |   |
|----------------------------------|---------------------|------|---|
| 81 BELSIZE PARK GARDEN           | <b>1</b> S          |      |   |
| drwg title PROPOSED ROOF PLAN    |                     |      |   |
| job no. 1698                     | drwg no. PD.05      | rev. | В |
| FEB 2022                         | scale @ A1<br>1:100 |      |   |