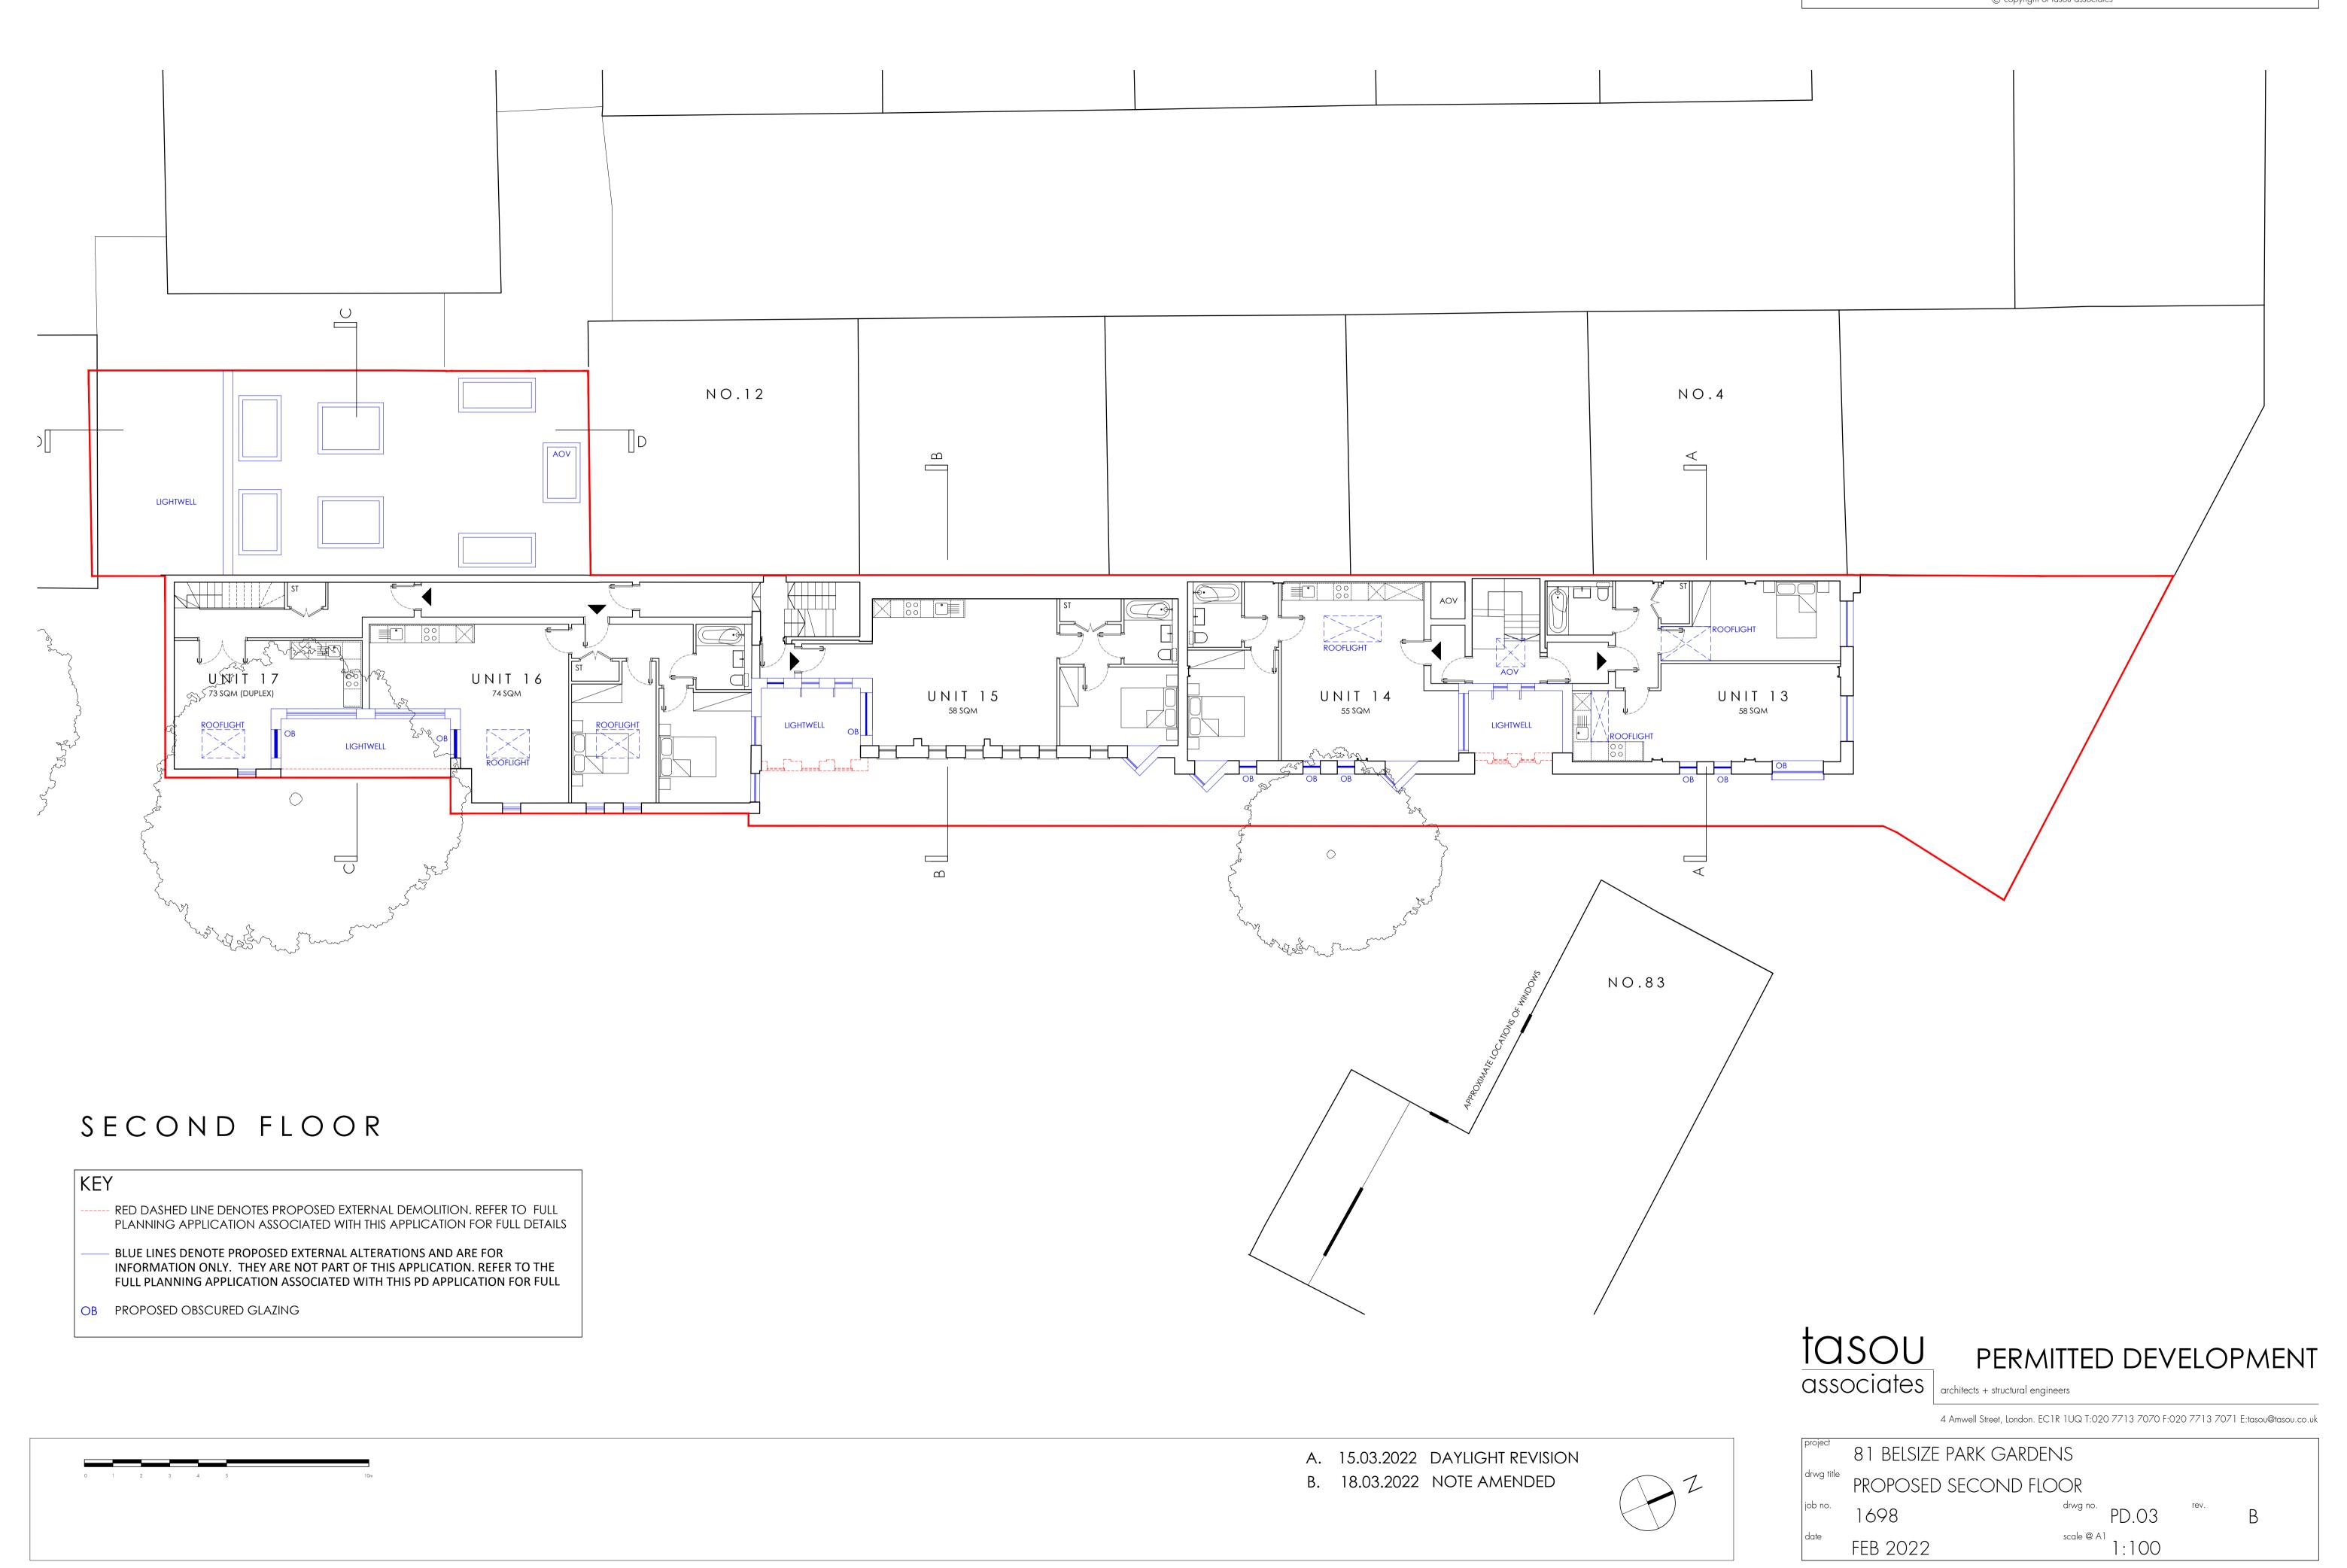

## ROOF PLAN

## KEY

RED DASHED LINE DENOTES PROPOSED EXTERNAL DEMOLITION. REFER TO FULL PLANNING APPLICATION ASSOCIATED WITH THIS APPLICATION FOR FULL DETAILS

BLUE LINES DENOTE PROPOSED EXTERNAL ALTERATIONS AND ARE FOR INFORMATION ONLY. THEY ARE NOT PART OF THIS APPLICATION. REFER TO THE FULL PLANNING APPLICATION ASSOCIATED WITH THIS PD APPLICATION FOR FULL

OB PROPOSED OBSCURED GLAZING