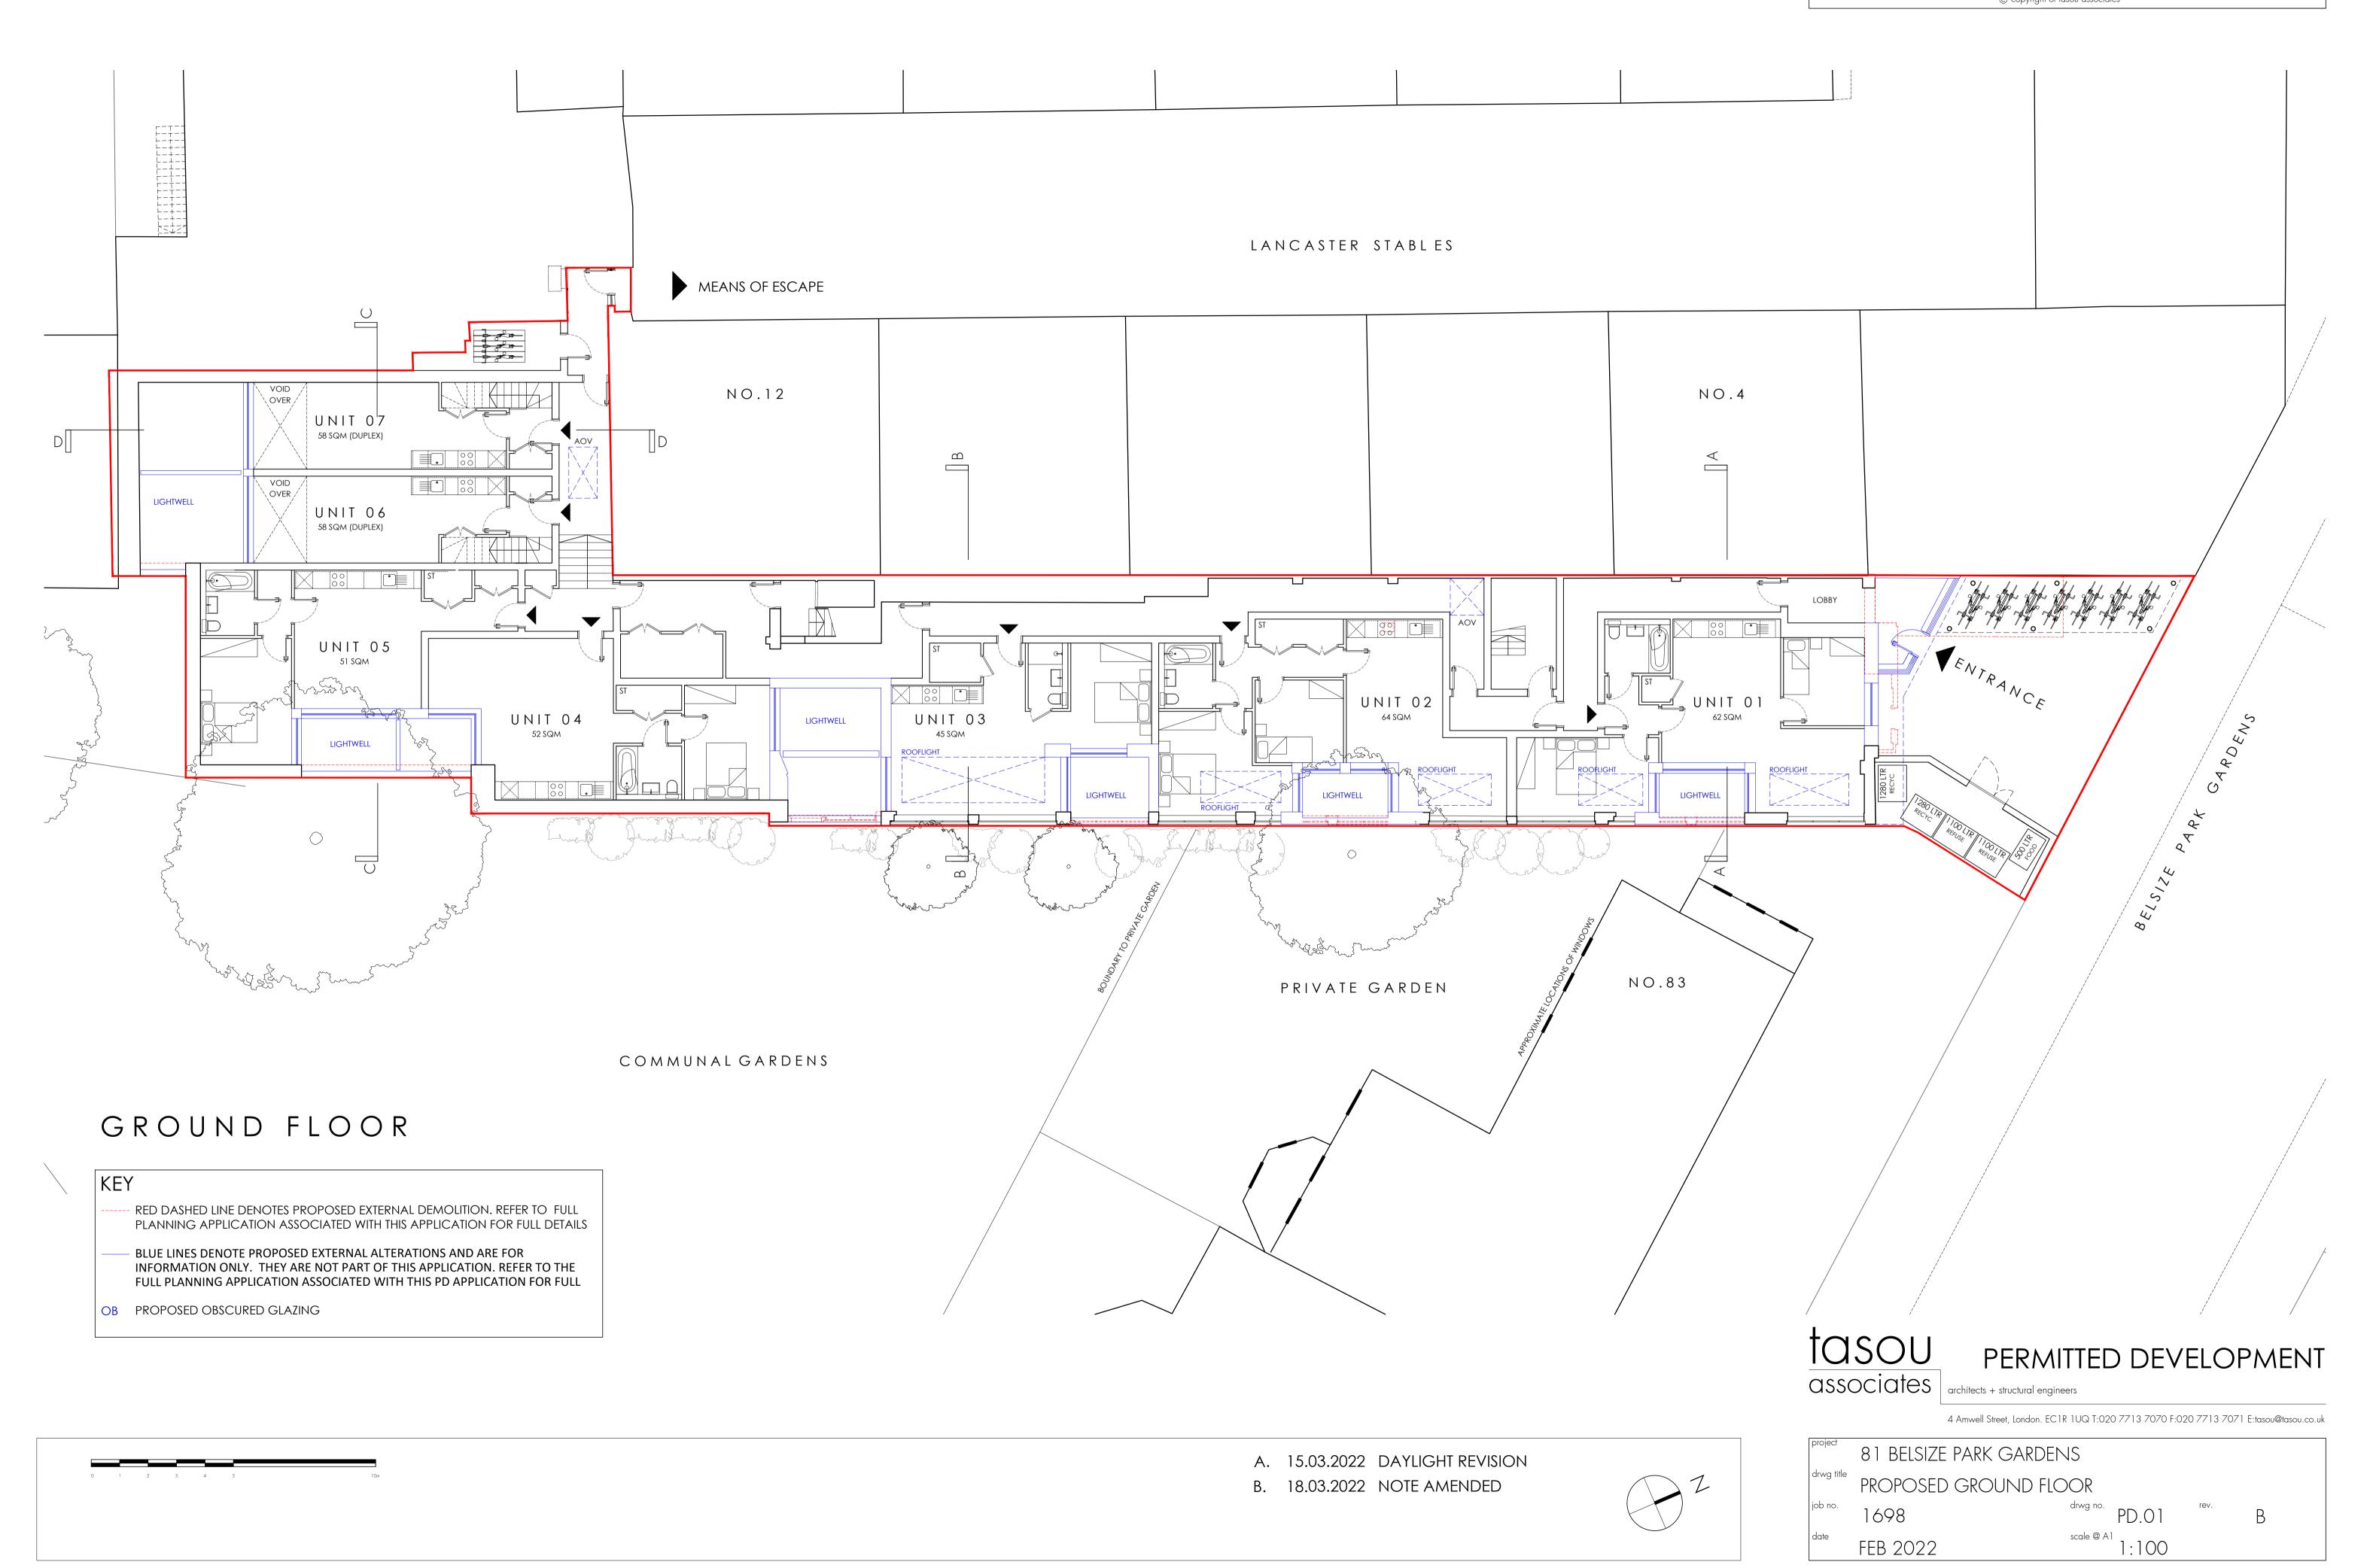

## ROOF PLAN

## KEY

RED DASHED LINE DENOTES PROPOSED EXTERNAL DEMOLITION. REFER TO FULL PLANNING APPLICATION ASSOCIATED WITH THIS APPLICATION FOR FULL DETAILS

BLUE LINES DENOTE PROPOSED EXTERNAL ALTERATIONS AND ARE FOR INFORMATION ONLY. THEY ARE NOT PART OF THIS APPLICATION. REFER TO THE FULL PLANNING APPLICATION ASSOCIATED WITH THIS PD APPLICATION FOR FULL

OB PROPOSED OBSCURED GLAZING