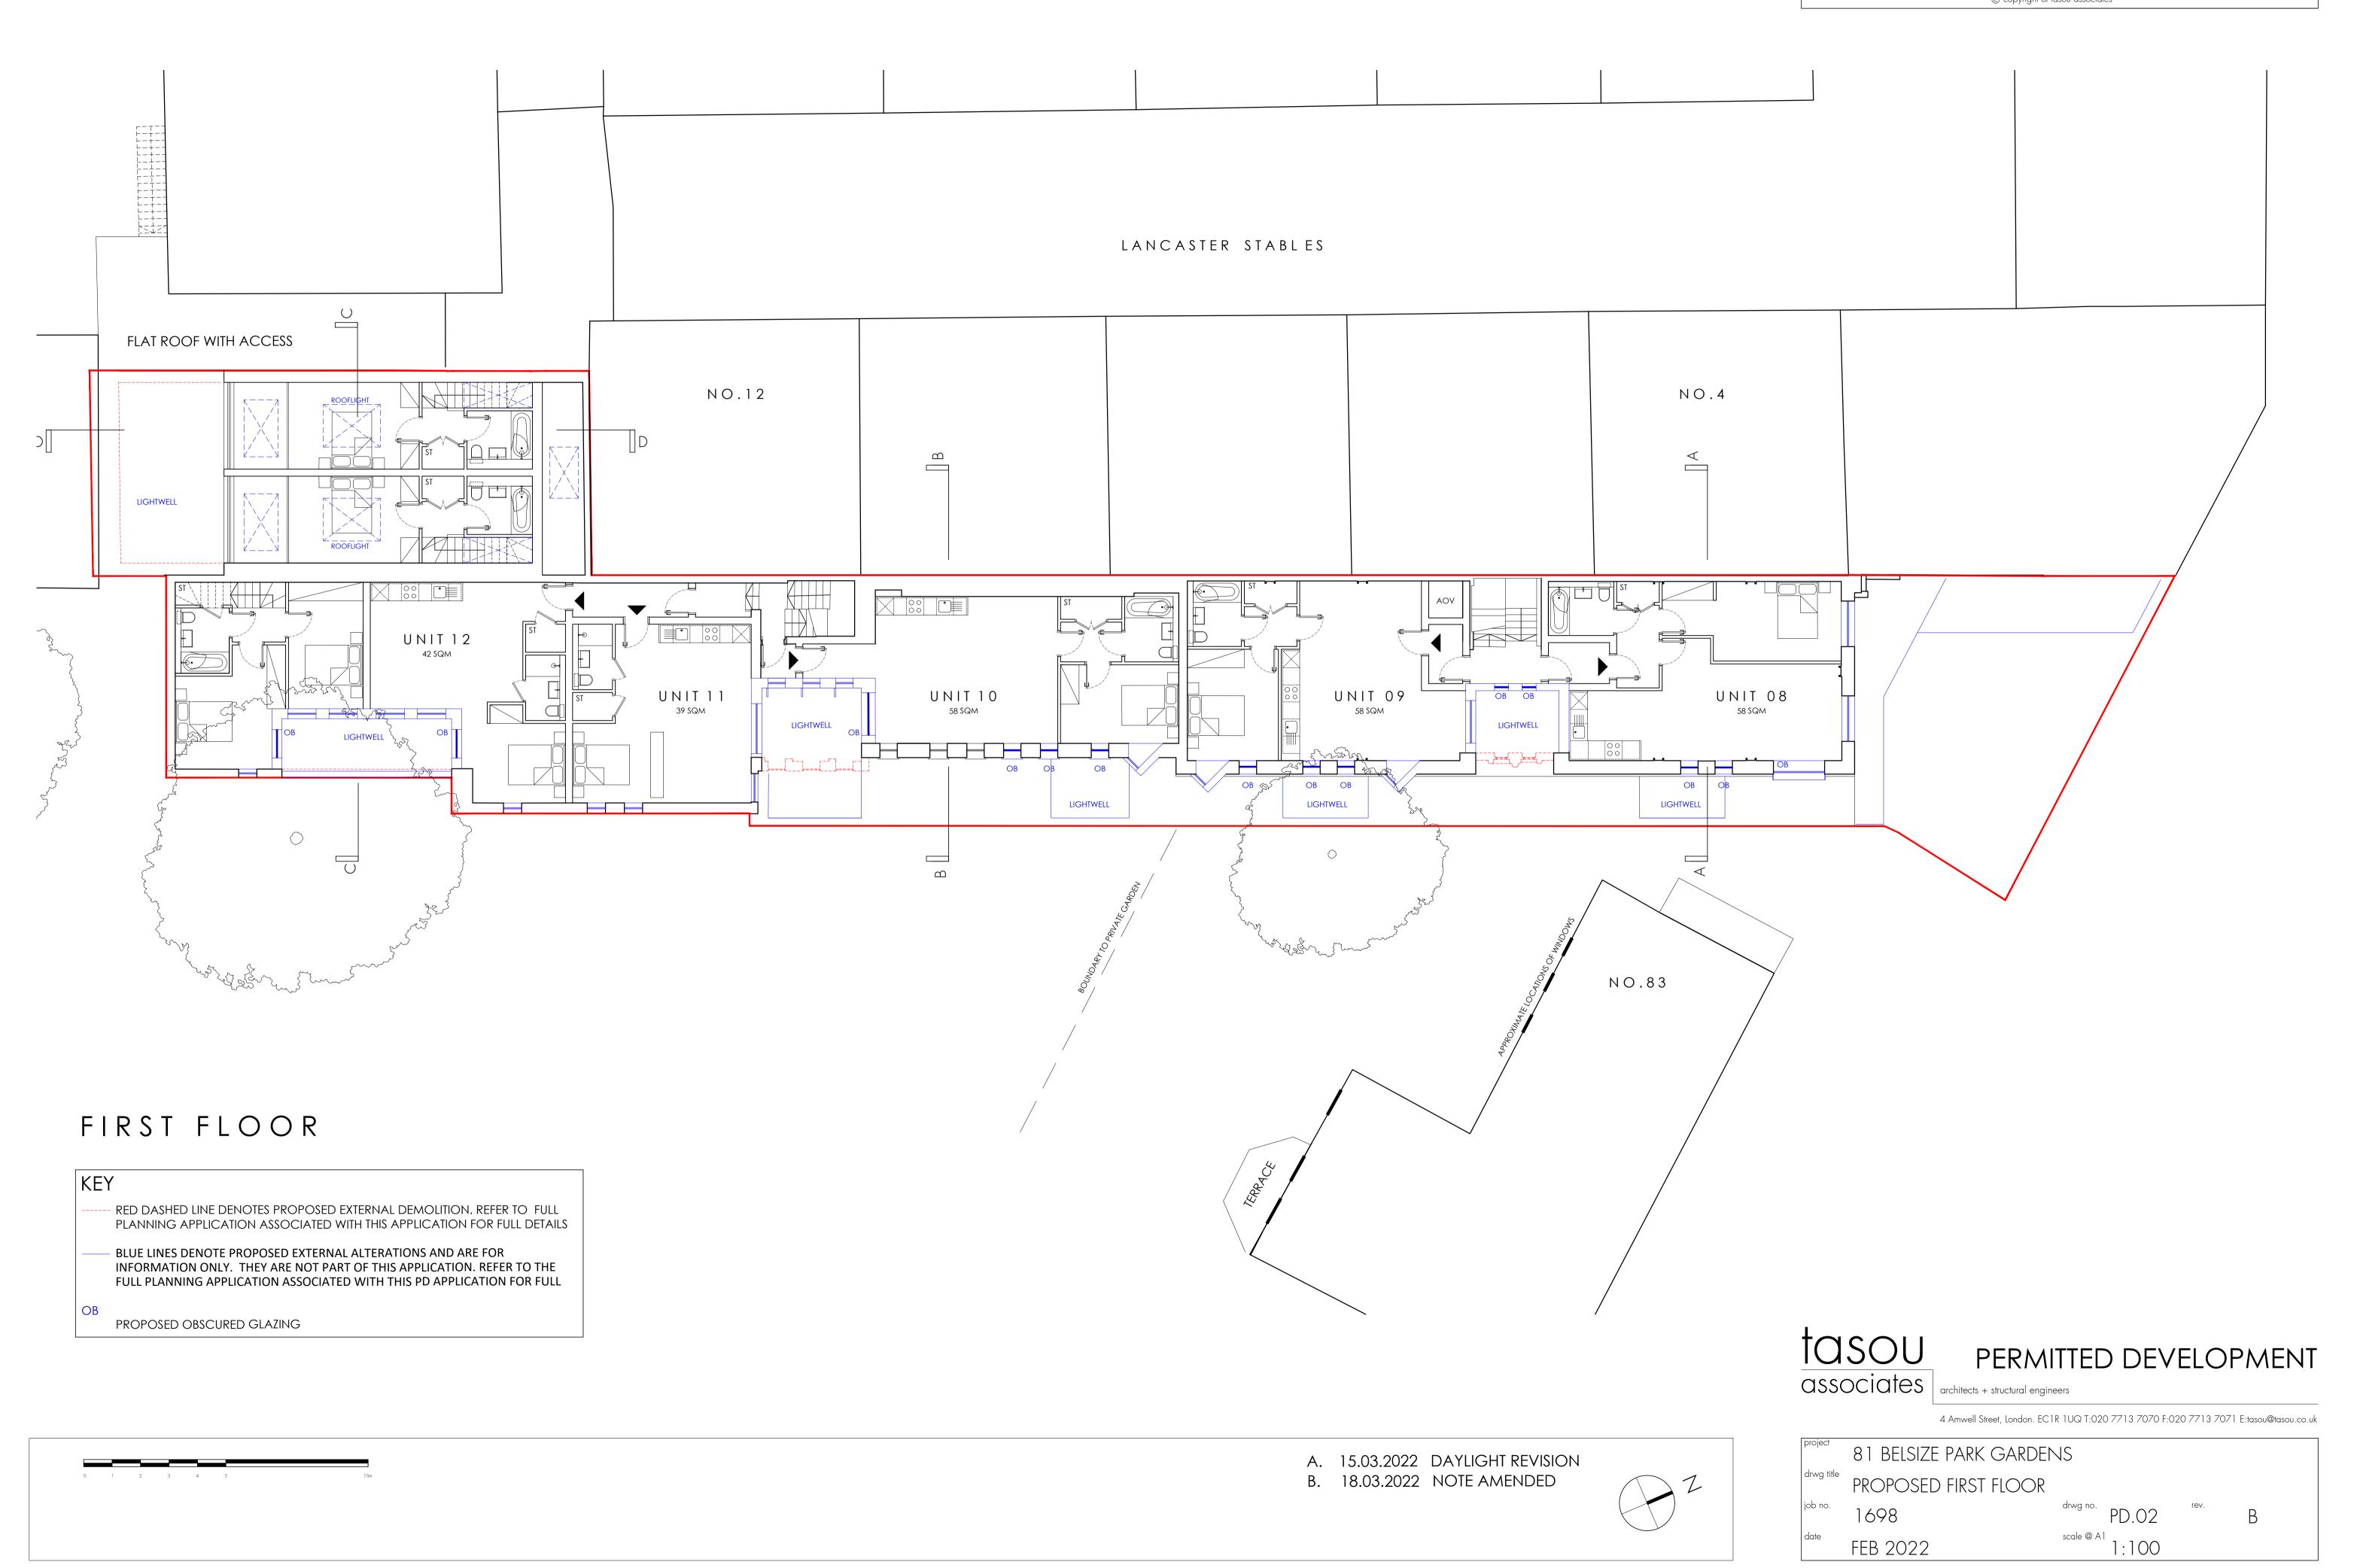

## ROOF PLAN

## KEY

RED DASHED LINE DENOTES PROPOSED EXTERNAL DEMOLITION. REFER TO FULL PLANNING APPLICATION ASSOCIATED WITH THIS APPLICATION FOR FULL DETAILS

BLUE LINES DENOTE PROPOSED EXTERNAL ALTERATIONS AND ARE FOR INFORMATION ONLY. THEY ARE NOT PART OF THIS APPLICATION. REFER TO THE FULL PLANNING APPLICATION ASSOCIATED WITH THIS PD APPLICATION FOR FULL

OB PROPOSED OBSCURED GLAZING