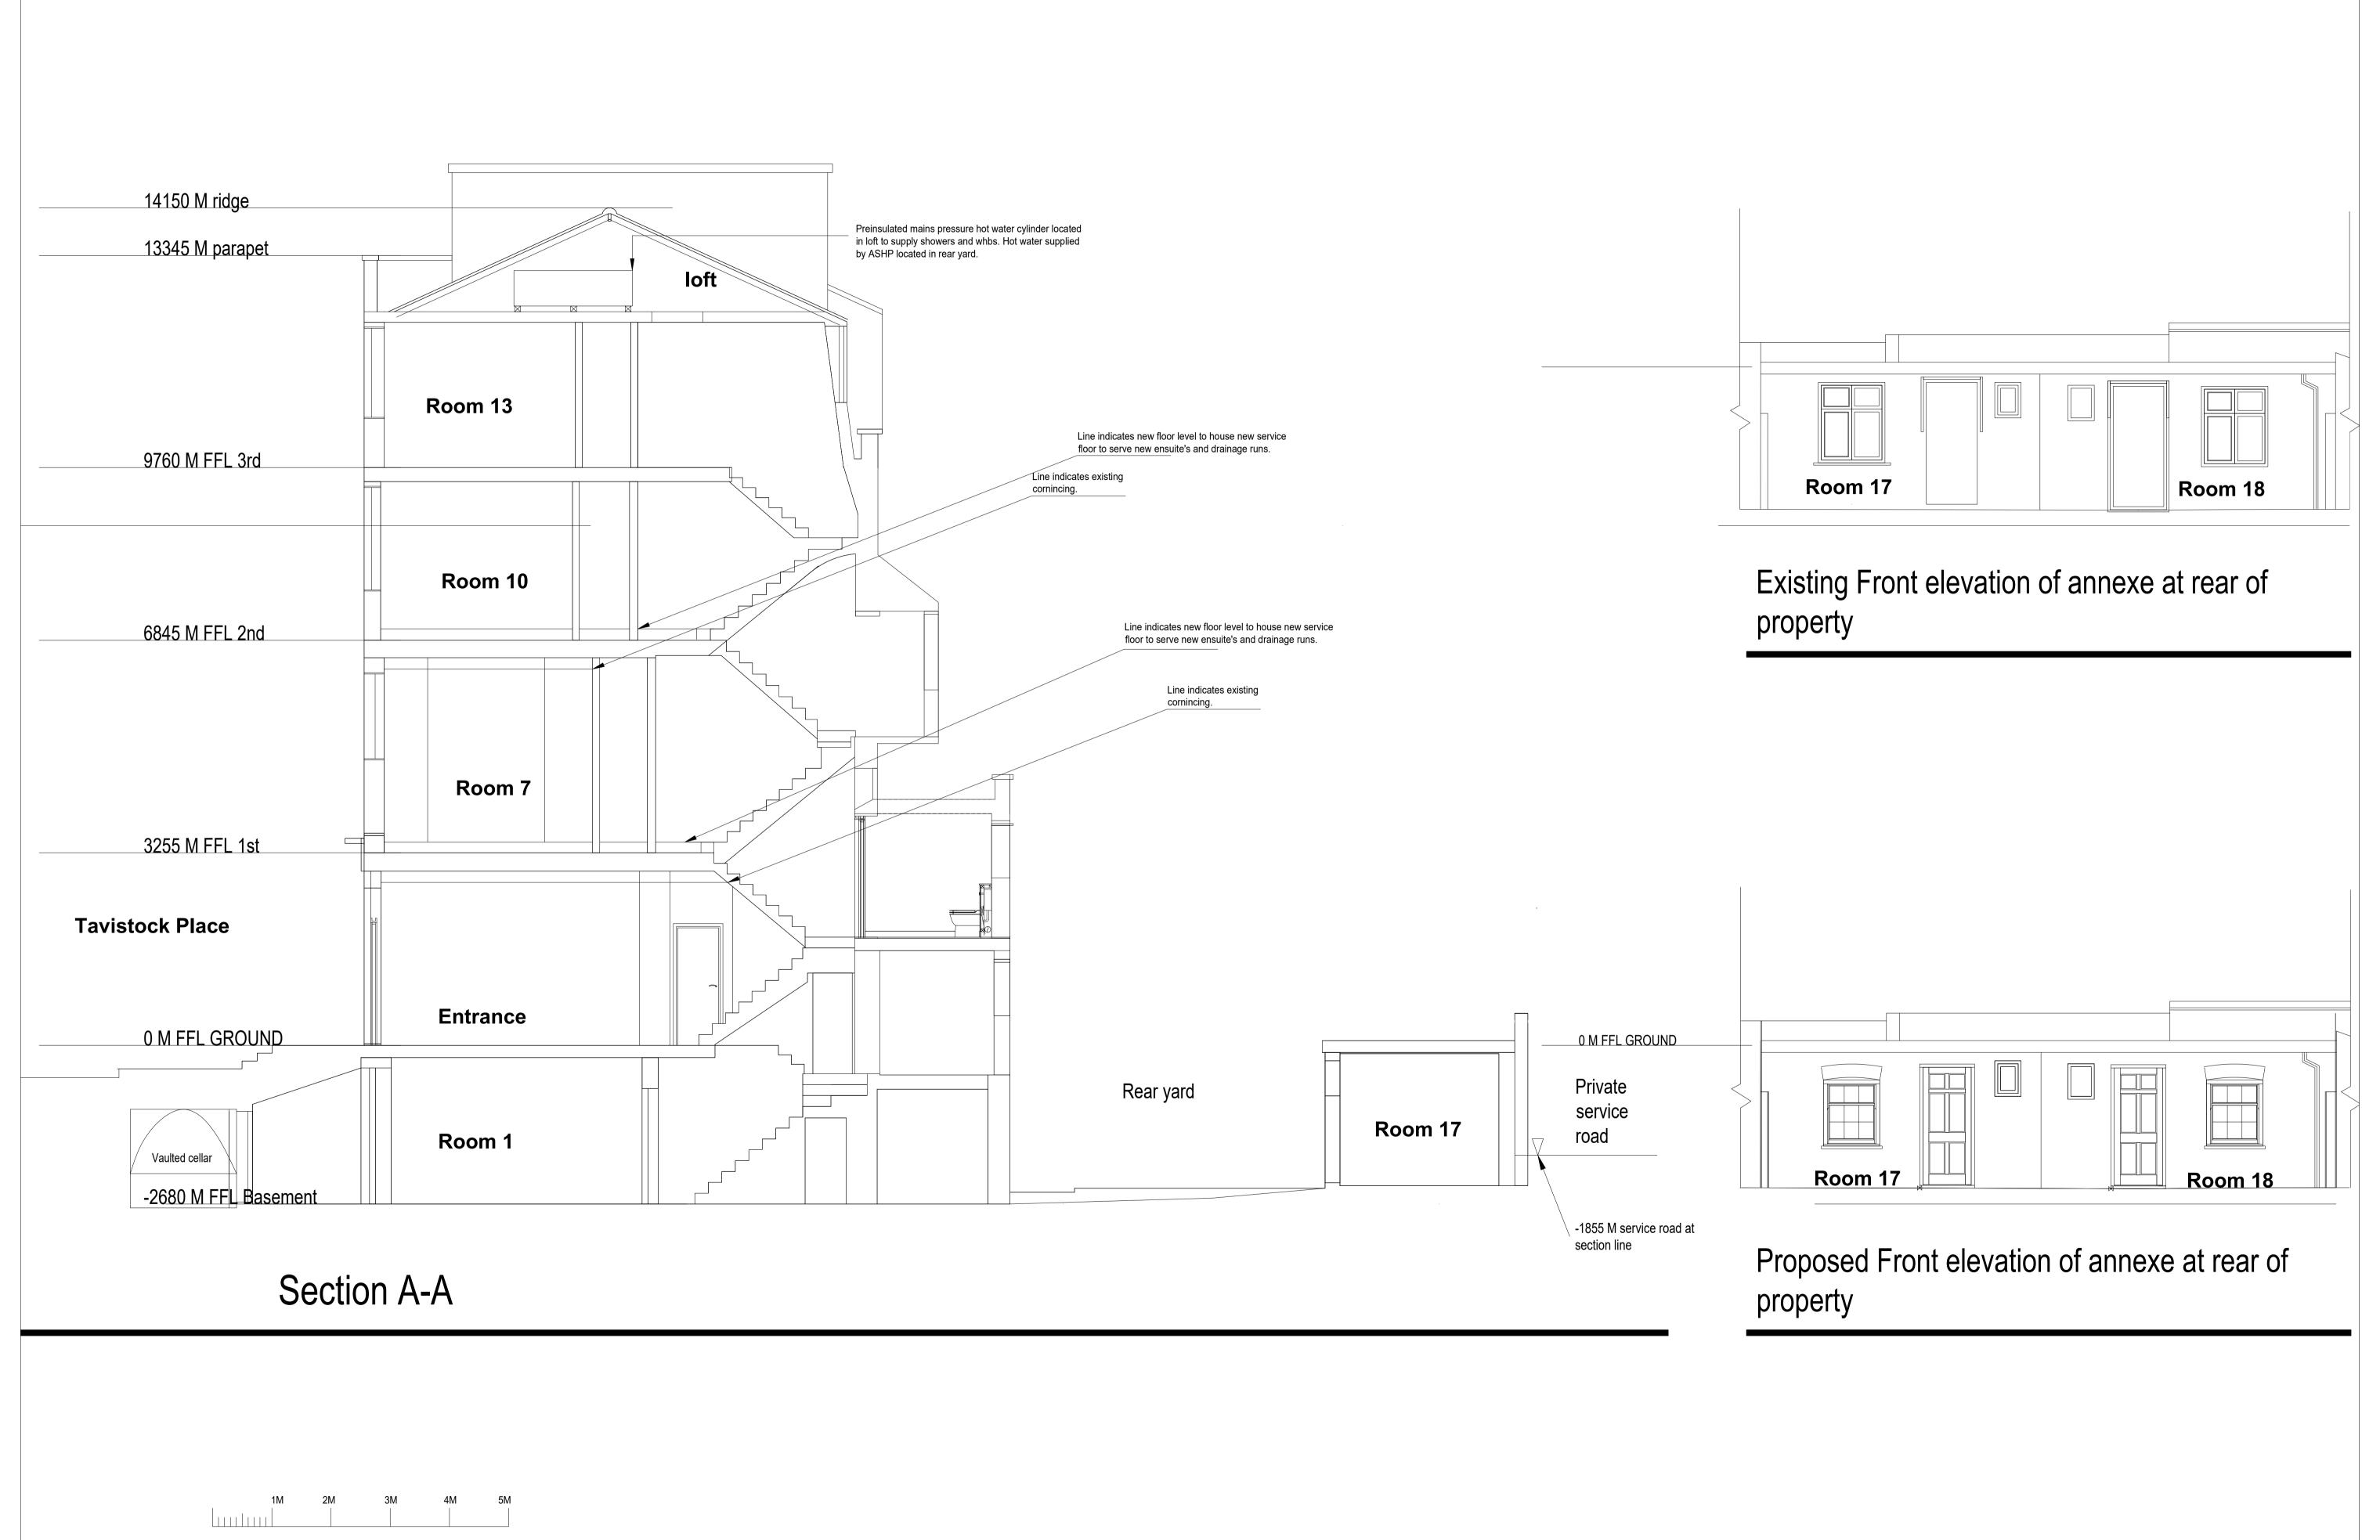

P.H.D. ASSOCIATES

BRAEMAR HOUSE
WATER LANE
STANSTED
ESSEX
CM24 8BJ

TEL: 01279 817342

Oxford House Hotel
Tavistsock Place, London
WC1H 9RE
Drawing
Section AA & Front Annex Elevation
As Proposed

Date 24/03/2022