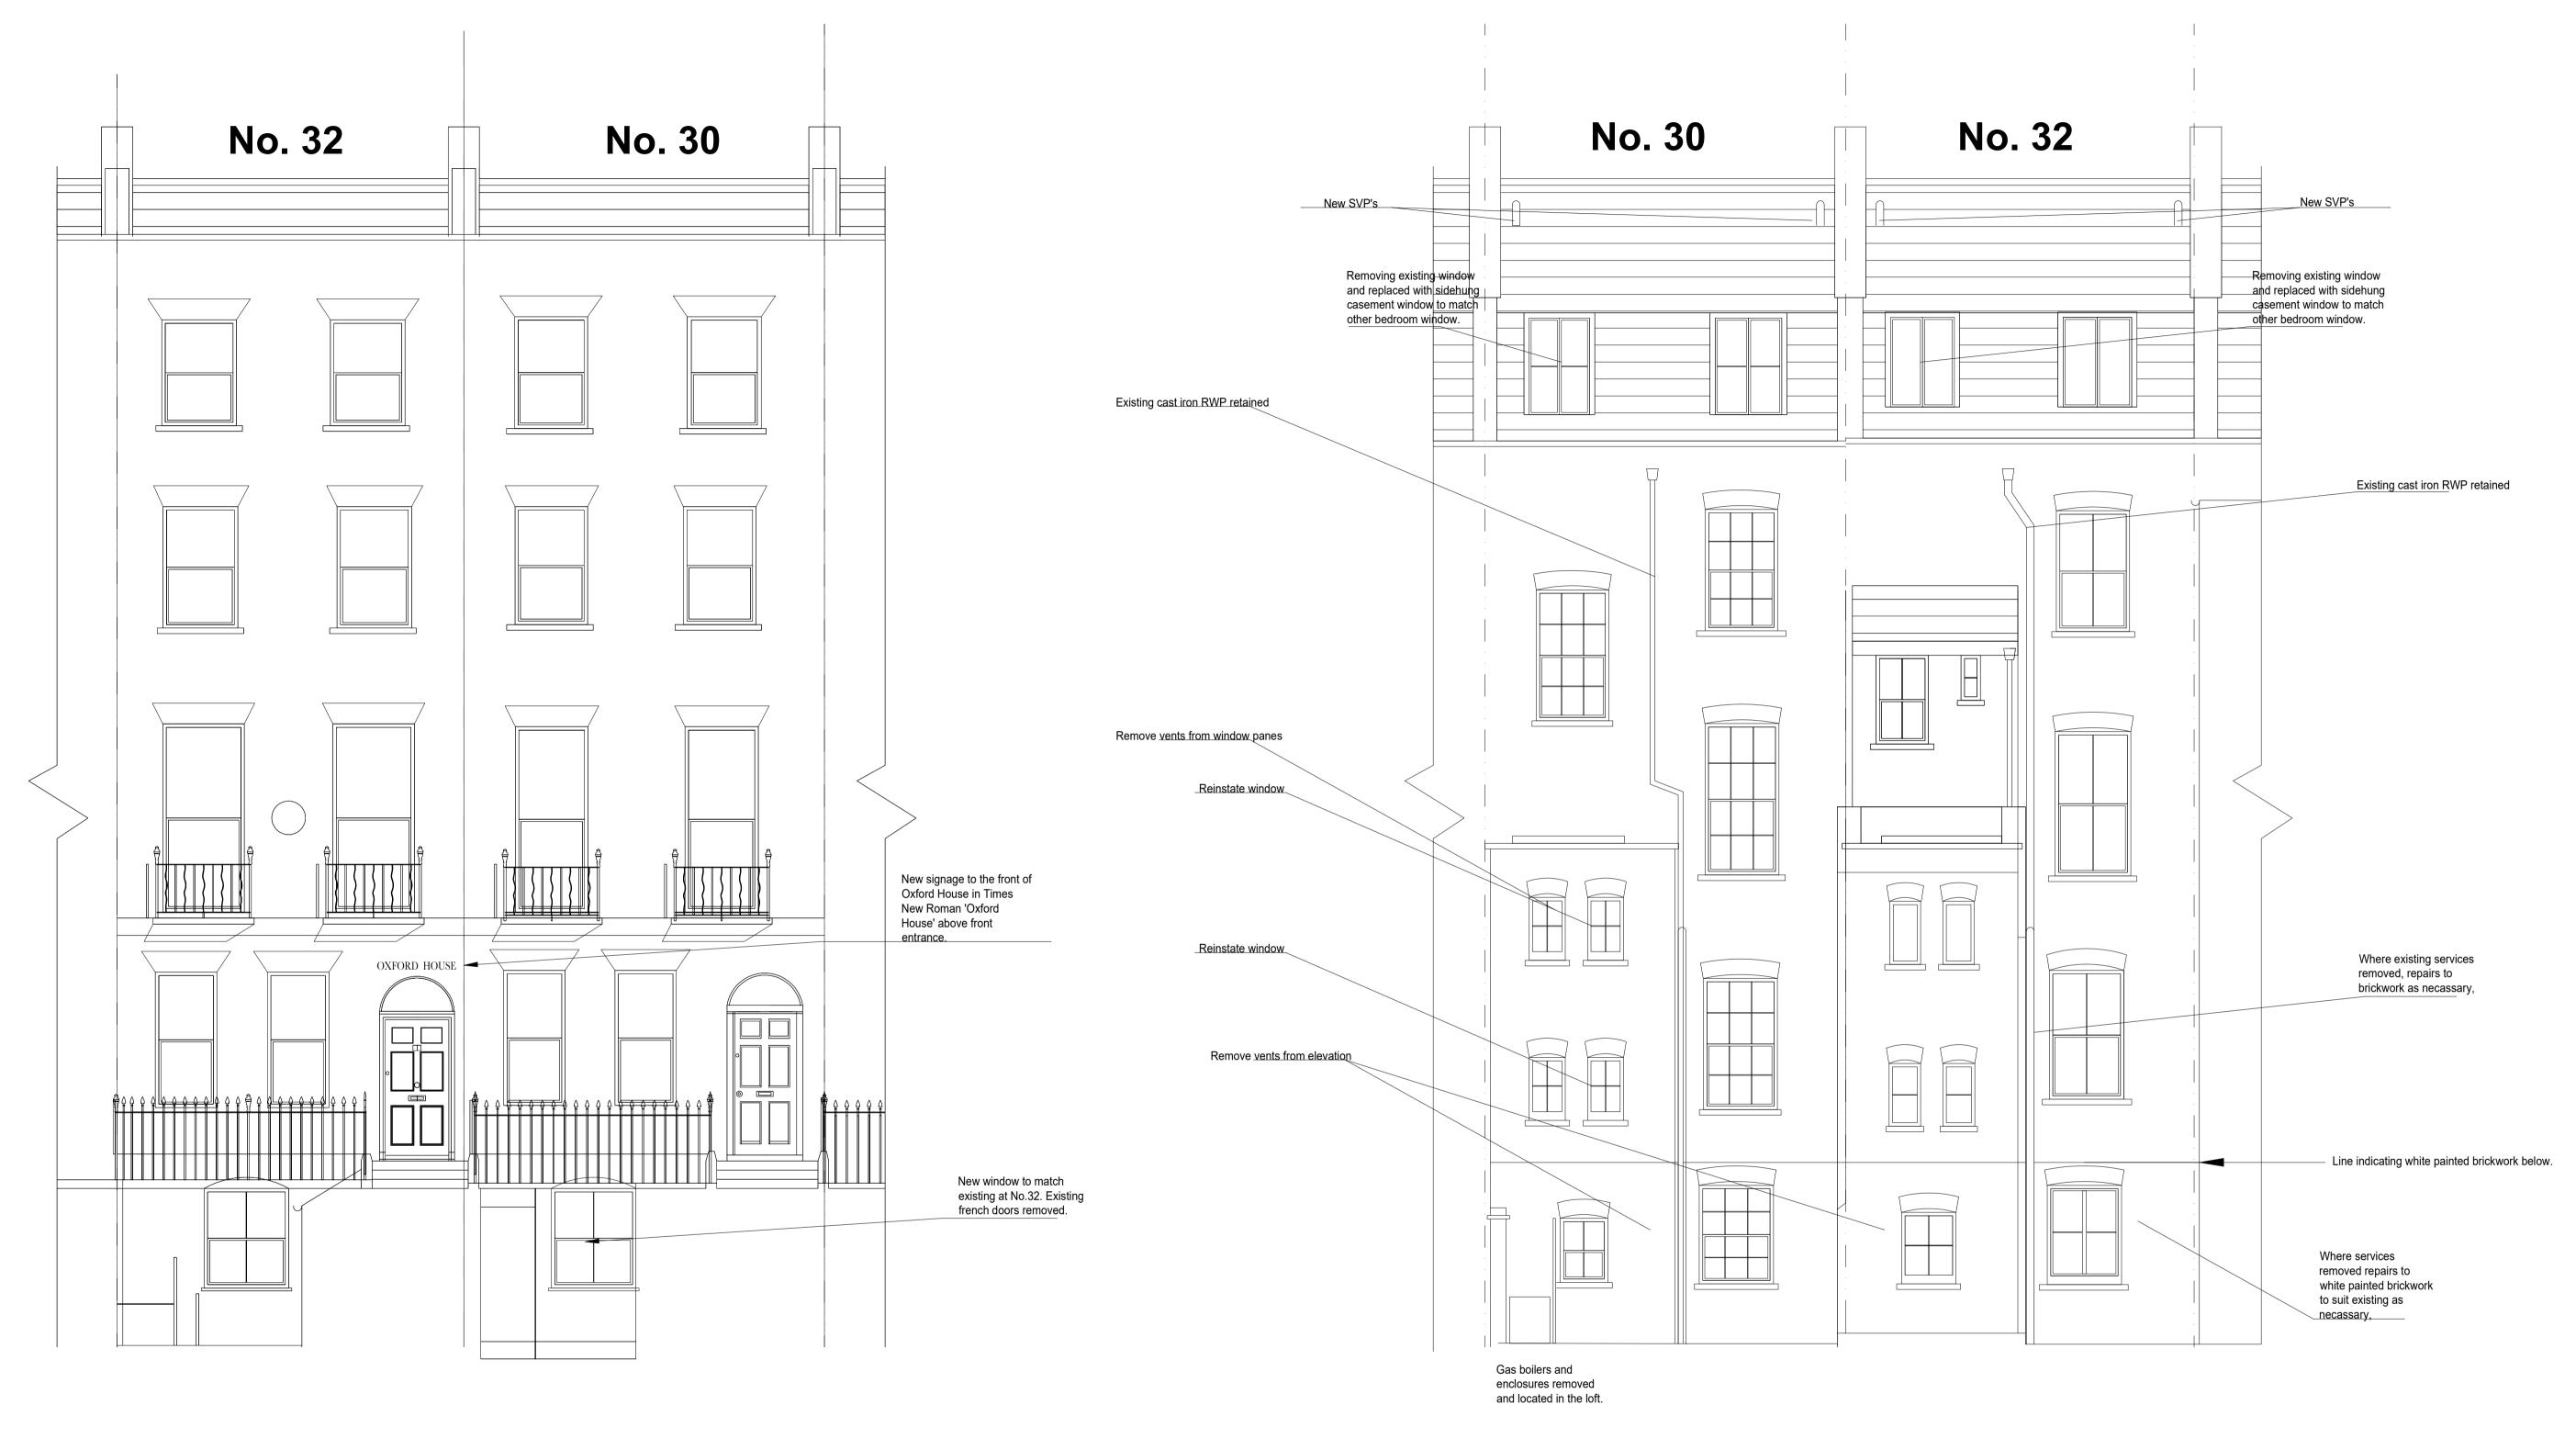

Proposed Front Elevation

Proposed Rear Elevation

1M 2M 3M 4M 5M

This drawing is the copyright of Patrick Howard Design Associates and may not be reproduced in whole or part without written permission.

CONTRACTORS MUST VERIFY ALL DIMENSIONS
ON SITE BEFORE SETTING OUT, COMMENCING
WORK OR MAKING ANY SHOP DRAWINGS
& MUST NOT SCALE FROM COPIES WITHOUT VERIFICATION

Front and Rear Elevation

Date
24/03/2022

Drawn By
LJ/SHD

Scale
1 to 50 @ A1

Drawing Number
2105 LB 801

Proposed Front elevation of annexe at rear of property

Proposed Rear elevation of annexe at rear of property