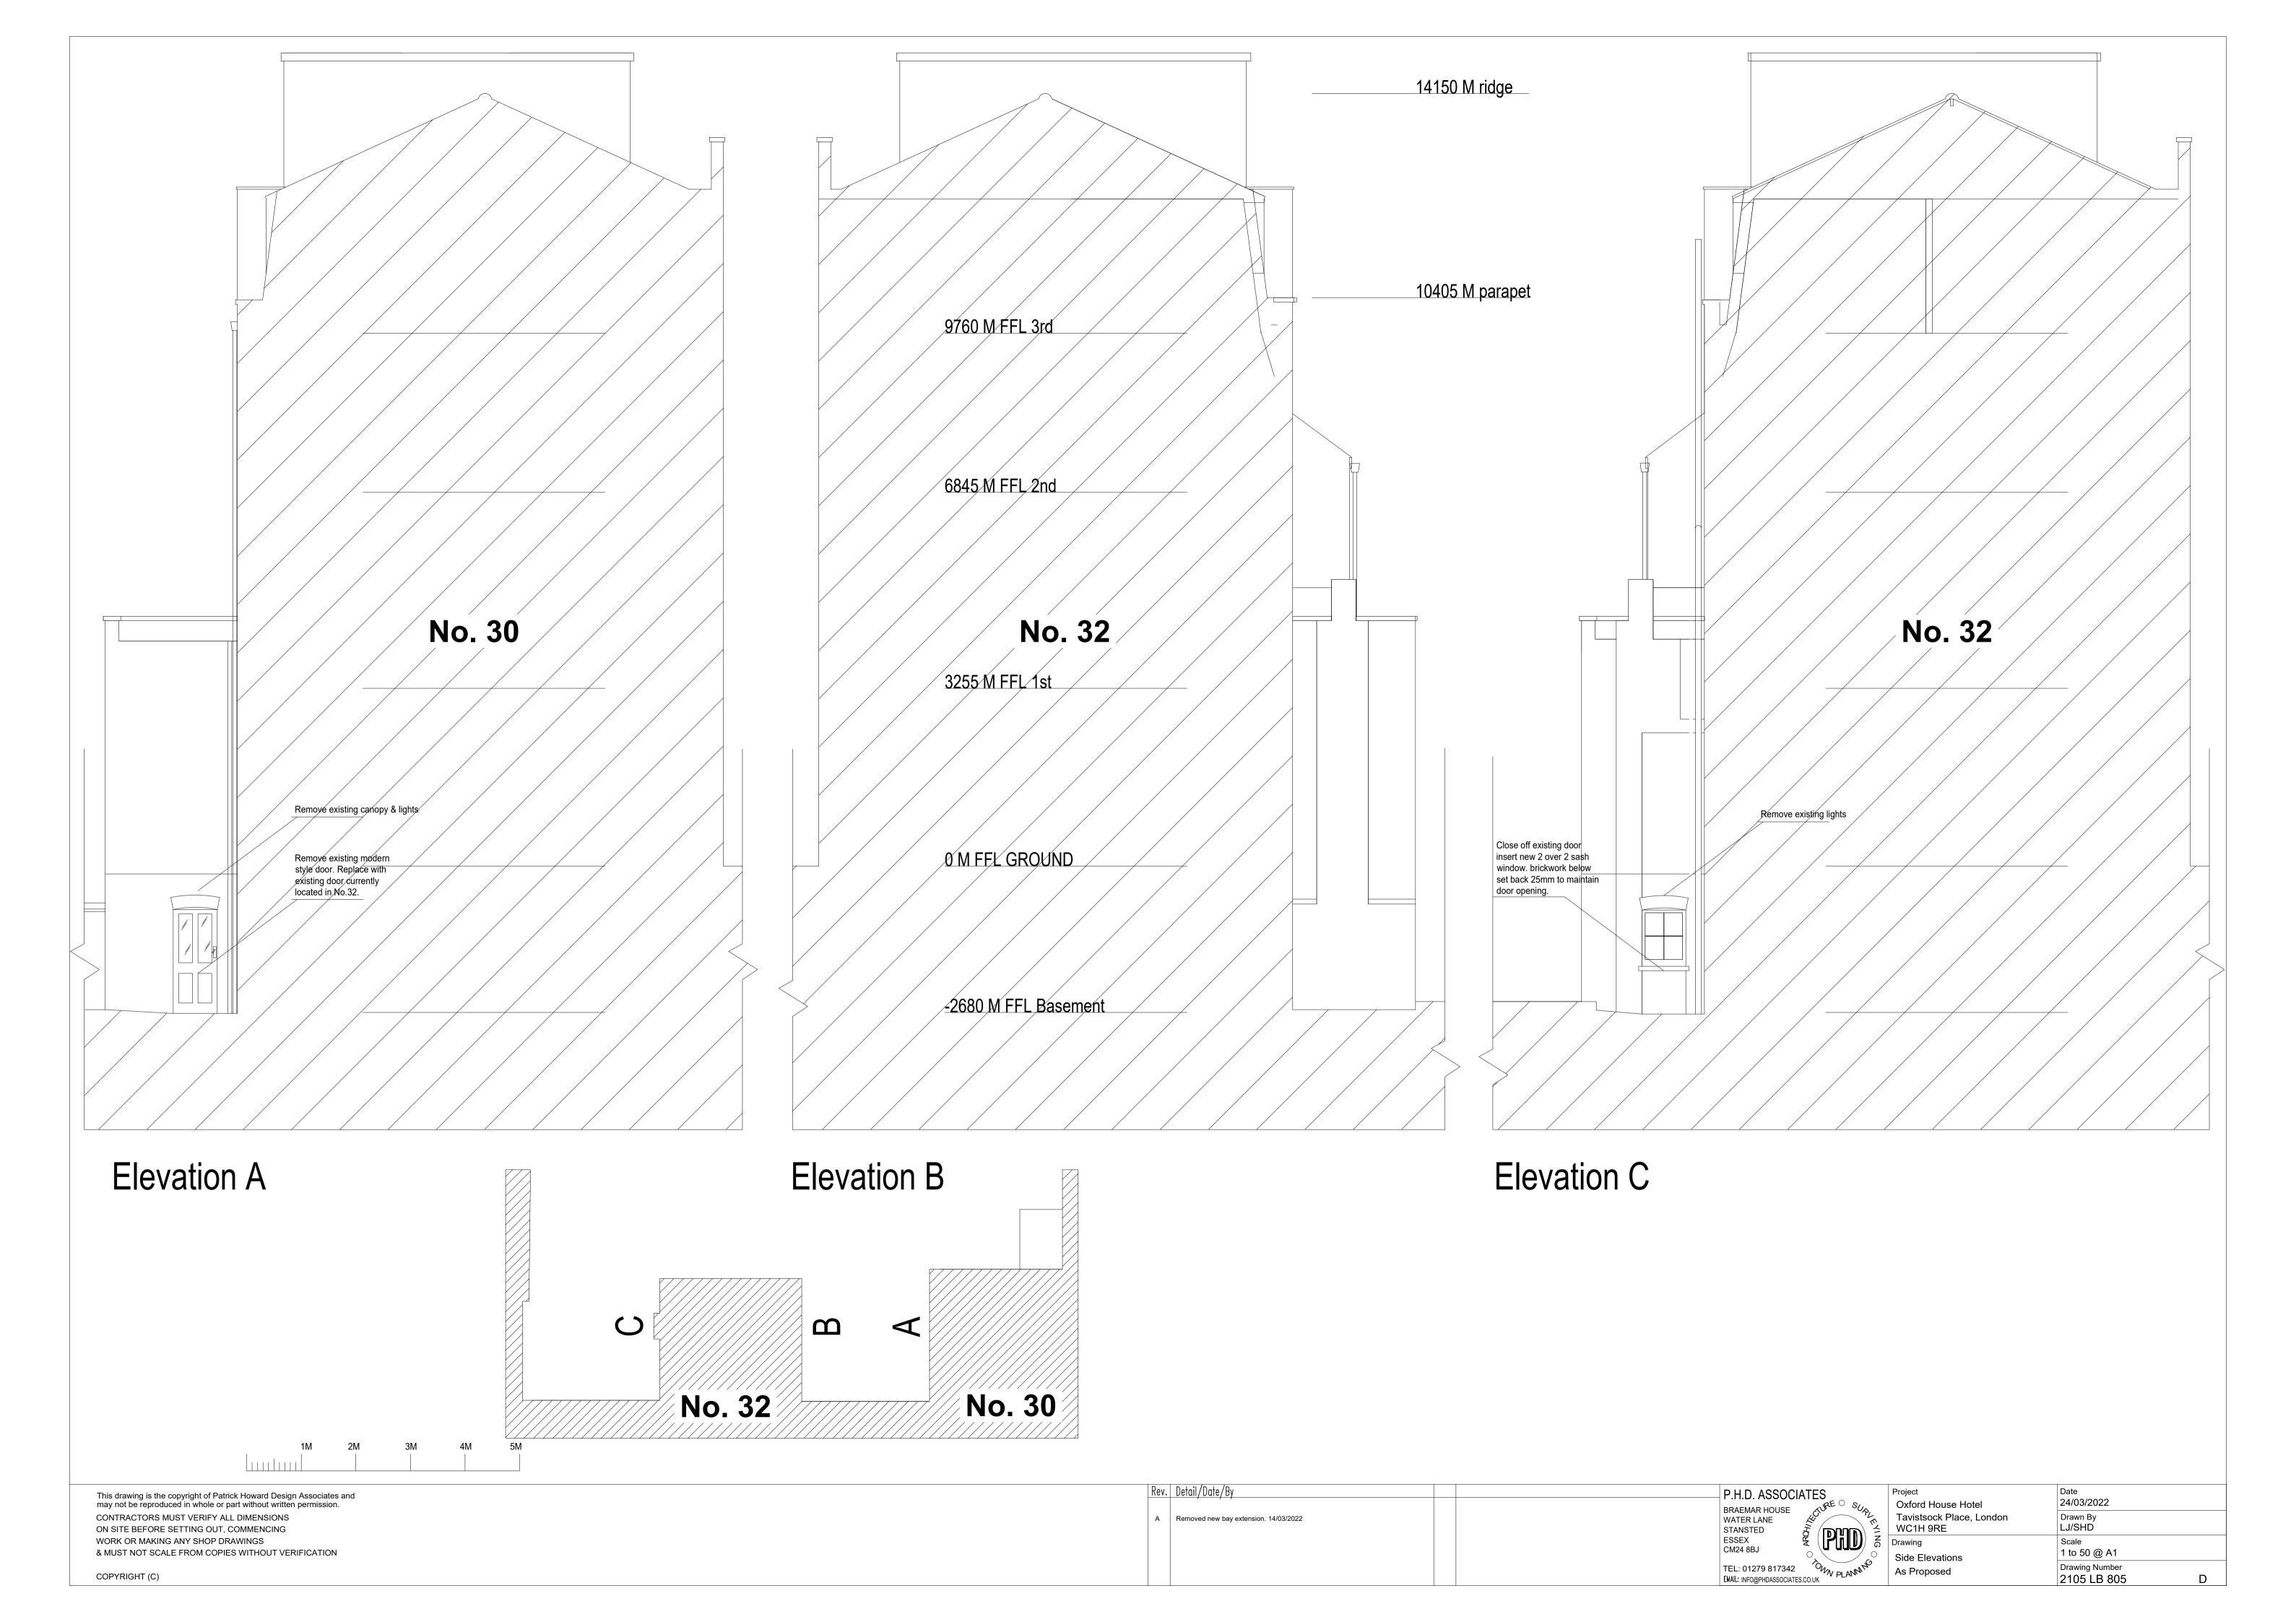

2105 LB 901

D



This drawing is the copyright of Patrick Howard Design Associates and may not be reproduced in whole or part without written permission.

CONTRACTORS MUST VERIFY ALL DIMENSIONS
ON SITE BEFORE SETTING OUT, COMMENCING
WORK OR MAKING ANY SHOP DRAWINGS
& MUST NOT SCALE FROM COPIES WITHOUT VERIFICATION

COPYRIGHT (C)

Rev. Detail/Date/By

A Remove proposed bathroom extension. Show HWC in loft.
B Remove proposed first floor extension to annex.
C Remove first floor extension to annex. 14.03.2022 LJ

P.H.D. ASSOCIATES

BRAEMAR HOUSE
WATER LANE
STANSTED
ESSEX
CM24 8BJ

TEL: 01279 817342

Oxford House Hotel
Tavistsock Place, London
WC1H 9RE
Drawing
Section AA & Front Annex Elevation
As Proposed

Date 24/03/2022

Drawn By LJ/SHD

Scale 1 to 50 @ A1

Drawing Number 2105 LB 601 D