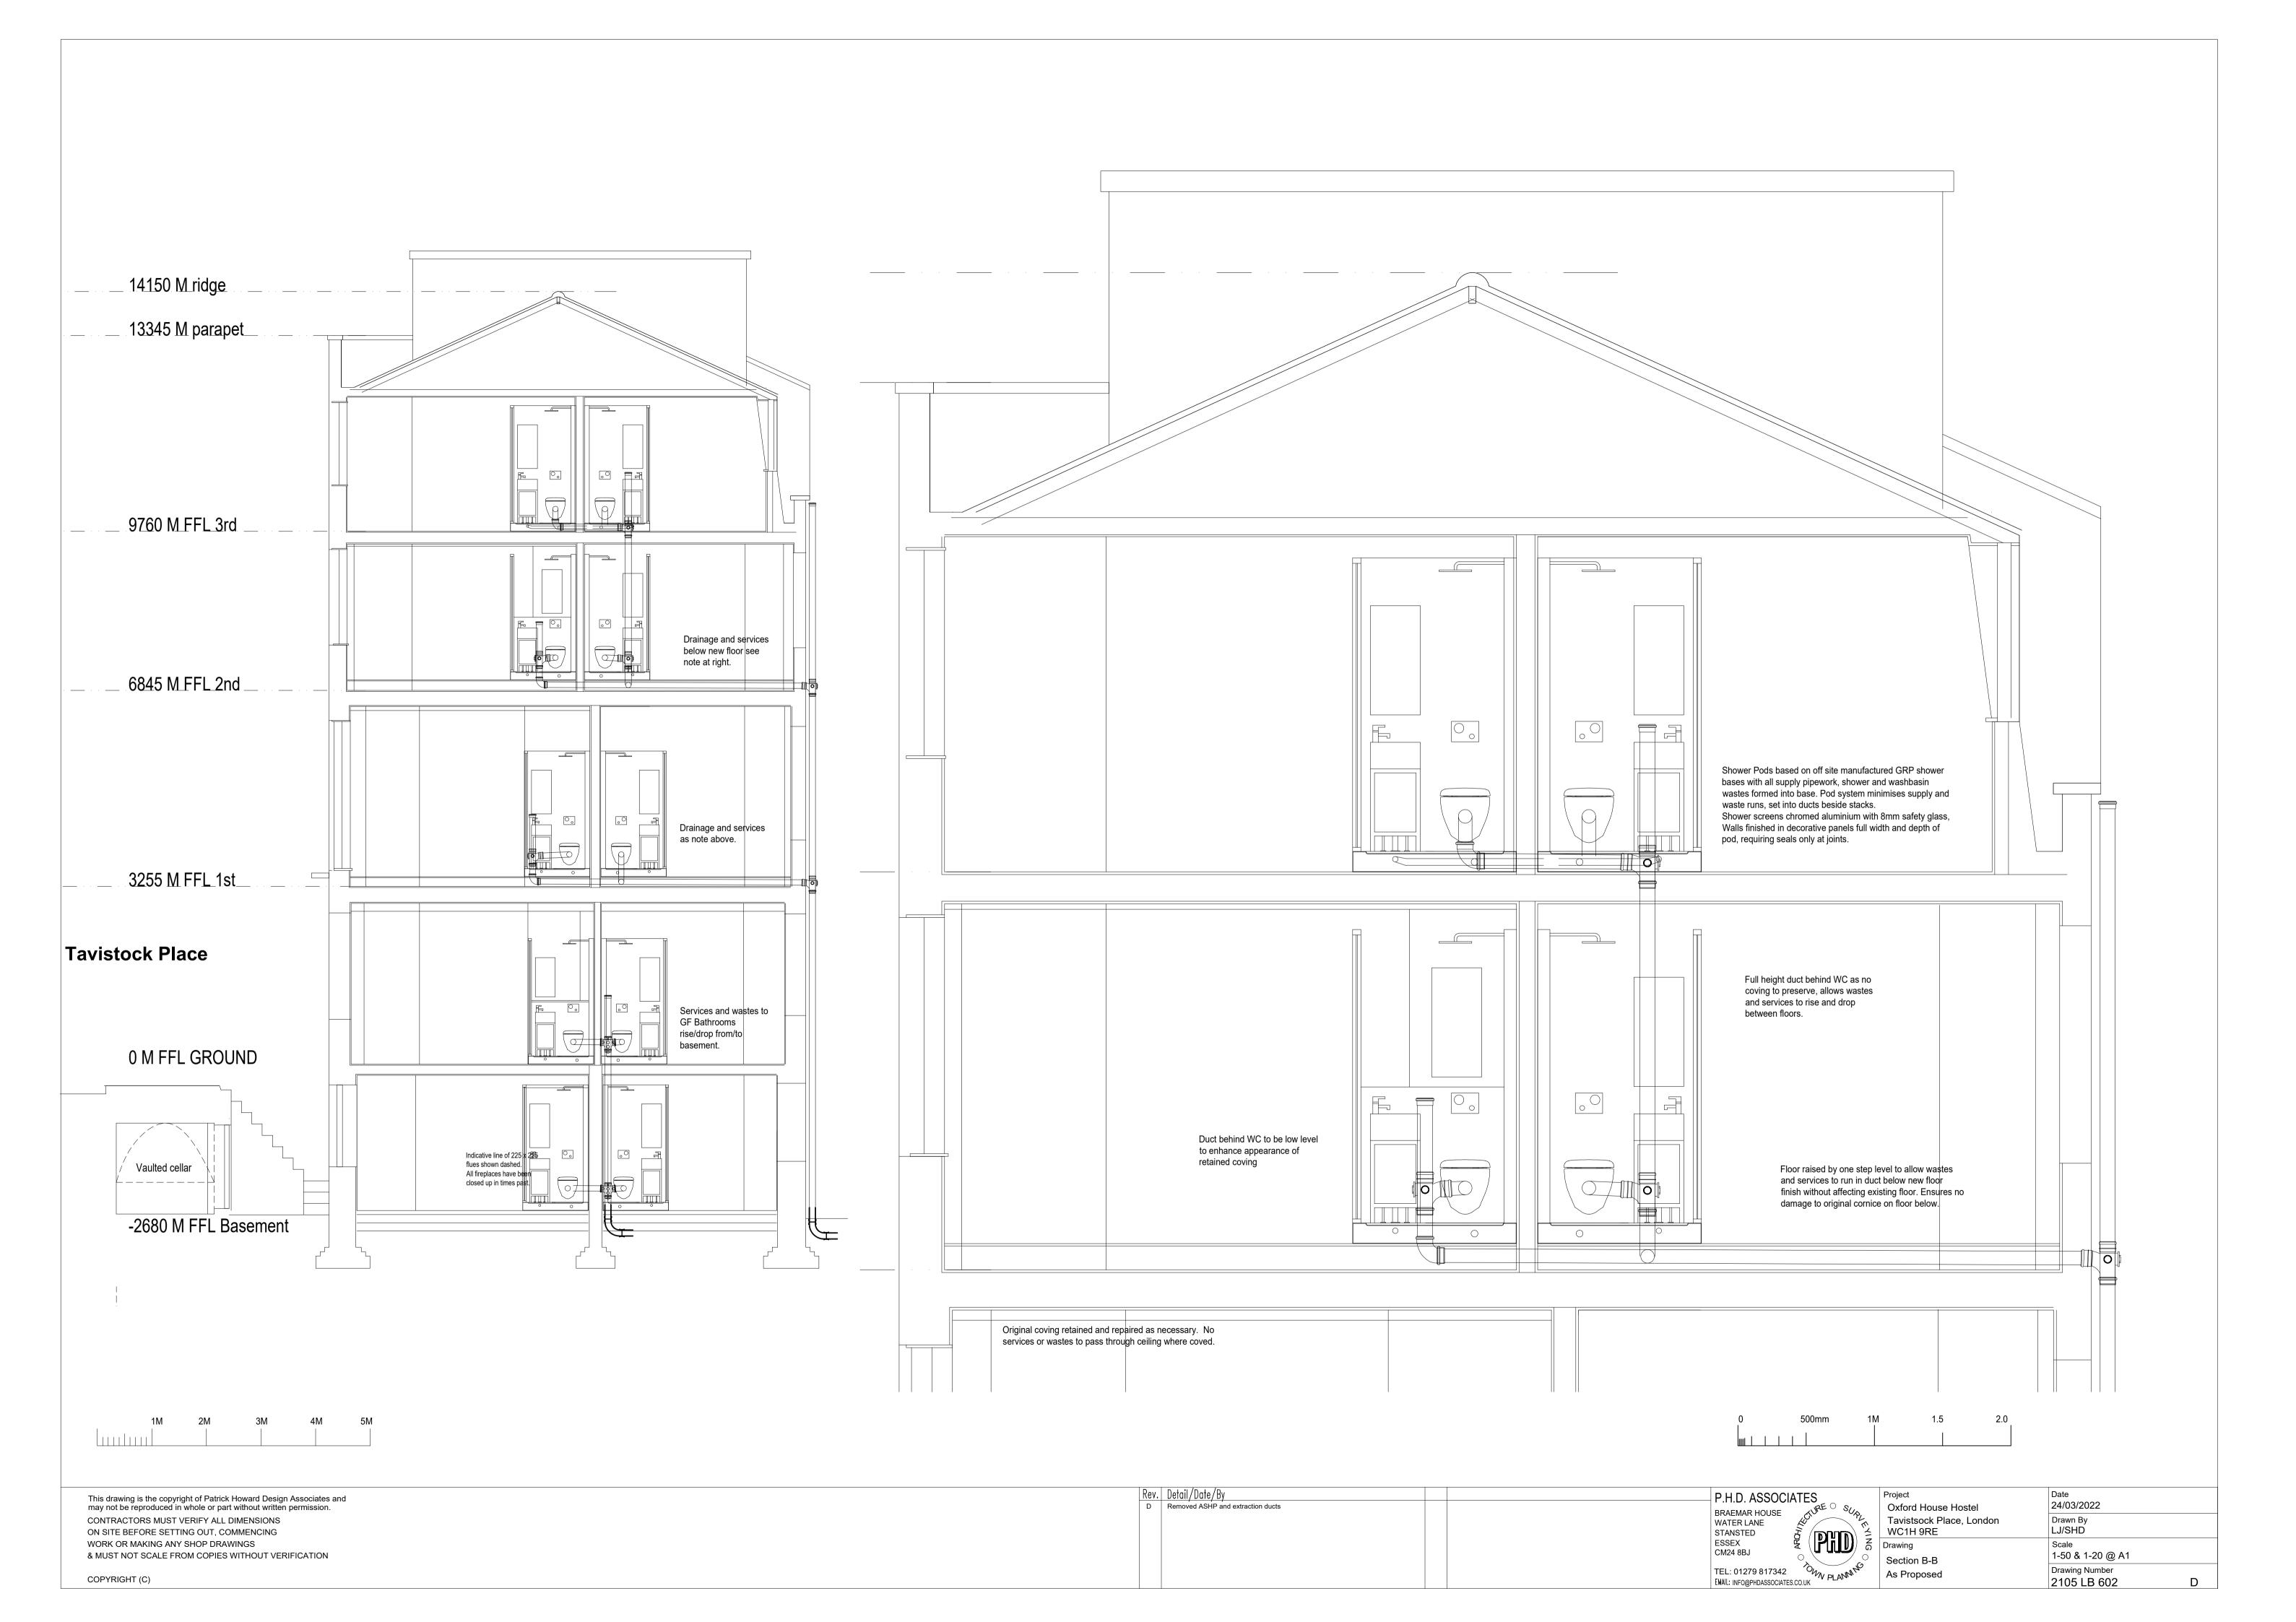

CONTRACTORS MUST VERIFY ALL DIMENSIONS
ON SITE BEFORE SETTING OUT, COMMENCING
WORK OR MAKING ANY SHOP DRAWINGS
& MUST NOT SCALE FROM COPIES WITHOUT VERIFICATION

COPYRIGHT (C)

Rev. Detail/Date/By

A Remove proposed bathroom extension. Show HWC in loft.
B Remove proposed first floor extension to annex.
C Remove first floor extension to annex. 14.03.2022 LJ