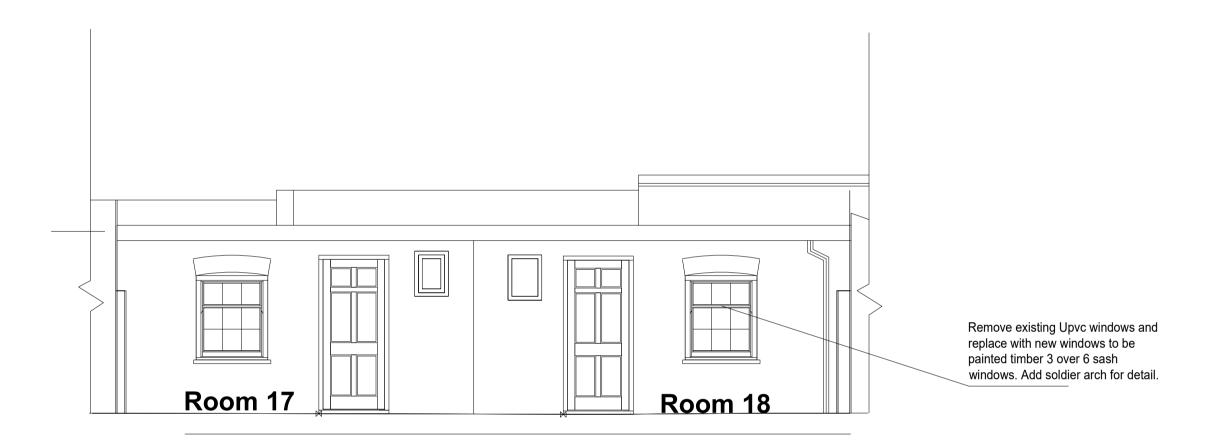

Front and Rear Elevation

Date
24/03/2022

Drawn By
LJ/SHD

Scale
1 to 50 @ A1

Drawing Number
2105 LB 801

Proposed Front elevation of annexe at rear of property

Proposed Rear elevation of annexe at rear of property