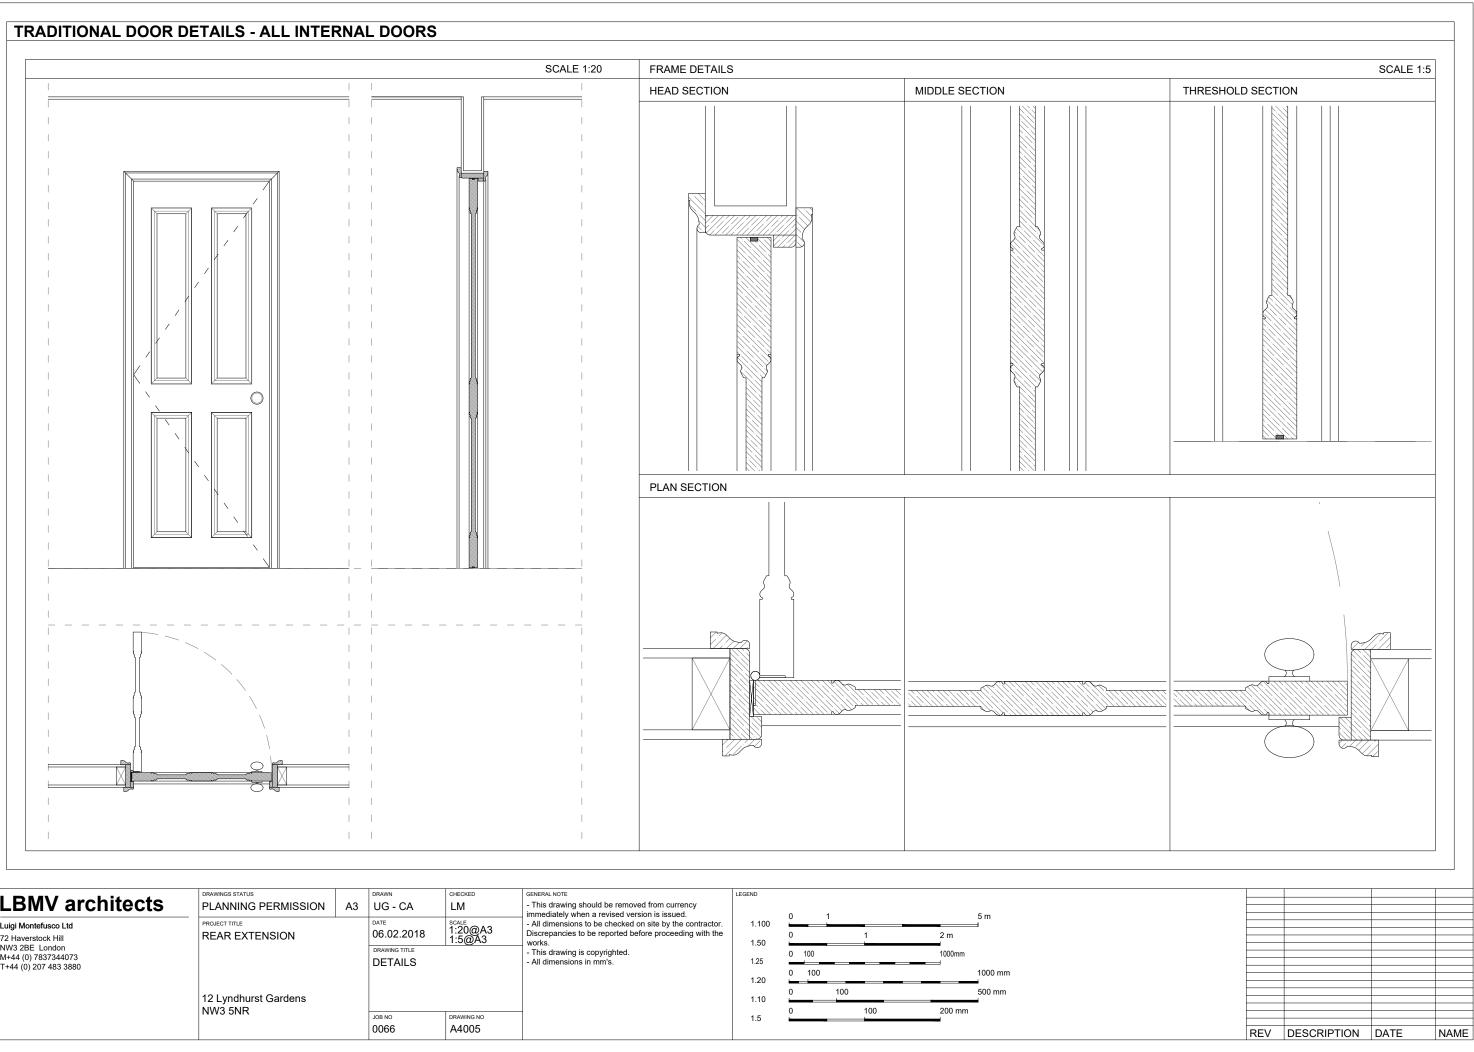

| LBMV architects<br>Luigi Montefusco Ltd<br>72 Haverstock Hill<br>NW3 2BE London<br>M+44 (0) 7837344073 | PRAWINGS STATUS PLANNING PERMISSION PROJECT TITLE REAR EXTENSION | A3 | DRAWN<br>UG - CA<br>DATE<br>06.02.2018<br>DRAWING TITLE<br>DETAILS | LM<br>SCALE         | GENERAL NOTE<br>- This drawing should be removed from currency<br>immediately when a revised version is issued.<br>- All dimensions to be checked on site by the contractor.<br>Discrepancies to be reported before proceeding with the<br>works.<br>- This drawing is copyrighted.<br>- All dimensions in mm's. | LEGEND<br>1.100<br>1.50<br>1.25 | 0 1<br>0 1<br>0 100     | 2 m<br>1000mm | 5 m<br>⊐          |
|--------------------------------------------------------------------------------------------------------|------------------------------------------------------------------|----|--------------------------------------------------------------------|---------------------|------------------------------------------------------------------------------------------------------------------------------------------------------------------------------------------------------------------------------------------------------------------------------------------------------------------|---------------------------------|-------------------------|---------------|-------------------|
| T+44 (0) 207 483 3880                                                                                  | 12 Lyndhurst Gardens<br>NW3 5NR                                  |    |                                                                    | DRAWING NO<br>A4005 |                                                                                                                                                                                                                                                                                                                  | 1.20<br>1.10<br>1.5             | 0 100<br>0 100<br>0 100 | 200 mm        | 1000 mm<br>500 mm |