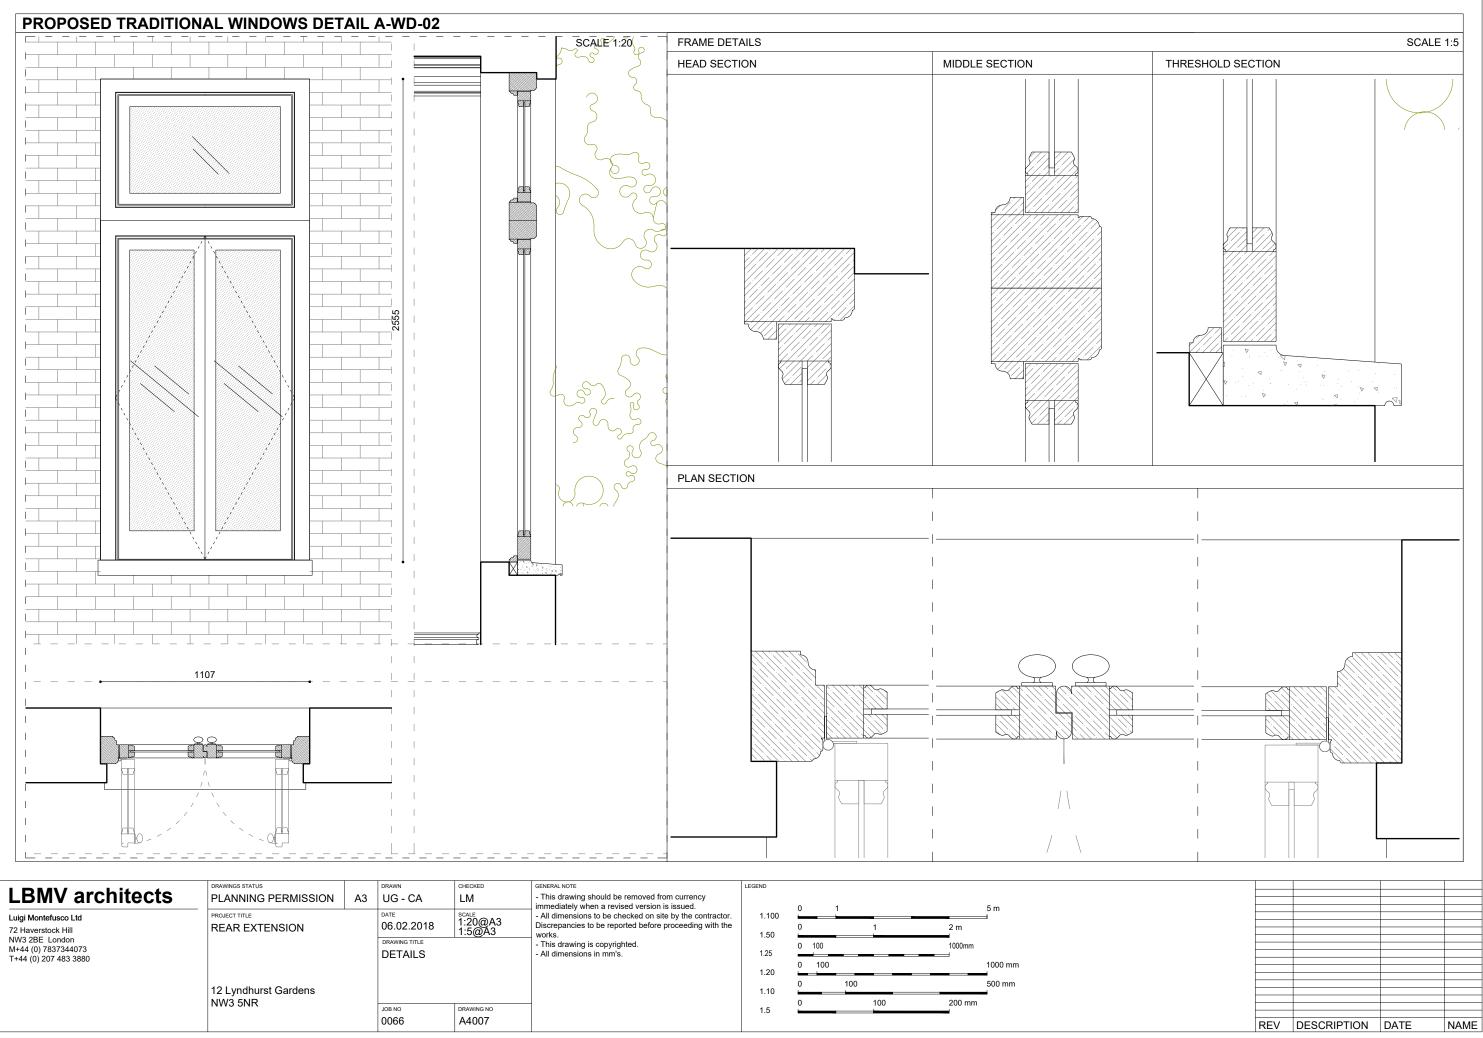

--------------------------|---------------------------------|-------------------------|---------------|-------------------|
| T+44 (0) 207 483 3880                                                                                  | 12 Lyndhurst Gardens<br>NW3 5NR                                  |    |                                                                    | DRAWING NO<br>A4005 |                                                                                                                                                                                                                                                                                                                  | 1.20<br>1.10<br>1.5             | 0 100<br>0 100<br>0 100 | 200 mm        | 1000 mm<br>500 mm |





| 12 Lyndhurst Gardens<br>NW3 5NR |
|---------------------------------|
|                                 |
|                                 |





| LBMV architects                                                                     | DRAWINGS STATUS<br>PLANNING PERMISSION | A3 | DRAWN<br>UG - CA                               | CHECKED<br>LM              | GENERAL NOTE<br>- This drawing should be removed from currency<br>immediately when a revised version is issued.                                                                           | LEGEND                | 0 1                         | 5 m               |
|-------------------------------------------------------------------------------------|----------------------------------------|----|------------------------------------------