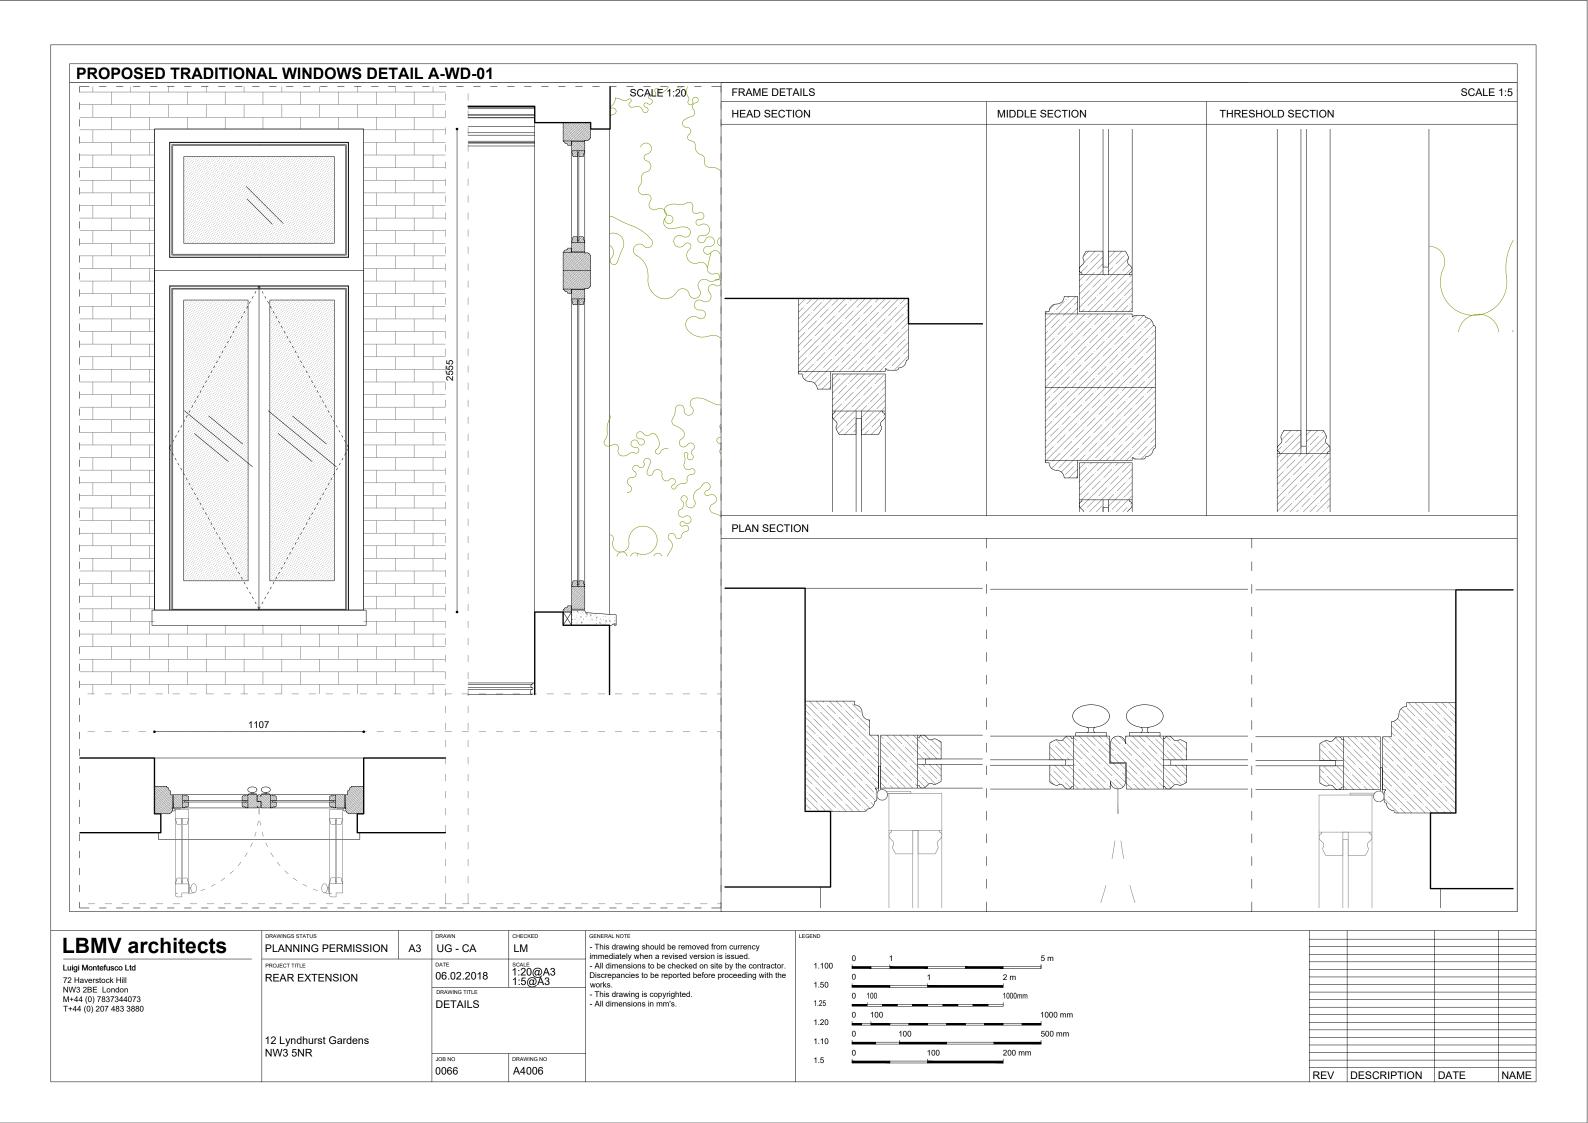

----------------------------|---------------------------------|-------------------------|---------------|-------------------|
| T+44 (0) 207 483 3880                                                                                  | 12 Lyndhurst Gardens<br>NW3 5NR                                  |    |                                                                    | DRAWING NO<br>A4005 |                                                                                                                                                                                                                                                                                                                  | 1.20<br>1.10<br>1.5             | 0 100<br>0 100<br>0 100 | 200 mm        | 1000 mm<br>500 mm |





| 12 Lyndhurst Gardens<br>NW3 5NR |
|---------------------------------|
|                                 |
|                                 |





| LBMV architects                                                                     | DRAWINGS STATUS<br>PLANNING PERMISSION | A3 | DRAWN<br>UG - CA                               | CHECKED<br>LM              | GENERAL NOTE<br>- This drawing should be removed from currency<br>immediately when a revised version is issued.                                                                           | LEGEND                | 0 1                         | 5 m               |
|-------------------------------------------------------------------------------------|----------------------------------------|----|----------------------------------------