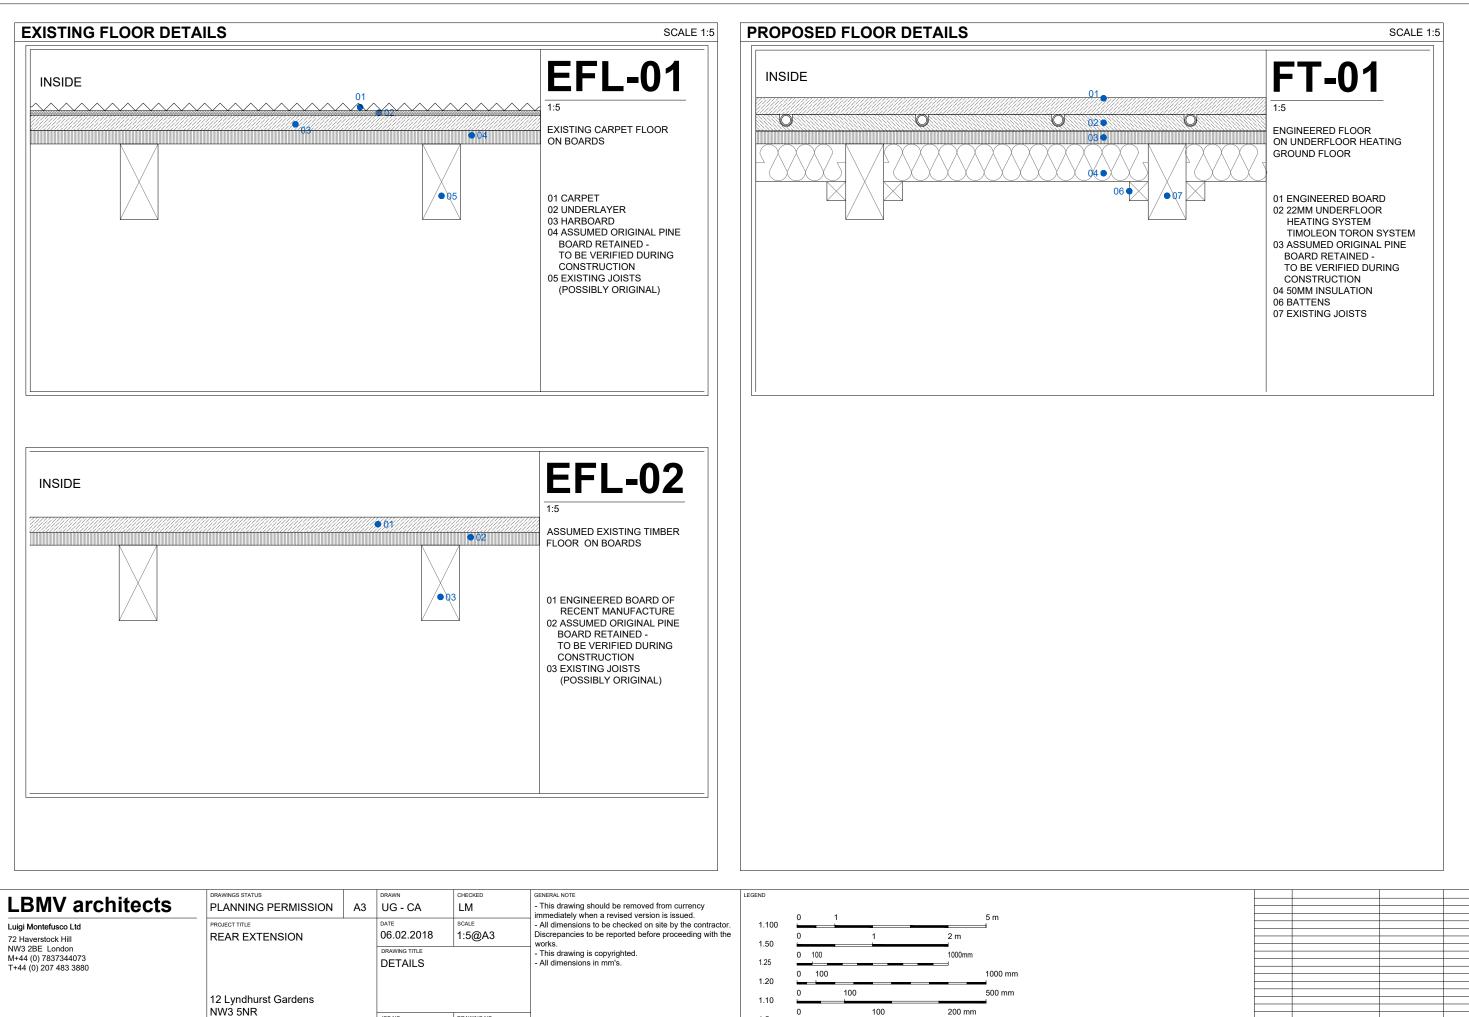

1.5

JOB NO

0066

DRAWING NC

A4001

| REV | DESCRIPTION | DATE | NAME |
|-----|-------------|------|------|

|                                                                                                             | <image/>                                                                                                        |                                                           | <section-header></section-header>                                                                                                                                                                                                              |                                                                                                                 | PROPOSED SKIRTING - LOWER GROUND FLOOR (LIVING ROOM-OFFICE-LOBBY)                                                                                                                                                       |  |
|-------------------------------------------------------------------------------------------------------------|-----------------------------------------------------------------------------------------------------------------|-----------------------------------------------------------|------------------------------------------------------------------------------------------------------------------------------------------------------------------------------------------------------------------------------------------------|-----------------------------------------------------------------------------------------------------------------|-------------------------------------------------------------------------------------------------------------------------------------------------------------------------------------------------------------------------|--|
| Lugi Montefusco Ltd<br>72 Haverstock Hill<br>NW3 2BE London<br>M+44 (0) 7837344073<br>T+44 (0) 207 483 3880 | DRAWINGS STATUS<br>PLANNING PERMISSION A3<br>PROJECT TITLE<br>REAR EXTENSION<br>12 Lyndhurst Gardens<br>NW3 5NR | UG - CA<br>DATE<br>06.02.2018<br>DRAWING TITLE<br>DETAILS | CHECKED LM SCALE 1:5@A3 DRAWING NO A4003 GENERAL NOTE GENERAL NOTE - This drawing should be re immediately when a revised - All dimensions to be checot Discrepancies to be reporte works This drawing is copyrighte - All dimensions in mm's. | emoved from currency<br>d version is issued.<br>ked on site by the contractor.<br>ed before proceeding with the | or.     1.100     0     1     2 m       1.50     0     100     1000 mm       1.25     0     100     1000 mm       1.20     0     100     500 mm       1.20     0     100     500 mm       1.50     0     100     200 mm |  |