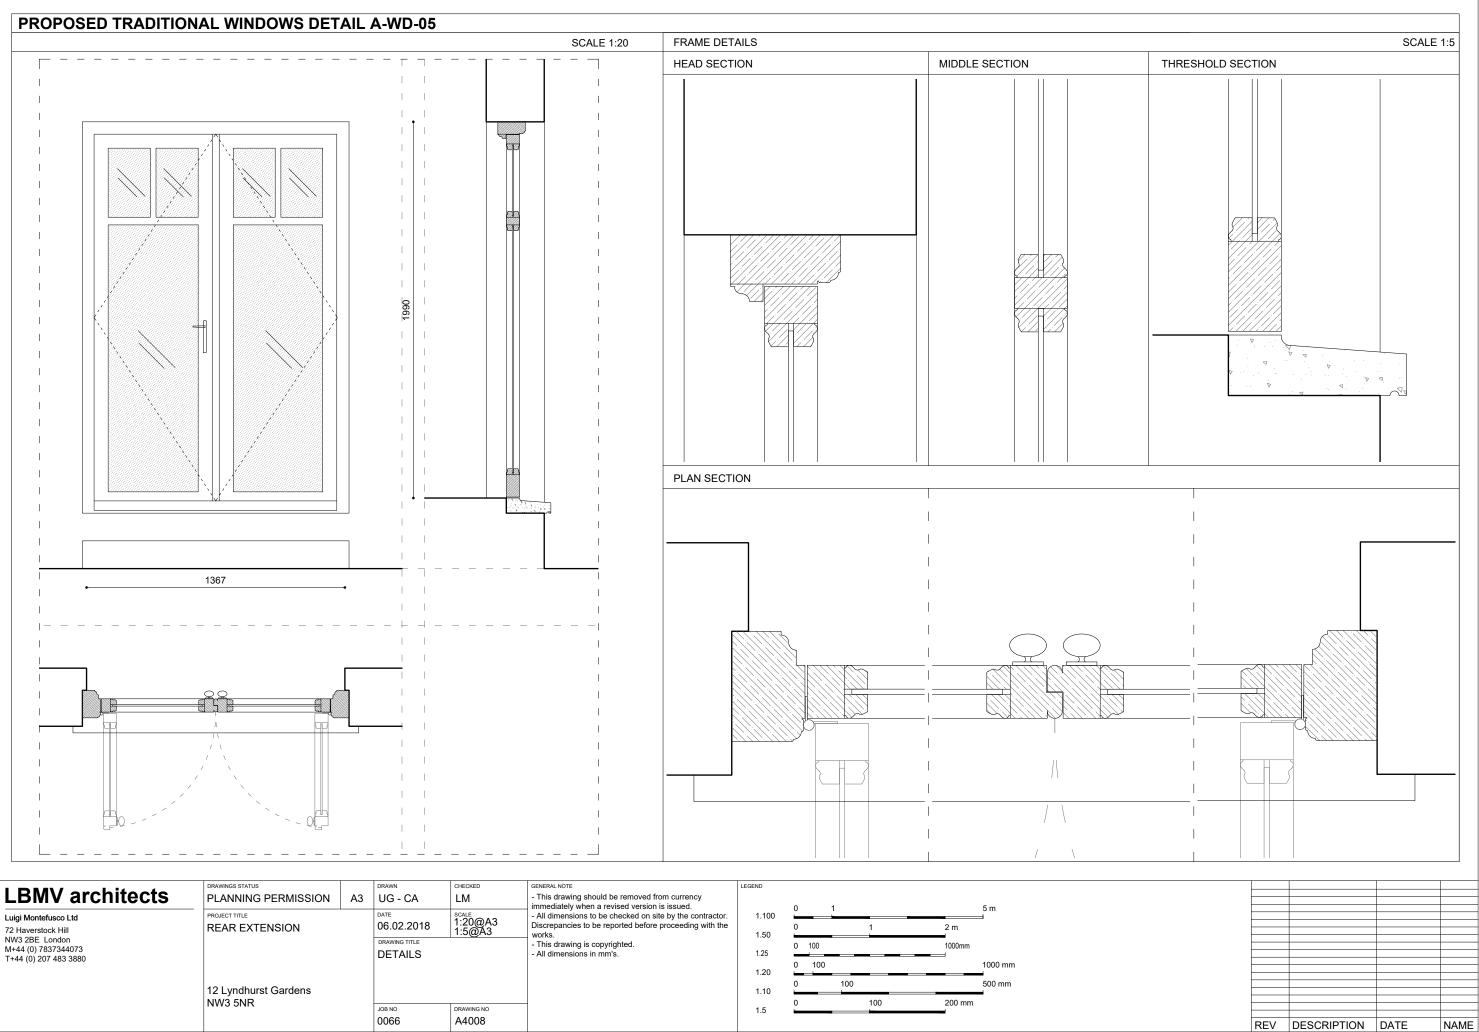

| 12 Lyndhurst Gardens<br>NW3 5NR                                  |    |                                                                    | DRAWING NO<br>A4005 |                                                                                                                                                                                                                                                                                                                  | 1.20<br>1.10<br>1.5             | 0 100<br>0 100<br>0 100 | 200 mm        | 1000 mm<br>500 mm |





| 12 Lyndhurst Gardens<br>NW3 5NR |
|---------------------------------|
|                                 |
|                                 |





| LBMV architects                                                                     | DRAWINGS STATUS<br>PLANNING PERMISSION | A3 | DRAWN<br>UG - CA                               | CHECKED<br>LM              | GENERAL NOTE<br>- This drawing should be removed from currency<br>immediately when a revised version is issued.                                                                           | LEGEND                | 0 1                         | 5 m               |
|-------------------------------------------------------------------------------------|----------------------------------------|----|------------------------------------------------|----------------------------|-----------------------------------------------------------------------------------------------------------------