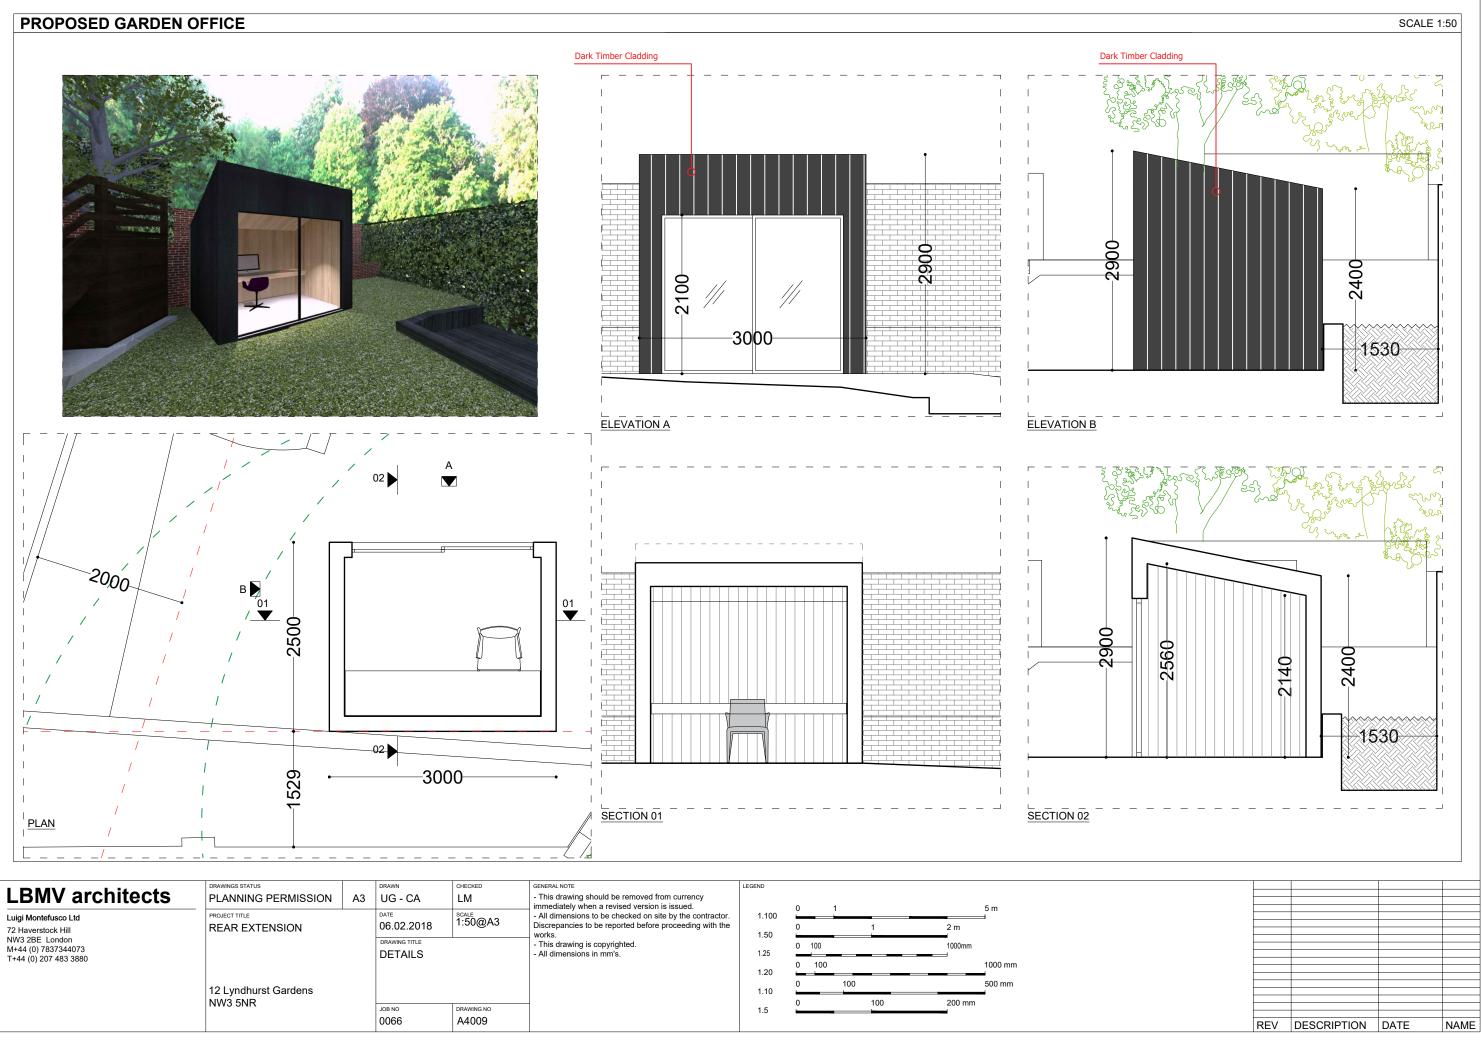

| LBMV architects                                                                     | DRAWINGS STATUS<br>PLANNING PERMISSION | A3 | DRAWN<br>UG - CA                               | CHECKED<br>LM    | GENERAL NOTE<br>- This drawing should be removed from currency<br>immediately when a revised version is issued.                                                                           | LEGEND                | 0 1                        | 5 m                        |
|-------------------------------------------------------------------------------------|----------------------------------------|----|------------------------------------------------|------------------|-------------------------------------------------------------------------------------------------------------------------------------------------------------------------------------------|-----------------------|----------------------------|----------------------------|
| Luigi Montefusco Ltd<br>72 Haverstock Hill<br>NW3 2BE London<br>M+44 (0) 7837344073 | PROJECT TITLE<br>REAR EXTENSION        |    | DATE<br>06.02.2018<br>DRAWING TITLE<br>DETAILS | scale<br>1:50@A3 | All dimensions to be checked on site by the contractor.<br>Discrepancies to be reported before proceeding with the<br>works.     This drawing is copyrighted.     All dimensions in mm's. | 1.100<br>1.50<br>1.25 |                            |                            |
| T+44 (0) 207 483 3880                                                               | 12 Lyndhurst Gardens<br>NW3 5NR        |    | JOB NO<br>0066                                 | DRAWING NO       | -                                                                                                                                                                                         | 1.20<br>1.10<br>1.5   | 0 100<br>0 100<br>0 100 20 | 1000 mm<br>500 mm<br>20 mm |