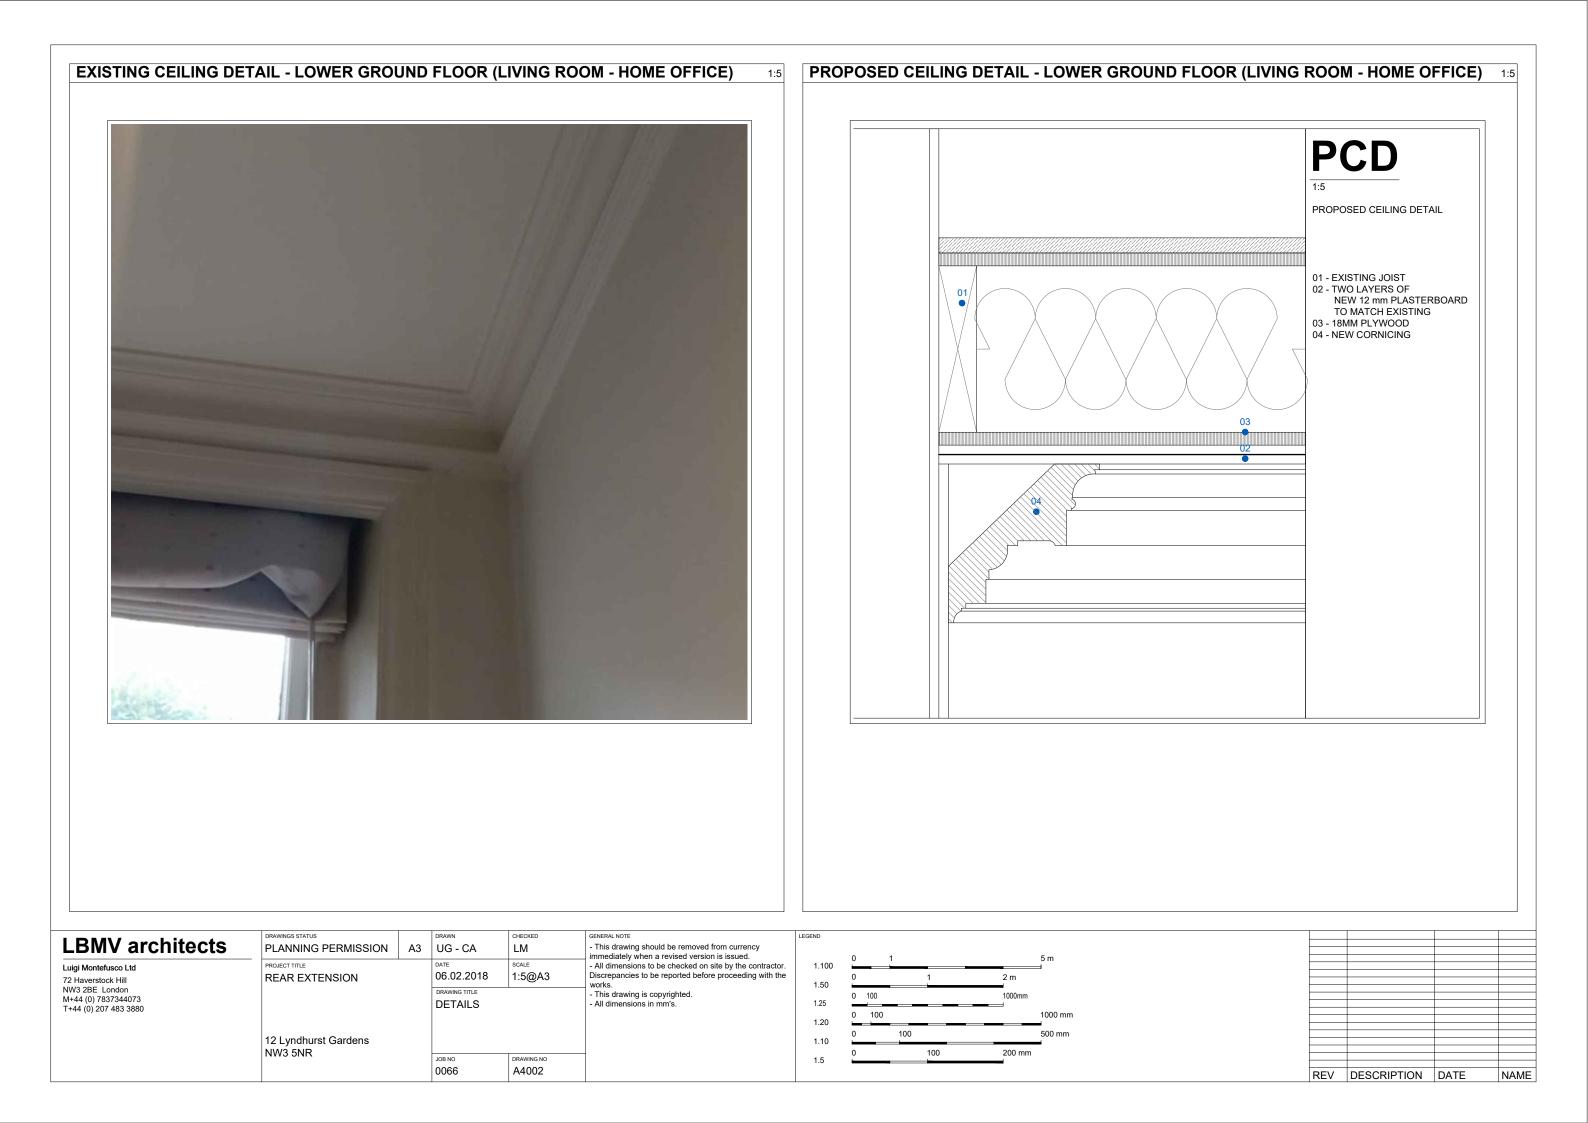

1.5

JOB NO

0066

DRAWING NC

A4001

| REV | DESCRIPTION | DATE | NAME |
|-----|-------------|------|------|



|                                                                                                             | <image/>                                                                                                        |                                                           | <section-header></section-header>                                                                                                                                                                                                              |                                                                                                                 | PROPOSED SKIRTING - LOWER GROUND FLOOR (LIVING ROOM-OFFICE-LOBBY)