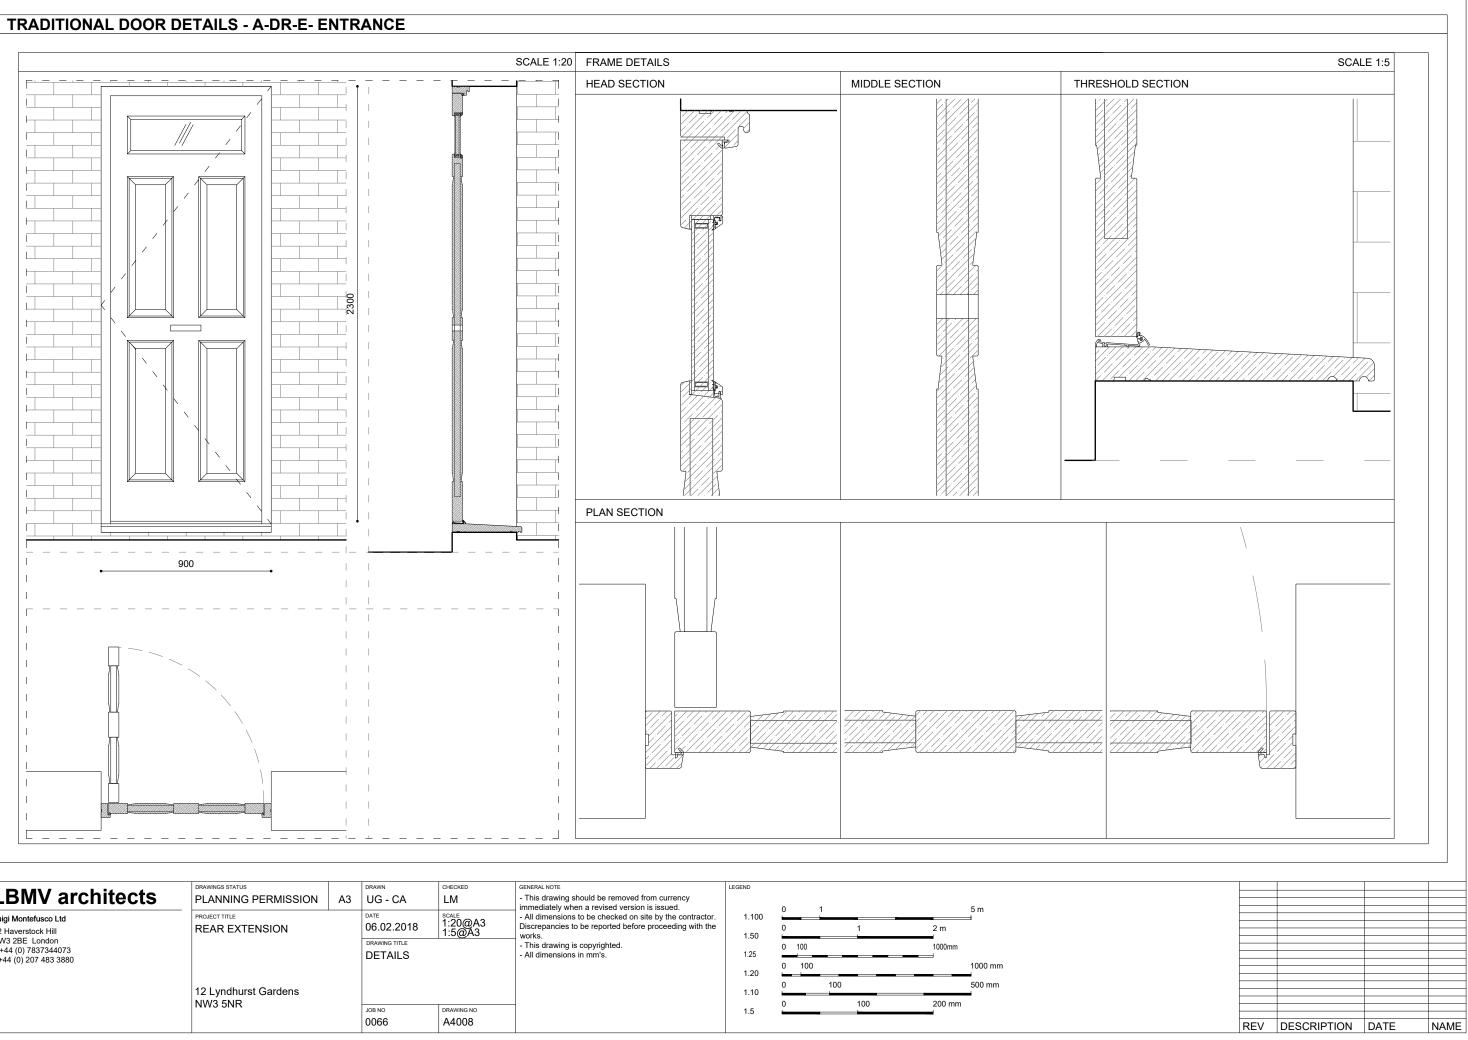

r>M+44 (0) 7837344073<br>T+44 (0) 207 483 3880 | DRAWINGS STATUS<br>PLANNING PERMISSION A3<br>PROJECT TITLE<br>REAR EXTENSION<br>12 Lyndhurst Gardens<br>NW3 5NR | UG - CA<br>DATE<br>06.02.2018<br>DRAWING TITLE<br>DETAILS | CHECKED LM SCALE 1:5@A3 DRAWING NO A4003 GENERAL NOTE GENERAL NOTE - This drawing should be re immediately when a revised - All dimensions to be checot Discrepancies to be reporte works This drawing is copyrighte - All dimensions in mm's. | emoved from currency<br>d version is issued.<br>ked on site by the contractor.<br>ed before proceeding with the | or.     1.100     0     1     2 m       1.50     0     100     1000 mm       1.25     0     100     1000 mm       1.20     0     100     500 mm       1.20     0     100     500 mm       1.50     0     100     200 mm |  |



| LBMV architects                                                                                             | DRAWINGS STATUS<br>PLANNING PERMISSION | A3 | DRAWN<br>UG - CA                               | CHECKED<br>LM              | GENERAL NOTE<br>- This drawing should be removed from currency<br>immediately when a revised version is issued.                                                                           | LEGEND                | 0 1                     |               | 5 m               |
|-------------------------------------------------------------------------------------------------------------|----------------------------------------|----|------------------------------------------------|----------------------------|-----------------------------------------------------