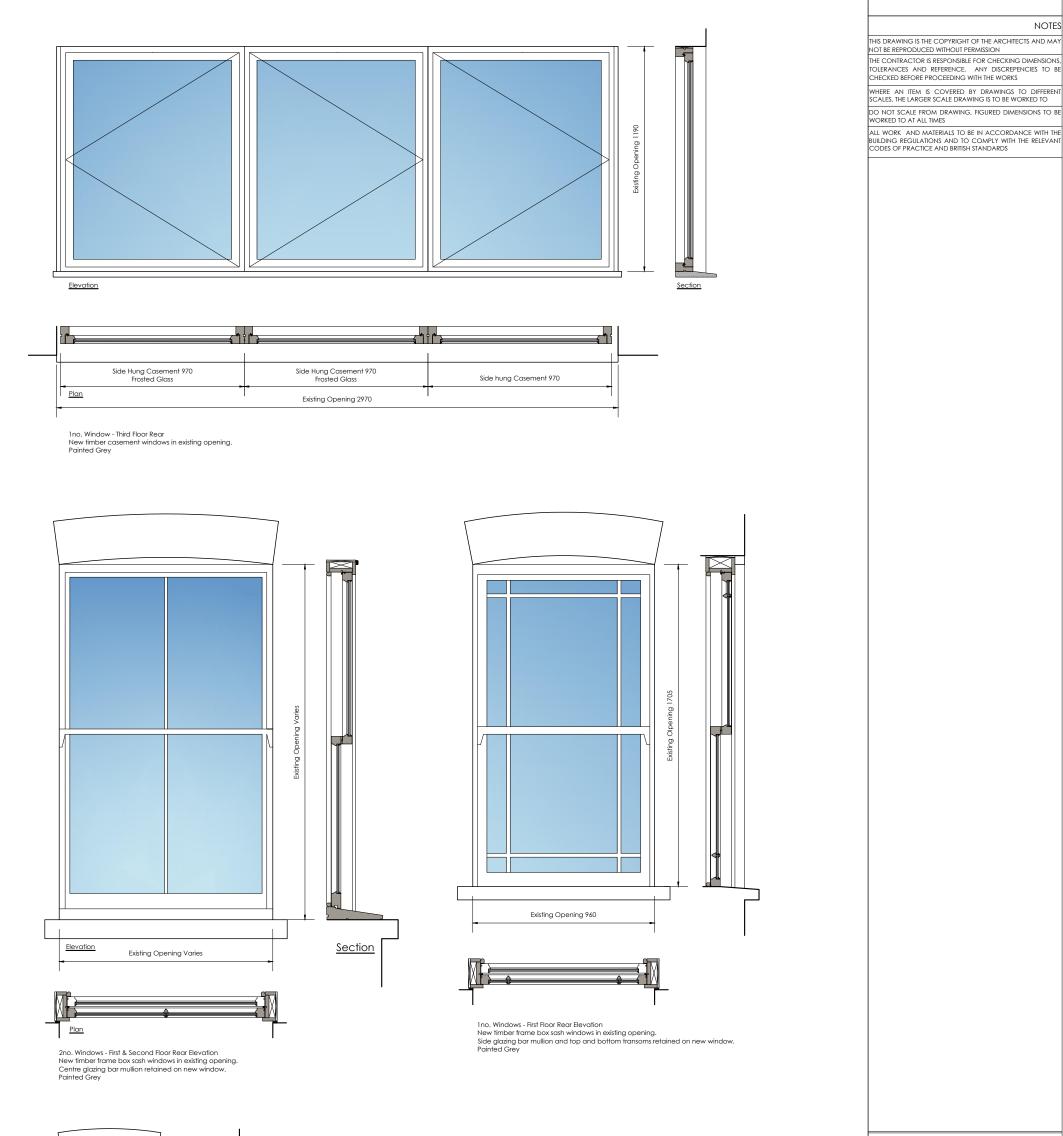

PLANNING

Plan

1 no. Window - First Floor Rear Elevation New timber casement window in existing opening. Painted Grey

| C Copyright TRACE Architects Ltd 2021                          |          |                                            |  |  |
|----------------------------------------------------------------|----------|--------------------------------------------|--|--|
| trace                                                          |          |                                            |  |  |
| ARCHITECTS                                                     |          |                                            |  |  |
| The Basement<br>263 The Vale<br>London<br>W3 7QA               | Studio   | Henley-on-Thames<br>Oxfordshire<br>RG9 2AU |  |  |
| TEL 0208 611 2946                                              |          | TEL 0208 611 2946                          |  |  |
| E-MAIL info@tracearchitects.co.uk<br>www.tracearchitects.co.uk |          |                                            |  |  |
| DATE                                                           | AUG 21 ( | CLIENT:                                    |  |  |
| DRAWN                                                          | SAJ      | Mr Rob Suss                                |  |  |
| CHECKED                                                        | -        | IVII INOD SUSS                             |  |  |
| SCALE@A3                                                       | 1:20     |                                            |  |  |
| Renovation of single residential dwelling                      |          |                                            |  |  |
| PROPOSED<br>Glazing Elevations                                 |          |                                            |  |  |
| ADDRESS:                                                       |          |                                            |  |  |
| 50 Gayton Rd, Hampstead                                        |          |                                            |  |  |
| LONDON, NW3 1TU                                                |          |                                            |  |  |
|                                                                | JOB No   | DRAWING NUMBER                             |  |  |
| 1115                                                           |          | PL08 revB                                  |  |  |
| · · · · · · · · · · · · · · · · · · ·                          |          |                                            |  |  |