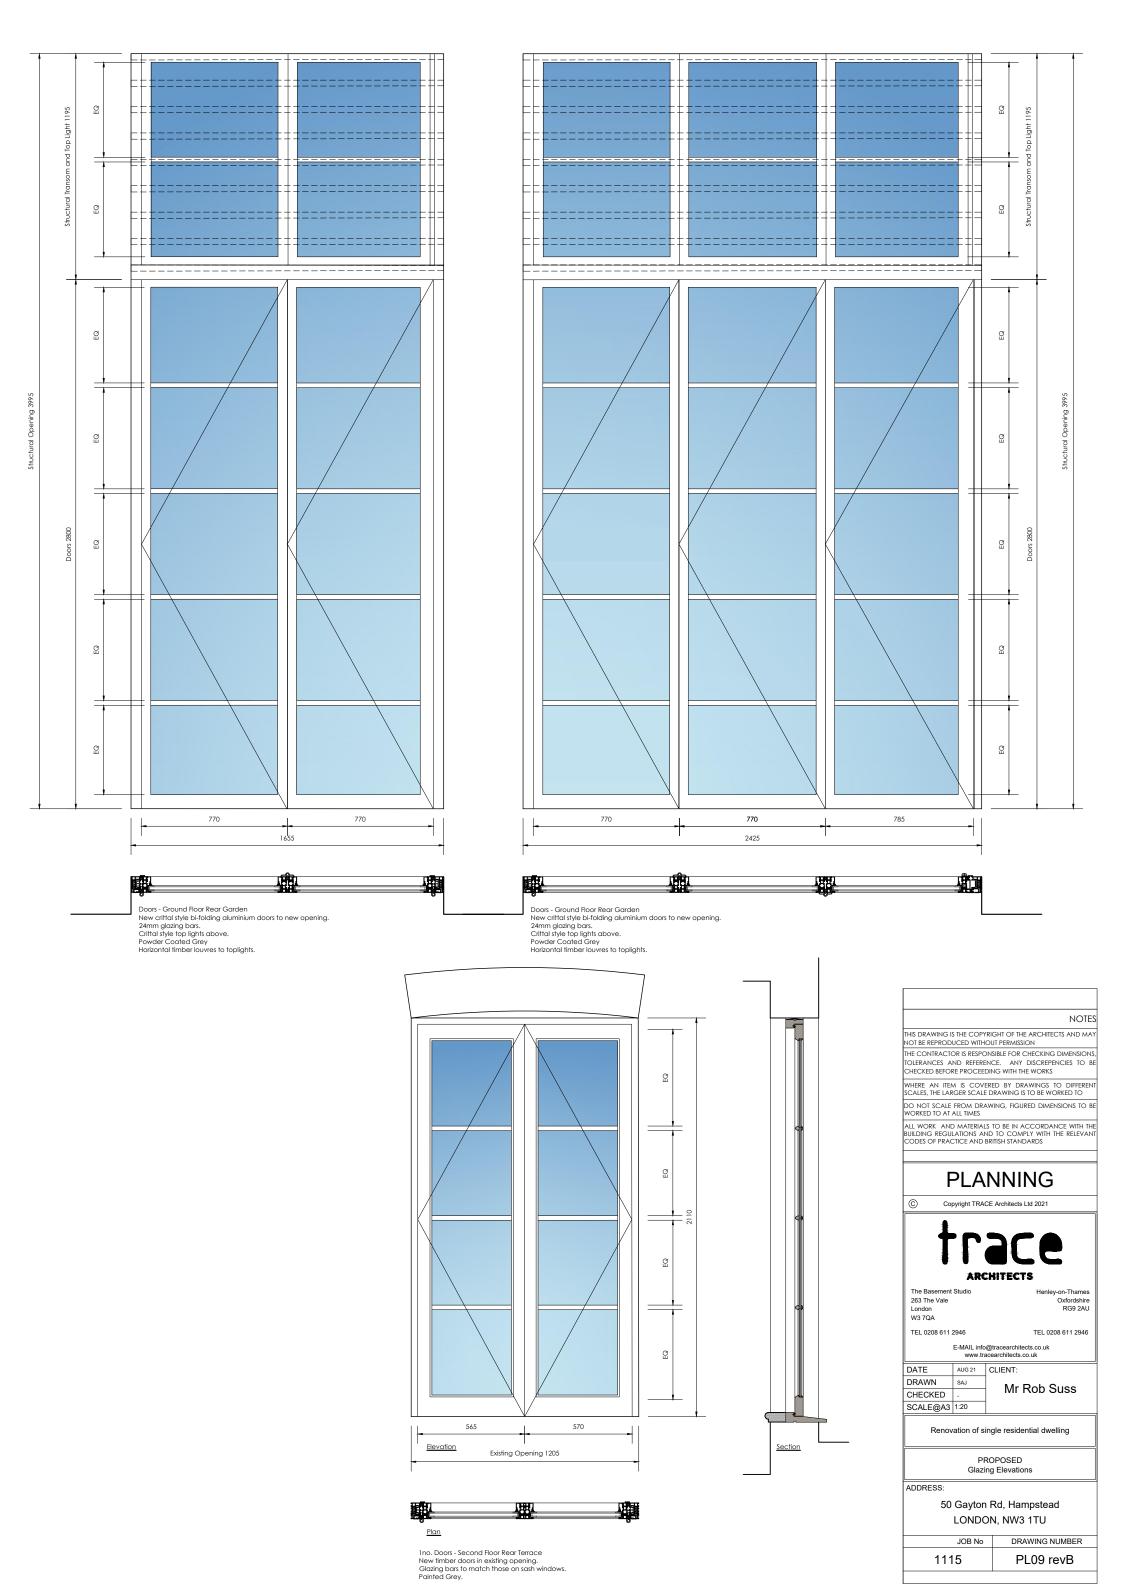

|                                                                | -)                                      | E Architects Ltd 2021                                |  |  |
|----------------------------------------------------------------|-----------------------------------------|------------------------------------------------------|--|--|
| ł                                                              | <b>.</b><br>[                           |                                                      |  |  |
| ARCHITECTS                                                     |                                         |                                                      |  |  |
| The Basement<br>263 The Vale<br>London<br>W3 7QA               | Studio                                  | Henley-on-Thames<br>Oxfordshire<br>RG9 2AU           |  |  |
| TEL 0208 611                                                   | 2946                                    | TEL 0208 611 2946                                    |  |  |
| E-MAIL info@tracearchitects.co.uk<br>www.tracearchitects.co.uk |                                         |                                                      |  |  |
| DATE                                                           | AUG 21                                  | CLIENT:                                              |  |  |
| DRAWN                                                          | SAJ                                     | Mr Rob Suss                                          |  |  |
| CHECKED                                                        | -                                       | MI TOD Suss                                          |  |  |
|                                                                |                                         |                                                      |  |  |
| SCALE@A3                                                       | 1:20                                    |                                                      |  |  |
|                                                                |                                         | ngle residential dwelling                            |  |  |
|                                                                | vation of sir                           | ngle residential dwelling<br>OPOSED<br>Ig Elevations |  |  |
|                                                                | vation of sir                           | OPOSED                                               |  |  |
| Renov<br>ADDRESS:                                              | ration of sir<br>PR<br>Glazir           | OPOSED<br>Ig Elevations                              |  |  |
| Renov<br>ADDRESS:                                              | ration of sir<br>PR<br>Glazir<br>Gayton | OPOSED                                               |  |  |
| Renov<br>ADDRESS:                                              | ration of sir<br>PR<br>Glazir<br>Gayton | OPOSED<br>og Elevations<br>Rd, Hampstead             |  |  |