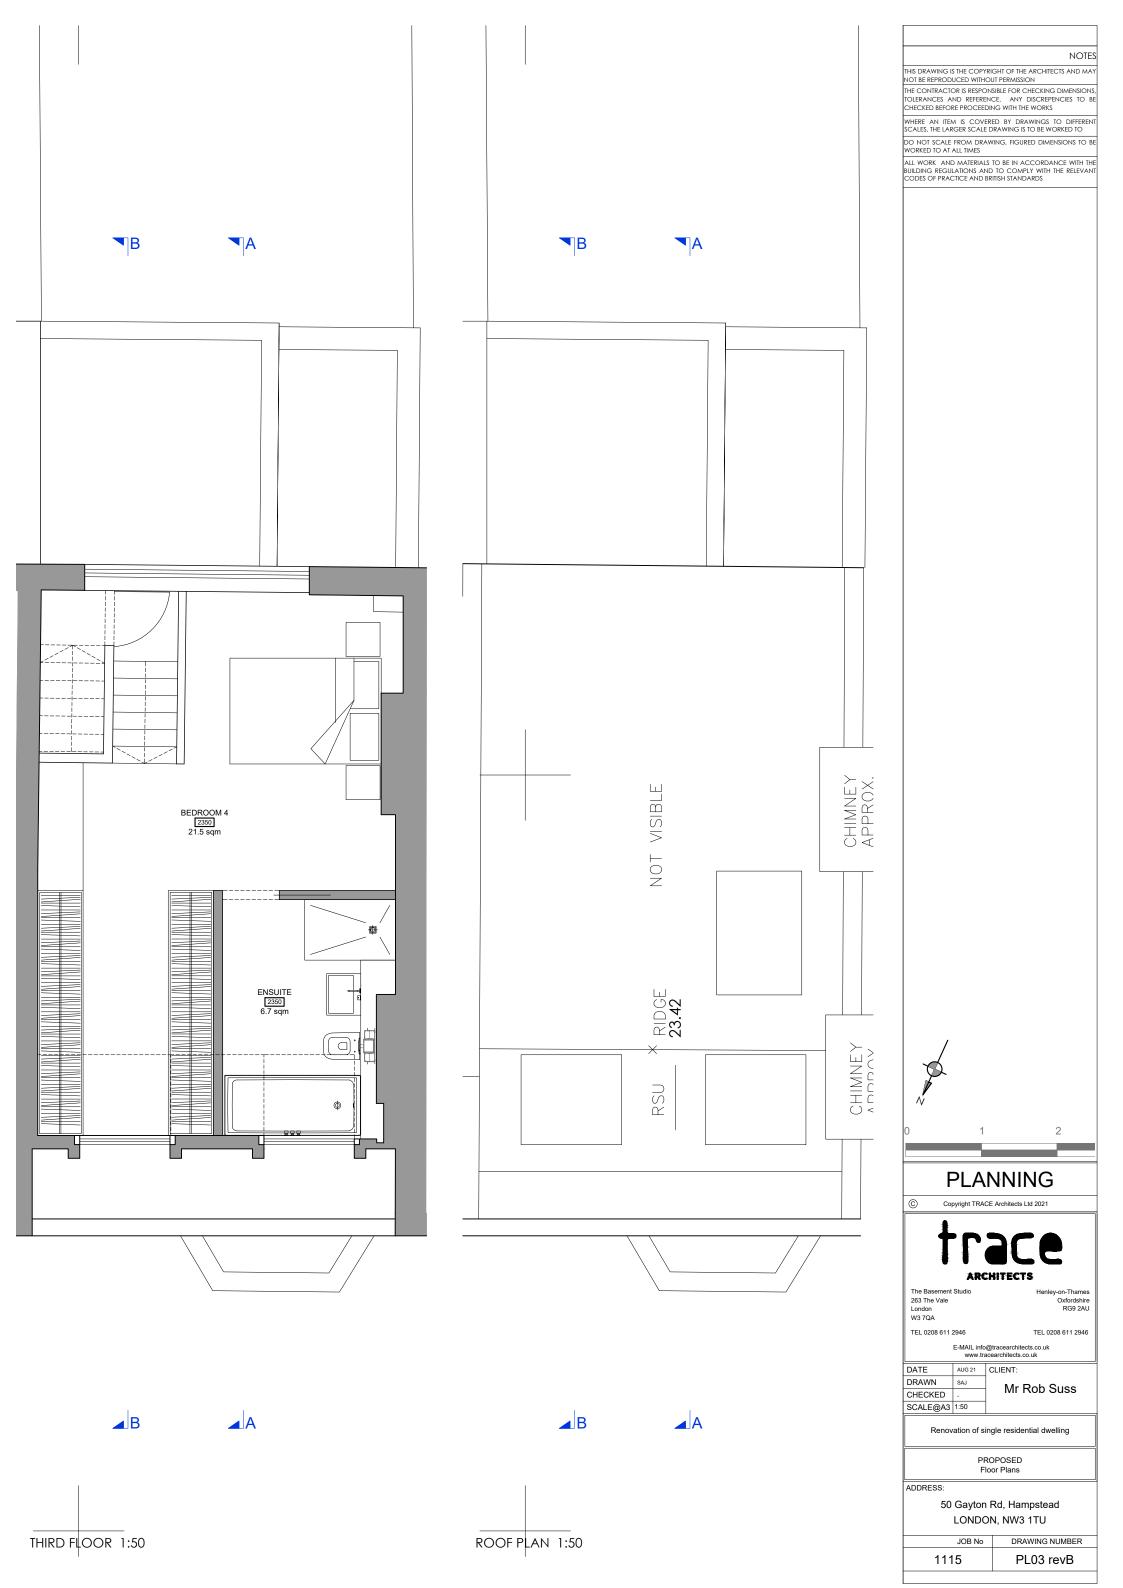

|                                                                | -)                                      | E Architects Ltd 2021                                |  |  |
|----------------------------------------------------------------|-----------------------------------------|------------------------------------------------------|--|--|
| ł                                                              | <b>.</b><br>[                           |                                                      |  |  |
| ARCHITECTS                                                     |                                         |                                                      |  |  |
| The Basement<br>263 The Vale<br>London<br>W3 7QA               | Studio                                  | Henley-on-Thames<br>Oxfordshire<br>RG9 2AU           |  |  |
| TEL 0208 611                                                   | 2946                                    | TEL 0208 611 2946                                    |  |  |
| E-MAIL info@tracearchitects.co.uk<br>www.tracearchitects.co.uk |                                         |                                                      |  |  |
| DATE                                                           | AUG 21                                  | CLIENT:                                              |  |  |
| DRAWN                                                          | SAJ                                     | Mr Rob Suss                                          |  |  |
| CHECKED                                                        | -                                       | MI TOD Suss                                          |  |  |
|                                                                |                                         |                                                      |  |  |
| SCALE@A3                                                       | 1:20                                    |                                                      |  |  |
|                                                                |                                         | ngle residential dwelling                            |  |  |
|                                                                | vation of sir                           | ngle residential dwelling<br>OPOSED<br>Ig Elevations |  |  |
|                                                                | vation of sir                           | OPOSED                                               |  |  |
| Renov<br>ADDRESS:                                              | ration of sir<br>PR<br>Glazir           | OPOSED<br>Ig Elevations                              |  |  |
| Renov<br>ADDRESS:                                              | ration of sir<br>PR<br>Glazir<br>Gayton | OPOSED                                               |  |  |
| Renov<br>ADDRESS:                                              | ration of sir<br>PR<br>Glazir<br>Gayton | OPOSED<br>og Elevations<br>Rd, Hampstead             |  |  |

PLANNING

Plan

1 no. Window - First Floor Rear Elevation New timber casement window in existing opening. Painted Grey

| C Copyright TRACE Architects Ltd 2021                          |          |                                            |  |  |
|----------------------------------------------------------------|----------|--------------------------------------------|--|--|
| trace                                                          |          |                                            |  |  |
| ARCHITECTS                                                     |          |                                            |  |  |
| The Basement<br>263 The Vale<br>London<br>W3 7QA               | Studio   | Henley-on-Thames<br>Oxfordshire<br>RG9 2AU |  |  |
| TEL 0208 611 2946                                              |          | TEL 0208 611 2946                          |  |  |
| E-MAIL info@tracearchitects.co.uk<br>www.tracearchitects.co.uk |          |                                            |  |  |
| DATE                                                           | AUG 21 ( | CLIENT:                                    |  |  |
| DRAWN                                                          | SAJ      | Mr Rob Suss                                |  |  |
| CHECKED                                                        | -        | IVII INOD SUSS                             |  |  |
| SCALE@A3                                                       | 1:20     |                                            |  |  |
| Renovation of single residential dwelling                      |          |                                            |  |  |
| PROPOSED<br>Glazing Elevations                                 |          |                                            |  |  |
| ADDRESS:                                                       |          |                                            |  |  |
| 50 Gayton Rd, Hampstead                                        |          |                                            |  |  |
| LONDON, NW3 1TU                                                |          |                                            |  |  |
|                                                                | JOB No   | DRAWING NUMBER                             |  |  |
| 1115                                                           |          | PL08 revB                                  |  |  |
| · · · · · · · · · · · · · · · · · · ·                          |          |                                            |  |  |