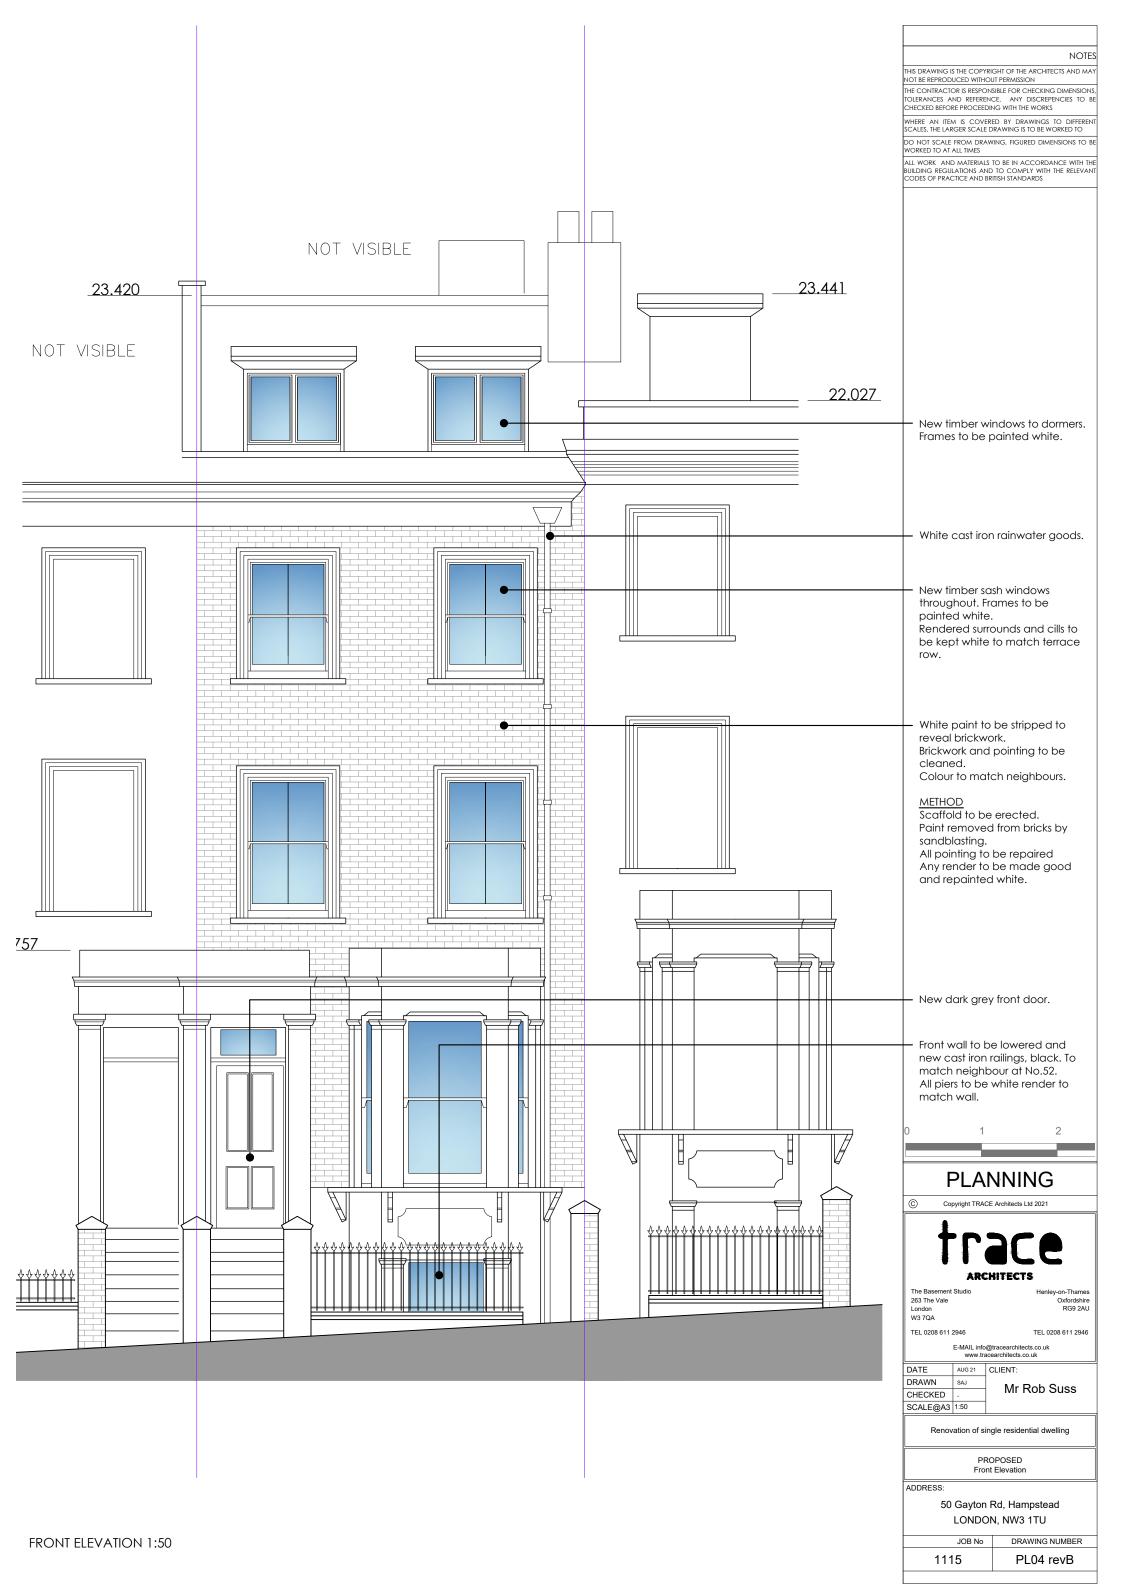

|                                                                | -)                                      | E Architects Ltd 2021                                |  |  |
|----------------------------------------------------------------|-----------------------------------------|------------------------------------------------------|--|--|
| ł                                                              | <b>.</b><br>[                           |                                                      |  |  |
| ARCHITECTS                                                     |                                         |                                                      |  |  |
| The Basement<br>263 The Vale<br>London<br>W3 7QA               | Studio                                  | Henley-on-Thames<br>Oxfordshire<br>RG9 2AU           |  |  |
| TEL 0208 611                                                   | 2946                                    | TEL 0208 611 2946                                    |  |  |
| E-MAIL info@tracearchitects.co.uk<br>www.tracearchitects.co.uk |                                         |                                                      |  |  |
| DATE                                                           | AUG 21                                  | CLIENT:                                              |  |  |
| DRAWN                                                          | SAJ                                     | Mr Rob Suss                                          |  |  |
| CHECKED                                                        | -                                       | MI TOD Suss                                          |  |  |
|                                                                |                                         |                                                      |  |  |
| SCALE@A3                                                       | 1:20                                    |                                                      |  |  |
|                                                                |                                         | ngle residential dwelling                            |  |  |
|                                                                | vation of sir                           | ngle residential dwelling<br>OPOSED<br>Ig Elevations |  |  |
|                                                                | vation of sir                           | OPOSED                                               |  |  |
| Renov<br>ADDRESS:                                              | ration of sir<br>PR<br>Glazir           | OPOSED<br>Ig Elevations                              |  |  |
| Renov<br>ADDRESS:                                              | ration of sir<br>PR<br>Glazir<br>Gayton | OPOSED                                               |  |  |
| Renov<br>ADDRESS:                                              | ration of sir<br>PR<br>Glazir<br>Gayton | OPOSED<br>og Elevations<br>Rd, Hampstead             |  |  |

PLANNING

Plan

1 no. Window - First Floor Rear Elevation New timber casement window in existing opening. Painted Grey

| C Copyright TRACE Architects Ltd 2021                          |          |                                            |  |  |
|----------------------------------------------------------------|----------|--------------------------------------------|--|--|
| trace                                                          |          |                                            |  |  |
| ARCHITECTS                                                     |          |                                            |  |  |
| The Basement<br>263 The Vale<br>London<br>W3 7QA               | Studio   | Henley-on-Thames<br>Oxfordshire<br>RG9 2AU |  |  |
| TEL 0208 611 2946                                              |          | TEL 0208 611 2946                          |  |  |
| E-MAIL info@tracearchitects.co.uk<br>www.tracearchitects.co.uk |          |                                            |  |  |
| DATE                                                           | AUG 21 ( | CLIENT:                                    |  |  |
| DRAWN                                                          | SAJ      | Mr Rob Suss                                |  |  |
| CHECKED                                                        | -        | IVII INOD SUSS                             |  |  |
| SCALE@A3                                                       | 1:20     |                                            |  |  |
| Renovation of single residential dwelling                      |          |                                            |  |  |
| PROPOSED<br>Glazing Elevations                                 |          |                                            |  |  |
| ADDRESS:                                                       |          |                                            |  |  |
| 50 Gayton Rd, Hampstead                                        |          |                                            |  |  |
| LONDON, NW3 1TU                                                |          |                                            |  |  |
|                                                                | JOB No   | DRAWING NUMBER                             |  |  |
| 1115                                                           |          | PL08 revB                                  |  |  |
| · · · · · · · · · · · · · · · · · · ·                          |          |                                            |  |  |