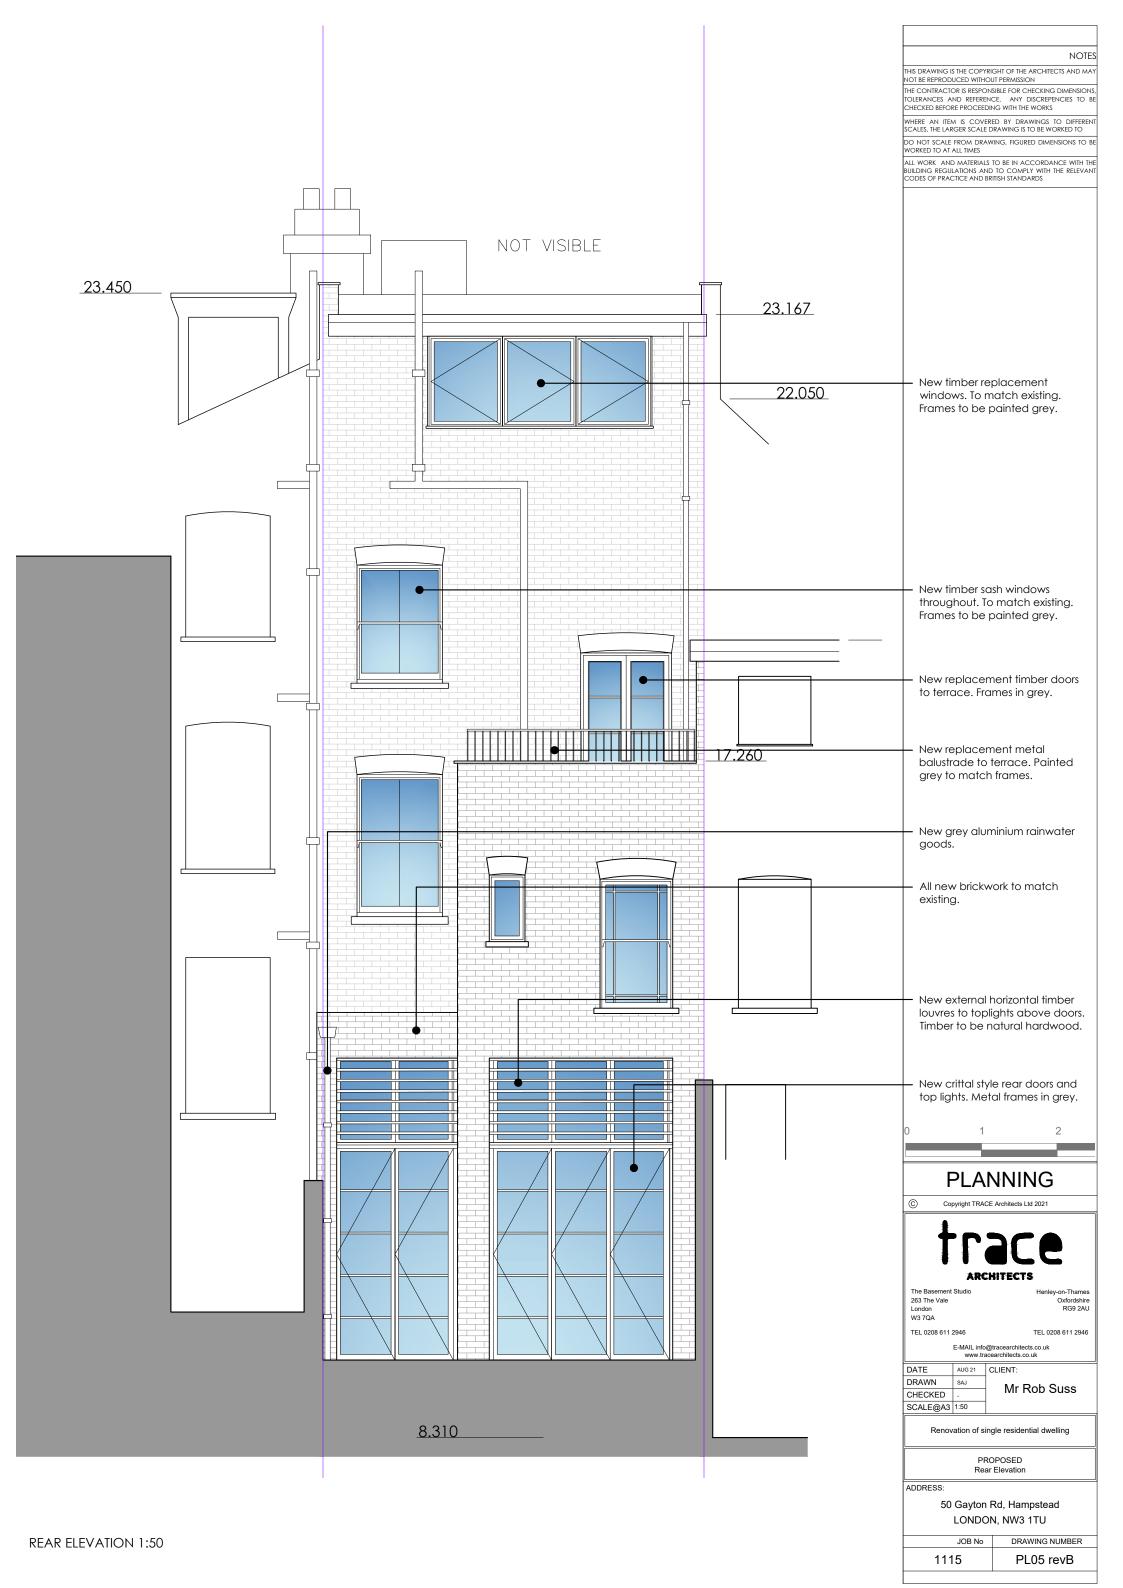

|                                                                | -)                                      | E Architects Ltd 2021                                |  |  |
|----------------------------------------------------------------|-----------------------------------------|------------------------------------------------------|--|--|
| ł                                                              | <b>.</b><br>[                           |                                                      |  |  |
| ARCHITECTS                                                     |                                         |                                                      |  |  |
| The Basement<br>263 The Vale<br>London<br>W3 7QA               | Studio                                  | Henley-on-Thames<br>Oxfordshire<br>RG9 2AU           |  |  |
| TEL 0208 611                                                   | 2946                                    | TEL 0208 611 2946                                    |  |  |
| E-MAIL info@tracearchitects.co.uk<br>www.tracearchitects.co.uk |                                         |                                                      |  |  |
| DATE                                                           | AUG 21                                  | CLIENT:                                              |  |  |
| DRAWN                                                          | SAJ                                     | Mr Rob Suss                                          |  |  |
| CHECKED                                                        | -                                       | MI TOD Suss                                          |  |  |
|                                                                |                                         |                                                      |  |  |
| SCALE@A3                                                       | 1:20                                    |                                                      |  |  |
|                                                                |                                         | ngle residential dwelling                            |  |  |
|                                                                | vation of sir                           | ngle residential dwelling<br>OPOSED<br>Ig Elevations |  |  |
|                                                                | vation of sir                           | OPOSED                                               |  |  |
| Renov<br>ADDRESS:                                              | ration of sir<br>PR<br>Glazir           | OPOSED<br>Ig Elevations                              |  |  |
| Renov<br>ADDRESS:                                              | ration of sir<br>PR<br>Glazir<br>Gayton | OPOSED                                               |  |  |
| Renov<br>ADDRESS:                                              | ration of sir<br>PR<br>Glazir<br>Gayton | OPOSED<br>og Elevations<br>Rd, Hampstead             |  |  |