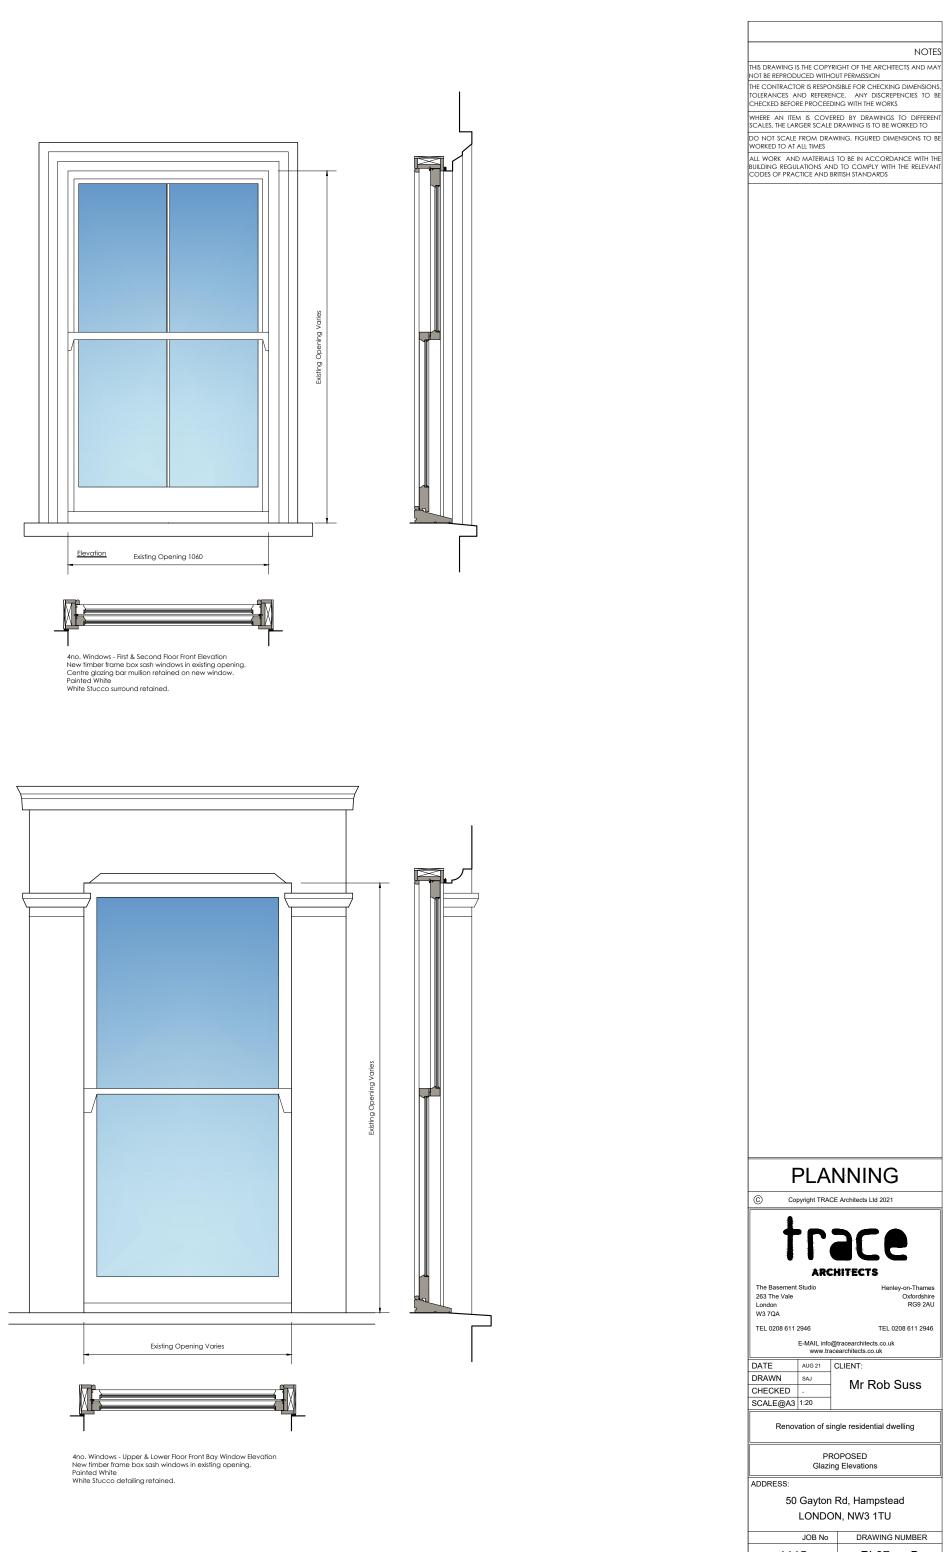

|                                                                | -)                                      | E Architects Ltd 2021                                |  |  |
|----------------------------------------------------------------|-----------------------------------------|------------------------------------------------------|--|--|
| ł                                                              | <b>.</b><br>[                           |                                                      |  |  |
| ARCHITECTS                                                     |                                         |                                                      |  |  |
| The Basement<br>263 The Vale<br>London<br>W3 7QA               | Studio                                  | Henley-on-Thames<br>Oxfordshire<br>RG9 2AU           |  |  |
| TEL 0208 611                                                   | 2946                                    | TEL 0208 611 2946                                    |  |  |
| E-MAIL info@tracearchitects.co.uk<br>www.tracearchitects.co.uk |                                         |                                                      |  |  |
| DATE                                                           | AUG 21                                  | CLIENT:                                              |  |  |
| DRAWN                                                          | SAJ                                     | Mr Rob Suss                                          |  |  |
| CHECKED                                                        | -                                       | MI TOD Suss                                          |  |  |
|                                                                |                                         |                                                      |  |  |
| SCALE@A3                                                       | 1:20                                    |                                                      |  |  |
|                                                                |                                         | ngle residential dwelling                            |  |  |
|                                                                | vation of sir                           | ngle residential dwelling<br>OPOSED<br>Ig Elevations |  |  |
|                                                                | vation of sir                           | OPOSED                                               |  |  |
| Renov<br>ADDRESS:                                              | ration of sir<br>PR<br>Glazir           | OPOSED<br>Ig Elevations                              |  |  |
| Renov<br>ADDRESS:                                              | ration of sir<br>PR<br>Glazir<br>Gayton | OPOSED                                               |  |  |
| Renov<br>ADDRESS:                                              | ration of sir<br>PR<br>Glazir<br>Gayton | OPOSED<br>og Elevations<br>Rd, Hampstead             |  |  |