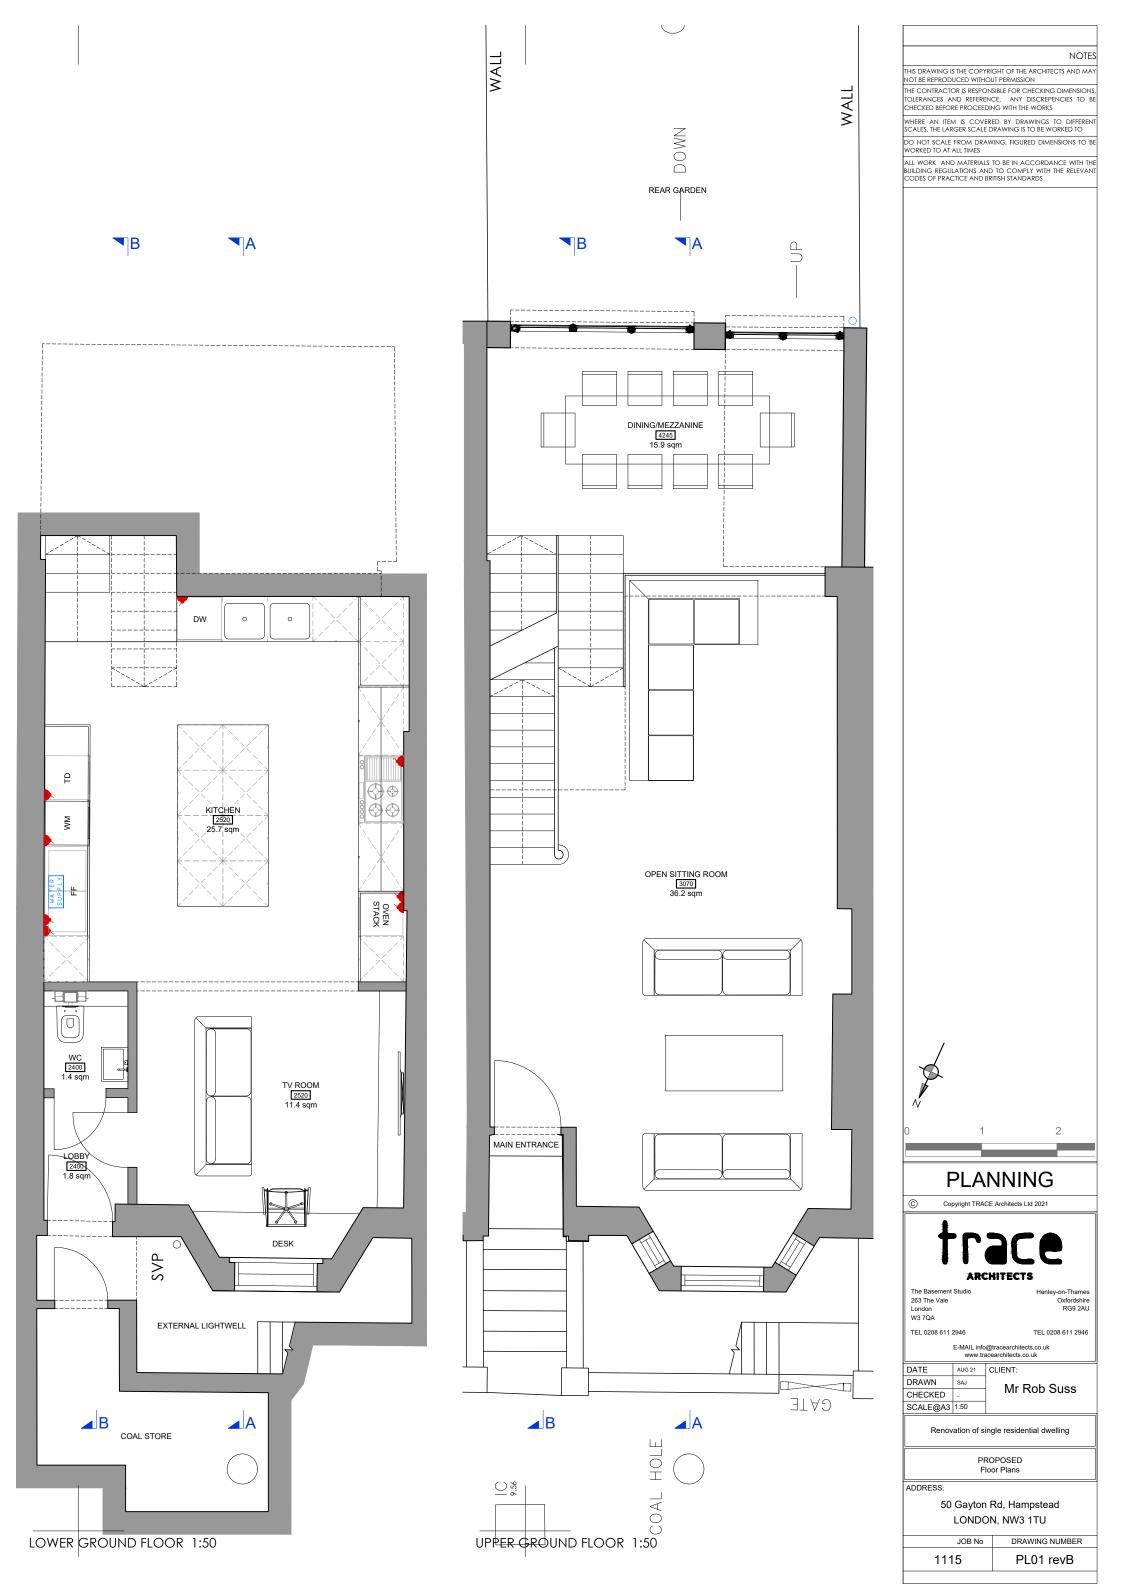

|                                                                | -)                                      | E Architects Ltd 2021                                |  |  |
|----------------------------------------------------------------|-----------------------------------------|------------------------------------------------------|--|--|
| ł                                                              | <b>.</b><br>[                           |                                                      |  |  |
| ARCHITECTS                                                     |                                         |                                                      |  |  |
| The Basement<br>263 The Vale<br>London<br>W3 7QA               | Studio                                  | Henley-on-Thames<br>Oxfordshire<br>RG9 2AU           |  |  |
| TEL 0208 611                                                   | 2946                                    | TEL 0208 611 2946                                    |  |  |
| E-MAIL info@tracearchitects.co.uk<br>www.tracearchitects.co.uk |                                         |                                                      |  |  |
| DATE                                                           | AUG 21                                  | CLIENT:                                              |  |  |
| DRAWN                                                          | SAJ                                     | Mr Rob Suss                                          |  |  |
| CHECKED                                                        | -                                       | MI TOD Suss                                          |  |  |
|                                                                |                                         |                                                      |  |  |
| SCALE@A3                                                       | 1:20                                    |                                                      |  |  |
|                                                                |                                         | ngle residential dwelling                            |  |  |
|                                                                | vation of sir                           | ngle residential dwelling<br>OPOSED<br>Ig Elevations |  |  |
|                                                                | vation of sir                           | OPOSED                                               |  |  |
| Renov<br>ADDRESS:                                              | ration of sir<br>PR<br>Glazir           | OPOSED<br>Ig Elevations                              |  |  |
| Renov<br>ADDRESS:                                              | ration of sir<br>PR<br>Glazir<br>Gayton | OPOSED                                               |  |  |
| Renov<br>ADDRESS:                                              | ration of sir<br>PR<br>Glazir<br>Gayton | OPOSED<br>og Elevations<br>Rd, Hampstead             |  |  |

PLANNING

Plan

1 no. Window - First Floor Rear Elevation New timber casement window in existing opening. Painted Grey

| C Copyright TRACE Architects Ltd 2021                          |          |                                            |  |  |
|----------------------------------------------------------------|----------|--------------------------------------------|--|--|
| trace                                                          |          |                                            |  |  |
| ARCHITECTS                                                     |          |                                            |  |  |
| The Basement<br>263 The Vale<br>London<br>W3 7QA               | Studio   | Henley-on-Thames<br>Oxfordshire<br>RG9 2AU |  |  |
| TEL 0208 611 2946                                              |          | TEL 0208 611 2946                          |  |  |
| E-MAIL info@tracearchitects.co.uk<br>www.tracearchitects.co.uk |          |                                            |  |  |
| DATE                                                           | AUG 21 ( | CLIENT:                                    |  |  |
| DRAWN                                                          | SAJ      | Mr Rob Suss                                |  |  |
| CHECKED                                                        | -        | IVII INOD SUSS                             |  |  |
| SCALE@A3                                                       | 1:20     |                                            |  |  |
| Renovation of single residential dwelling                      |          |                                            |  |  |
| PROPOSED<br>Glazing Elevations                                 |          |                                            |  |  |
| ADDRESS:                                                       |          |                                            |  |  |
| 50 Gayton Rd, Hampstead                                        |          |                                            |  |  |
| LONDON, NW3 1TU                                                |          |                                            |  |  |
|                                                                | JOB No   | DRAWING NUMBER                             |  |  |
| 1115                                                           |          | PL08 revB                                  |  |  |
| · · · · · · · · · · · · · · · · · · ·                          |          |                                            |  |  |