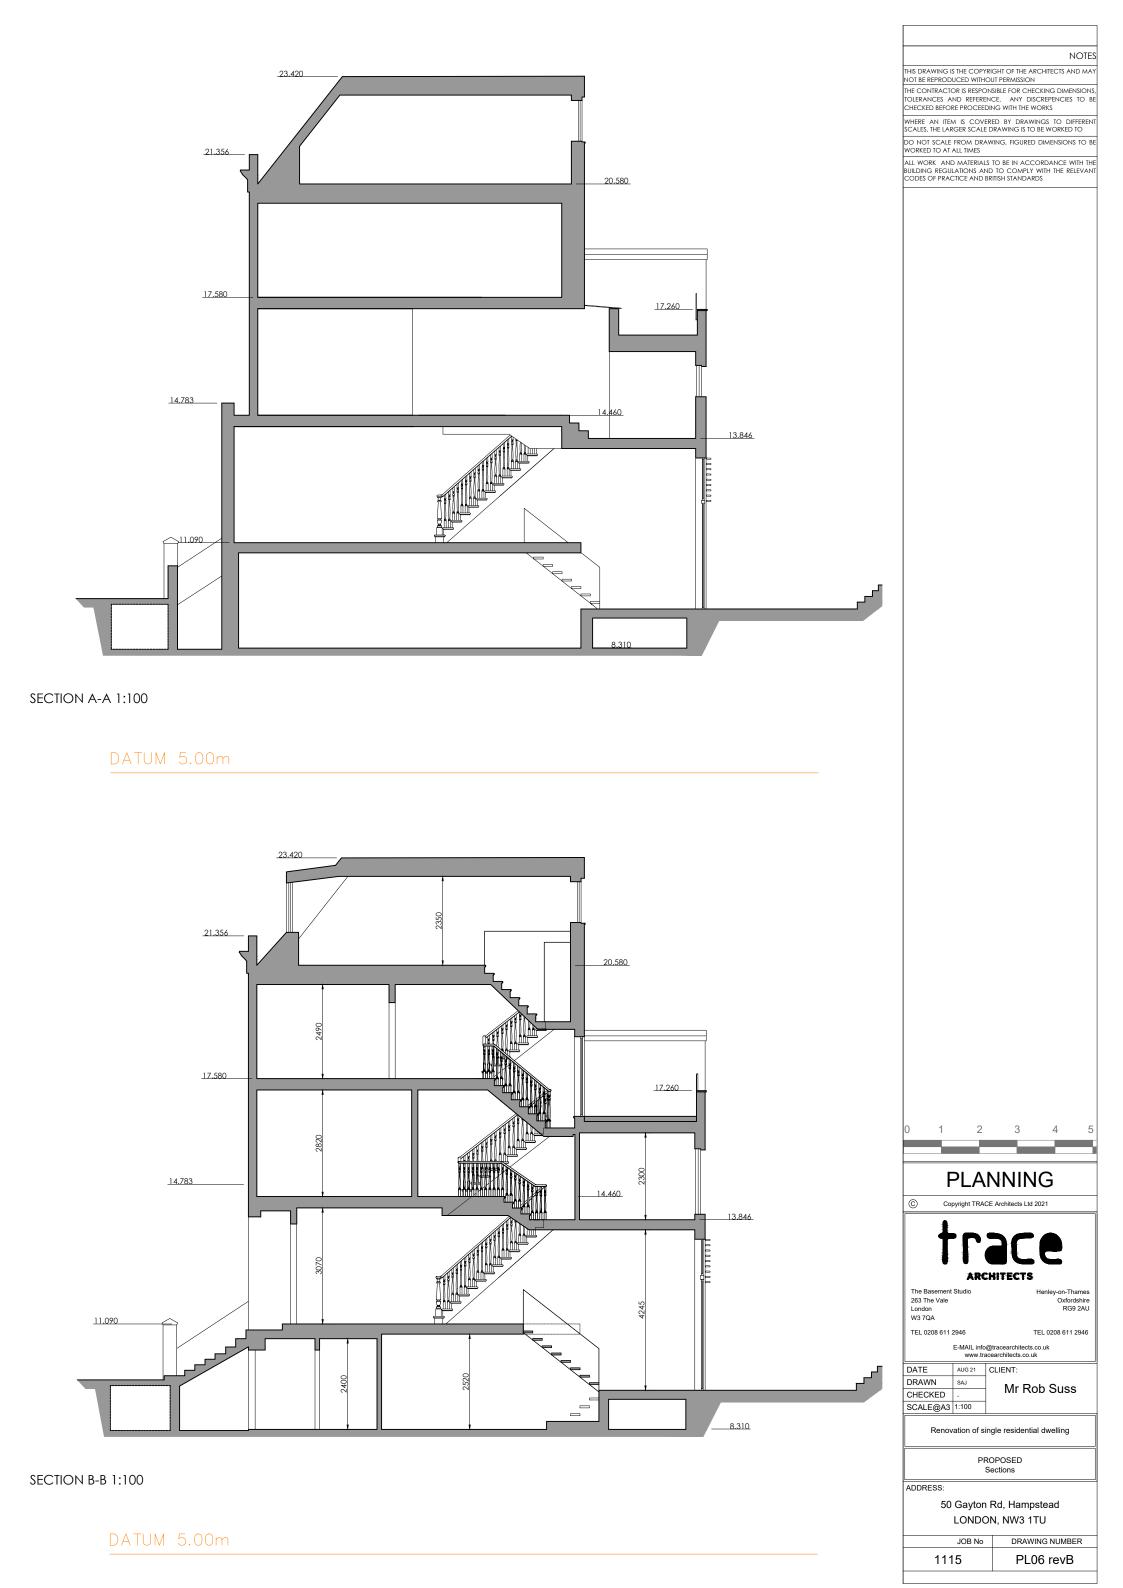

|                                                                | -)                                      | E Architects Ltd 2021                                |  |  |
|----------------------------------------------------------------|-----------------------------------------|------------------------------------------------------|--|--|
| ł                                                              | <b>.</b><br>[                           |                                                      |  |  |
| ARCHITECTS                                                     |                                         |                                                      |  |  |
| The Basement<br>263 The Vale<br>London<br>W3 7QA               | Studio                                  | Henley-on-Thames<br>Oxfordshire<br>RG9 2AU           |  |  |
| TEL 0208 611                                                   | 2946                                    | TEL 0208 611 2946                                    |  |  |
| E-MAIL info@tracearchitects.co.uk<br>www.tracearchitects.co.uk |                                         |                                                      |  |  |
| DATE                                                           | AUG 21                                  | CLIENT:                                              |  |  |
| DRAWN                                                          | SAJ                                     | Mr Rob Suss                                          |  |  |
| CHECKED                                                        | -                                       | MI TOD Suss                                          |  |  |
|                                                                |                                         |                                                      |  |  |
| SCALE@A3                                                       | 1:20                                    |                                                      |  |  |
|                                                                |                                         | ngle residential dwelling                            |  |  |
|                                                                | vation of sir                           | ngle residential dwelling<br>OPOSED<br>Ig Elevations |  |  |
|                                                                | vation of sir                           | OPOSED                                               |  |  |
| Renov<br>ADDRESS:                                              | ration of sir<br>PR<br>Glazir           | OPOSED<br>Ig Elevations                              |  |  |
| Renov<br>ADDRESS:                                              | ration of sir<br>PR<br>Glazir<br>Gayton | OPOSED                                               |  |  |
| Renov<br>ADDRESS:                                              | ration of sir<br>PR<br>Glazir<br>Gayton | OPOSED<br>og Elevations<br>Rd, Hampstead             |  |  |