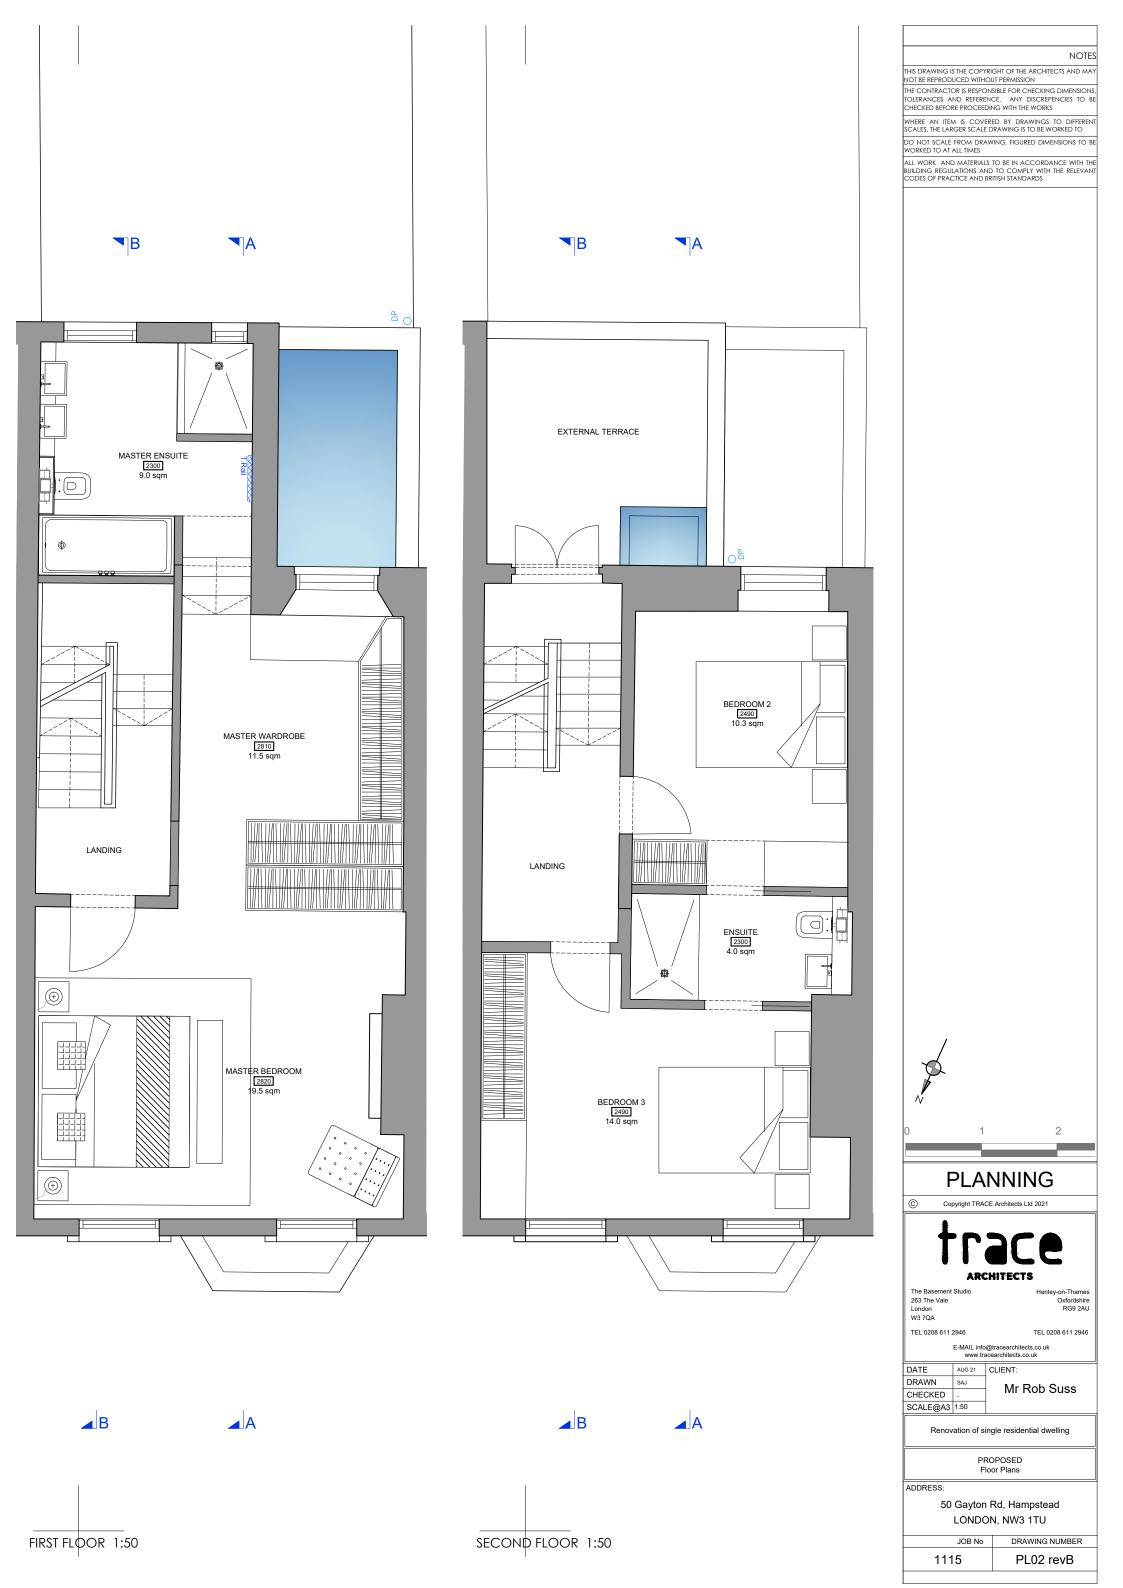

|                                                                | -)                                      | E Architects Ltd 2021                                |  |  |
|----------------------------------------------------------------|-----------------------------------------|------------------------------------------------------|--|--|
| ł                                                              | <b>.</b><br>[                           |                                                      |  |  |
| ARCHITECTS                                                     |                                         |                                                      |  |  |
| The Basement<br>263 The Vale<br>London<br>W3 7QA               | Studio                                  | Henley-on-Thames<br>Oxfordshire<br>RG9 2AU           |  |  |
| TEL 0208 611                                                   | 2946                                    | TEL 0208 611 2946                                    |  |  |
| E-MAIL info@tracearchitects.co.uk<br>www.tracearchitects.co.uk |                                         |                                                      |  |  |
| DATE                                                           | AUG 21                                  | CLIENT:                                              |  |  |
| DRAWN                                                          | SAJ                                     | Mr Rob Suss                                          |  |  |
| CHECKED                                                        | -                                       | MI TOD Suss                                          |  |  |
|                                                                |                                         |                                                      |  |  |
| SCALE@A3                                                       | 1:20                                    |                                                      |  |  |
|                                                                |                                         | ngle residential dwelling                            |  |  |
|                                                                | vation of sir                           | ngle residential dwelling<br>OPOSED<br>Ig Elevations |  |  |
|                                                                | vation of sir                           | OPOSED                                               |  |  |
| Renov<br>ADDRESS:                                              | ration of sir<br>PR<br>Glazir           | OPOSED<br>Ig Elevations                              |  |  |
| Renov<br>ADDRESS:                                              | ration of sir<br>PR<br>Glazir<br>Gayton | OPOSED                                               |  |  |
| Renov<br>ADDRESS:                                              | ration of sir<br>PR<br>Glazir<br>Gayton | OPOSED<br>og Elevations<br>Rd, Hampstead             |  |  |

PLANNING

Plan

1 no. Window - First Floor Rear Elevation New timber casement window in existing opening. Painted Grey

| C Copyright TRACE Architects Ltd 2021                          |          |                                            |  |  |
|----------------------------------------------------------------|----------|--------------------------------------------|--|--|
| trace                                                          |          |                                            |  |  |
| ARCHITECTS                                                     |          |                                            |  |  |
| The Basement<br>263 The Vale<br>London<br>W3 7QA               | Studio   | Henley-on-Thames<br>Oxfordshire<br>RG9 2AU |  |  |
| TEL 0208 611 2946                                              |          | TEL 0208 611 2946                          |  |  |
| E-MAIL info@tracearchitects.co.uk<br>www.tracearchitects.co.uk |          |                                            |  |  |
| DATE                                                           | AUG 21 ( | CLIENT:                                    |  |  |
| DRAWN                                                          | SAJ      | Mr Rob Suss                                |  |  |
| CHECKED                                                        | -        | IVII INOD SUSS                             |  |  |
| SCALE@A3                                                       | 1:20     |                                            |  |  |
| Renovation of single residential dwelling                      |          |                                            |  |  |
| PROPOSED<br>Glazing Elevations                                 |          |                                            |  |  |
| ADDRESS:                                                       |          |                                            |  |  |
| 50 Gayton Rd, Hampstead                                        |          |                                            |  |  |
| LONDON, NW3 1TU                                                |          |                                            |  |  |
|                                                                | JOB No   | DRAWING NUMBER                             |  |  |
| 1115                                                           |          | PL08 revB                                  |  |  |
| · · · · · · · · · · · · · · · · · · ·                          |          |                                            |  |  |