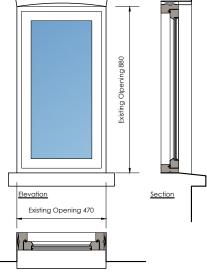

PLANNING

Plan

1 no. Window - First Floor Rear Elevation New timber casement window in existing opening. Painted Grey

| C Copyright TRACE Architects Ltd 2021                          |          |                                            |  |  |
|----------------------------------------------------------------|----------|--------------------------------------------|--|--|
| trace                                                          |          |                                            |  |  |
| ARCHITECTS                                                     |          |                                            |  |  |
| The Basement<br>263 The Vale<br>London<br>W3 7QA               | Studio   | Henley-on-Thames<br>Oxfordshire<br>RG9 2AU |  |  |
| TEL 0208 611 2946                                              |          | TEL 0208 611 2946                          |  |  |
| E-MAIL info@tracearchitects.co.uk<br>www.tracearchitects.co.uk |          |                                            |  |  |
| DATE                                                           | AUG 21 ( | CLIENT:                                    |  |  |
| DRAWN                                                          | SAJ      | Mr Rob Suss                                |  |  |
| CHECKED                                                        | -        | IVII INOD SUSS                             |  |  |
| SCALE@A3                                                       | 1:20     |                                            |  |  |
| Renovation of single residential dwelling                      |          |                                            |  |  |
| PROPOSED<br>Glazing Elevations                                 |          |                                            |  |  |
| ADDRESS:                                                       |          |                                            |  |  |
| 50 Gayton Rd, Hampstead                                        |          |                                            |  |  |
| LONDON, NW3 1TU                                                |          |                                            |  |  |
|                                                                | JOB No   | DRAWING NUMBER                             |  |  |
| 1115                                                           |          | PL08 revB                                  |  |  |
| · · · · · · · · · · · · · · · · · · ·                          |          |                                            |  |  |