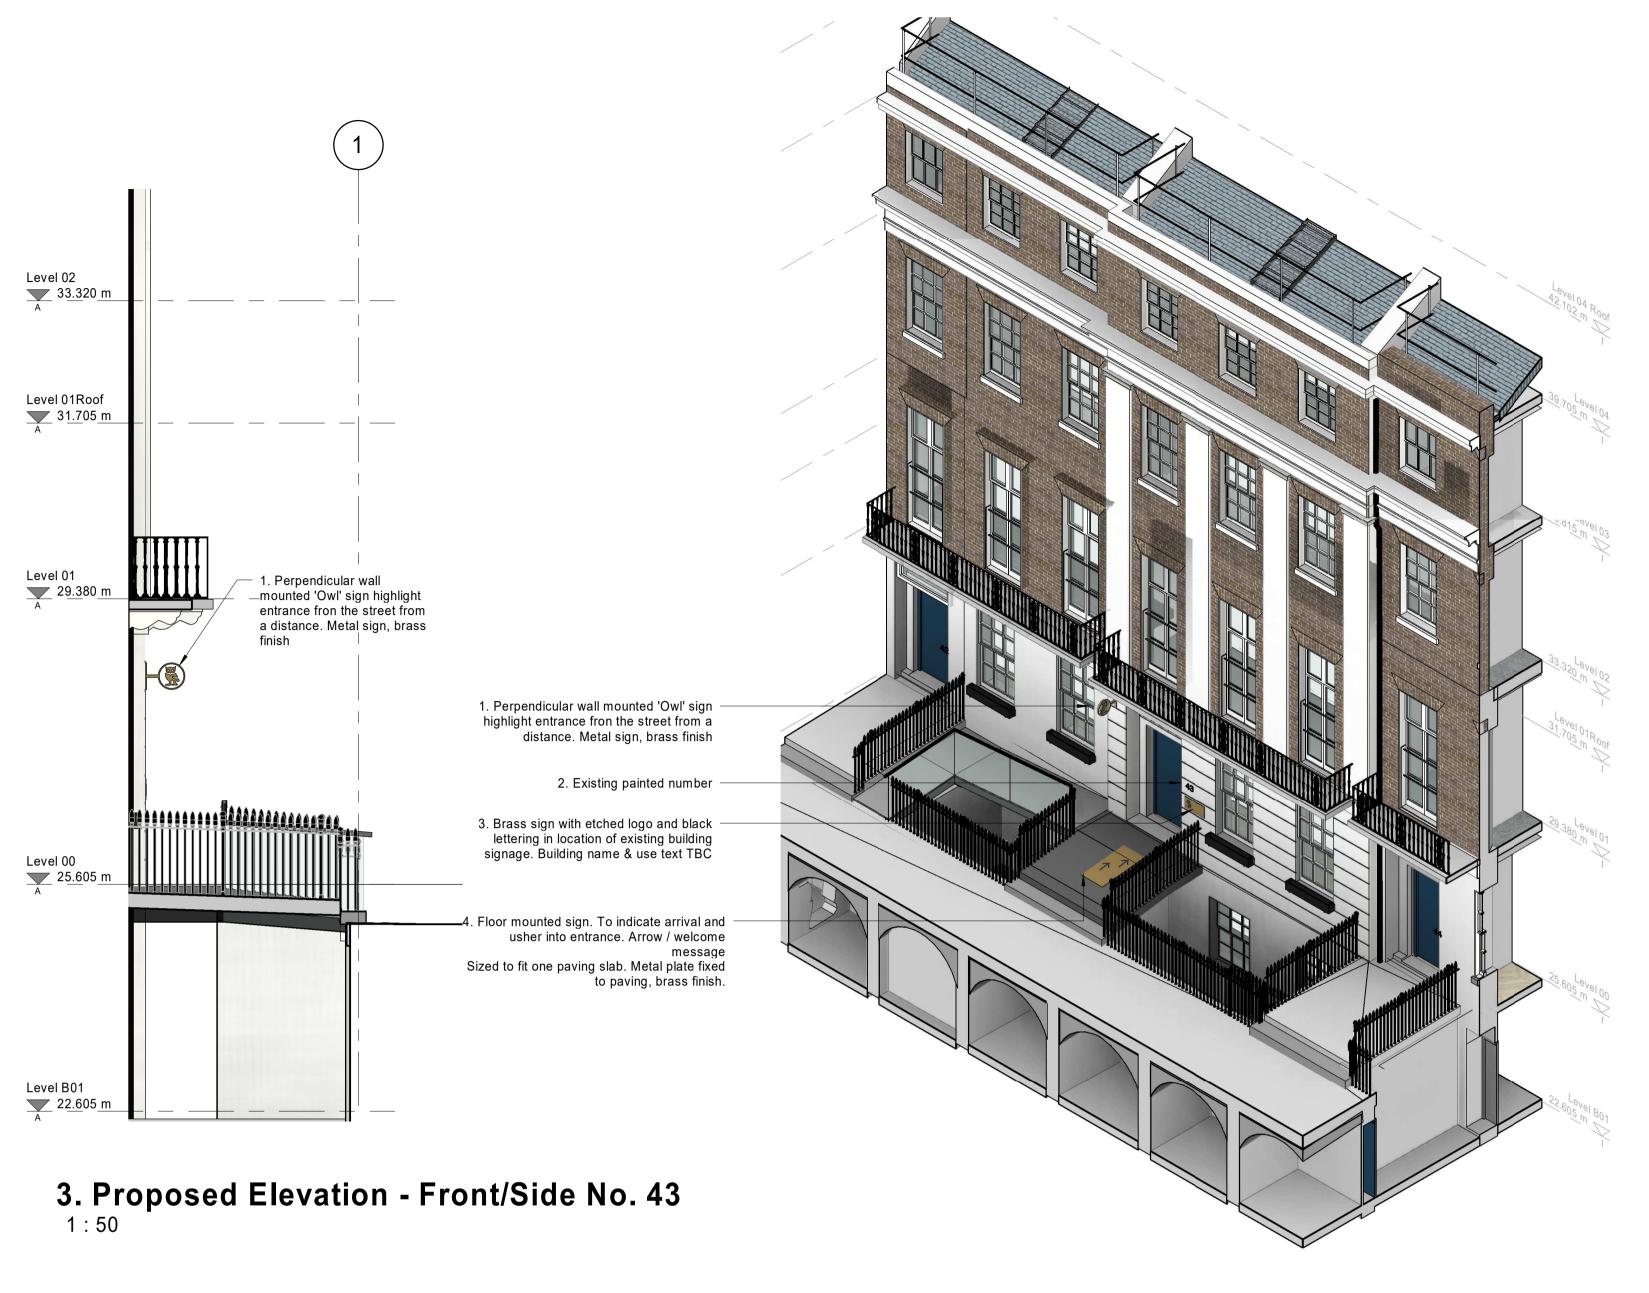

## 1. Proposed Elevation - Front No. 43

2. LEVEL 00 - Proposed Plan - Front No. 43

4. Proposed Detail - Front Signage

No signage proposed for railings

| \ | P07         | (S3) Reissued for Listed Building<br>Consent Application                                                |              | 17.02.22   | JH          | GO        |
|---|-------------|---------------------------------------------------------------------------------------------------------|--------------|------------|-------------|-----------|
| ) | P06         | (S3) Listed Building Application -<br>Signage proposals updated in response<br>to consultation comments |              | 14.02.22   | JH          | GO        |
|   | P05         | (S3) Listed Building Application Submission                                                             |              | 18.11.21   | JH          | GO        |
|   | P04         | (S3) Listed Buildnig Application update for client approval                                             |              | 16.11.21   | JH          | GO        |
|   | P03         | (S3) Listed Building Application update for client approval                                             |              | 03.11.21   | JH          | GO        |
|   | P02         | P02 (P1) Planning Submission                                                                            |              | 22.09.2020 | AM          | GO        |
|   | P01         | (S3) Pre planning application issue for client sign approval                                            |              | 21.07.2020 | KW          | HT        |
|   | Rev         | Rev Description                                                                                         |              | Date       | Dr<br>by    | App<br>by |
|   | original by |                                                                                                         | date created |            | approved by |           |
|   | Author      |                                                                                                         | 05/29/20     |            | Approver    |           |
|   |             |                                                                                                         |              |            |             |           |

**148** 

T +44(0)117 9299146 E bristol@ahr.co.uk www.ahr.co.uk

Birkbeck University of London

project
Gordon Square, London

Planning - Proposed Entrance Elevation

This drawing is to be read in conjunction with all related drawings. All dimensions must be checked and verified on site before commencing any work or producing shop drawings. The originator should be notified immediately of any discrepancy. This drawing is copyright and remains the property of AHR.