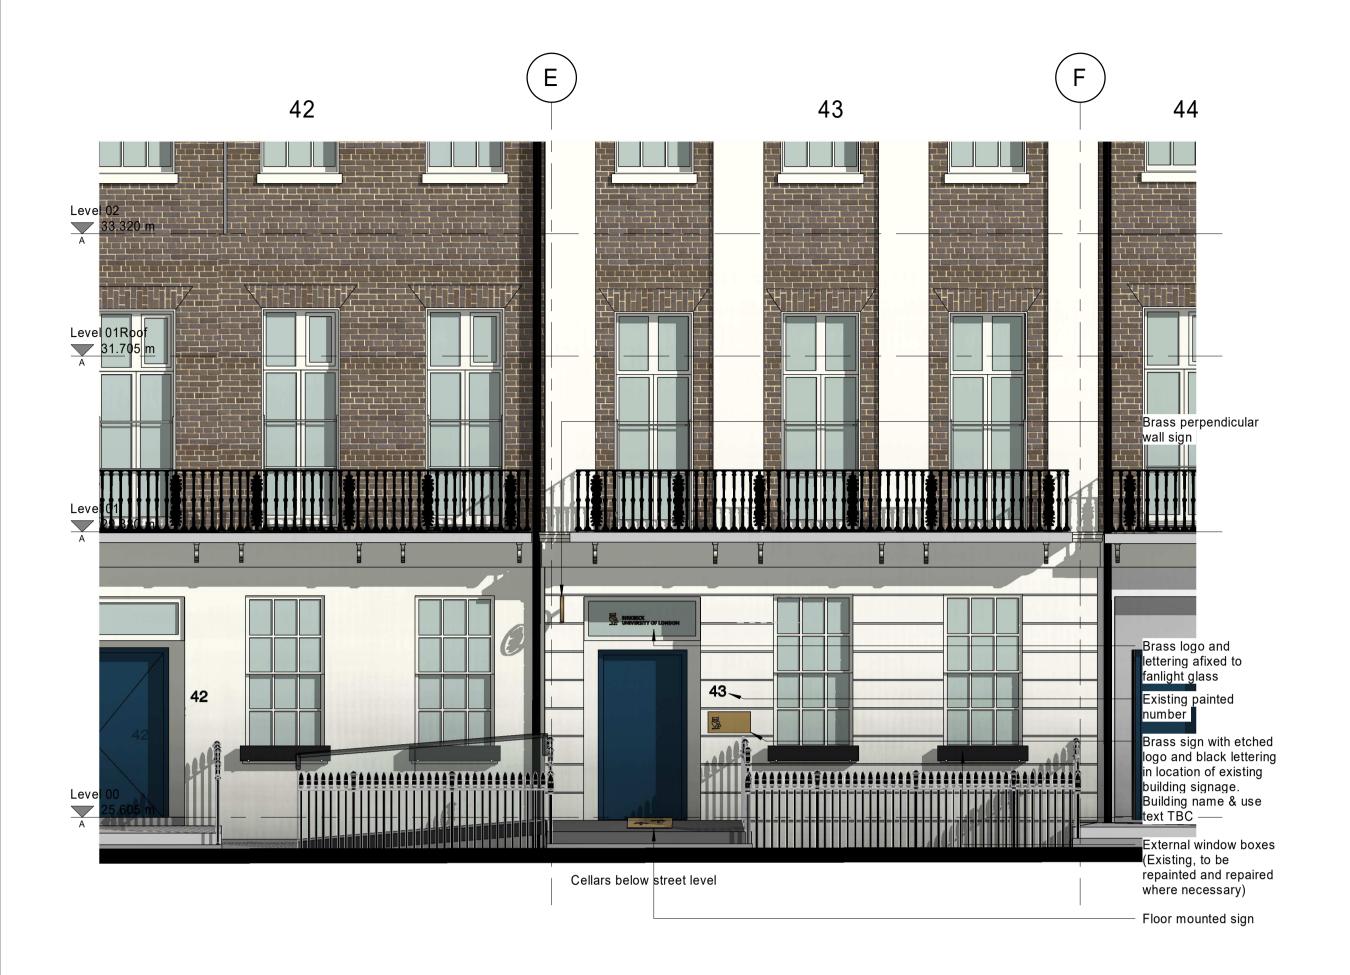

## 1. Proposed Elevation - Front No. 43

2. LEVEL 00 - Proposed Plan - Front No. 43

4. Proposed Detail - Front Signage

No signage proposed for railings

| \ | P07         | (S3) Reissued for Listed Building<br>Consent Application                                                |              | 17.02.22   | JH          | GO        |
|---|-------------|---------------------------------------------------------------------------------------------------------|--------------|------------|-------------|-----------|
| ) | P06         | (S3) Listed Building Application -<br>Signage proposals updated in response<br>to consultation comments |              | 14.02.22   | JH          | GO        |
|   | P05         | (S3) Listed Building Application Submission                                                             |              | 18.11.21   | JH          | GO        |
|   | P04         | (S3) Listed Buildnig Application update for client approval                                             |              | 16.11.21   | JH          | GO        |
|   | P03         | (S3) Listed Building Application update for client approval                                             |              | 03.11.21   | JH          | GO        |
|   | P02         | P02 (P1) Planning Submission                                                                            |              | 22.09.2020 | AM          | GO        |
|   | P01         | (S3) Pre planning application issue for client sign approval                                            |              | 21.07.2020 | KW          | HT        |
|   | Rev         | Rev Description                                                                                         |              | Date       | Dr<br>by    | App<br>by |
|   | original by |                                                                                                         | date created |            | approved by |           |
|   | Author      |                                                                                                         | 05/29/20     |            | Approver    |           |
|   |             |                                                                                                         |              |            |             |           |

**148** 

T +44(0)117 9299146 E bristol@ahr.co.uk www.ahr.co.uk

Birkbeck University of London

project
Gordon Square, London

Planning - Proposed Entrance Elevation

This drawing is to be read in conjunction with all related drawings. All dimensions must be checked and verified on site before commencing any work or producing shop drawings. The originator should be notified immediately of any discrepancy. This drawing is copyright and remains the property of AHR.