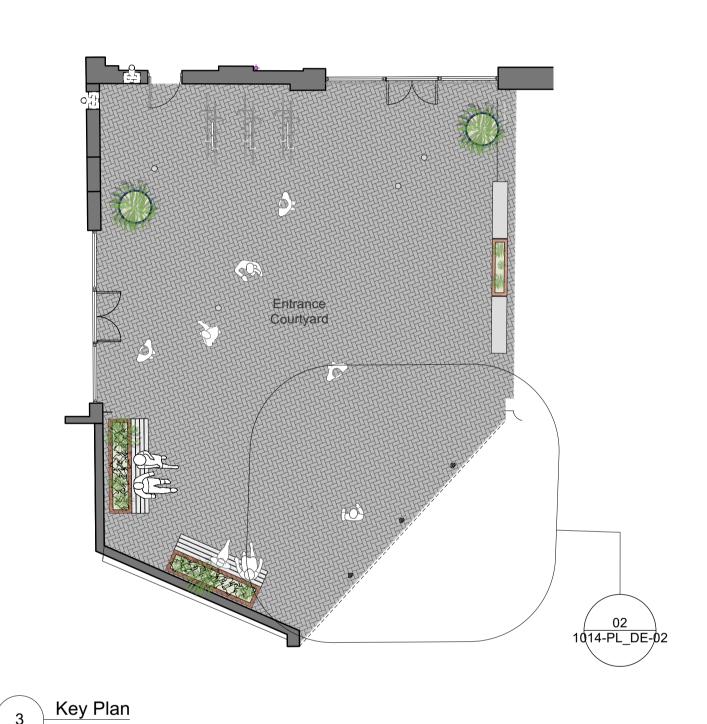

Plan - Entrance to Courtyard
Scale: 1:25

0 1.0 2.0 1

| DRAWING | NOTES: |
|---------|--------|
|---------|--------|

All dimensions to be checked on site prior to commencement of any works, and/or preparation of any shop drawings.