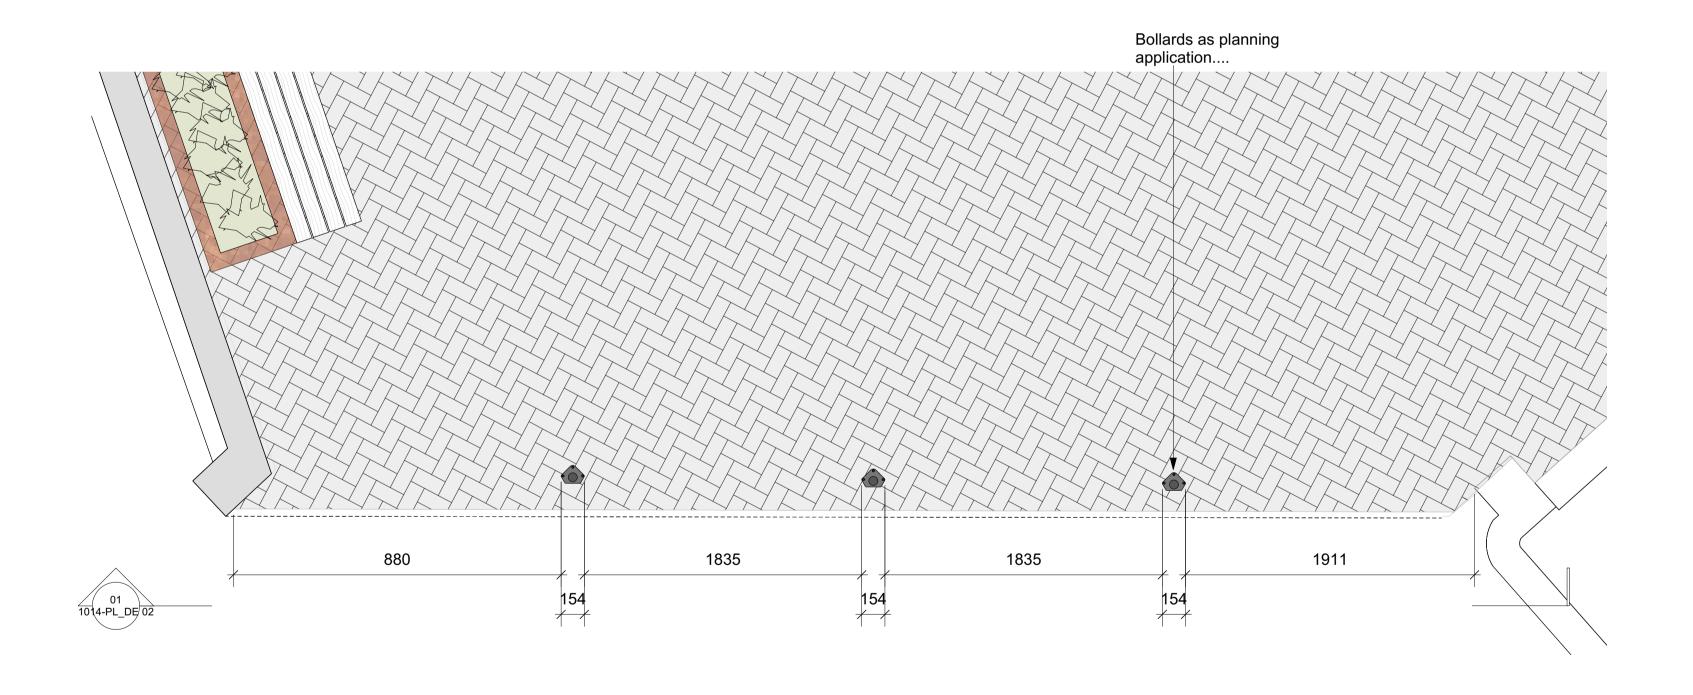

Plan - Entrance to Courtyard
Scale: 1:25

0 1.0 2.0 1

| DRAWING | NOTES: |
|---------|--------|
|---------|--------|

All dimensions to be checked on site prior to commencement of any works, and/or preparation of any shop drawings.