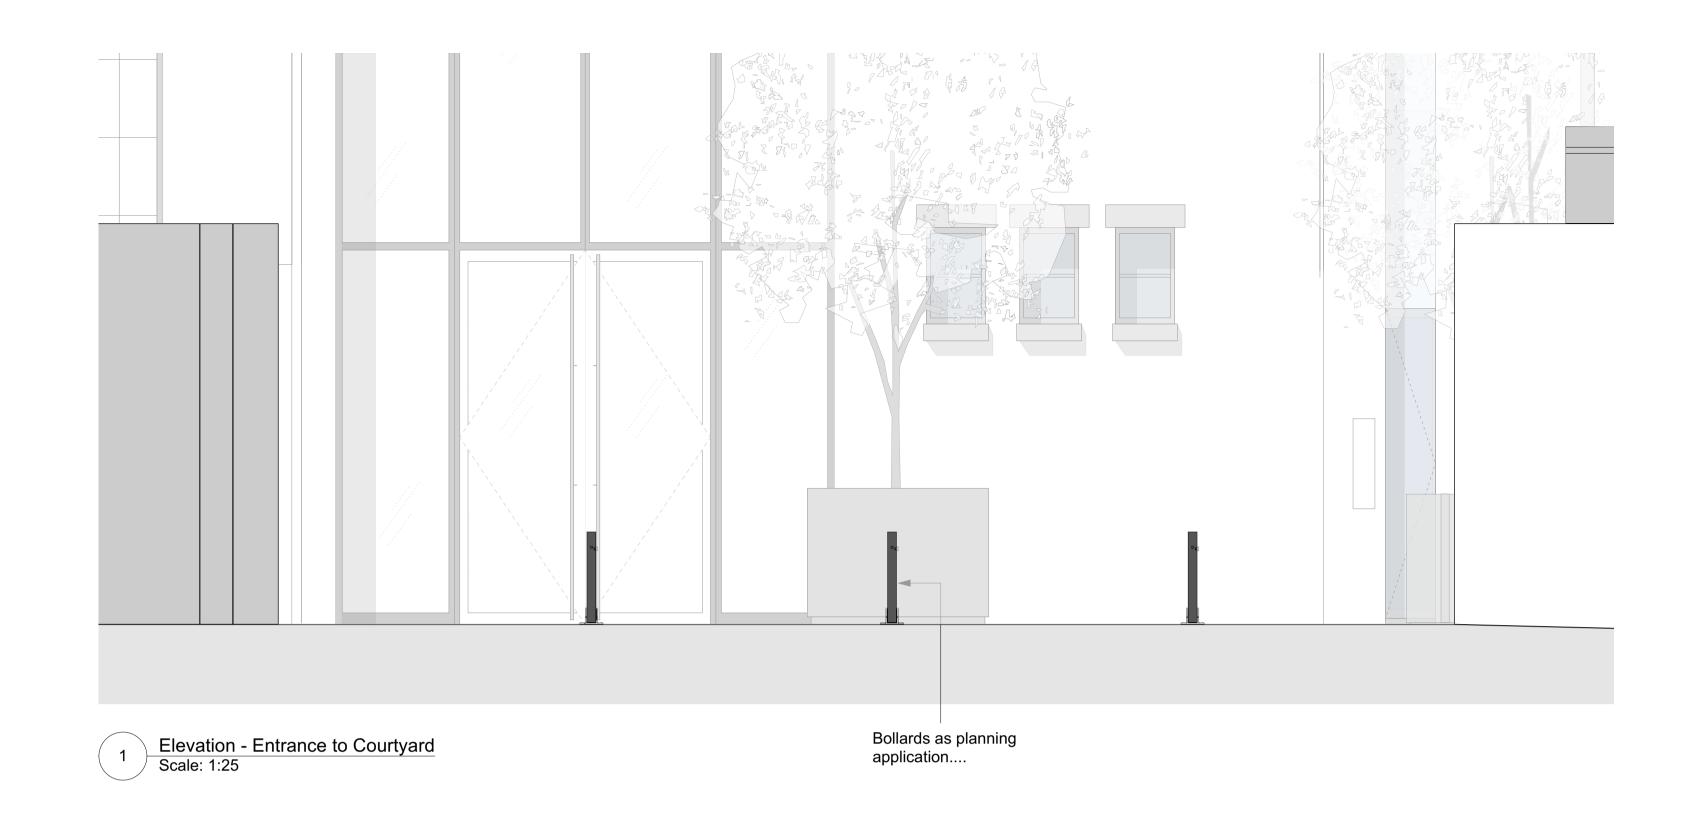

Plan - Entrance to Courtyard
Scale: 1:25

0 1.0 2.0 1

| DRAWING | NOTES: |
|---------|--------|
|---------|--------|

All dimensions to be checked on site prior to commencement of any works, and/or preparation of any shop drawings.