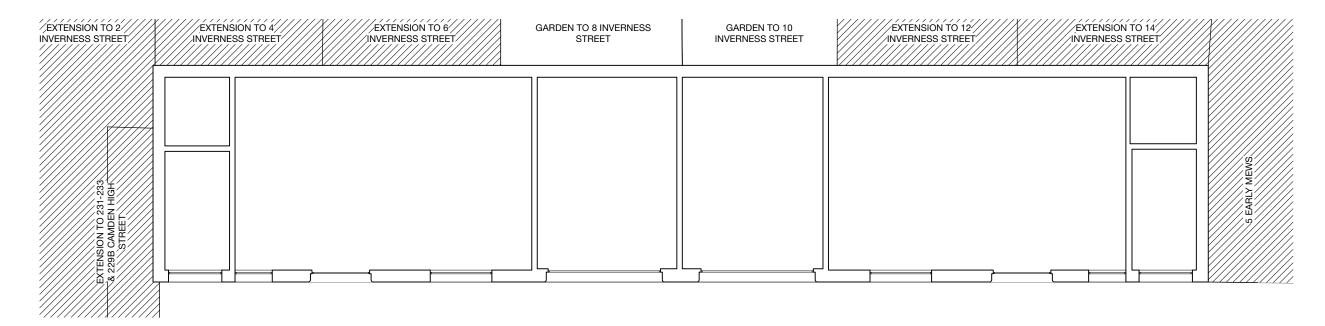

1 Ground Floor 1:100

| rev | details | date |               |
|-----|---------|------|---------------|
| -   | -       | -    | 0m 1m 5i      |
|     |         |      | ~~~           |
|     |         |      | _ <del></del> |
|     |         |      | Scale: 1:100  |
|     |         |      | Scale. 1.100  |
|     |         |      |               |