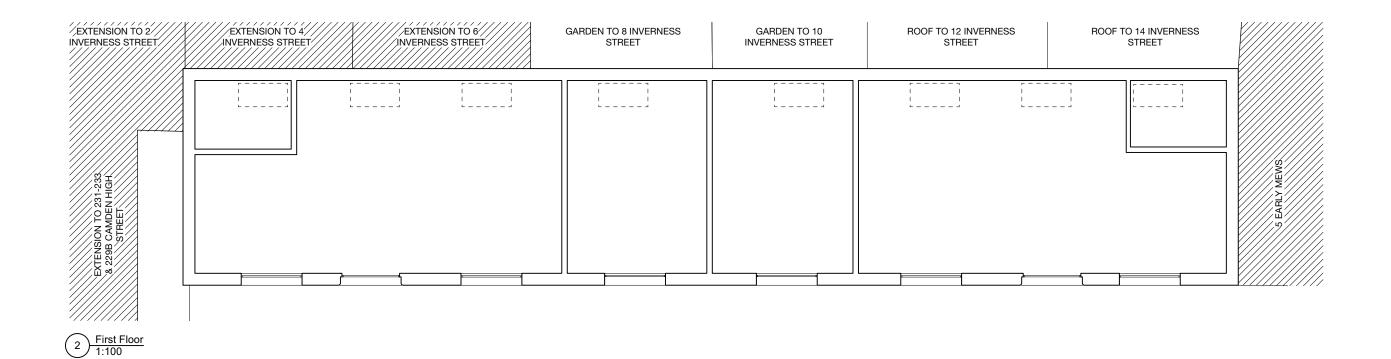

1 Ground Floor 1:100

| rev | details | date |               |
|-----|---------|------|---------------|
| -   | -       | -    | 0m 1m 5i      |
|     |         |      | ~~~           |
|     |         |      | _ <del></del> |
|     |         |      | Scale: 1:100  |
|     |         |      | Scale. 1.100  |
|     |         |      |               |