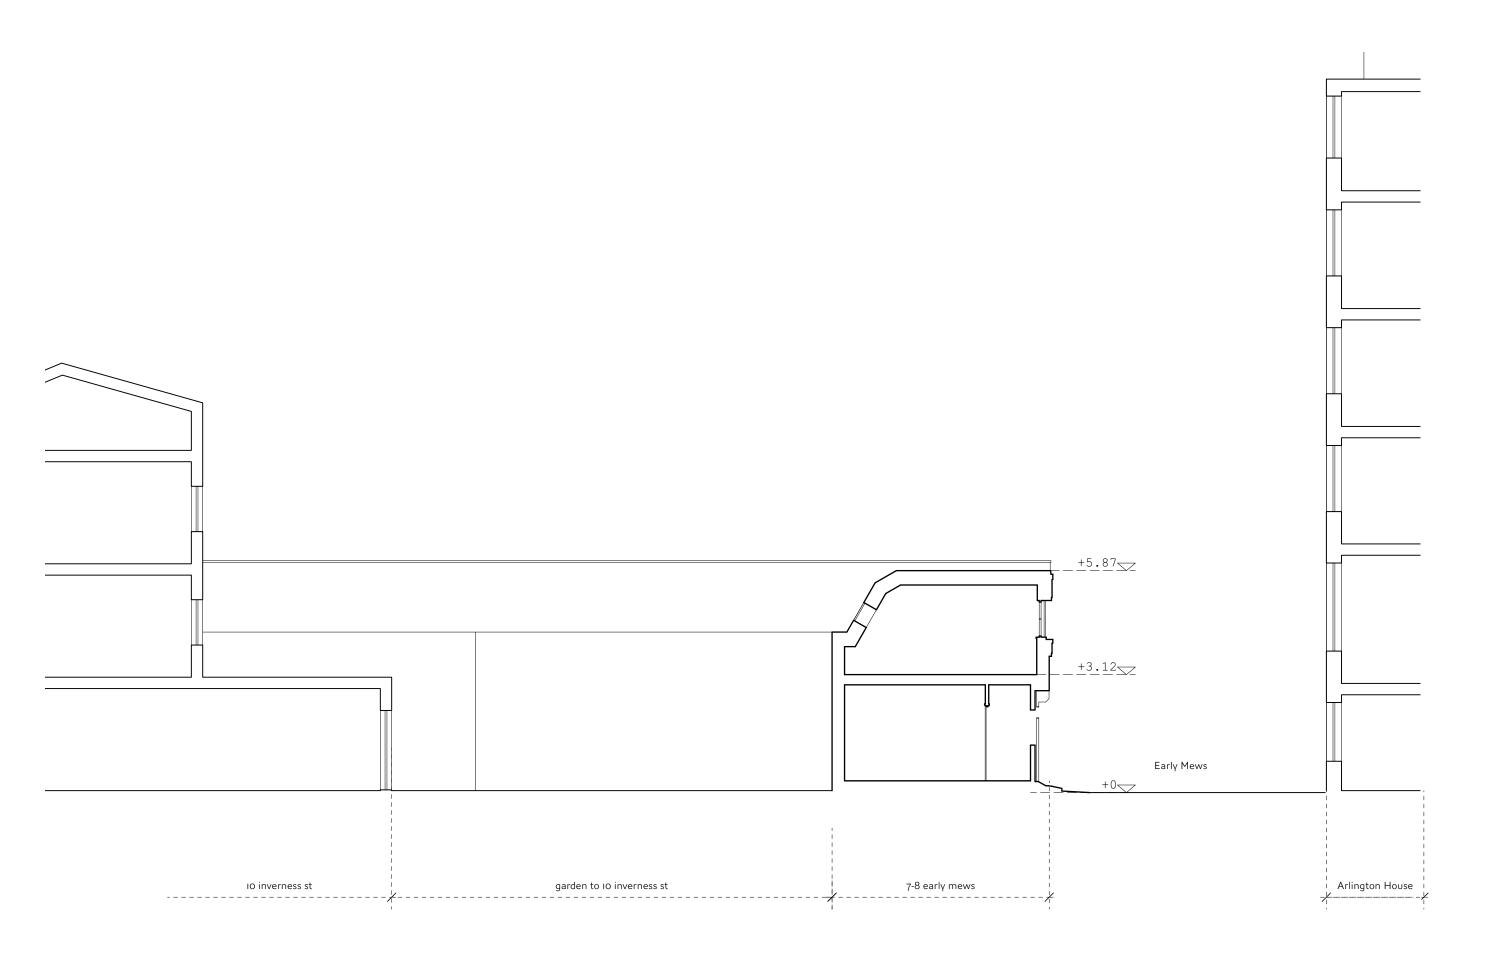

| re<br>- | v ( | details<br>- | date<br>- | 0m 1m 5m     | DO NOT SCALE FROM THIS DRAWING                                                                                                                                                                                                                              | CASSION CASTLE ARCHITECTS  10 Old Dairy Court, 17 Crouch Hill, London, N4 4AP Einfo@cassioncastle.com T: +44 (0)20 7272 3051 |                                                       |  |
|---------|-----|--------------|-----------|--------------|-------------------------------------------------------------------------------------------------------------------------------------------------------------------------------------------------------------------------------------------------------------|------------------------------------------------------------------------------------------------------------------------------|-------------------------------------------------------|--|
|         |     |              |           | Scale: 1:100 | All measurements given are indicative, on site dimensions must be determined prior to the purchaser manufacture of any components. All discrepancies between indicative dimensions given and those measured on site to be brought to architect's attention. | Project: Drg.No: 2010/E/020                                                                                                  | Earlγ Mews  Rev: - Date: 23/03/2022 Scale: 1:100 @ A3 |  |
|         |     |              |           |              |                                                                                                                                                                                                                                                             | Title:                                                                                                                       | EXISTING SECTION AA                                   |  |