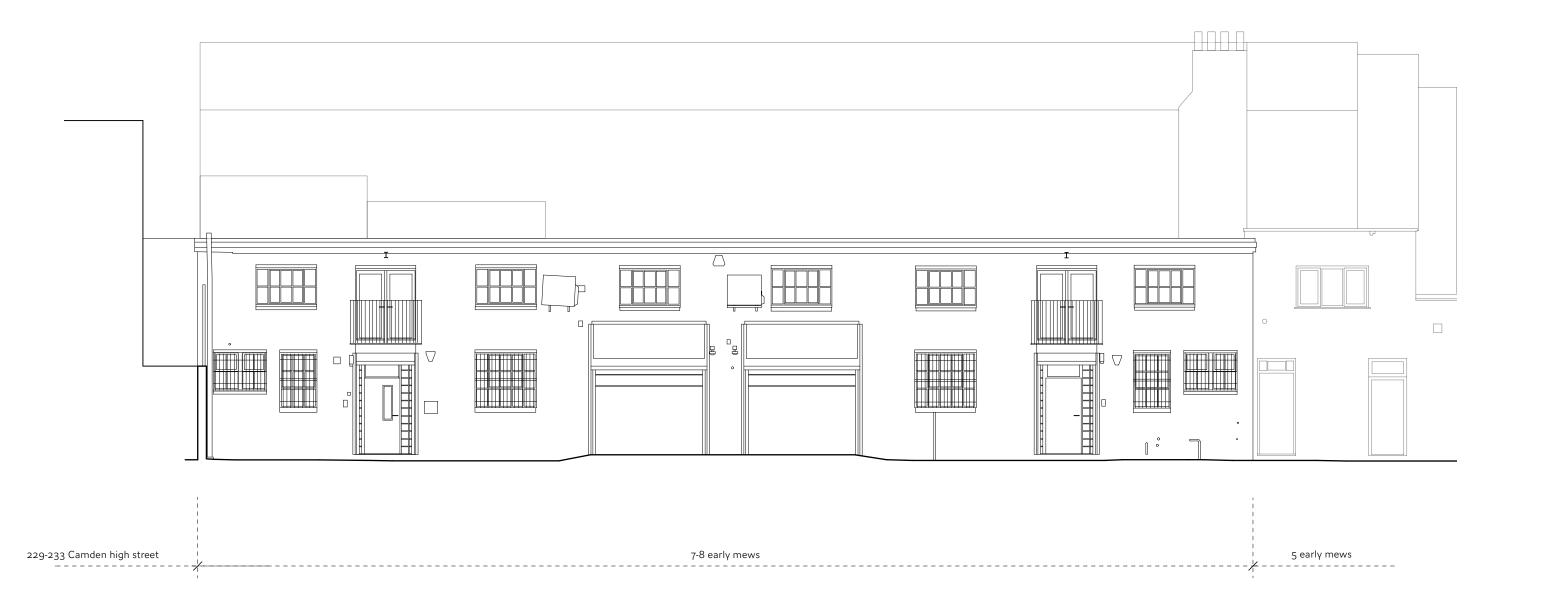

| CASSION CASTLE ARCHITECTS  10 Old Dairy Court, 17 Crouch Hill, London, N4 4AP Einfo@cassioncastle.com T: +44 (0)20 7272 3051 |  |        |                  |                   |  |  |  |
|------------------------------------------------------------------------------------------------------------------------------|--|--------|------------------|-------------------|--|--|--|
| Project: Early Mews                                                                                                          |  |        |                  |                   |  |  |  |
| Drg.No:<br>2010/E/030                                                                                                        |  | Rev: - | Date: 23/03/2022 | Scale: 1:100 @ A3 |  |  |  |
| Title: EXISTING NORTH ELEVATION                                                                                              |  |        |                  |                   |  |  |  |