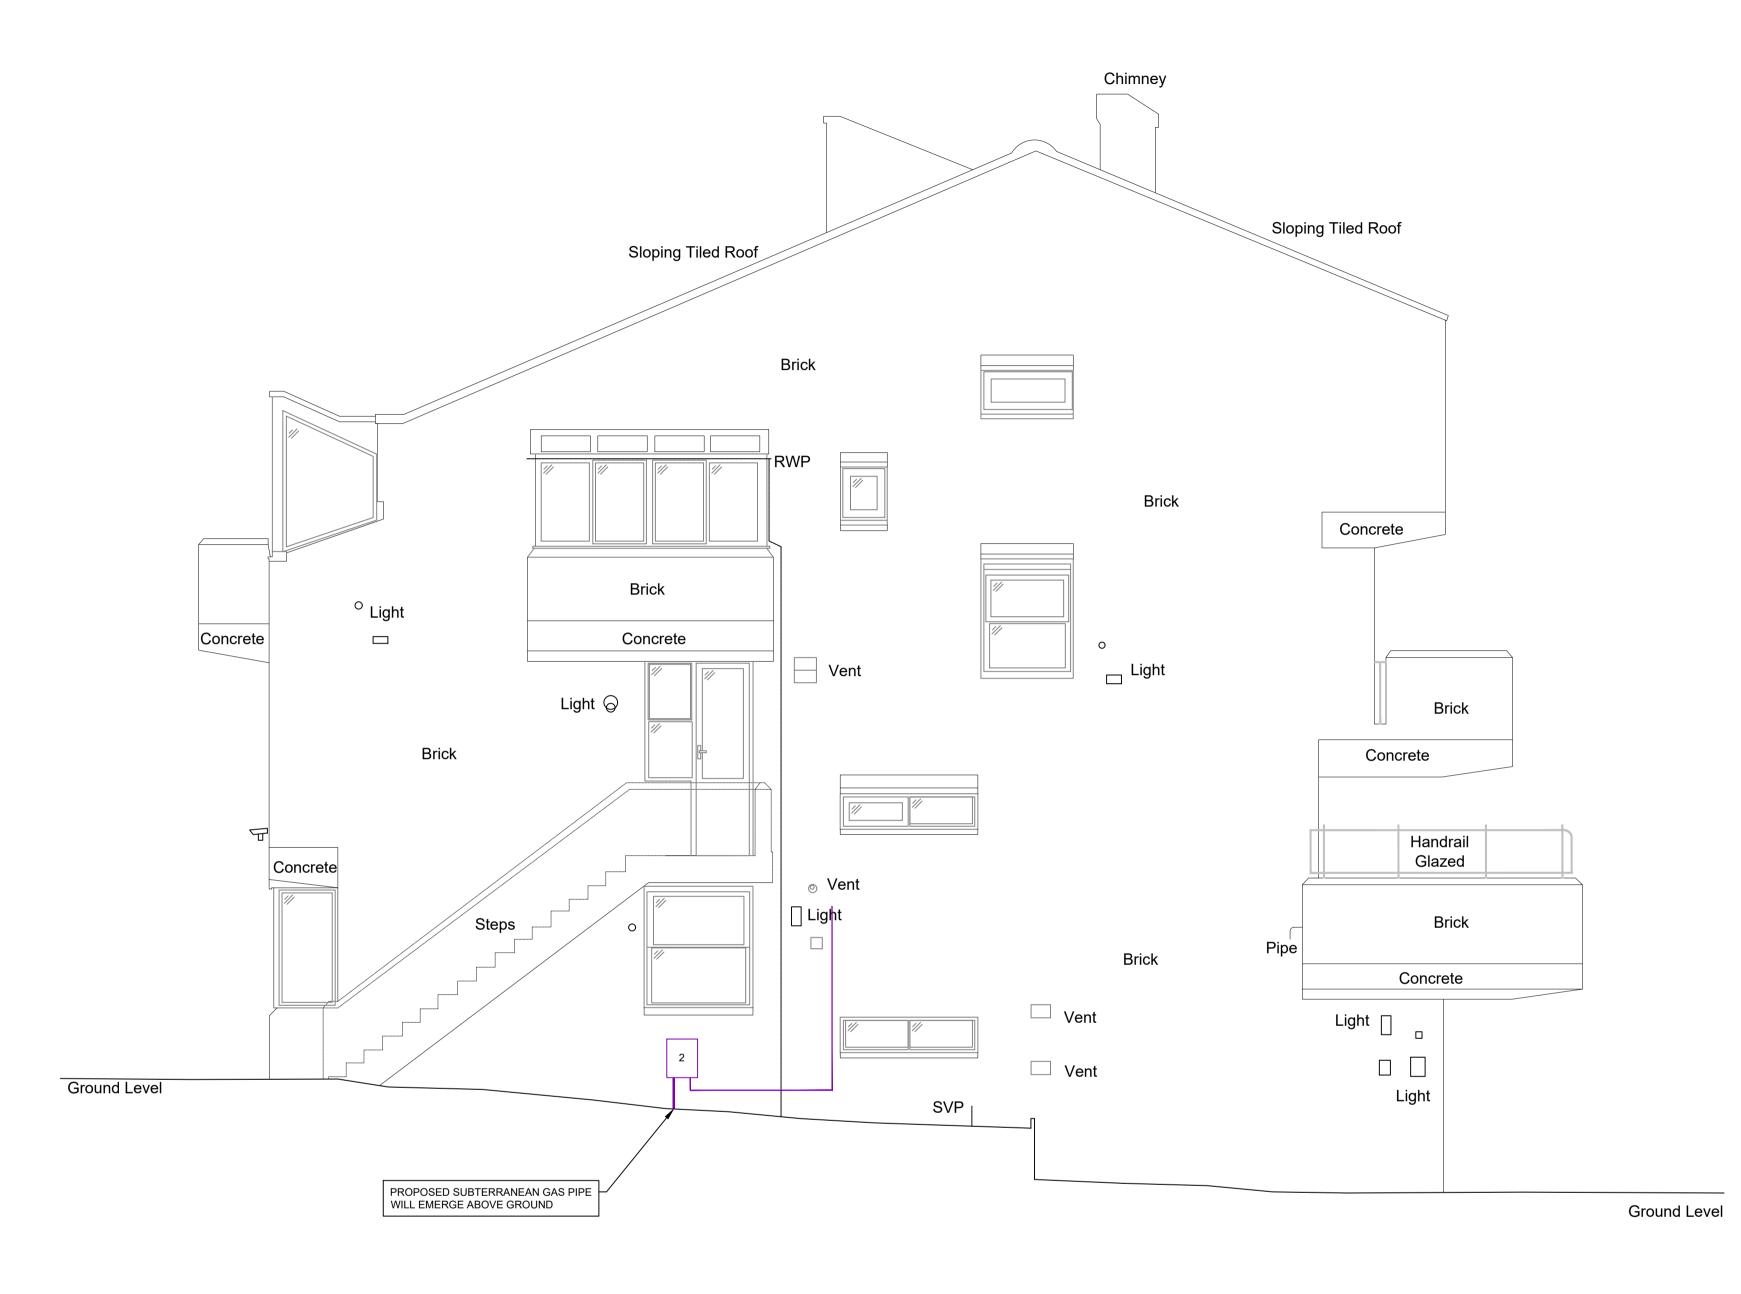

## NORTH WEST FACING ELEVATION OF THE NORTHERN BLOCK

|    | Here Arte West Hite |         |              |            |                           |                        |                                                                                   |        |                                                                               |                      |            |
|----|---------------------|---------|--------------|------------|---------------------------|------------------------|-----------------------------------------------------------------------------------|--------|-------------------------------------------------------------------------------|----------------------|------------|
|    |                     |         |              |            | <u>KEY</u><br>SCAL        | <u>PLAN</u><br>E 1:500 |                                                                                   |        |                                                                               |                      |            |
|    |                     |         |              |            |                           |                        |                                                                                   |        |                                                                               |                      |            |
|    | <u>KEY</u>          |         |              | 07         |                           |                        |                                                                                   |        |                                                                               |                      |            |
|    |                     |         | EXTENT       | OF N       | EW EXTER                  | NAL GAS                | PIPEWOF                                                                           | RK     |                                                                               |                      |            |
|    |                     |         |              |            |                           |                        |                                                                                   |        |                                                                               |                      |            |
|    |                     |         |              |            |                           |                        |                                                                                   |        |                                                                               |                      |            |
|    |                     |         |              |            |                           |                        |                                                                                   |        |                                                                               |                      |            |
|    |                     |         |              |            |                           |                        |                                                                                   |        |                                                                               |                      |            |
|    |                     |         |              |            |                           |                        |                                                                                   |        |                                                                               |                      |            |
|    |                     |         |              |            |                           |                        |                                                                                   |        |                                                                               |                      |            |
|    |                     |         |              |            |                           |                        |                                                                                   |        |                                                                               |                      |            |
|    |                     |         |              |            |                           |                        |                                                                                   |        |                                                                               |                      |            |
|    |                     |         |              |            |                           |                        |                                                                                   |        |                                                                               |                      |            |
|    |                     |         |              |            |                           |                        |                                                                                   |        |                                                                               |                      |            |
|    |                     |         |              |            |                           |                        |                                                                                   |        |                                                                               |                      |            |
|    |                     |         |              |            |                           |                        |                                                                                   |        |                                                                               |                      |            |
|    |                     |         |              |            |                           |                        |                                                                                   |        |                                                                               |                      |            |
|    |                     |         |              |            |                           |                        |                                                                                   |        |                                                                               |                      |            |
|    |                     |         |              |            |                           |                        |                                                                                   |        |                                                                               |                      |            |
|    |                     |         |              |            |                           |                        |                                                                                   |        |                                                                               |                      |            |
|    |                     |         |              |            |                           |                        |                                                                                   |        |                                                                               |                      |            |
|    |                     |         |              |            |                           |                        |                                                                                   |        |                                                                               |                      |            |
|    |                     |         |              |            |                           |                        |                                                                                   |        |                                                                               |                      |            |
|    |                     |         |              |            |                           |                        |                                                                                   |        |                                                                               |                      |            |
|    |                     |         |              |            |                           |                        |                                                                                   |        |                                                                               |                      |            |
|    |                     |         |              |            |                           |                        |                                                                                   |        |                                                                               |                      |            |
|    |                     |         |              |            |                           |                        |                                                                                   |        |                                                                               |                      |            |
|    |                     |         |              |            |                           |                        |                                                                                   |        |                                                                               |                      |            |
|    |                     |         |              |            |                           |                        |                                                                                   |        |                                                                               |                      |            |
|    |                     |         |              |            |                           |                        |                                                                                   |        |                                                                               |                      |            |
|    |                     |         |              |            |                           |                        |                                                                                   |        |                                                                               |                      |            |
|    |                     |         |              |            |                           |                        |                                                                                   |        |                                                                               |                      |            |
|    | P0                  | PREL    | IMINARY      | Y ISS      | UE                        |                        |                                                                                   | :      | 25-01-22                                                                      | DR                   |            |
|    | REVISION            |         |              |            | DETAILS                   |                        |                                                                                   |        | DATE DR                                                                       | RAWN CI              | ik'd app'd |
|    | CLIENT              |         |              |            |                           |                        |                                                                                   | l      |                                                                               |                      |            |
|    |                     |         | C            | CAD        | ENT (                     | GAS L                  | IMITE                                                                             | ED     |                                                                               |                      |            |
|    | PROJECT             |         |              |            |                           |                        |                                                                                   |        |                                                                               |                      |            |
|    |                     |         |              | 1          | -8 HIL                    | LCO                    | URT                                                                               |        |                                                                               |                      |            |
|    | drawing             | E       |              |            | NOR <sup>®</sup><br>DF TH |                        |                                                                                   |        |                                                                               | СК                   |            |
|    | DRG No.             |         | CA12         | 2487       | 7-010                     |                        | F                                                                                 | REV    | F                                                                             | 20                   |            |
| 10 | DRG SIZE            | A       | 1            |            |                           | 1:50                   |                                                                                   | DATE   | 10-0                                                                          |                      | 2          |
|    | DRAWN BY            | Y<br>Lł | <            | CH         | IECKED BY                 | SJ                     |                                                                                   | APPROV | C                                                                             | В                    |            |
|    |                     |         | <b>Wa</b> rm | <b>B</b> r |                           | 8                      | STOKE ON 1<br>WWW.WARI<br>BIRMINGHA<br>BOLTON<br>CARDIFF<br>CARLISLE<br>EDINBURGF |        | EL 01782 2<br>MSTRONG.<br>GLASGOV<br>LONDON<br>MANCHES<br>NEWCAST<br>SHEFFIEL | W<br>STER<br>TLE UPC |            |