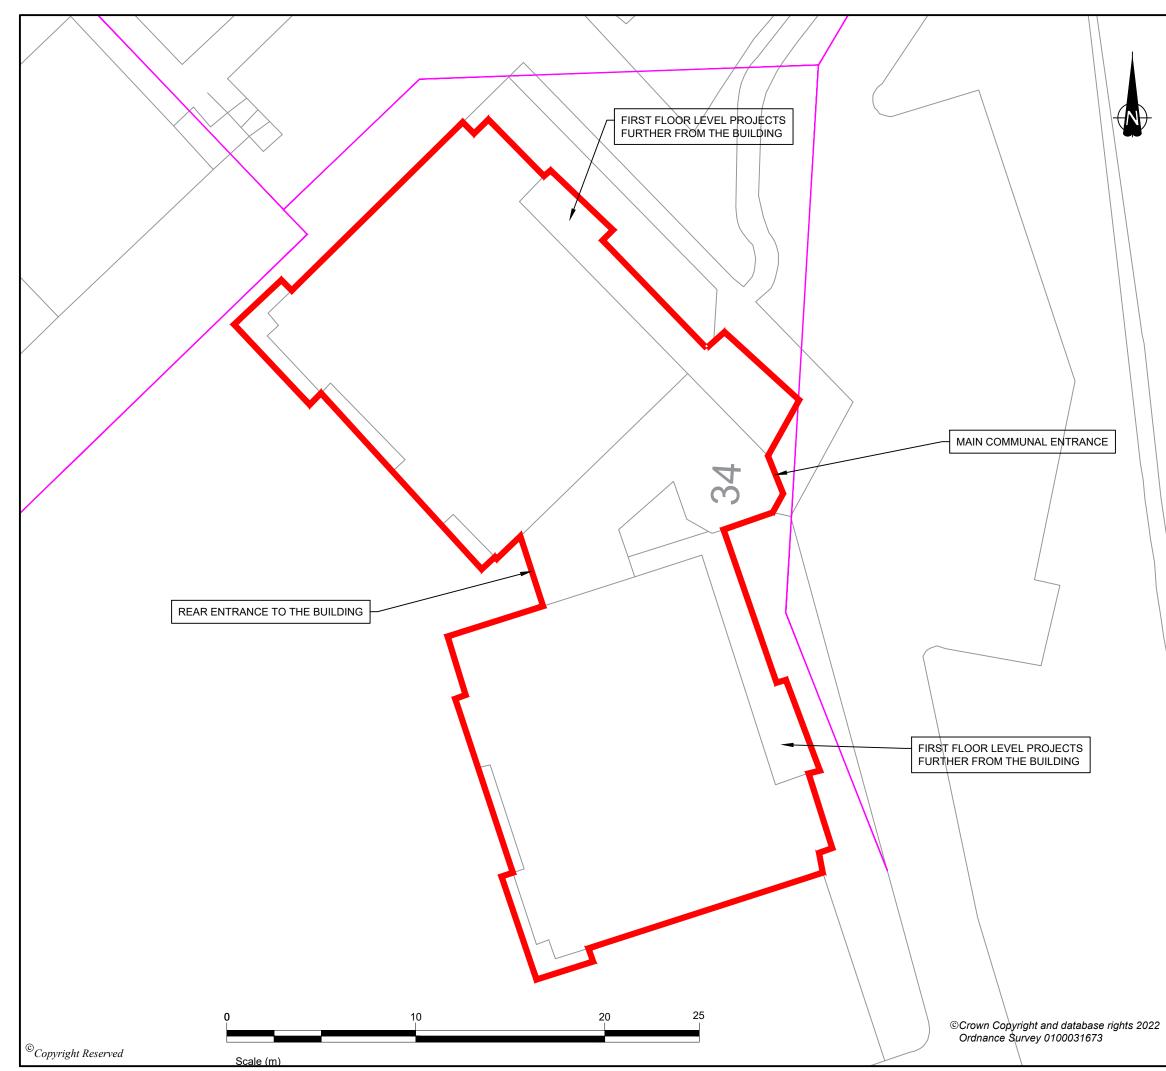

| DRAWING TITLE          |                        |                                       |  |
|------------------------|------------------------|---------------------------------------|--|
| Ε>                     | KISTING SITE PL        | AN                                    |  |
| DRG No.<br>CA12487-002 |                        | <sup>rev</sup> P0                     |  |
| DRG SIZE<br>A3         | scale<br>1:200         | DATE<br>10-03-22                      |  |
| DRAWN BY               | CHECKED BY APPROVED BY |                                       |  |
| LK                     | SJ                     | СВ                                    |  |
| wa<br>arm              |                        | LONDON MANCHESTER NEWCASTLE UPON TYNE |  |

## CADENT GAS LIMITED

1-8 HILL COURT

CLIENT

| P0       | PRELIMINARY ISSUE | 25-01-22 | DR   |       |       |
|----------|-------------------|----------|------|-------|-------|
| REVISION | DETAILS           | DATE     | DR'N | CHK'D | APP'D |

| SITE BOUNDARY (708m <sup>2</sup> ) |
|------------------------------------|
|                                    |

EXISTING SUBTERRANEAN GAS MAINS

KEY