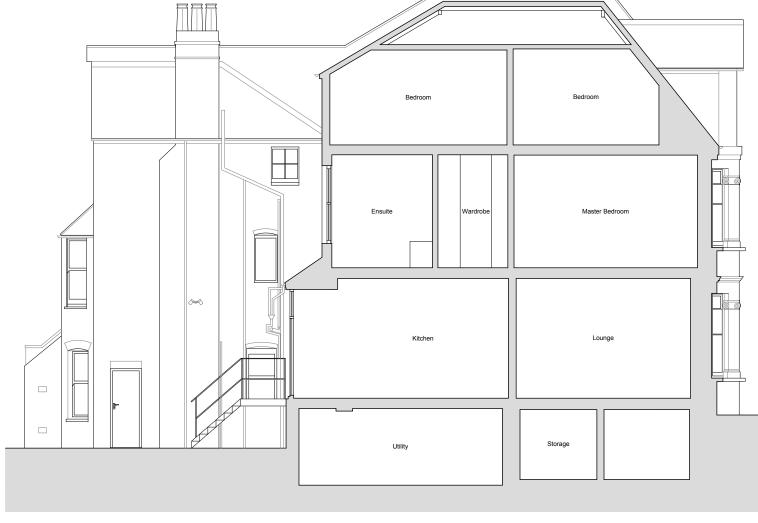

SECTION AA

revisions

rev

2x2 Archite

scale bar

2x2 Architects Ltd take no responsibility for dimensions obtained by scaling from this drawing. If no dimension is shown the recipient must ascertain the dimension specifically from the architect or by site measurement and may not rely on the drawing. Supply of the drawing in digital form is solely for convenience and no reliance may be placed on any data in digital form. All data must be checked against hard copy. This drawing is issued for design intent only and should not be used for construction unless stated. All work must comply with relevant British Standards and Building Regulation requirements.

| $\gamma \Delta$ | architects |
|-----------------|------------|
|-----------------|------------|

35 Endell Street London WC2H 9BA | john@2x2architects.com | 07980 573 867 | www.2x2architects.com

| drawing title Existing Section AA    | drawing no.         | revision                    |
|--------------------------------------|---------------------|-----------------------------|
| project<br>15 Inglewood Road         | scale @ A1          | scale @ A3<br>1:100         |
| client<br>Amruta Iyer & Abhijay Jain | project no.<br>2111 | drawn   date<br>JH   NOV 21 |