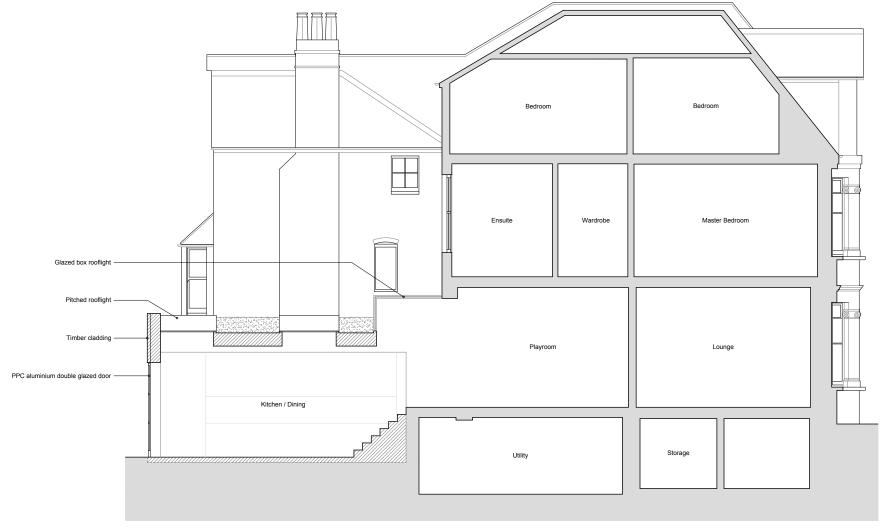

SECTION AA

date rev revisions scale bar

24.03.22 A Planning

2x2 Architects Ltd take no responsibility for dimensions obtained by scaling from this drawing. If no dimension is shown the recipient must ascertain the dimension specifically from the architect or by site measurement and may not rely on the drawing. Supply of the drawing in digital form is solley for convenience and no reliance may be placed on any data in digital form. All data must be checked against hard copy. This drawing is issued for design intent only and should not be used for construction unless stated. All work must comply with relevant British Standards and Building Regulation requirements.

| drawing title Proposed Section AA    | drawing no.         | revision<br>A               |
|--------------------------------------|---------------------|-----------------------------|
| project<br>15 Inglewood Road         | scale @ A1          | scale @ A3<br>1:100         |
| client<br>Amruta Iyer & Abhijay Jain | project no.<br>2111 | drawn   date<br>JH   MAR 22 |