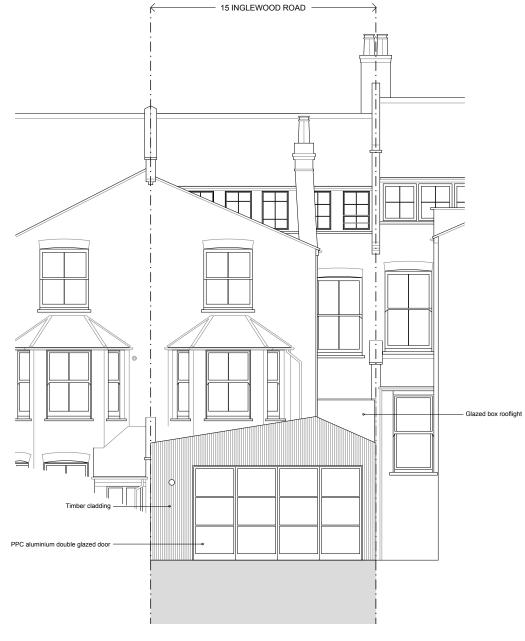

REAR ELEVATION (south)

√√ architects notes

0 1 2 3

scale bar

2x2 Architects Ltd take no responsibility for dimensions obtained by scaling from this drawing. If no dimension is shown the recipient must ascertain the dimension specifically from the architect or by site measurement and may not rely on the drawing. Supply of the drawing in digital form is sotley for convenience and no reliance may be placed on any data in digital form. All data must be checked against hard copy. This drawing is issued for design intent only and should not be used for construction unless stated. All work must comply with relevant British Standards and Building Regulation requirements.

35 Endell Street London WC2H 9BA | john@2x2architects.com | 07980 573 867 | www.2x2architects.com

| drawing title Proposed Front & Rear Elevations | drawing no. | revision<br>A               |
|------------------------------------------------|-------------|-----------------------------|
| project<br>15 Inglewood Road                   | scale @ A1  | scale @ A3<br>1:100         |
| client<br>Amruta Iyer & Abhijay Jain           | project no. | drawn   date<br>JH   MAR 22 |