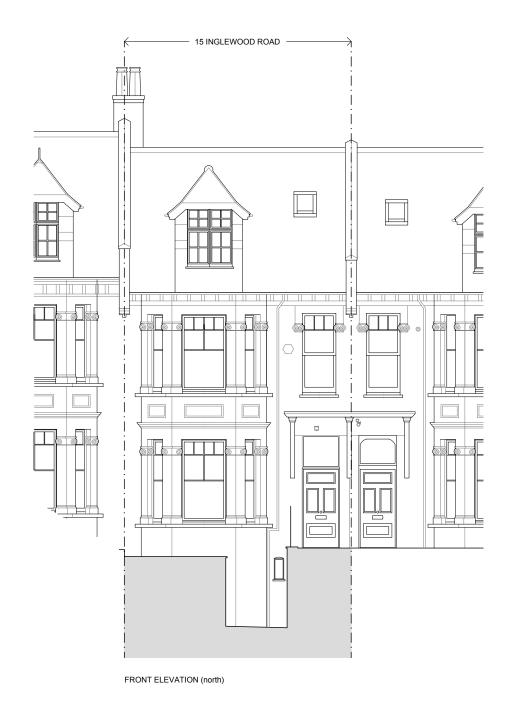

35 Endell Street London WC2H 9BA | john@2x2architects.com | 07980 573 867 | www.2x2architects.com

| drawing title Proposed Front & Rear Elevations | drawing no. | revision<br>A               |
|------------------------------------------------|-------------|-----------------------------|
| project<br>15 Inglewood Road                   | scale @ A1  | scale @ A3<br>1:100         |
| client<br>Amruta Iyer & Abhijay Jain           | project no. | drawn   date<br>JH   MAR 22 |