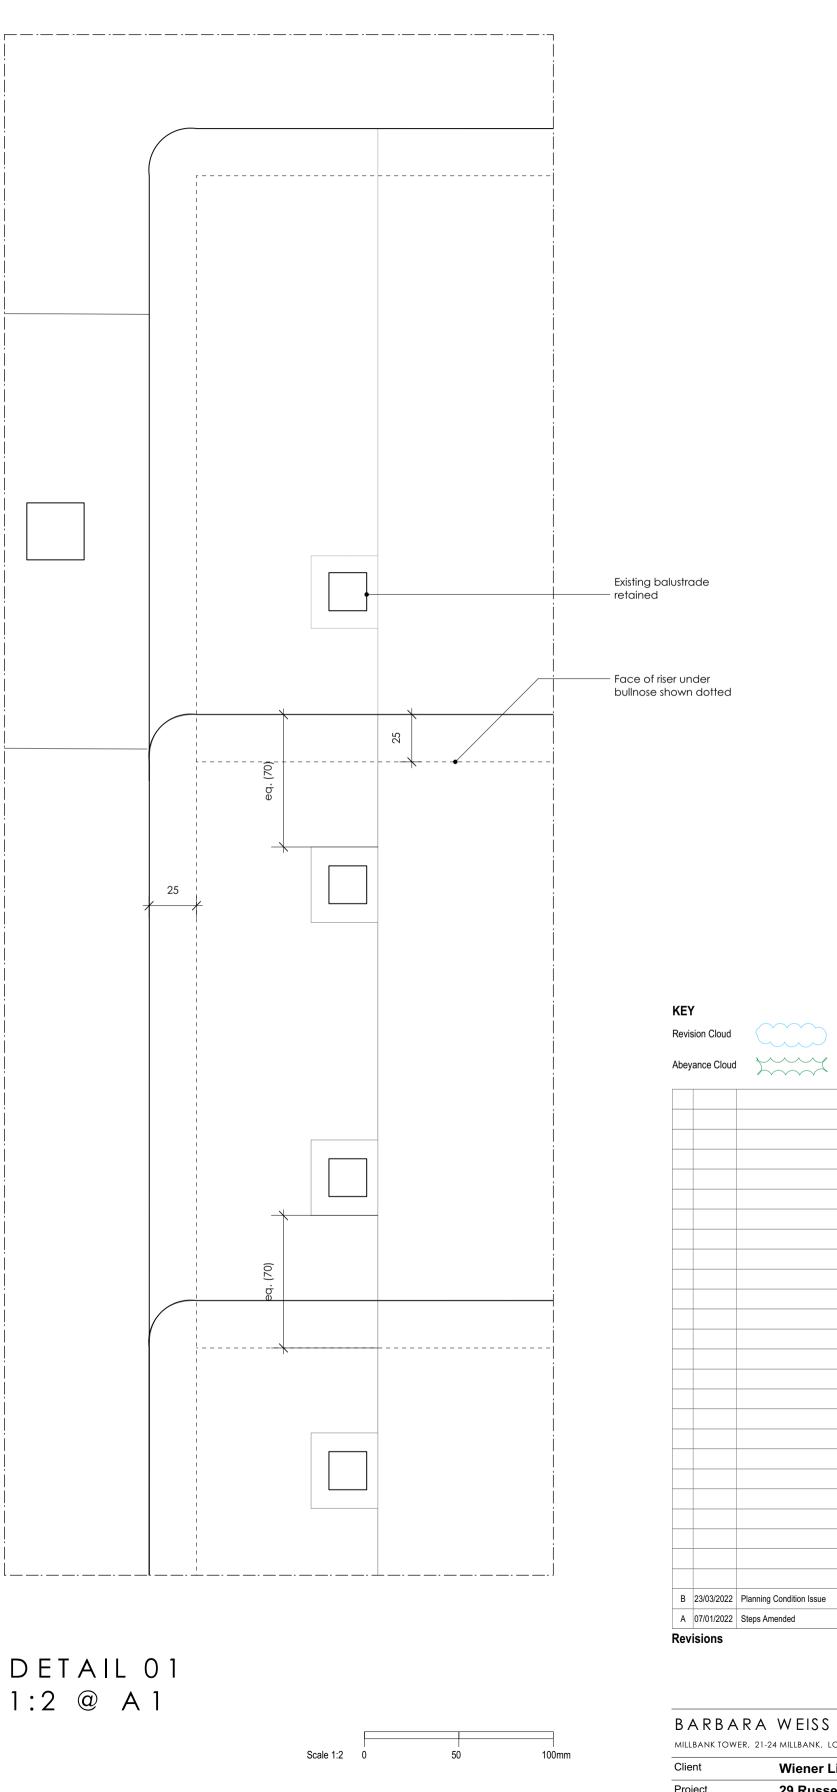

## NOTES

This drawing is © Barbara Weiss Architects Ltd.

- Do not scale from drawing.
   All dimensions in millimeters unless noted otherwise.
   No deviation may be made from the details shown on this drawing without the prior permission of the Architect. Any discrepancy between this and any other documents shall be referred immediately to the Architect. IF IN DOUBTASK.
   All dimensions to be verified on site.
   Unless otherwise stated all levels to be AOD.
   This drawing is the property of Barbara Weiss Architects and is issued on the condition it is not reproduced, retained or disclosed to any unauthorised person, either wholly or in part without written consent.

| BARBARA                                                            | WEISS ARCH                         | ITECTS LTD    |
|--------------------------------------------------------------------|------------------------------------|---------------|
| MILLBANK TOWER, 21-24 MILLBANK, LONDON SW1P 4QP Tel. 020 7222 4935 |                                    |               |
| Client                                                             | Wiener Library                     |               |
| Project                                                            | 29 Russell Square / Wiener Library |               |
|                                                                    | Entrance Step Plan As Proposed     |               |
| Drawing Title                                                      | Entrance Step Plar                 | n As Proposed |
| Drawing Title Status                                               | Entrance Step Plar<br>Planning     | h As Proposed |
|                                                                    | -                                  | Drawn GR      |
| Status                                                             | Planning                           |               |