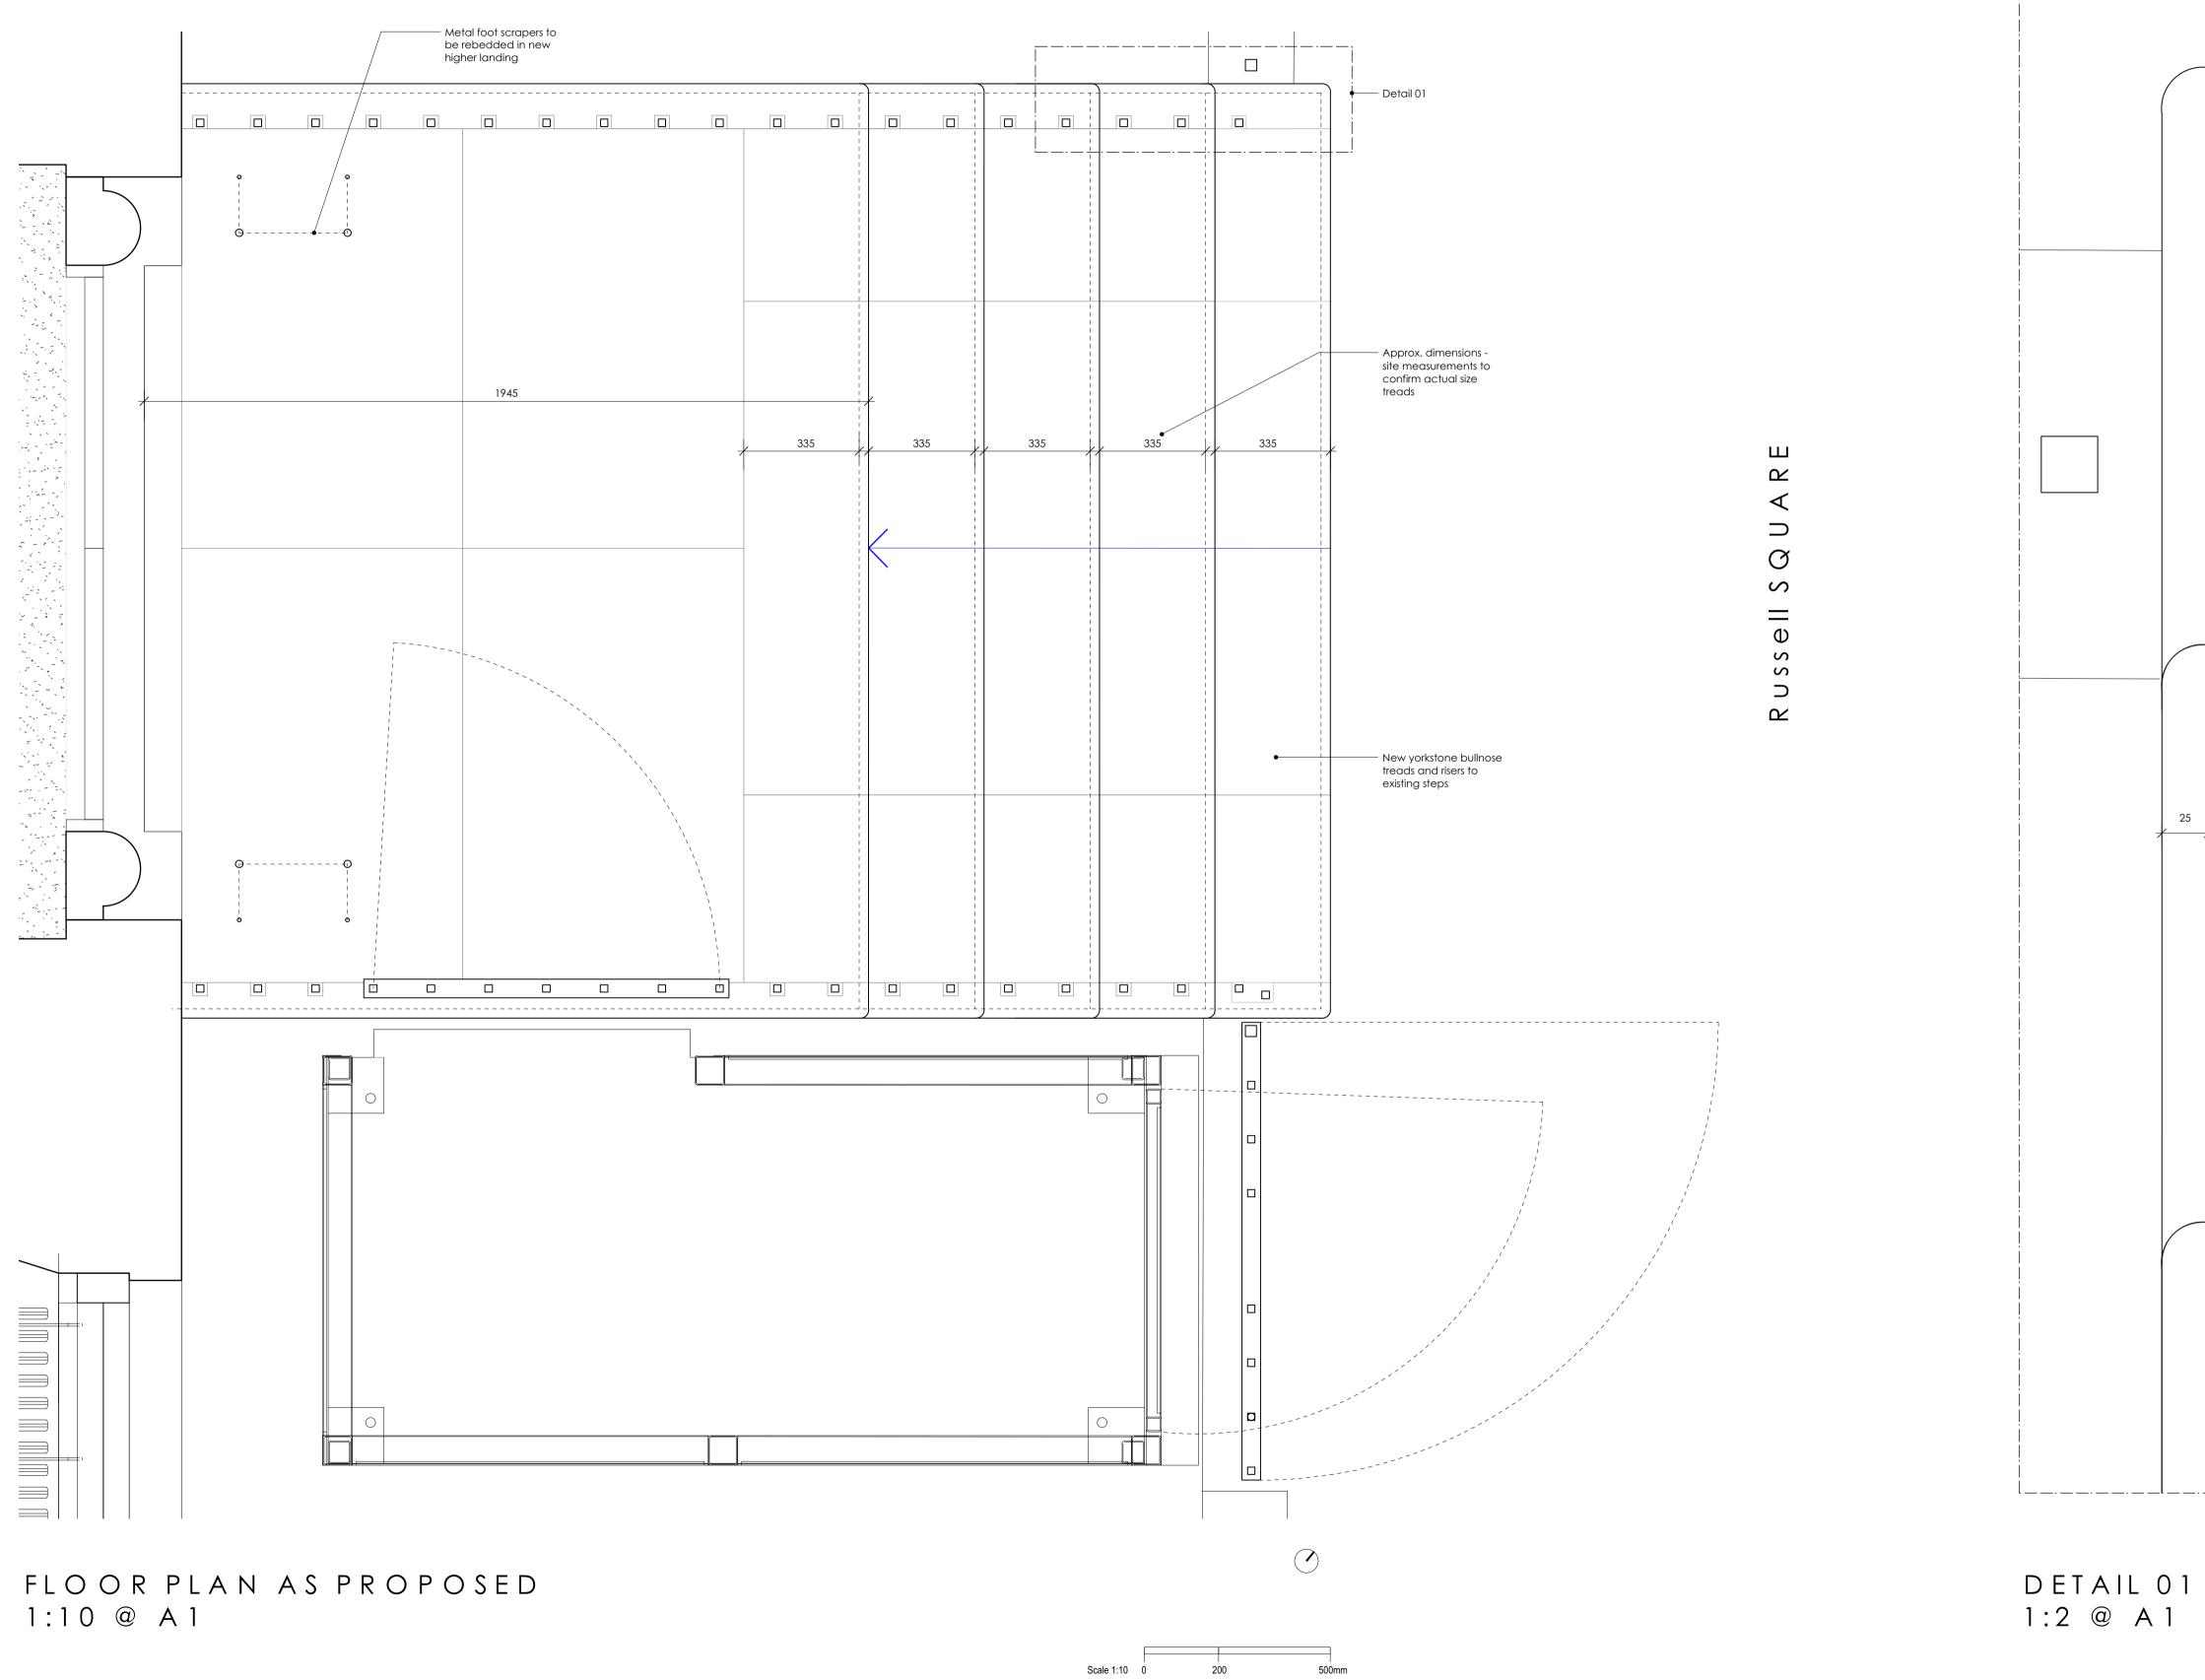

## NOTES

This drawing is © Barbara Weiss Architects Ltd.

- Do not scale from drawing.
   All dimensions in millimeters unless noted otherwise.
   No deviation may be made from the details shown on this drawing without the prior permission of the Architect. Any discrepancy between this and any other documents shall be referred immediately to the Architect. IF IN DOUBTASK.
   All dimensions to be verified on site.
   Unless otherwise stated all levels to be AOD.
   This drawing is the property of Barbara Weiss Architects and is issued on the condition it is not reproduced, retained or disclosed to any unauthorised person, either wholly or in part without written consent.

| BARBARA                                                            | WEISS ARCH                         | ITECTS LTD    |
|--------------------------------------------------------------------|------------------------------------|---------------|
| MILLBANK TOWER, 21-24 MILLBANK, LONDON SW1P 4QP Tel. 020 7222 4935 |                                    |               |
| Client                                                             | Wiener Library                     |               |
| Project                                                            | 29 Russell Square / Wiener Library |               |
|                                                                    | Entrance Step Plan As Proposed     |               |
| Drawing Title                                                      | Entrance Step Plar                 | n As Proposed |
| Drawing Title Status                                               | Entrance Step Plar<br>Planning     | h As Proposed |
|                                                                    | -                                  | Drawn GR      |
| Status                                                             | Planning                           |               |