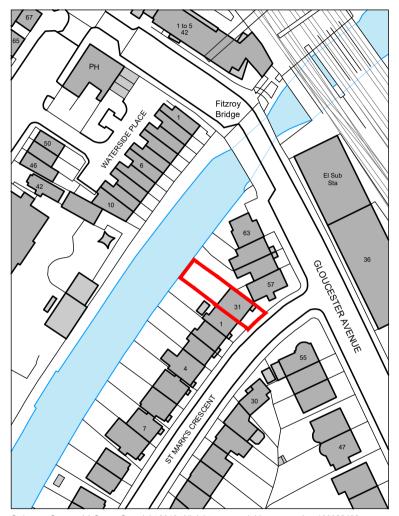

Ordnance Survey, (c) Crown Copyright 2016. All rights reserved. Licence number 100022432

## 31 St Marks Crescent, London

Drawing Title:

## Location Plan

tudio esign ĽŎ 2022

| Client: N. Beard   | Created: | 03/2 |
|--------------------|----------|------|
| Scale: 1:1250 @ A4 | Drown By | ш    |

Drawing Number: Re 11114-LP100 .