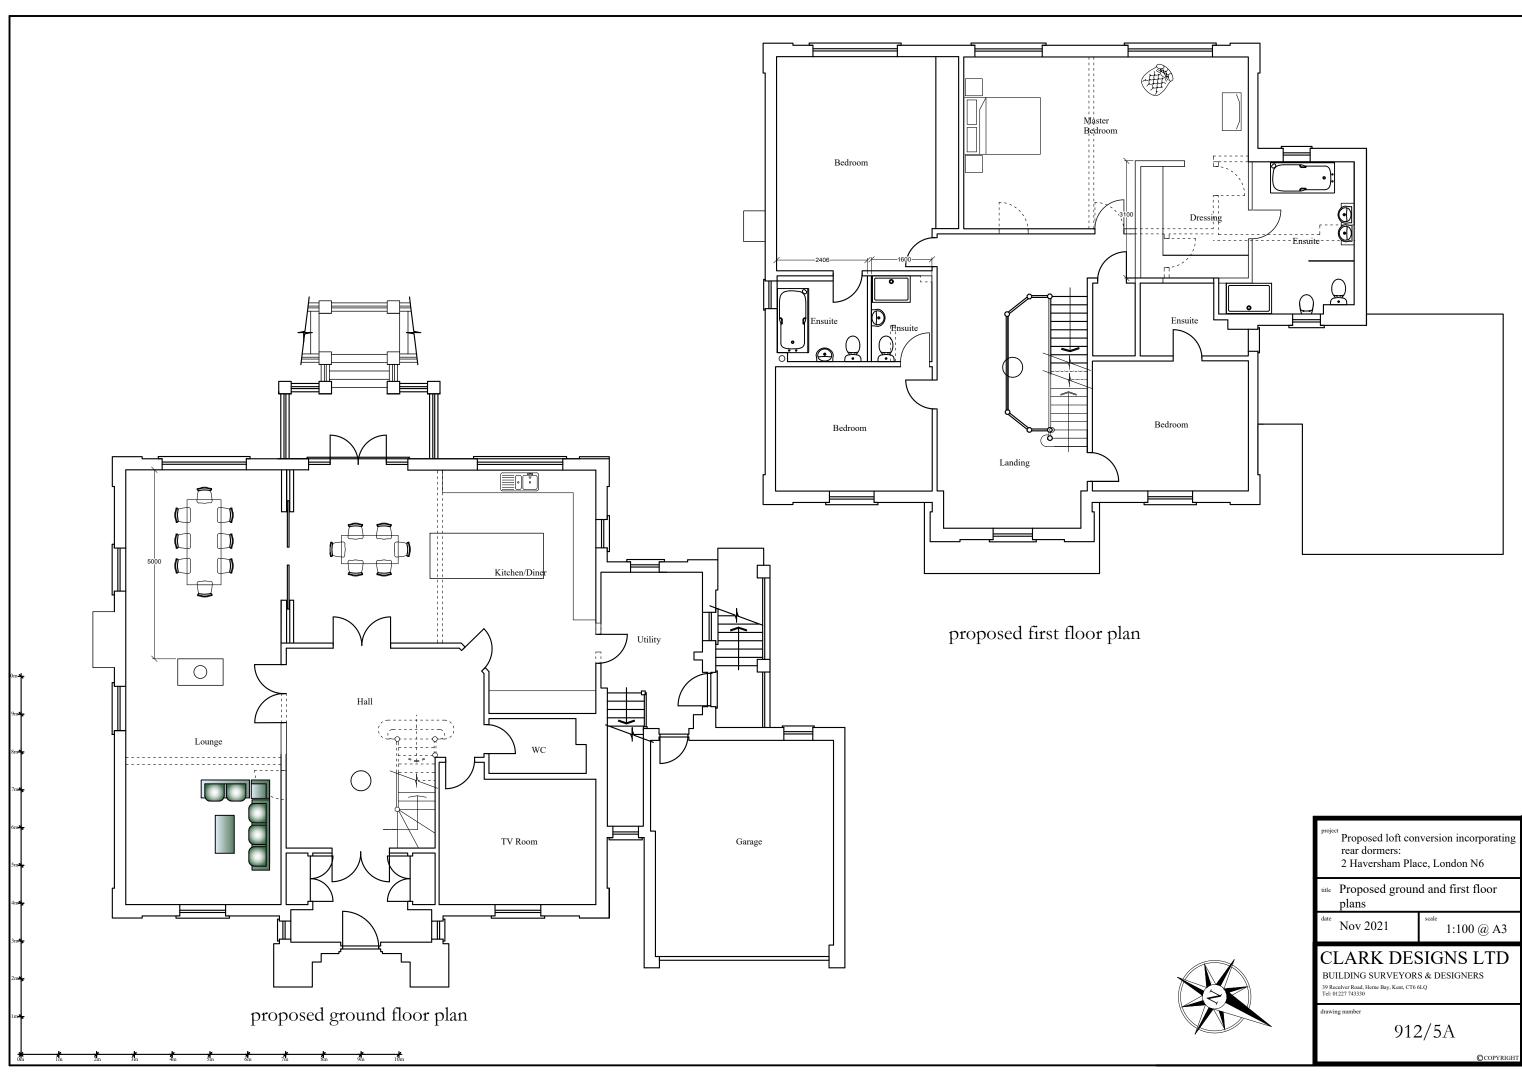

| <ul><li>Proposed loft conversion incorporating<br/>rear and side dormers:</li><li>2 Haversham Place, London N6</li></ul> |                  |  |
|--------------------------------------------------------------------------------------------------------------------------|------------------|--|
| title Proposed lower ground floor and second floor plan                                                                  |                  |  |
| date Nov 2021                                                                                                            | scale 1:100 @ A3 |  |
|                                                                                                                          |                  |  |
| CLARK DES<br>BUILDING SURVEYOR<br><sup>39</sup> Reculver Road, Heme Bay, Kent, CT6<br>Tel: 01227 74330                   | S & DESIGNERS    |  |