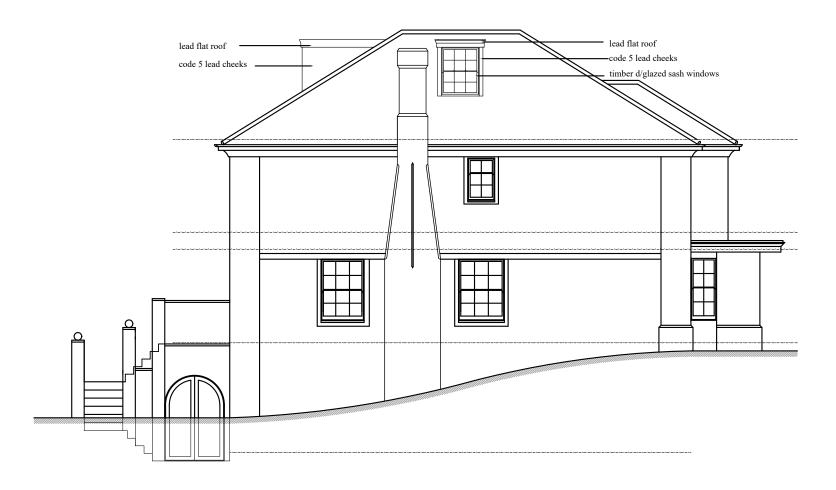

side elevation

6m

7m

Sm

| rear and side dorn                                                                                                               | <ul><li><sup>et</sup> Proposed loft conversion incorporating<br/>rear and side dormers:</li><li>2 Haversham Place, London N6</li></ul> |  |  |
|----------------------------------------------------------------------------------------------------------------------------------|----------------------------------------------------------------------------------------------------------------------------------------|--|--|
| title Proposed side                                                                                                              | Proposed side elevation                                                                                                                |  |  |
| date Nov 2021                                                                                                                    | scale 1:100 @ A3                                                                                                                       |  |  |
| CLARK DESIGNS LTD<br>BUILDING SURVEYORS & DESIGNERS<br><sup>39</sup> Reculver Road, Herne Bay, Kent, CT6 6LQ<br>Tel: 01227743330 |                                                                                                                                        |  |  |
| drawing number<br>912/8                                                                                                          |                                                                                                                                        |  |  |