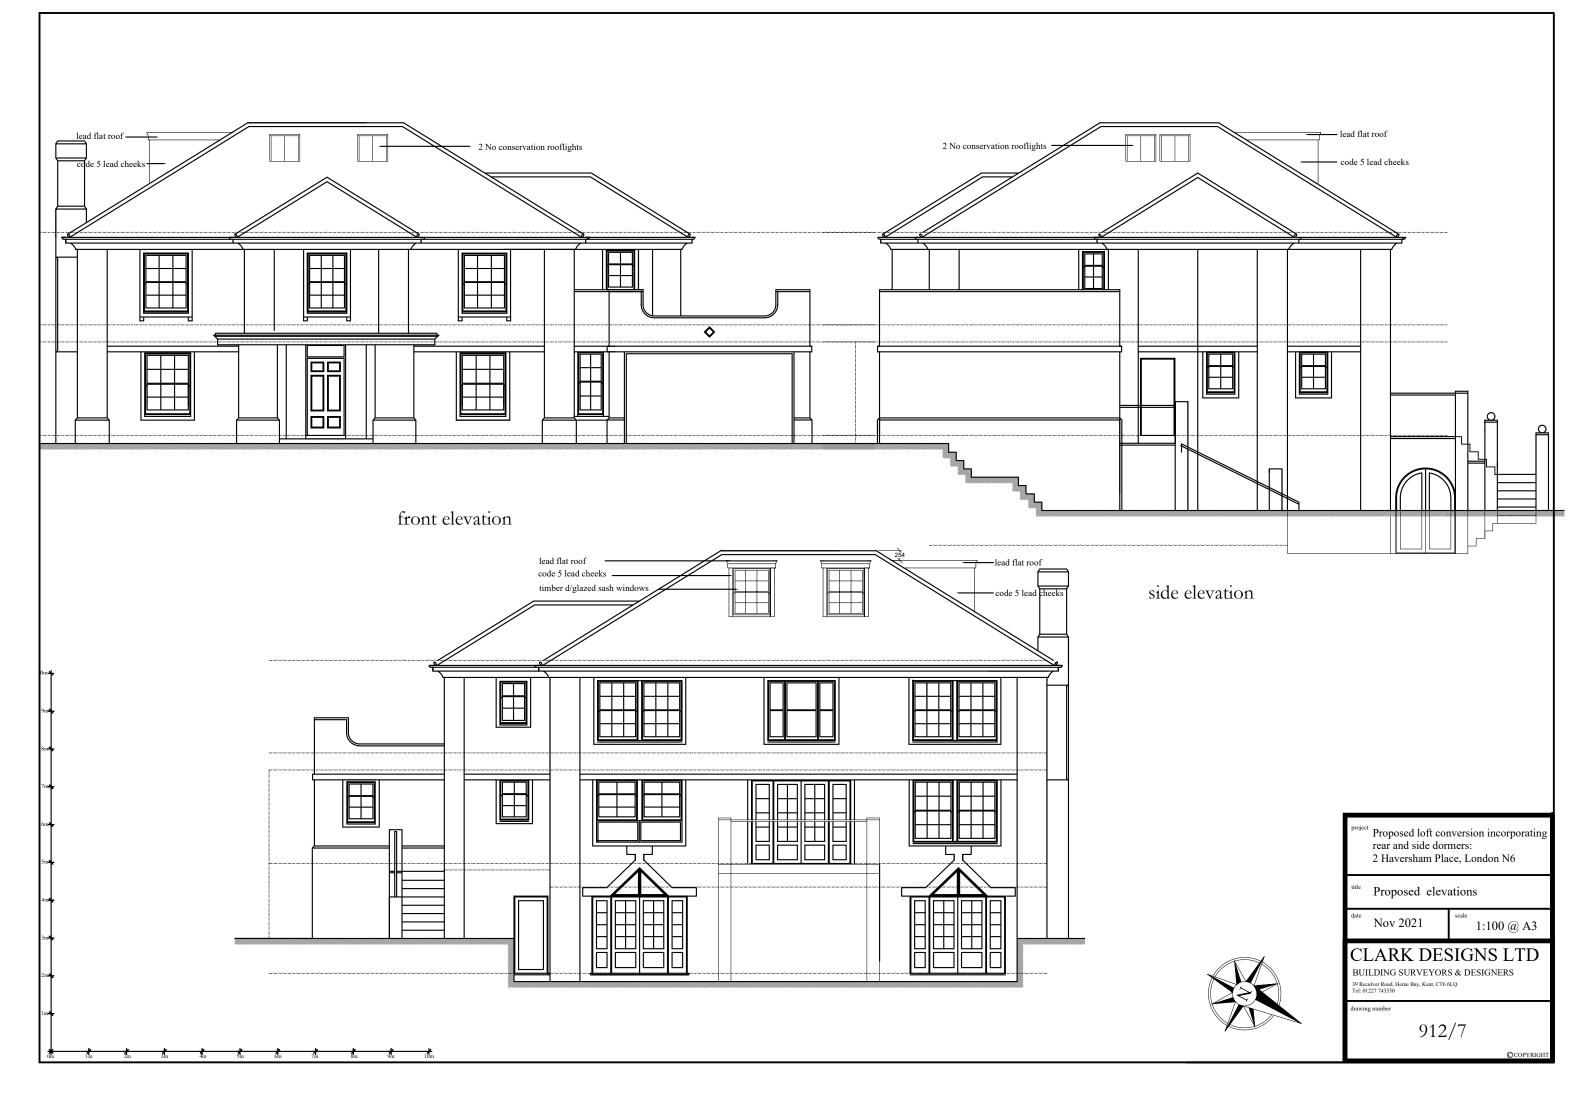

>2 Haversham Place, London N6</li></ul> |                  |  |
|--------------------------------------------------------------------------------------------------------------------------|------------------|--|
| title Proposed lower ground floor and second floor plan                                                                  |                  |  |
| date Nov 2021                                                                                                            | scale 1:100 @ A3 |  |
|                                                                                                                          |                  |  |
| CLARK DES<br>BUILDING SURVEYOR<br><sup>39</sup> Reculver Road, Heme Bay, Kent, CT6<br>Tel: 01227 74330                   | S & DESIGNERS    |  |





side elevation

6m

7m

Sm

| rear and side dorn                                                                                                               | <ul><li><sup>et</sup> Proposed loft conversion incorporating<br/>rear and side dormers:</li><li>2 Haversham Place, London N6</li></ul> |  |  |
|----------------------------------------------------------------------------------------------------------------------------------|----------------------------------------------------------------------------------------------------------------------------------------|--|--|
| title Proposed side                                                                                                              | Proposed side elevation