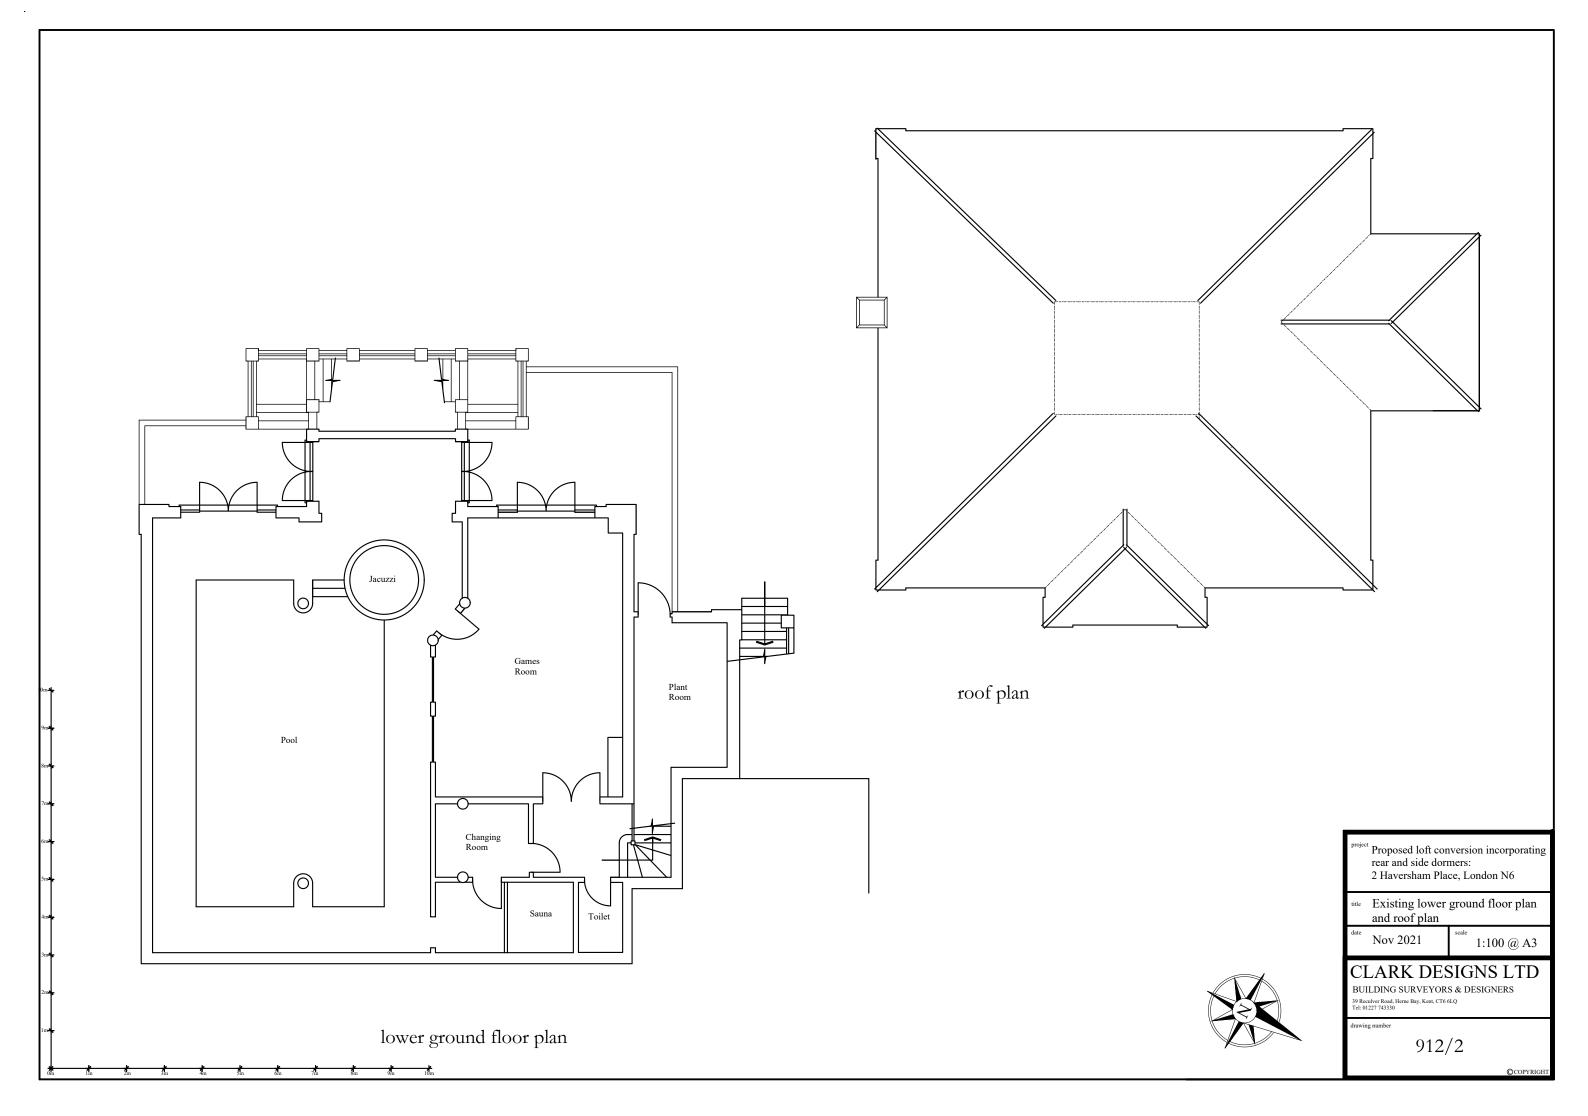

| <ul><li>Proposed loft conversion incorporating<br/>rear and side dormers:</li><li>2 Haversham Place, London N6</li></ul> |                  |  |
|--------------------------------------------------------------------------------------------------------------------------|------------------|--|
| title Proposed lower ground floor and second floor plan                                                                  |                  |  |
| date Nov 2021                                                                                                            | scale 1:100 @ A3 |  |
|                                                                                                                          |                  |  |
| CLARK DES<br>BUILDING SURVEYOR<br><sup>39</sup> Reculver Road, Heme Bay, Kent, CT6<br>Tel: 01227 74330                   | S & DESIGNERS    |  |