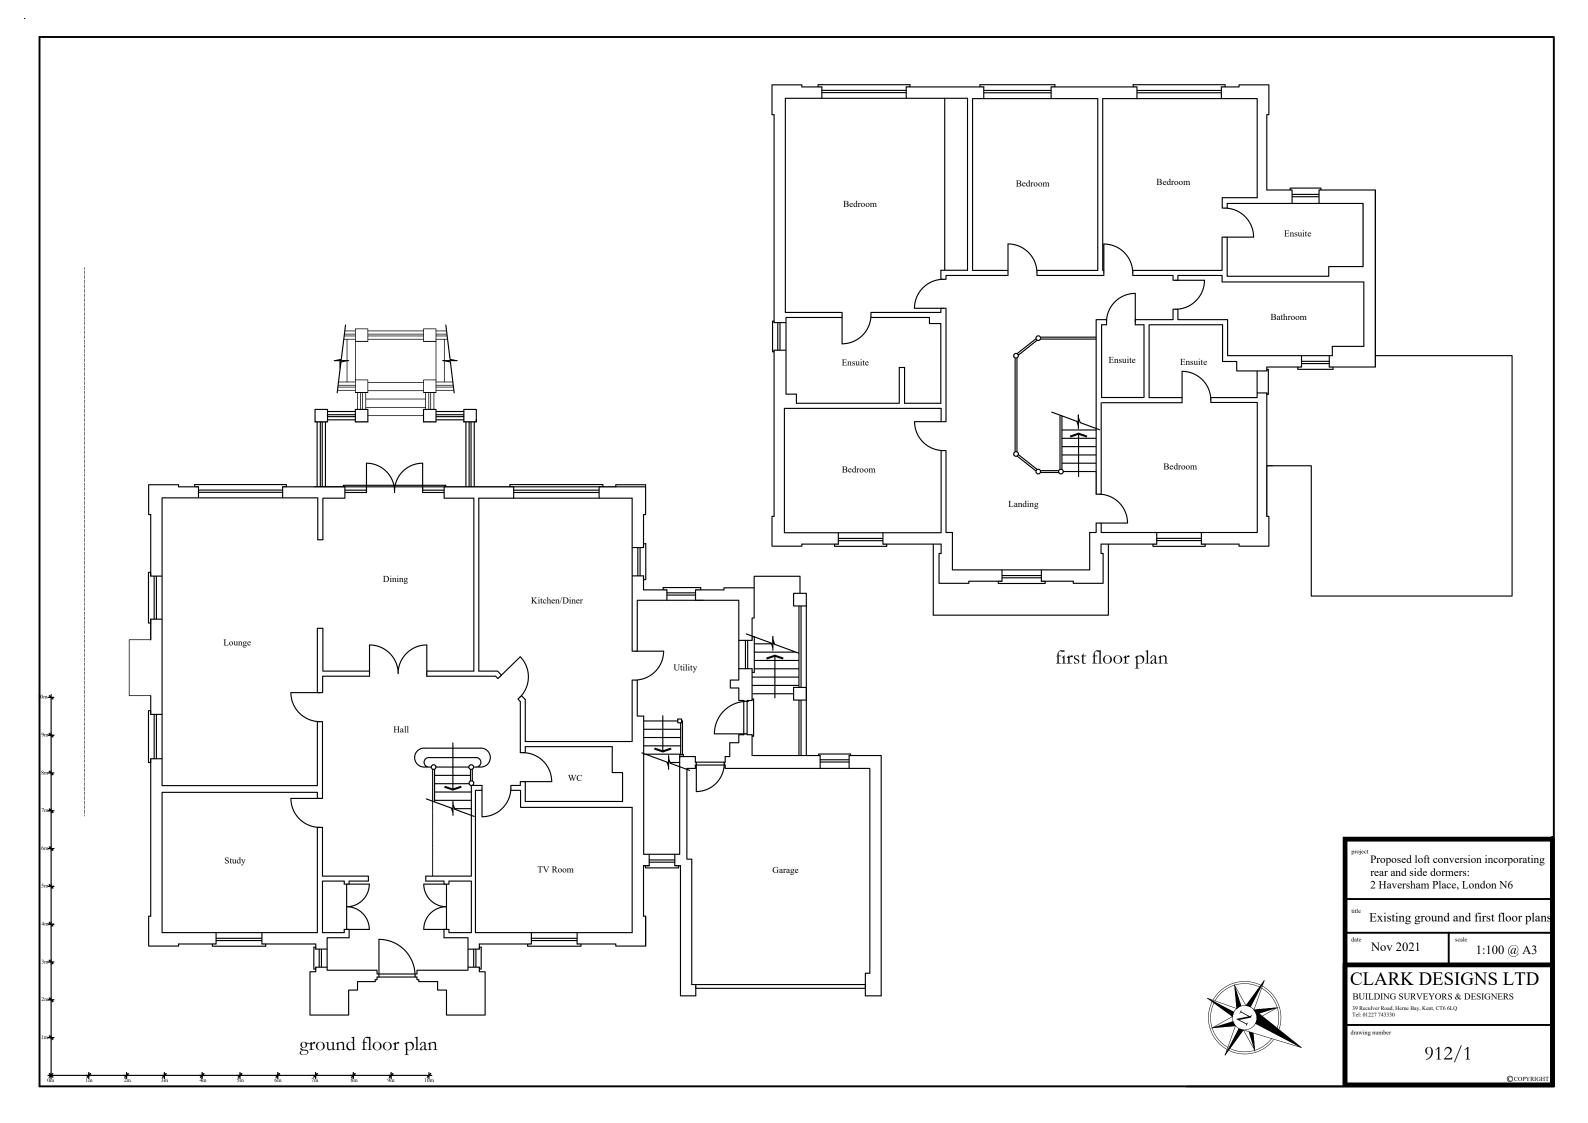

| <ul><li>Proposed loft conversion incorporating<br/>rear and side dormers:</li><li>2 Haversham Place, London N6</li></ul> |                  |  |
|--------------------------------------------------------------------------------------------------------------------------|------------------|--|
| title Proposed lower ground floor and second floor plan                                                                  |                  |  |
| date Nov 2021                                                                                                            | scale 1:100 @ A3 |  |
|                                                                                                                          |                  |  |
| CLARK DES<br>BUILDING SURVEYOR<br><sup>39</sup> Reculver Road, Heme Bay, Kent, CT6<br>Tel: 01227 74330                   | S & DESIGNERS    |  |