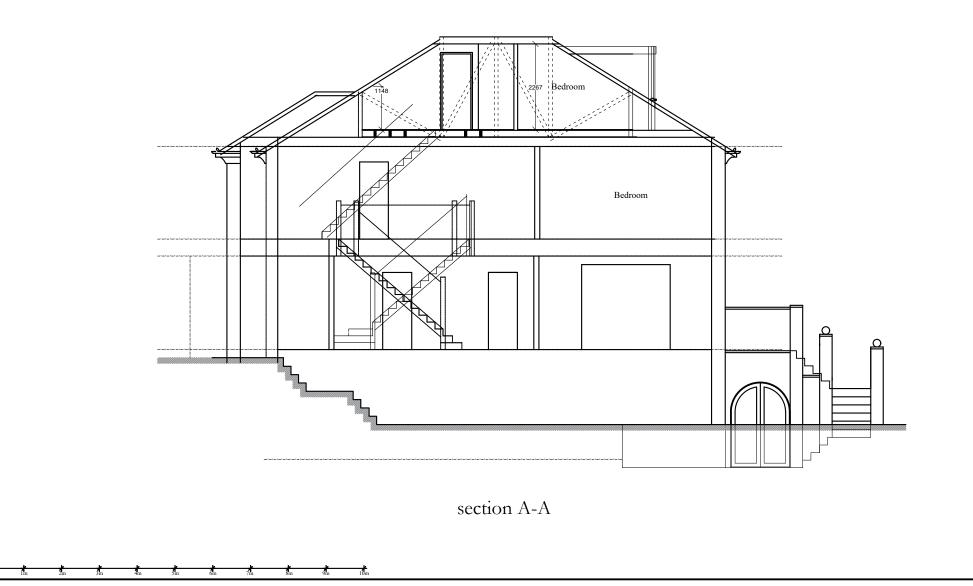

section B-B

| <ul> <li><sup>project</sup> Proposed loft conversion incorporating<br/>rear and side dormers:</li> <li>2 Haversham Place, London N6</li> </ul> |                  |  |  |
|------------------------------------------------------------------------------------------------------------------------------------------------|------------------|--|--|
| <sup>title</sup> Proposed sections                                                                                                             |                  |  |  |
| date Nov 2021                                                                                                                                  | scale 1:100 @ A3 |  |  |
| CLARK DESIGNS LTD<br>BUILDING SURVEYORS & DESIGNERS<br><sup>39</sup> Reculver Road, Heme Bay, Kent, CT6 6LQ<br>Tel: 01227 74330                |                  |  |  |
| drawing number 912/9                                                                                                                           |                  |  |  |