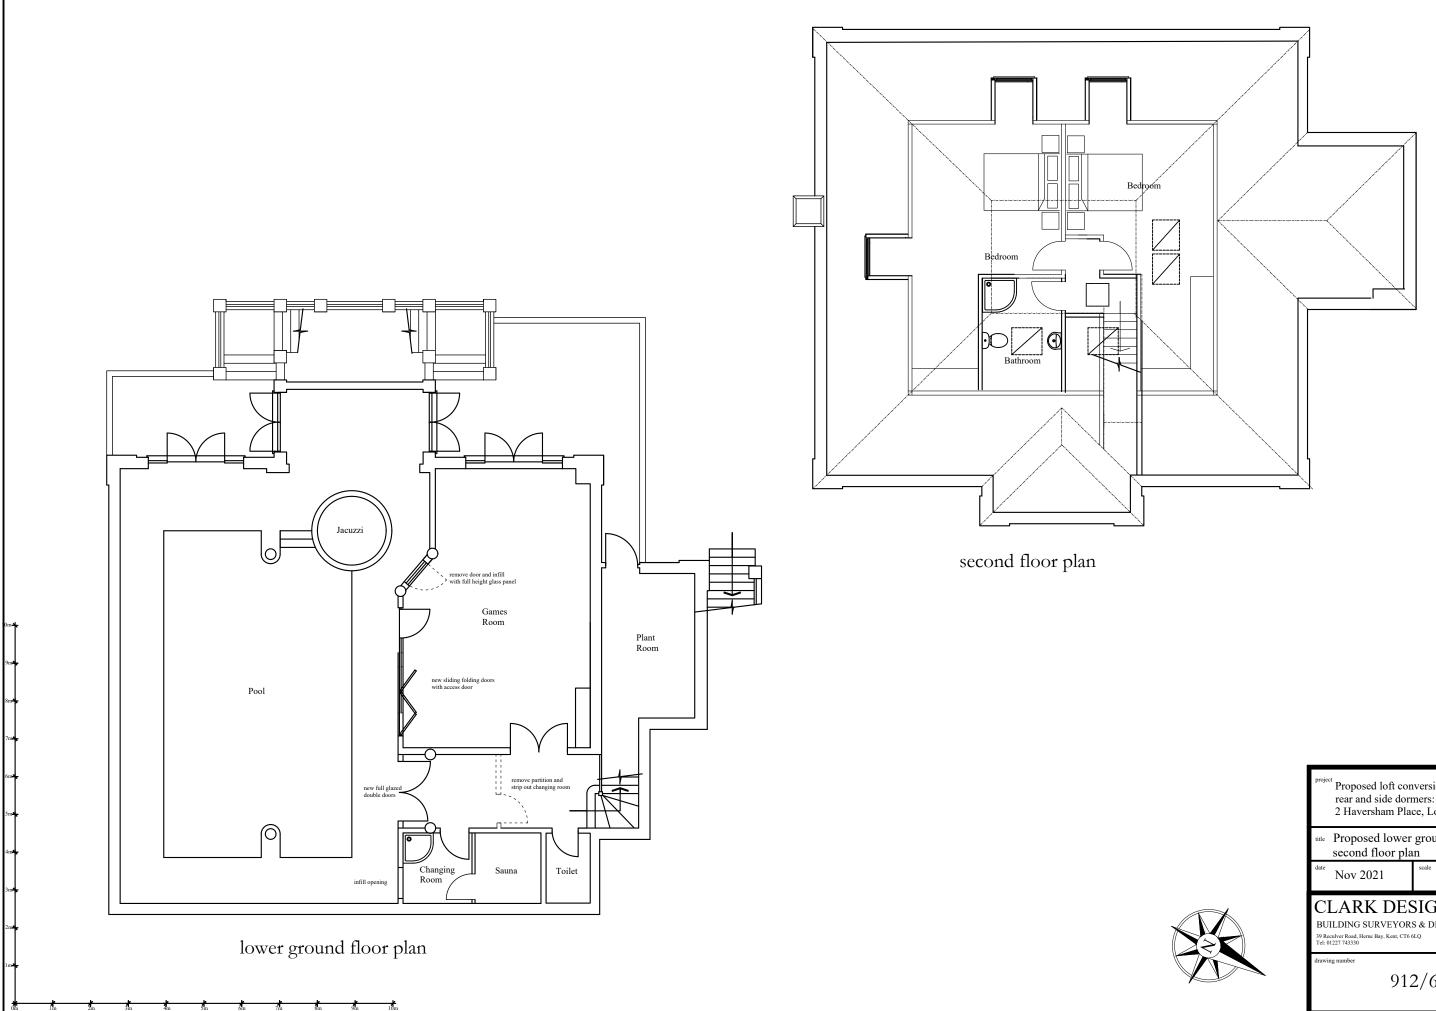

| <ul><li>Proposed loft conversion incorporating<br/>rear and side dormers:</li><li>2 Haversham Place, London N6</li></ul> |                  |  |
|--------------------------------------------------------------------------------------------------------------------------|------------------|--|
| title Proposed lower ground floor and second floor plan                                                                  |                  |  |
| date Nov 2021                                                                                                            | scale 1:100 @ A3 |  |
|                                                                                                                          |                  |  |
| CLARK DES<br>BUILDING SURVEYOR<br><sup>39</sup> Reculver Road, Heme Bay, Kent, CT6<br>Tel: 01227 74330                   | S & DESIGNERS    |  |