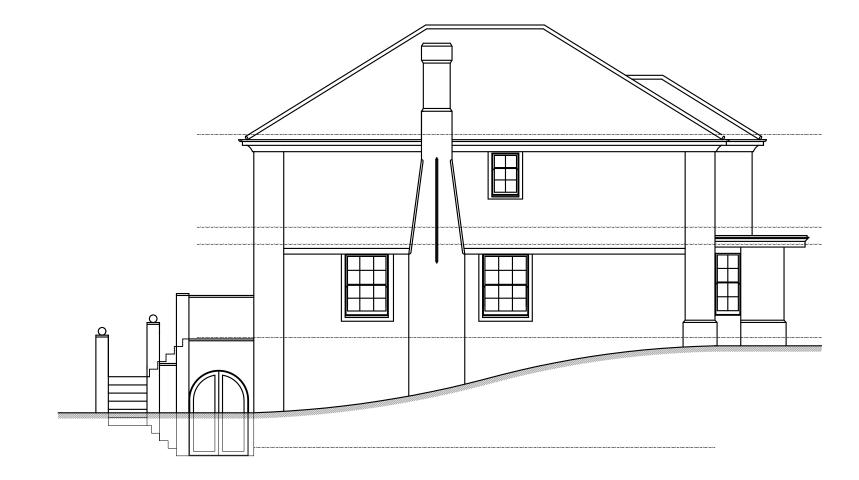

side elevation

6m

7m

Sm

| rear and side dorn                                                                                                               | <ul><li><sup>et</sup> Proposed loft conversion incorporating<br/>rear and side dormers:</li><li>2 Haversham Place, London N6</li></ul> |  |  |
|----------------------------------------------------------------------------------------------------------------------------------|----------------------------------------------------------------------------------------------------------------------------------------|--|--|
| title Proposed side                                                                                                              | Proposed side elevation                                                                                                                |  |  |
| date Nov 2021                                                                                                                    | scale 1:100 @ A3                                                                                                                       |  |  |
| CLARK DESIGNS LTD<br>BUILDING SURVEYORS & DESIGNERS<br><sup>39</sup> Reculver Road, Herne Bay, Kent, CT6 6LQ<br>Tel: 01227743330 |                                                                                                                                        |  |  |
| drawing number<br>912/8                                                                                                          |                                                                                                                                        |  |  |