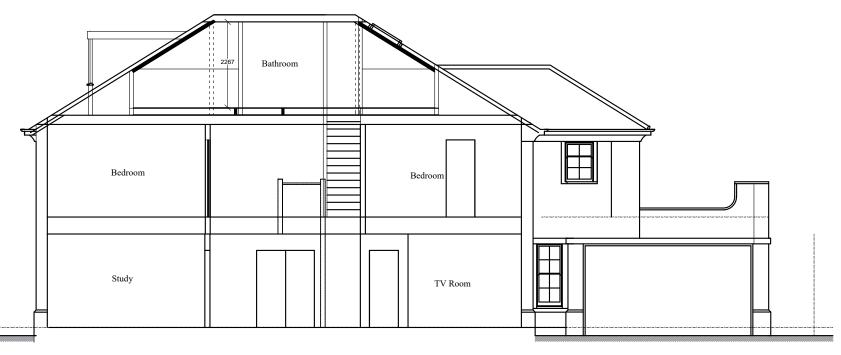

section B-B

| <ul> <li><sup>project</sup> Proposed loft conversion incorporating<br/>rear and side dormers:</li> <li>2 Haversham Place, London N6</li> </ul> |                  |  |  |
|------------------------------------------------------------------------------------------------------------------------------------------------|------------------|--|--|
| <sup>title</sup> Proposed sections                                                                                                             |                  |  |  |
| date Nov 2021                                                                                                                                  | scale 1:100 @ A3 |  |  |
| CLARK DESIGNS LTD<br>BUILDING SURVEYORS & DESIGNERS<br><sup>39</sup> Reculver Road, Heme Bay, Kent, CT6 6LQ<br>Tel: 01227 74330                |                  |  |  |
| drawing number 912/9                                                                                                                           |                  |  |  |