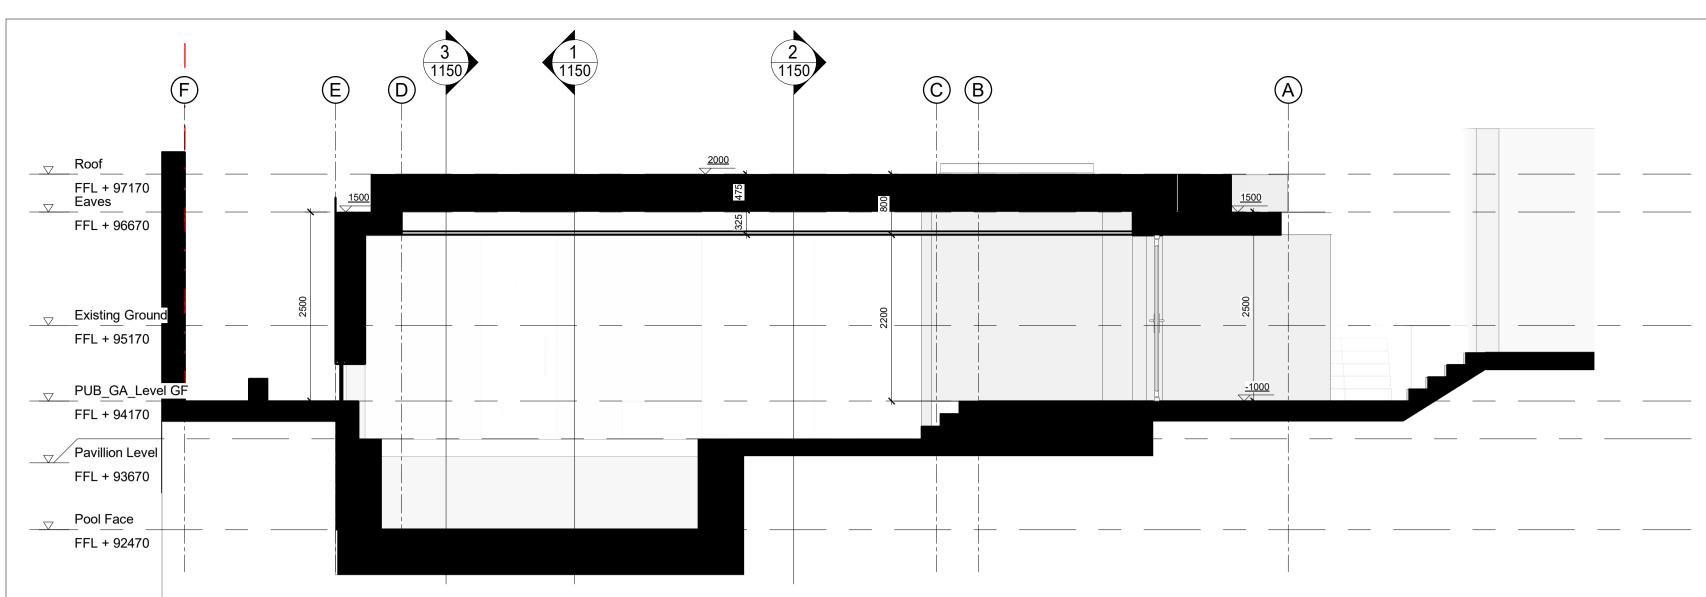

## Proposed Section B1

| Note: Revision clouds colours<br>Denotes 'changed / Revised' information<br>Denotes 'on hold / In abeyance' information<br>PRINT IN COLOUR<br>0 2.50m<br>Project Stage<br>[3] Spatial Coordination<br>Client<br>MY Construction<br>Project<br>59 RDG<br>Title<br>Proposed Sections B<br>REV DATE PURPOSE<br>3-00 04.10.2021 GA's update for Planning<br>3-02 22.10.2021 GA's update for Planning<br>3-03 28.10.2021 GA's update for Planning<br>3-04 01.11.2021 GA's update for Planning<br>3-03 28.10.2021 GA's update for Planning<br>3-04 01.11.2021 GA's update for Planning<br>3-05 06.00.2022 Change in rod foreil | 5.0m<br>5.0m<br>BY<br>MH<br>MH<br>MH<br>MH |
|--------------------------------------------------------------------------------------------------------------------------------------------------------------------------------------------------------------------------------------------------------------------------------------------------------------------------------------------------------------------------------------------------------------------------------------------------------------------------------------------------------------------------------------------------------------------------------------------------------------------------|--------------------------------------------|
| Penotes 'changed / Revised' information<br>Denotes 'On hold / In abeyance' information  PRINT IN COLOUR  2.50m  Project Stage [3] Spatial Coordination Client MY Construction Project 59 RDG Title Proposed Sections B  REV DATE PURPOSE 3-00 04.10.2021 GA's update 3-01 15.10.2021 GA's update                                                                                                                                                                                                                                                                                                                         | BY                                         |
| Denotes 'changed / Revised' information<br>Denotes 'On hold / In abeyance' information  PRINT IN COLOUR 2.50m Project Stage [3] Spatial Coordination Client MY Construction Project 59 RDG Title                                                                                                                                                                                                                                                                                                                                                                                                                         |                                            |
| Denotes 'changed / Revised' information<br>Denotes 'On hold / In abeyance' information  PRINT IN COLOUR 2.50m Project Stage [3] Spatial Coordination Client MY Construction Project 59 RDG Title                                                                                                                                                                                                                                                                                                                                                                                                                         |                                            |
| <ul> <li>Denotes 'changed / Revised' information</li> <li>PRINT IN COLOUR</li> <li>2.50m</li> <li>Project Stage</li> <li>[3] Spatial Coordination</li> <li>Client</li> <li>MY Construction</li> <li>Project</li> </ul>                                                                                                                                                                                                                                                                                                                                                                                                   | 5.0m                                       |
| <ul> <li>Denotes 'changed / Revised' information</li> <li>Denotes 'On hold / In abeyance' information</li> <li>PRINT IN COLOUR</li> <li>2.50m</li> <li>Project Stage</li> <li>[3] Spatial Coordination</li> <li>Client</li> </ul>                                                                                                                                                                                                                                                                                                                                                                                        | 5.0m                                       |
| <ul> <li>Denotes 'changed / Revised' information</li> <li>Denotes 'On hold / In abeyance' information</li> <li>PRINT IN COLOUR</li> <li>2.50m</li> </ul> Project Stage                                                                                                                                                                                                                                                                                                                                                                                                                                                   |                                            |
| <ul> <li>Denotes 'changed / Revised' information</li> <li>Denotes 'On hold / In abeyance' information</li> <li>PRINT IN COLOUR</li> <li>2.50m</li> </ul>                                                                                                                                                                                                                                                                                                                                                                                                                                                                 |                                            |
| <ul> <li>Denotes 'changed / Revised' information</li> <li>Denotes 'On hold / In abeyance' information</li> <li>PRINT IN COLOUR</li> </ul>                                                                                                                                                                                                                                                                                                                                                                                                                                                                                | 5.0m                                       |
| <ul> <li>Denotes 'changed / Revised' information</li> <li>Denotes 'On hold / In abeyance' information</li> </ul>                                                                                                                                                                                                                                                                                                                                                                                                                                                                                                         |                                            |
| Denotes 'changed / Revised' information                                                                                                                                                                                                                                                                                                                                                                                                                                                                                                                                                                                  |                                            |
|                                                                                                                                                                                                                                                                                                                                                                                                                                                                                                                                                                                                                          |                                            |
|                                                                                                                                                                                                                                                                                                                                                                                                                                                                                                                                                                                                                          |                                            |
|                                                                                                                                                                                                                                                                                                                                                                                                                                                                                                                                                                                                                          |                                            |
|                                                                                                                                                                                                                                                                                                                                                                                                                                                                                                                                                                                                                          |                                            |
|                                                                                                                                                                                                                                                                                                                                                                                                                                                                                                                                                                                                                          |                                            |
|                                                                                                                                                                                                                                                                                                                                                                                                                                                                                                                                                                                                                          |                                            |
|                                                                                                                                                                                                                                                                                                                                                                                                                                                                                                                                                                                                                          |                                            |
|                                                                                                                                                                                                                                                                                                                                                                                                                                                                                                                                                                                                                          |                                            |
|                                                                                                                                                                                                                                                                                                                                                                                                                                                                                                                                                                                                                          |                                            |
|                                                                                                                                                                                                                                                                                                                                                                                                                                                                                                                                                                                                                          |                                            |
|                                                                                                                                                                                                                                                                                                                                                                                                                                                                                                                                                                                                                          |                                            |
|                                                                                                                                                                                                                                                                                                                                                                                                                                                                                                                                                                                                                          |                                            |
|                                                                                                                                                                                                                                                                                                                                                                                                                                                                                                                                                                                                                          |                                            |
|                                                                                                                                                                                                                                                                                                                                                                                                                                                                                                                                                                                                                          |                                            |
|                                                                                                                                                                                                                                                                                                                                                                                                                                                                                                                                                                                                                          |                                            |
|                                                                                                                                                                                                                                                                                                                                                                                                                                                                                                                                                                                                                          |                                            |
|                                                                                                                                                                                                                                                                                                                                                                                                                                                                                                                                                                                                                          |                                            |
|                                                                                                                                                                                                                                                                                                                                                                                                                                                                                                                                                                                                                          |                                            |