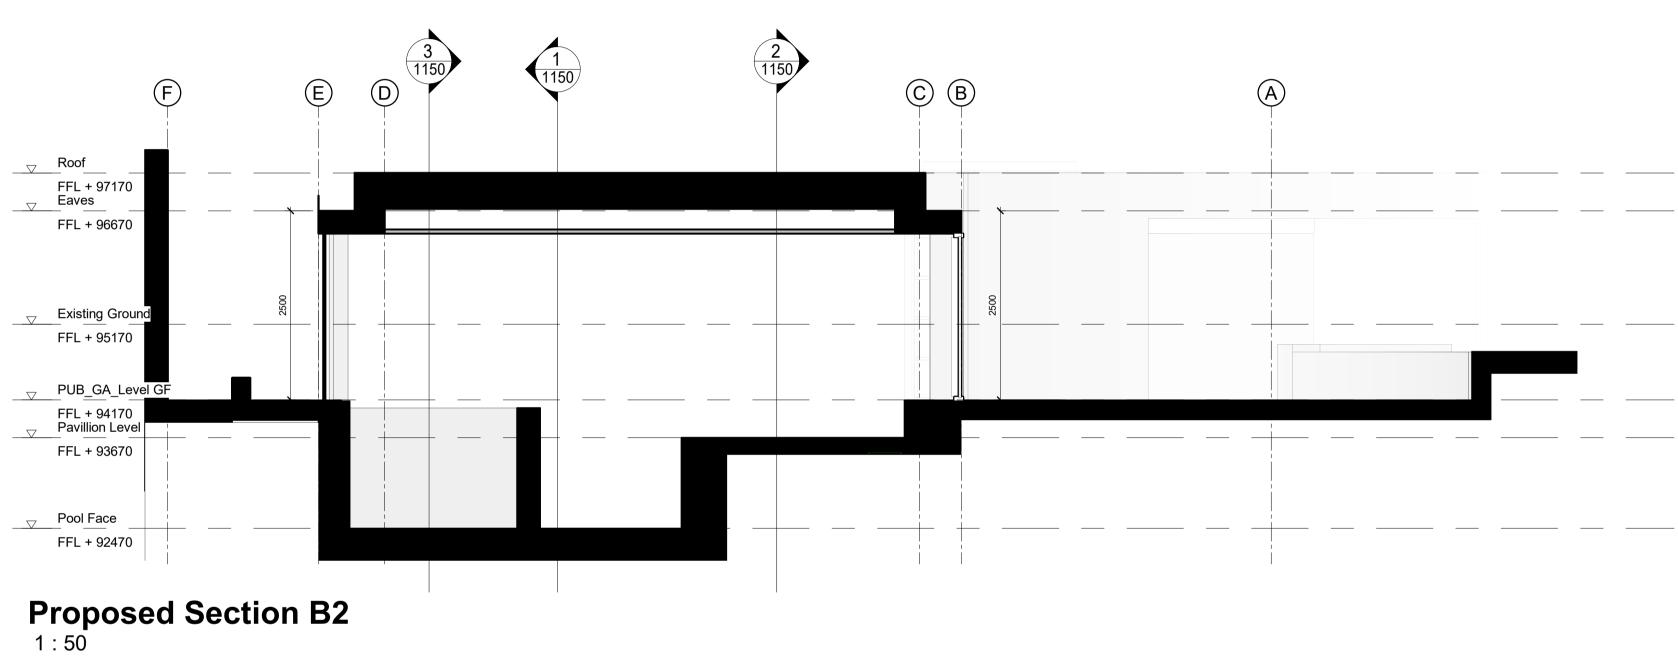

## Proposed Section B1

| Note: Revision clouds colours<br>Denotes 'changed / Revised' information<br>Denotes 'on hold / In abeyance' information<br>PRINT IN COLOUR<br>0 2.50m<br>Project Stage<br>[3] Spatial Coordination<br>Client<br>MY Construction<br>Project<br>59 RDG<br>Title<br>Proposed Sections B<br>REV DATE PURPOSE<br>3-00 04.10.2021 GA's update for Planning<br>3-02 22.10.2021 GA's update for Planning<br>3-03 28.10.2021 GA's update for Planning<br>3-04 01.11.2021 GA's update for Planning<br>3-03 28.10.2021 GA's update for Planning<br>3-04 01.11.2021 GA's update for Planning<br>3-05 06.00.2022 Change in rod foreil | 5.0m<br>5.0m<br>BY<br>MH<br>MH<br>MH<br>MH |
|--------------------------------------------------------------------------------------------------------------------------------------------------------------------------------------------------------------------------------------------------------------------------------------------------------------------------------------------------------------------------------------------------------------------------------------------------------------------------------------------------------------------------------------------------------------------------------------------------------------------------|--------------------------------------------|
| Penotes 'changed / Revised' information<br>Denotes 'On hold / In abeyance' information  PRINT IN COLOUR  2.50m  Project Stage [3] Spatial Coordination Client MY Construction Project 59 RDG Title Proposed Sections B  REV DATE PURPOSE 3-00 04.10.2021 GA's update 3-01 15.10.2021 GA's update                                                                                                                                                                                                                                                                                                                         | BY                                         |
| Denotes 'changed / Revised' information<br>Denotes 'On hold / In abeyance' information  PRINT IN COLOUR 2.50m Project Stage [3] Spatial Coordination Client MY Construction Project 59 RDG Title                                                                                                                                                                                                                                                                                                                                                                                                                         |                                            |
| Denotes 'changed / Revised' information<br>Denotes 'On hold / In abeyance' information  PRINT IN COLOUR 2.50m Project Stage [3] Spatial Coordination Client MY Construction Project 59 RDG Title                                                                                                                                                                                                                                                                                                                                                                                                                         |                                            |
| <ul> <li>Denotes 'changed / Revised' information</li> <li>PRINT IN COLOUR</li> <li>2.50m</li> <li>Project Stage</li> <li>[3] Spatial Coordination</li> <li>Client</li> <li>MY Construction</li> <li>Project</li> </ul>                                                                                                                                                                                                                                                                                                                                                                                                   | 5.0m                                       |
| <ul> <li>Denotes 'changed / Revised' information</li> <li>Denotes 'On hold / In abeyance' information</li> <li>PRINT IN COLOUR</li> <li>2.50m</li> <li>Project Stage</li> <li>[3] Spatial Coordination</li> <li>Client</li> </ul>                                                                                                                                                                                                                                                                                                                                                                                        | 5.0m                                       |
| <ul> <li>Denotes 'changed / Revised' information</li> <li>Denotes 'On hold / In abeyance' information</li> <li>PRINT IN COLOUR</li> <li>2.50m</li> </ul> Project Stage                                                                                                                                                                                                                                                                                                                                                                                                                                                   |                                            |
| <ul> <li>Denotes 'changed / Revised' information</li> <li>Denotes 'On hold / In abeyance' information</li> <li>PRINT IN COLOUR</li> <li>2.50m</li> </ul>                                                                                                                                                                                                                                                                                                                                                                                                                                                                 |                                            |
| <ul> <li>Denotes 'changed / Revised' information</li> <li>Denotes 'On hold / In abeyance' information</li> <li>PRINT IN COLOUR</li> </ul>                                                                                                                                                                                                                                                                                                                                                                                                                                                                                | 5.0m                                       |
| <ul> <li>Denotes 'changed / Revised' information</li> <li>Denotes 'On hold / In abeyance' information</li> </ul>                                                                                                                                                                                                                                                                                                                                                                                                                                                                                                         |                                            |
| Denotes 'changed / Revised' information                                                                                                                                                                                                                                                                                                                                                                                                                                                                                                                                                                                  |                                            |
|                                                                                                                                                                                                                                                                                                                                                                                                                                                                                                                                                                                                                          |                                            |
|                                                                                                                                                                                                                                                                                                                                                                                                                                                                                                                                                                                                                          |                                            |
|                                                                                                                                                                                                                                                                                                                                                                                                                                                                                                                                                                                                                          |                                            |
|                                                                                                                                                                                                                                                                                                                                                                                                                                                                                                                                                                                                                          |                                            |
|                                                                                                                                                                                                                                                                                                                                                                                                                                                                                                                                                                                                                          |                                            |
|                                                                                                                                                                                                                                                                                                                                                                                                                                                                                                                                                                                                                          |                                            |
|                                                                                                                                                                                                                                                                                                                                                                                                                                                                                                                                                                                                                          |                                            |
|                                                                                                                                                                                                                                                                                                                                                                                                                                                                                                                                                                                                                          |                                            |
|                                                                                                                                                                                                                                                                                                                                                                                                                                                                                                                                                                                                                          |                                            |
|                                                                                                                                                                                                                                                                                                                                                                                                                                                                                                                                                                                                                          |                                            |
|                                                                                                                                                                                                                                                                                                                                                                                                                                                                                                                                                                                                                          |                                            |
|                                                                                                                                                                                                                                                                                                                                                                                                                                                                                                                                                                                                                          |                                            |
|                                                                                                                                                                                                                                                                                                                                                                                                                                                                                                                                                                                                                          |                                            |
|                                                                                                                                                                                                                                                                                                                                                                                                                                                                                                                                                                                                                          |                                            |
|                                                                                                                                                                                                                                                                                                                                                                                                                                                                                                                                                                                                                          |                                            |
|                                                                                                                                                                                                                                                                                                                                                                                                                                                                                                                                                                                                                          |                                            |
|                                                                                                                                                                                                                                                                                                                                                                                                                                                                                                                                                                                                                          |                                            |
|                                                                                                                                                                                                                                                                                                                                                                                                                                                                                                                                                                                                                          |                                            |