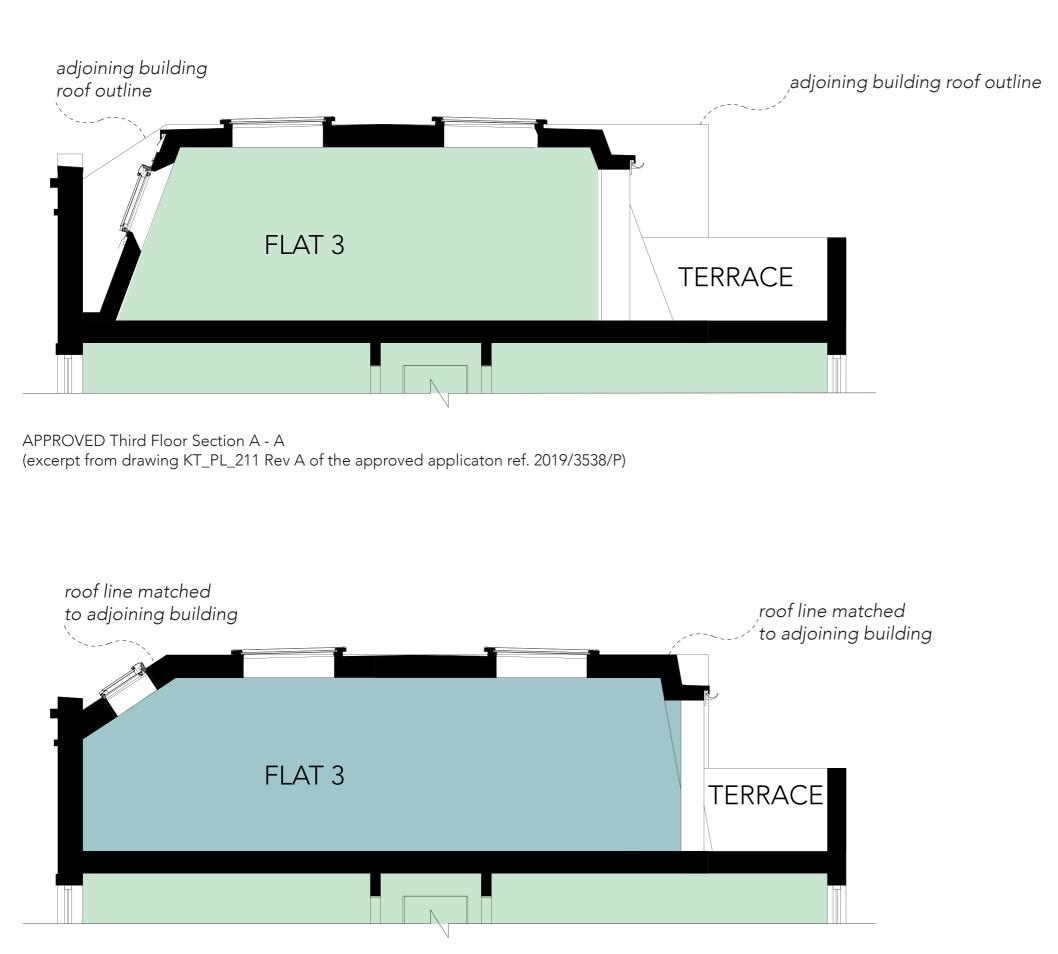

PROPOSED Third Floor Section B - B

|  | 0 0.5                                                                                                                                               | Scale ba |           | 2.5m     |
|--|-----------------------------------------------------------------------------------------------------------------------------------------------------|----------|-----------|----------|
|  |                                                                                                                                                     |          |           |          |
|  | revision                                                                                                                                            | date     | amendment |          |
|  | drawing name<br>Third Floor Sections<br>project<br>Kentish Town<br>site address<br>387 Kentish Town Road,<br>London, NW5 2TJ<br>status FOR PLANNING |          |           |          |
|  |                                                                                                                                                     |          |           |          |
|  |                                                                                                                                                     |          |           |          |
|  |                                                                                                                                                     |          |           |          |
|  | scale<br><sub>date</sub>                                                                                                                            | 1:50 @   | number    | revision |
|  | D2/02/22                                                                                                                                            | KT-PL-   | 102       |          |