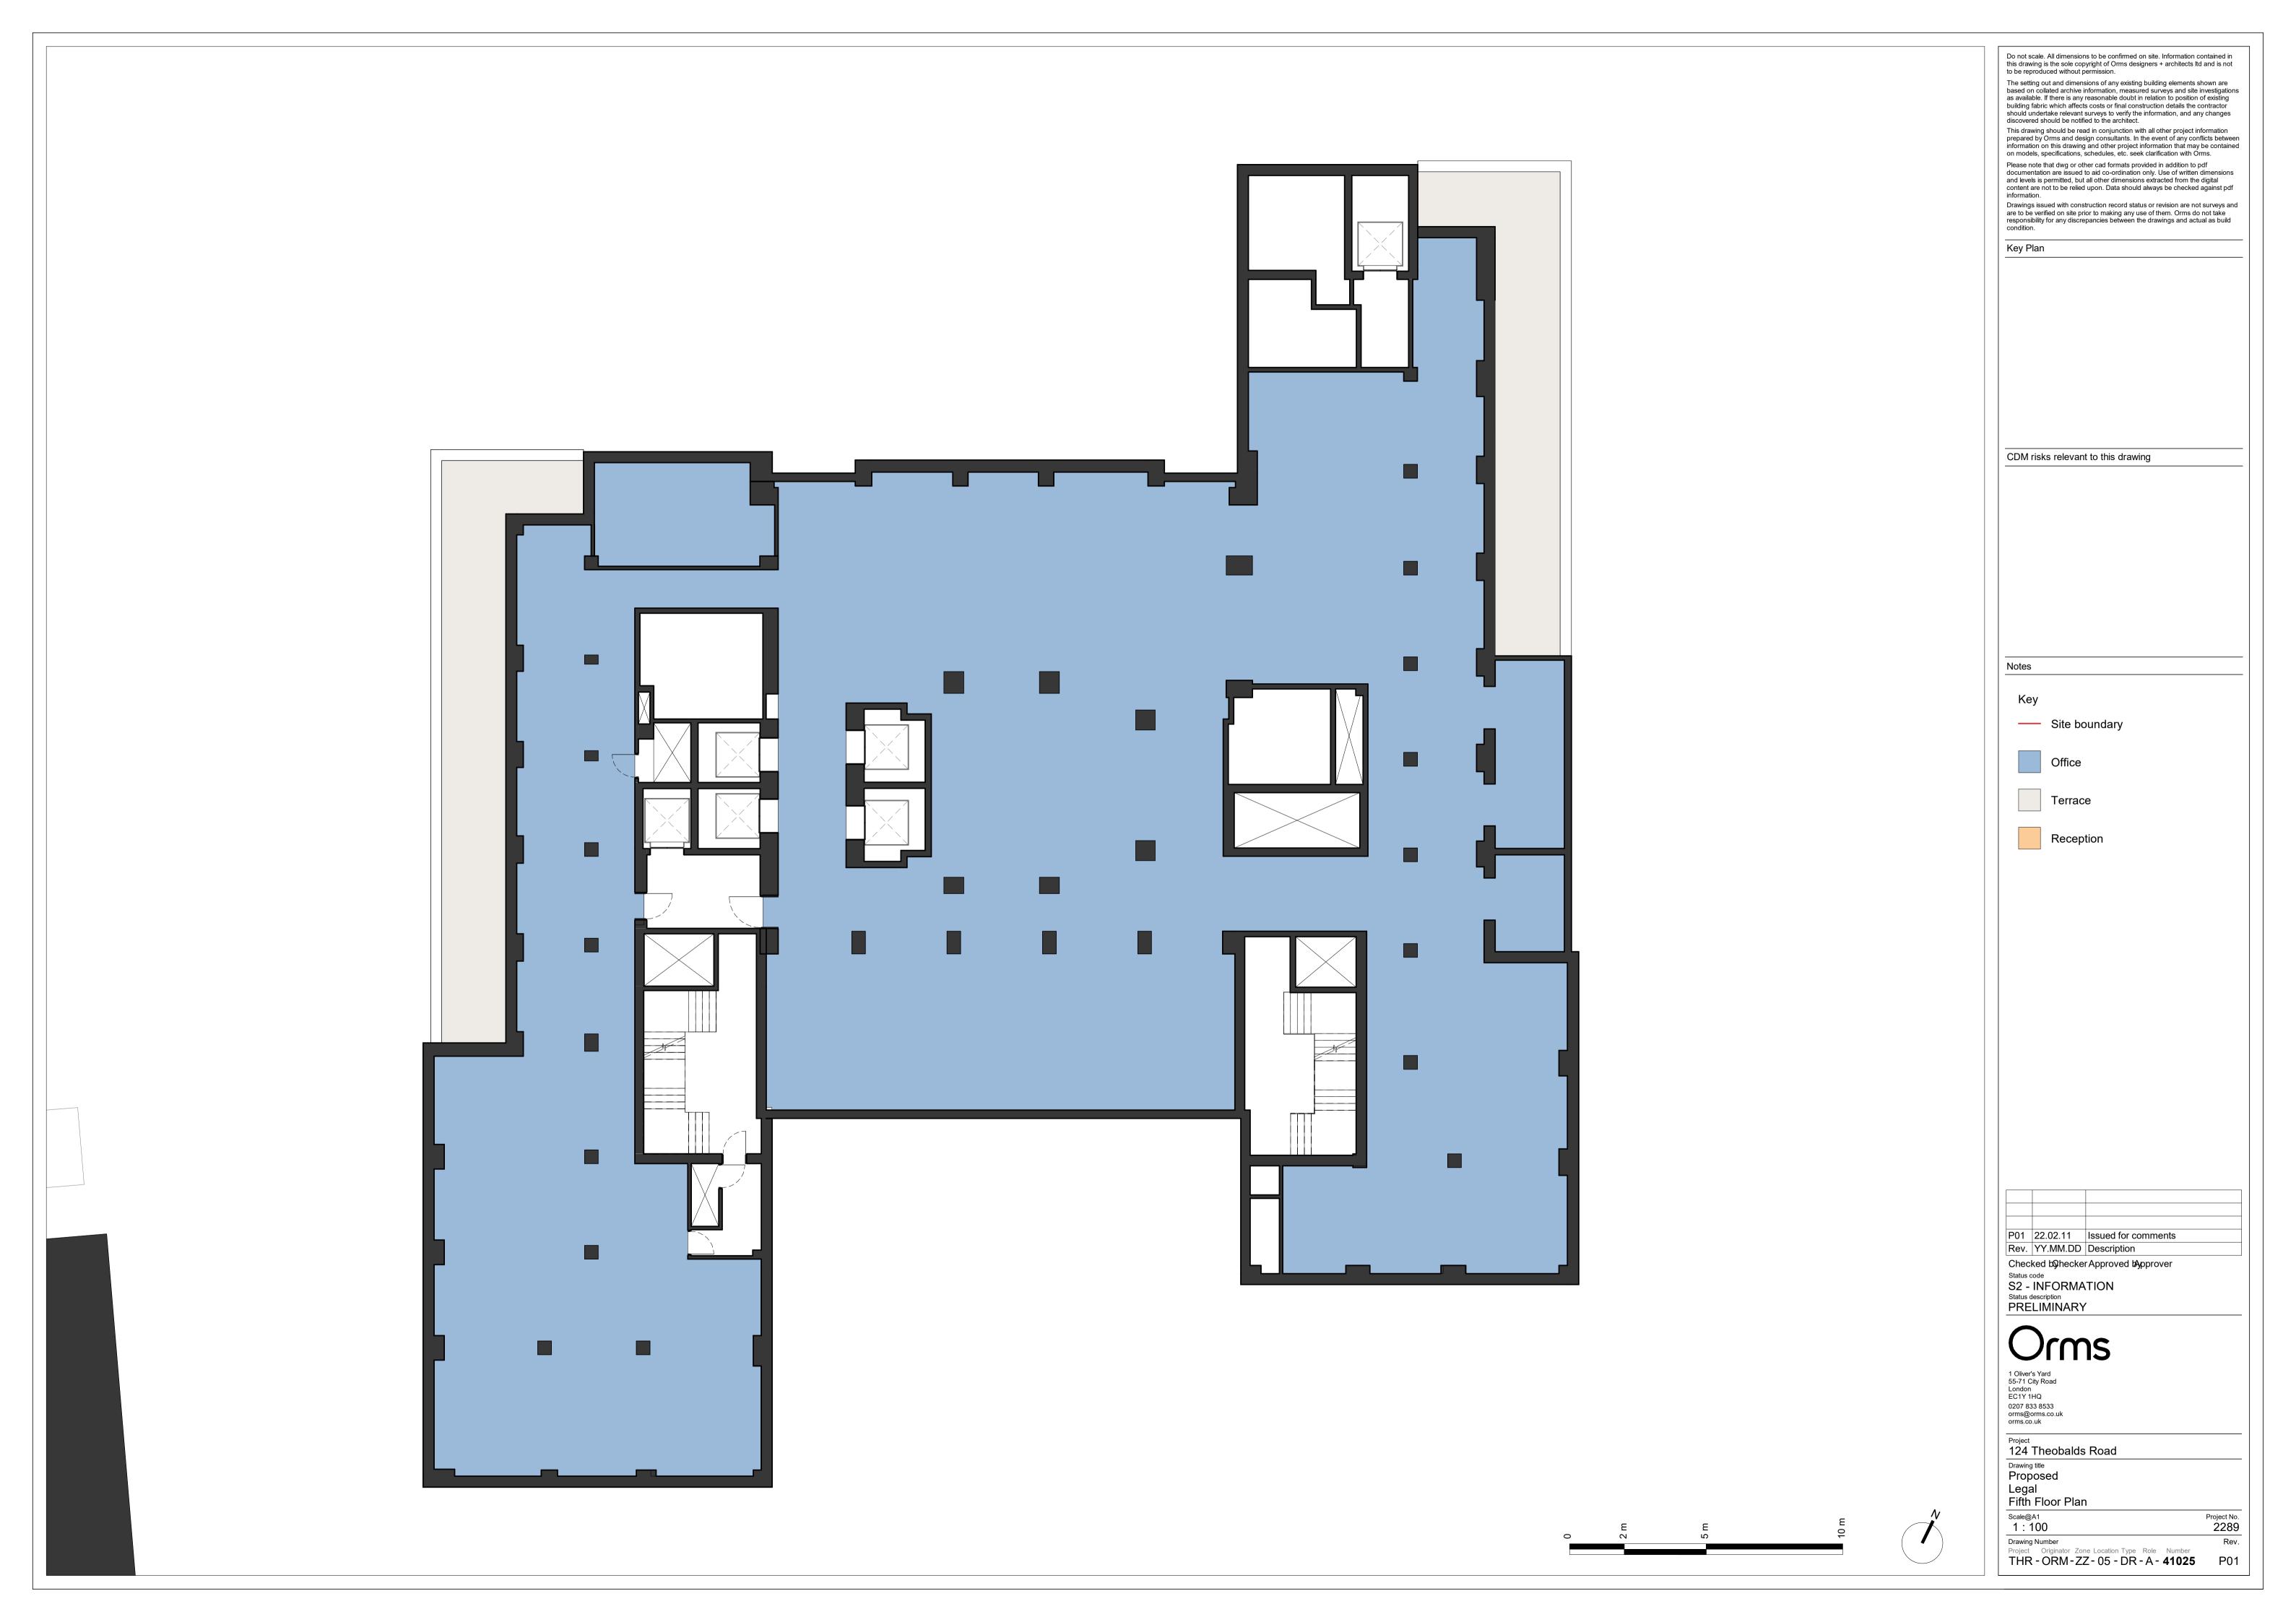

Do not scale. All dimensions to be confirmed on site. Information contained in this drawing is the sole copyright of Orms designers + architects ltd and is not to be reproduced without permission. The setting out and dimensions of any existing building elements shown are based on collated archive information, measured surveys and site investigations as available. If there is any reasonable doubt in relation to position of existing building fabric which affects costs or final construction details the contractor should undertake relevant surveys to verify the information, and any changes discovered should be notified to the architect. This drawing should be read in conjunction with all other project information prepared by Orms and design consultants. In the event of any conflicts between information on this drawing and other project information that may be contained on models, specifications, schedules, etc. seek clarification with Orms. Please note that dwg or other cad formats provided in addition to pdf documentation are issued to aid co-ordination only. Use of written dimensions and levels is permitted, but all other dimensions extracted from the digital content are not to be relied upon. Data should always be checked against pdf information. Drawings issued with construction record status or revision are not surveys and are to be verified on site prior to making any use of them. Orms do not take responsibility for any discrepancies between the drawings and actual as build condition. Key Plan CDM risks relevant to this drawing Notes Key Site boundary Reception P01 22.02.11 Issued for comments Rev. YY.MM.DD Description Checked by hecker Approved by pprover Status code
S2 - INFORMATION
Status description
PRELIMINARY 1 Oliver's Yard 55-71 City Road London EC1Y 1HQ 0207 833 8533 orms@orms.co.uk orms.co.uk Project 124 Theobalds Road Proposed Legal Eighth Floor Plan Project No. Scale@A1 1:100 Drawing Number Rev.
Project Originator Zone Location Type Role Number
THR - ORM - ZZ - 08 - DR - A - 41028 P01