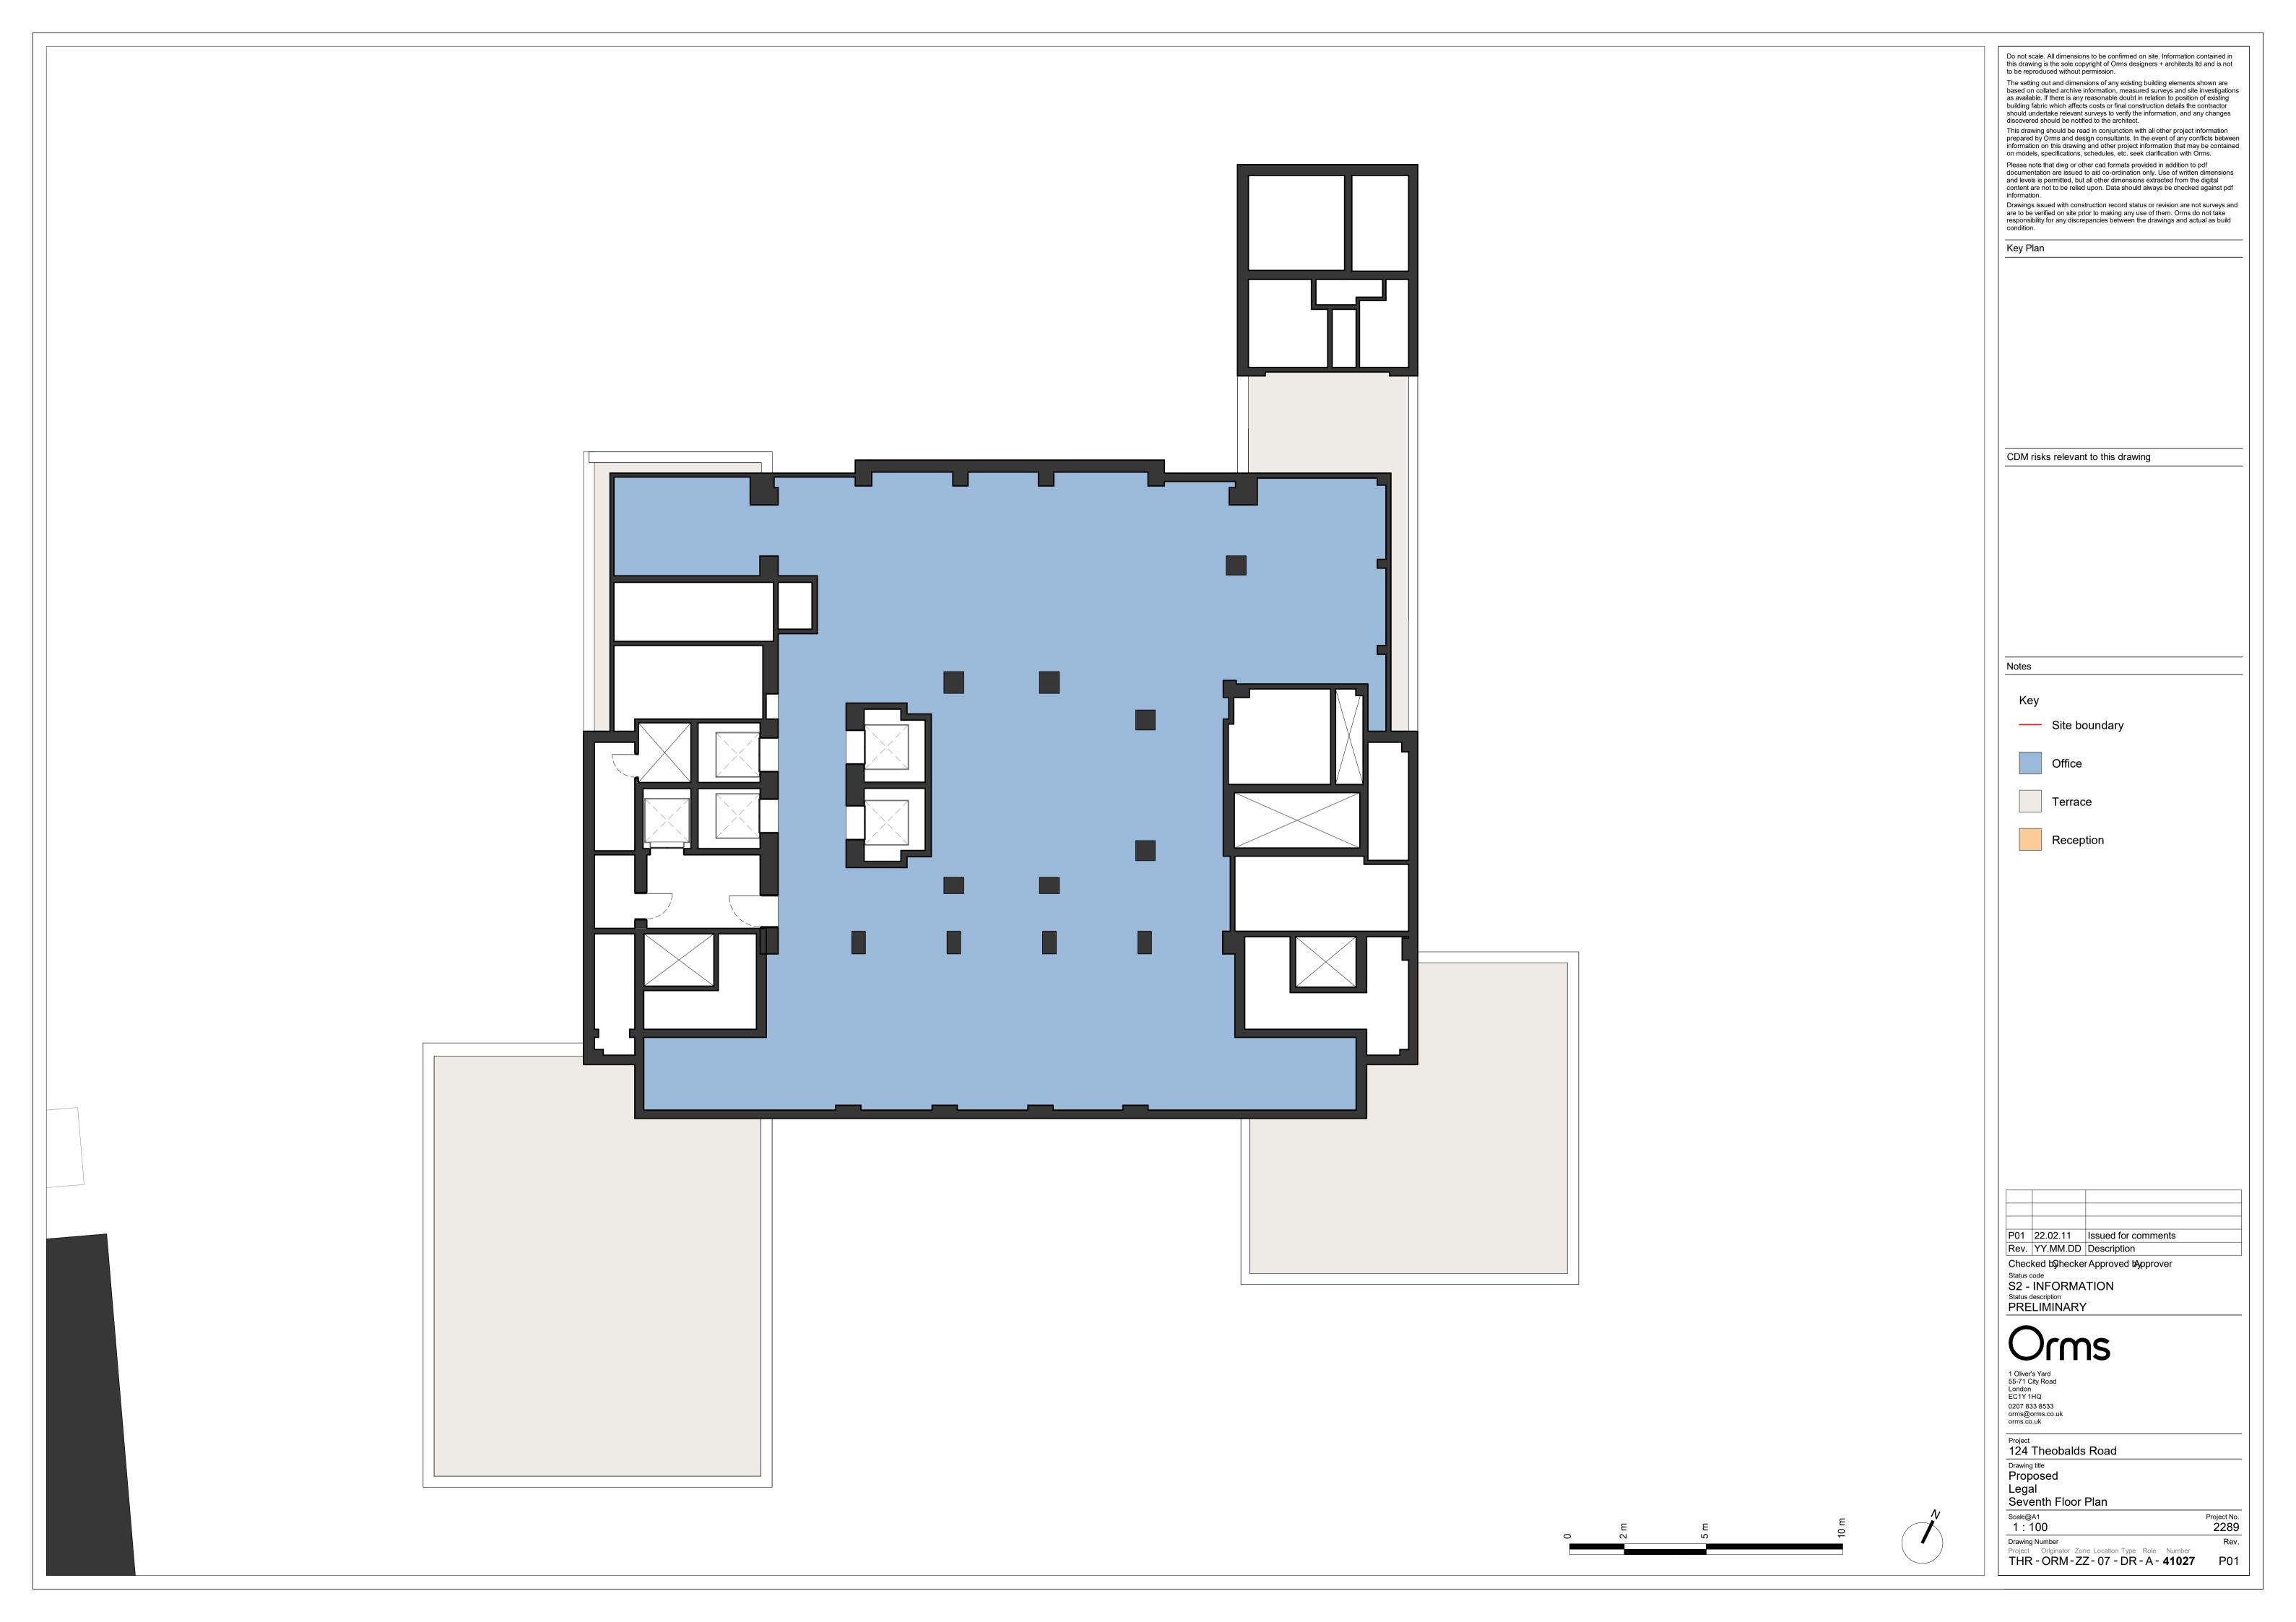

Do not scale. All dimensions to be confirmed on site. Information contained in this drawing is the sole copyright of Orms designers + architects ltd and is not to be reproduced without permission. The setting out and dimensions of any existing building elements shown are based on collated archive information, measured surveys and site investigations as available. If there is any reasonable doubt in relation to position of existing building fabric which affects costs or final construction details the contractor should undertake relevant surveys to verify the information, and any changes discovered should be notified to the architect. This drawing should be read in conjunction with all other project information prepared by Orms and design consultants. In the event of any conflicts between information on this drawing and other project information that may be contained on models, specifications, schedules, etc. seek clarification with Orms. Please note that dwg or other cad formats provided in addition to pdf documentation are issued to aid co-ordination only. Use of written dimensions and levels is permitted, but all other dimensions extracted from the digital content are not to be relied upon. Data should always be checked against pdf information. Drawings issued with construction record status or revision are not surveys and are to be verified on site prior to making any use of them. Orms do not take responsibility for any discrepancies between the drawings and actual as build condition. Key Plan CDM risks relevant to this drawing Notes Key Site boundary Reception P01 22.02.11 Issued for comments Rev. YY.MM.DD Description Checked by hecker Approved by pprover Status code
S2 - INFORMATION
Status description
PRELIMINARY 1 Oliver's Yard 55-71 City Road London EC1Y 1HQ 0207 833 8533 orms@orms.co.uk orms.co.uk Project 124 Theobalds Road Proposed Legal Eighth Floor Plan Project No. Scale@A1 1:100 Drawing Number Rev.
Project Originator Zone Location Type Role Number
THR - ORM - ZZ - 08 - DR - A - 41028 P01