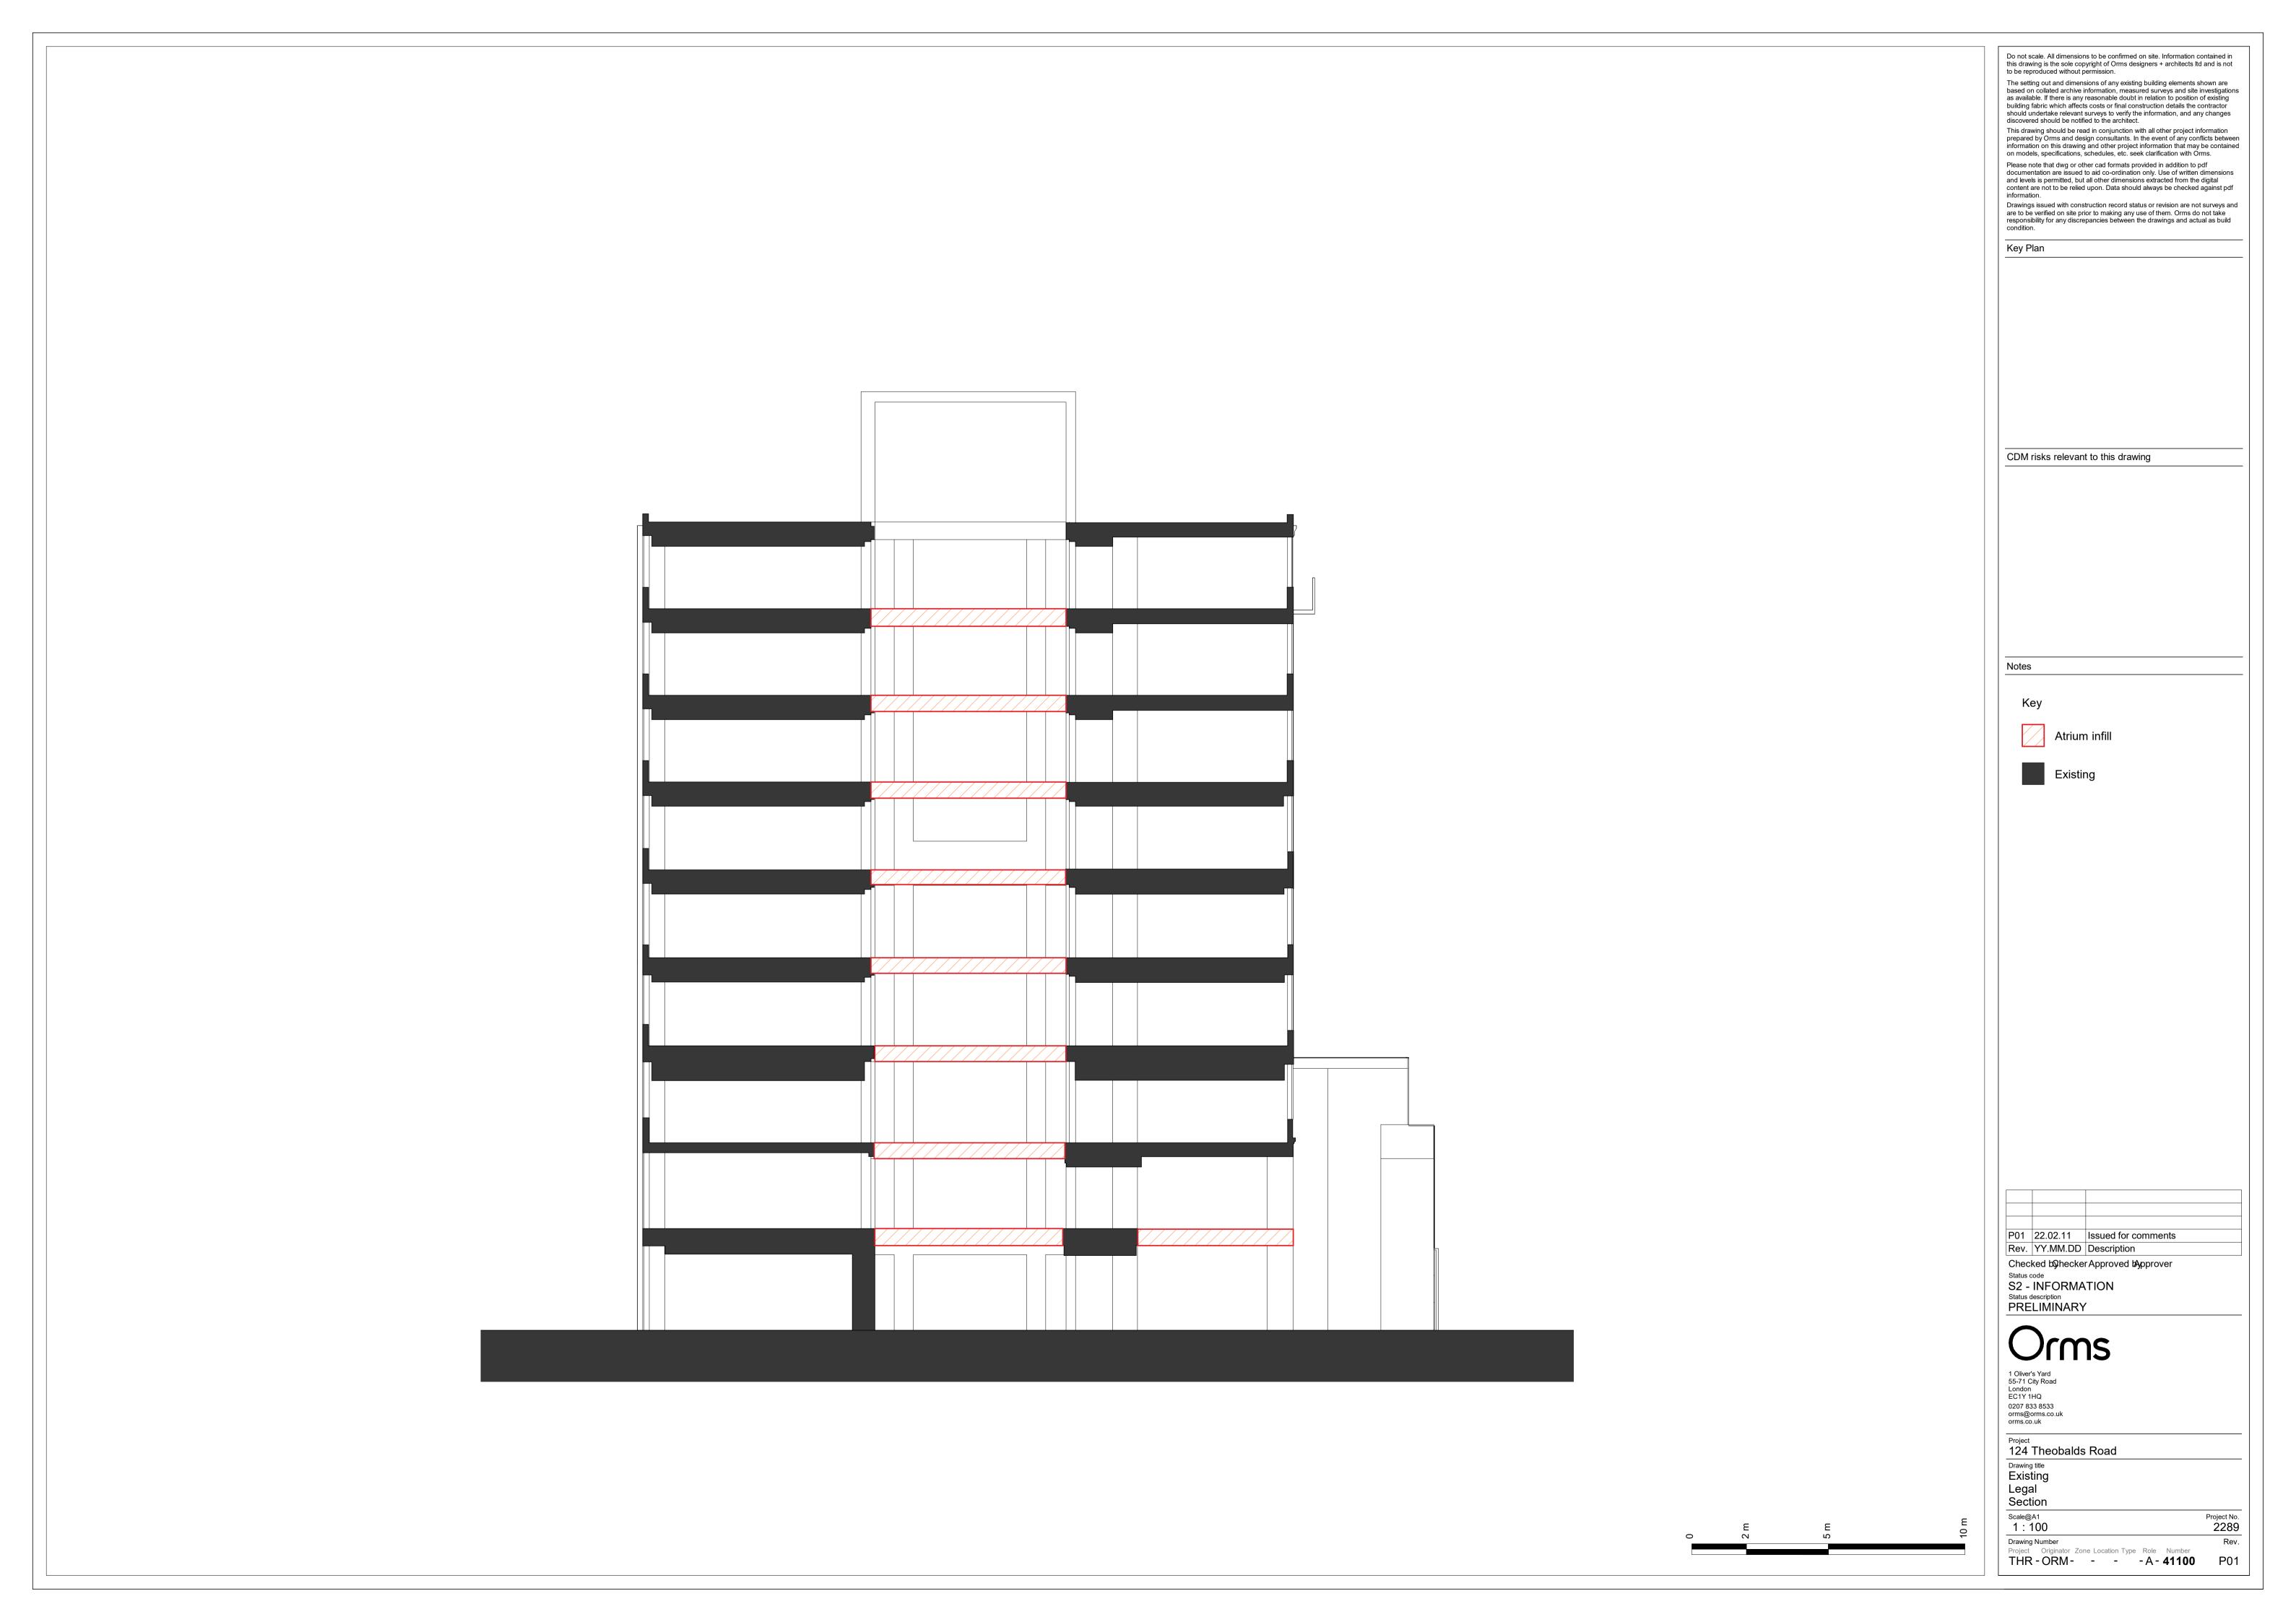

Do not scale. All dimensions to be confirmed on site. Inforr this drawing is the sole copyright of Orms designers + arch to be reproduced without permission.

The setting out and dimensions of any existing building ele based on collated archive information, measured surveys as available. If there is any reasonable doubt in relation to puilding fabric which affects costs or final construction detashould undertake relevant surveys to verify the information discovered should be notified to the architect.

This drawing should be read in conjunction with all other p prepared by Orms and design consultants. In the event of information on this drawing and other project information the on models, specifications, schedules, etc. seek clarification. Please note that dwg or other cad formats provided in add documentation are issued to aid co-ordination only. Use of and levels is permitted, but all other dimensions extracted f content are not to be relied upon. Data should always be c information.

Drawings issued with construction record status or revision are to be verified on site prior to making any use of them. C responsibility for any discrepancies between the drawings condition.

Key Plan

CDM risks relevant to this drawing

Notes

P01 22.02.11 Issued for comments
Rev. YY.MM.DD Description

Checked by hecker Approved by pprover Status code
S2 - INFORMATION
Status description
PRELIMINARY

1 Oliver's Yard 55-71 City Road London EC1Y 1HQ 0207 833 8533 orms@orms.co.uk orms.co.uk

Project 124 Theobalds Road

Drawing title
Proposed
Legal
Existing and Proposed GIA Sche

Drawing Number
Project Originator Zone Location Type Role Nur