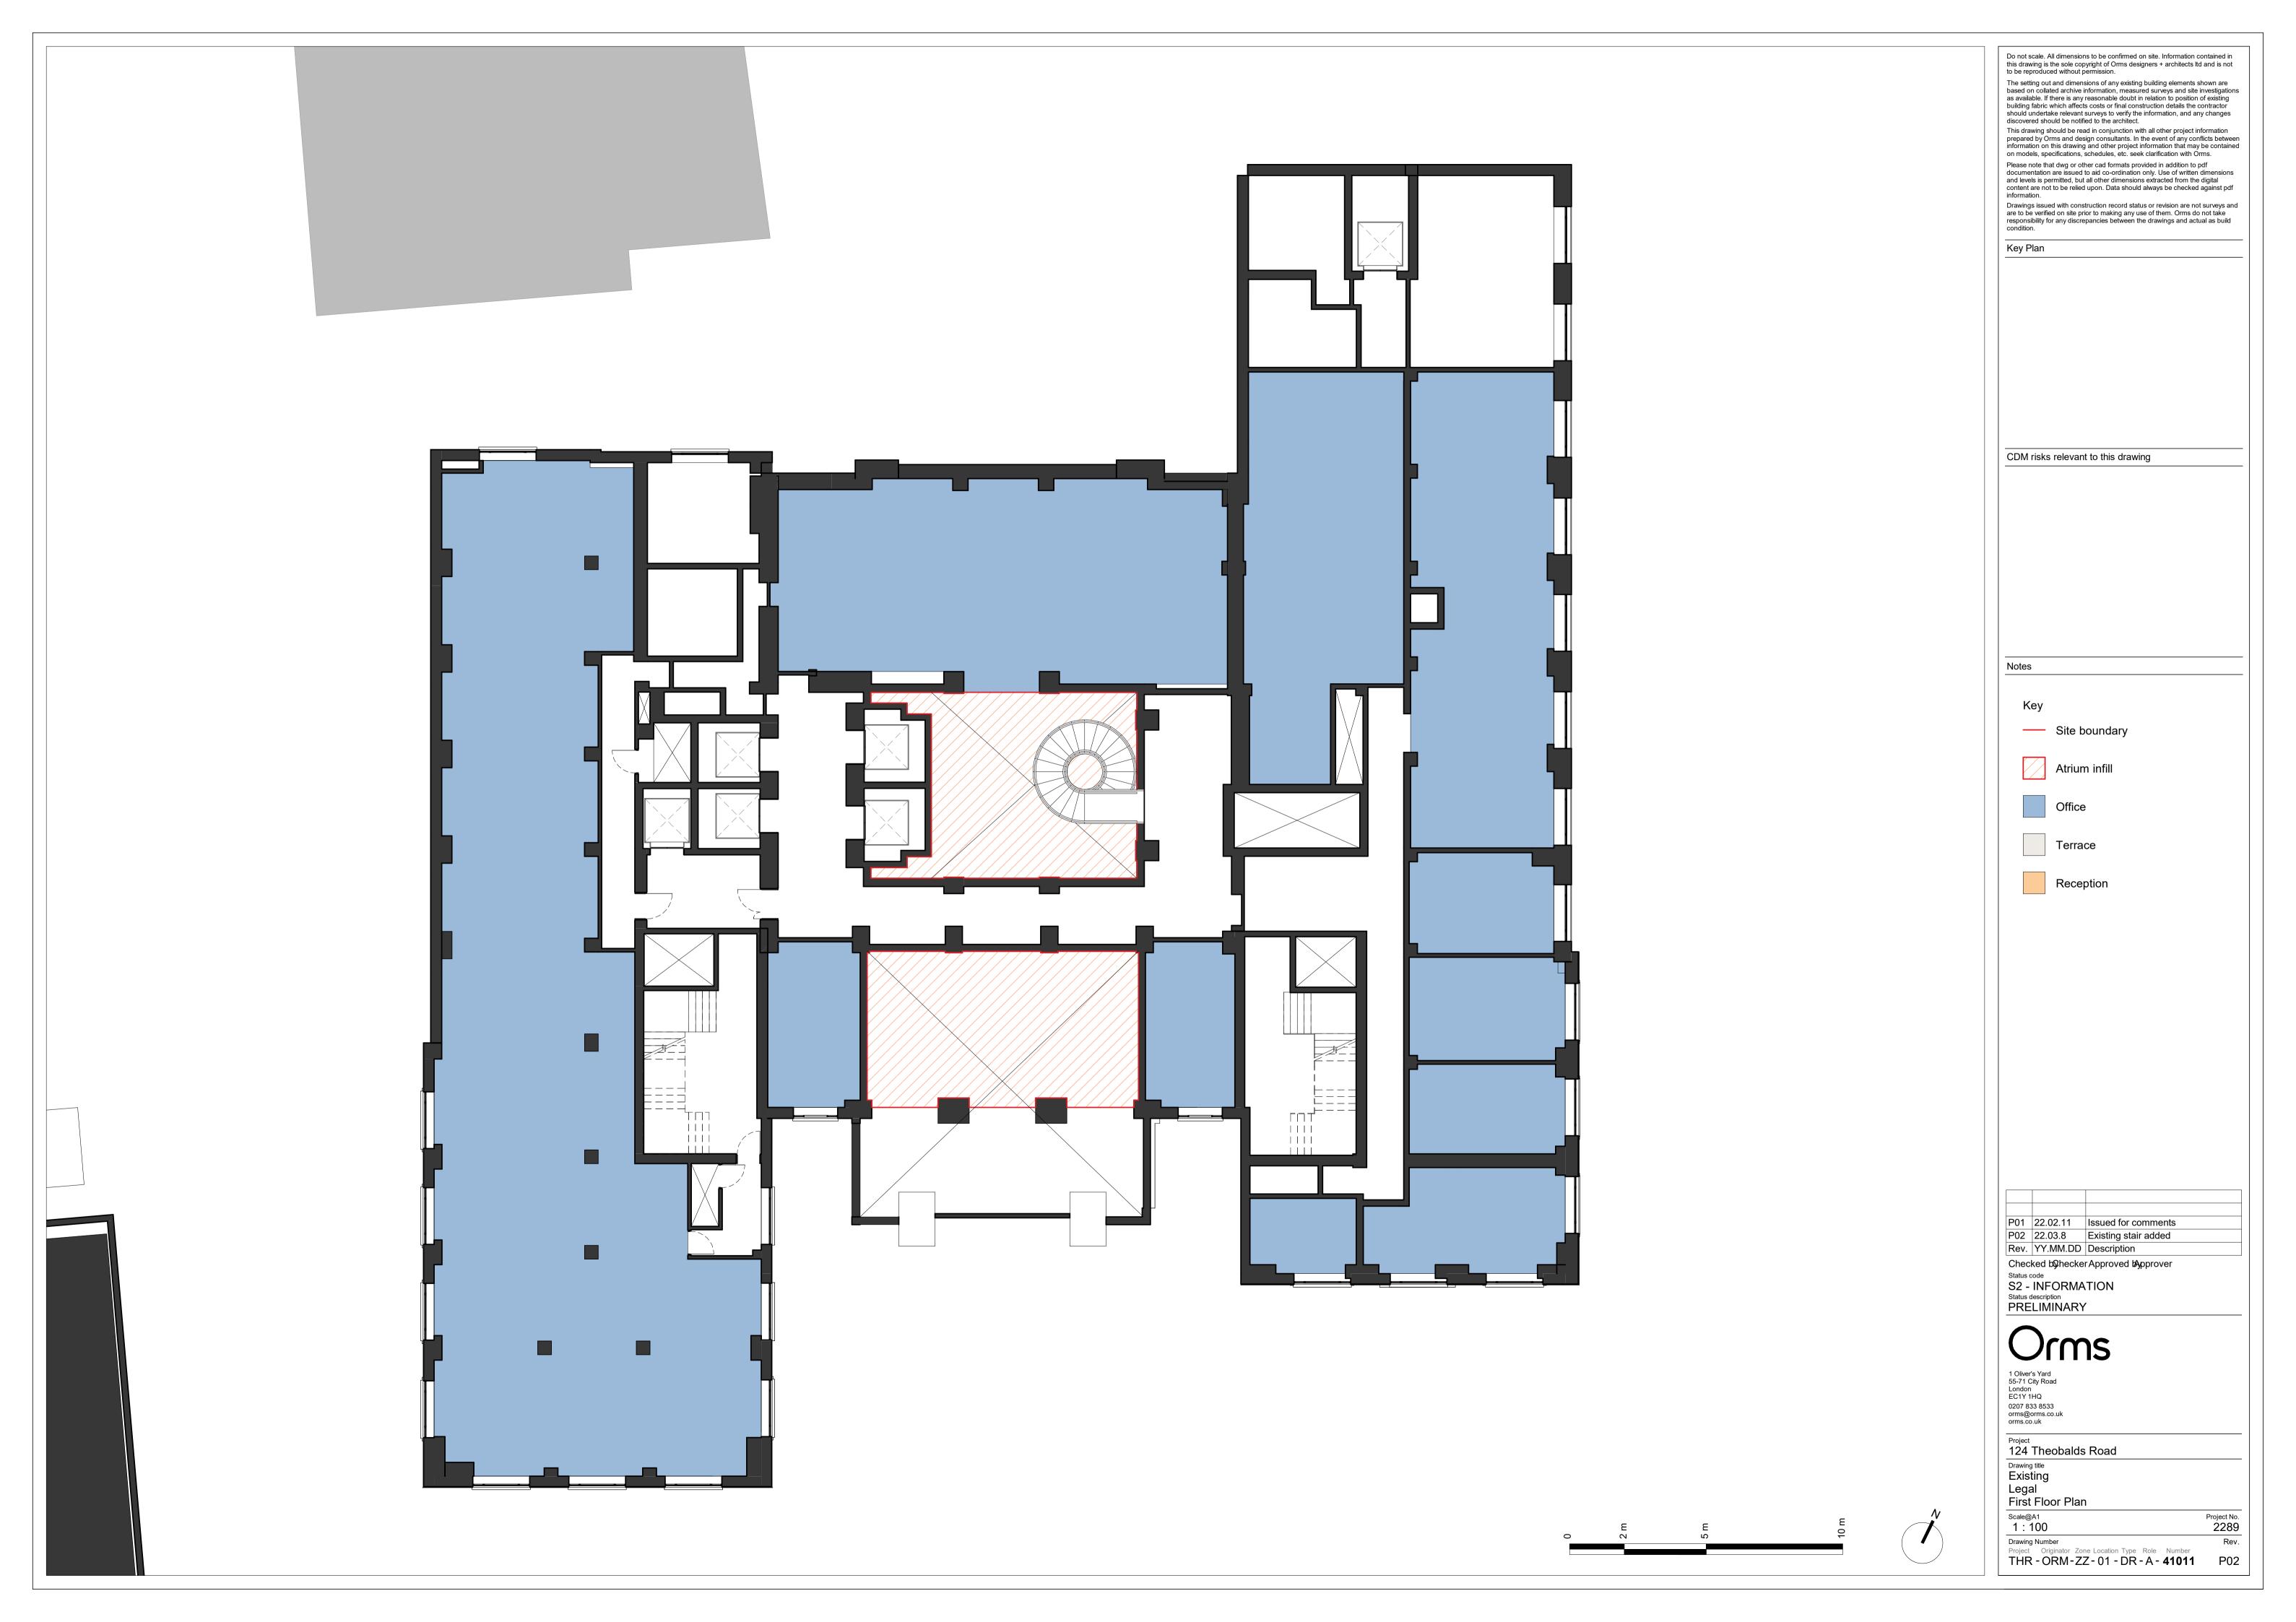

Do not scale. All dimensions to be confirmed on site. Information contained in this drawing is the sole copyright of Orms designers + architects ltd and is not to be reproduced without permission. The setting out and dimensions of any existing building elements shown are based on collated archive information, measured surveys and site investigations as available. If there is any reasonable doubt in relation to position of existing building fabric which affects costs or final construction details the contractor should undertake relevant surveys to verify the information, and any changes discovered should be notified to the architect. This drawing should be read in conjunction with all other project information prepared by Orms and design consultants. In the event of any conflicts between information on this drawing and other project information that may be contained on models, specifications, schedules, etc. seek clarification with Orms. Please note that dwg or other cad formats provided in addition to pdf documentation are issued to aid co-ordination only. Use of written dimensions and levels is permitted, but all other dimensions extracted from the digital content are not to be relied upon. Data should always be checked against pdf information. Drawings issued with construction record status or revision are not surveys and are to be verified on site prior to making any use of them. Orms do not take responsibility for any discrepancies between the drawings and actual as build condition. Key Plan CDM risks relevant to this drawing Notes Site boundary Atrium infill Terrace Reception P01 22.02.11 Issued for comments Rev. YY.MM.DD Description Checked by hecker Approved by pprover Status code
S2 - INFORMATION
Status description
PRELIMINARY 1 Oliver's Yard 55-71 City Road London EC1Y 1HQ 0207 833 8533 orms@orms.co.uk orms.co.uk Project 124 Theobalds Road Drawing title
Existing Legal Eighth Floor Plan Scale@A1 1:100 Project No. 2289 Drawing Number Rev.
Project Originator Zone Location Type Role Number
THR - ORM - ZZ - 08 - DR - A - 41018 P01