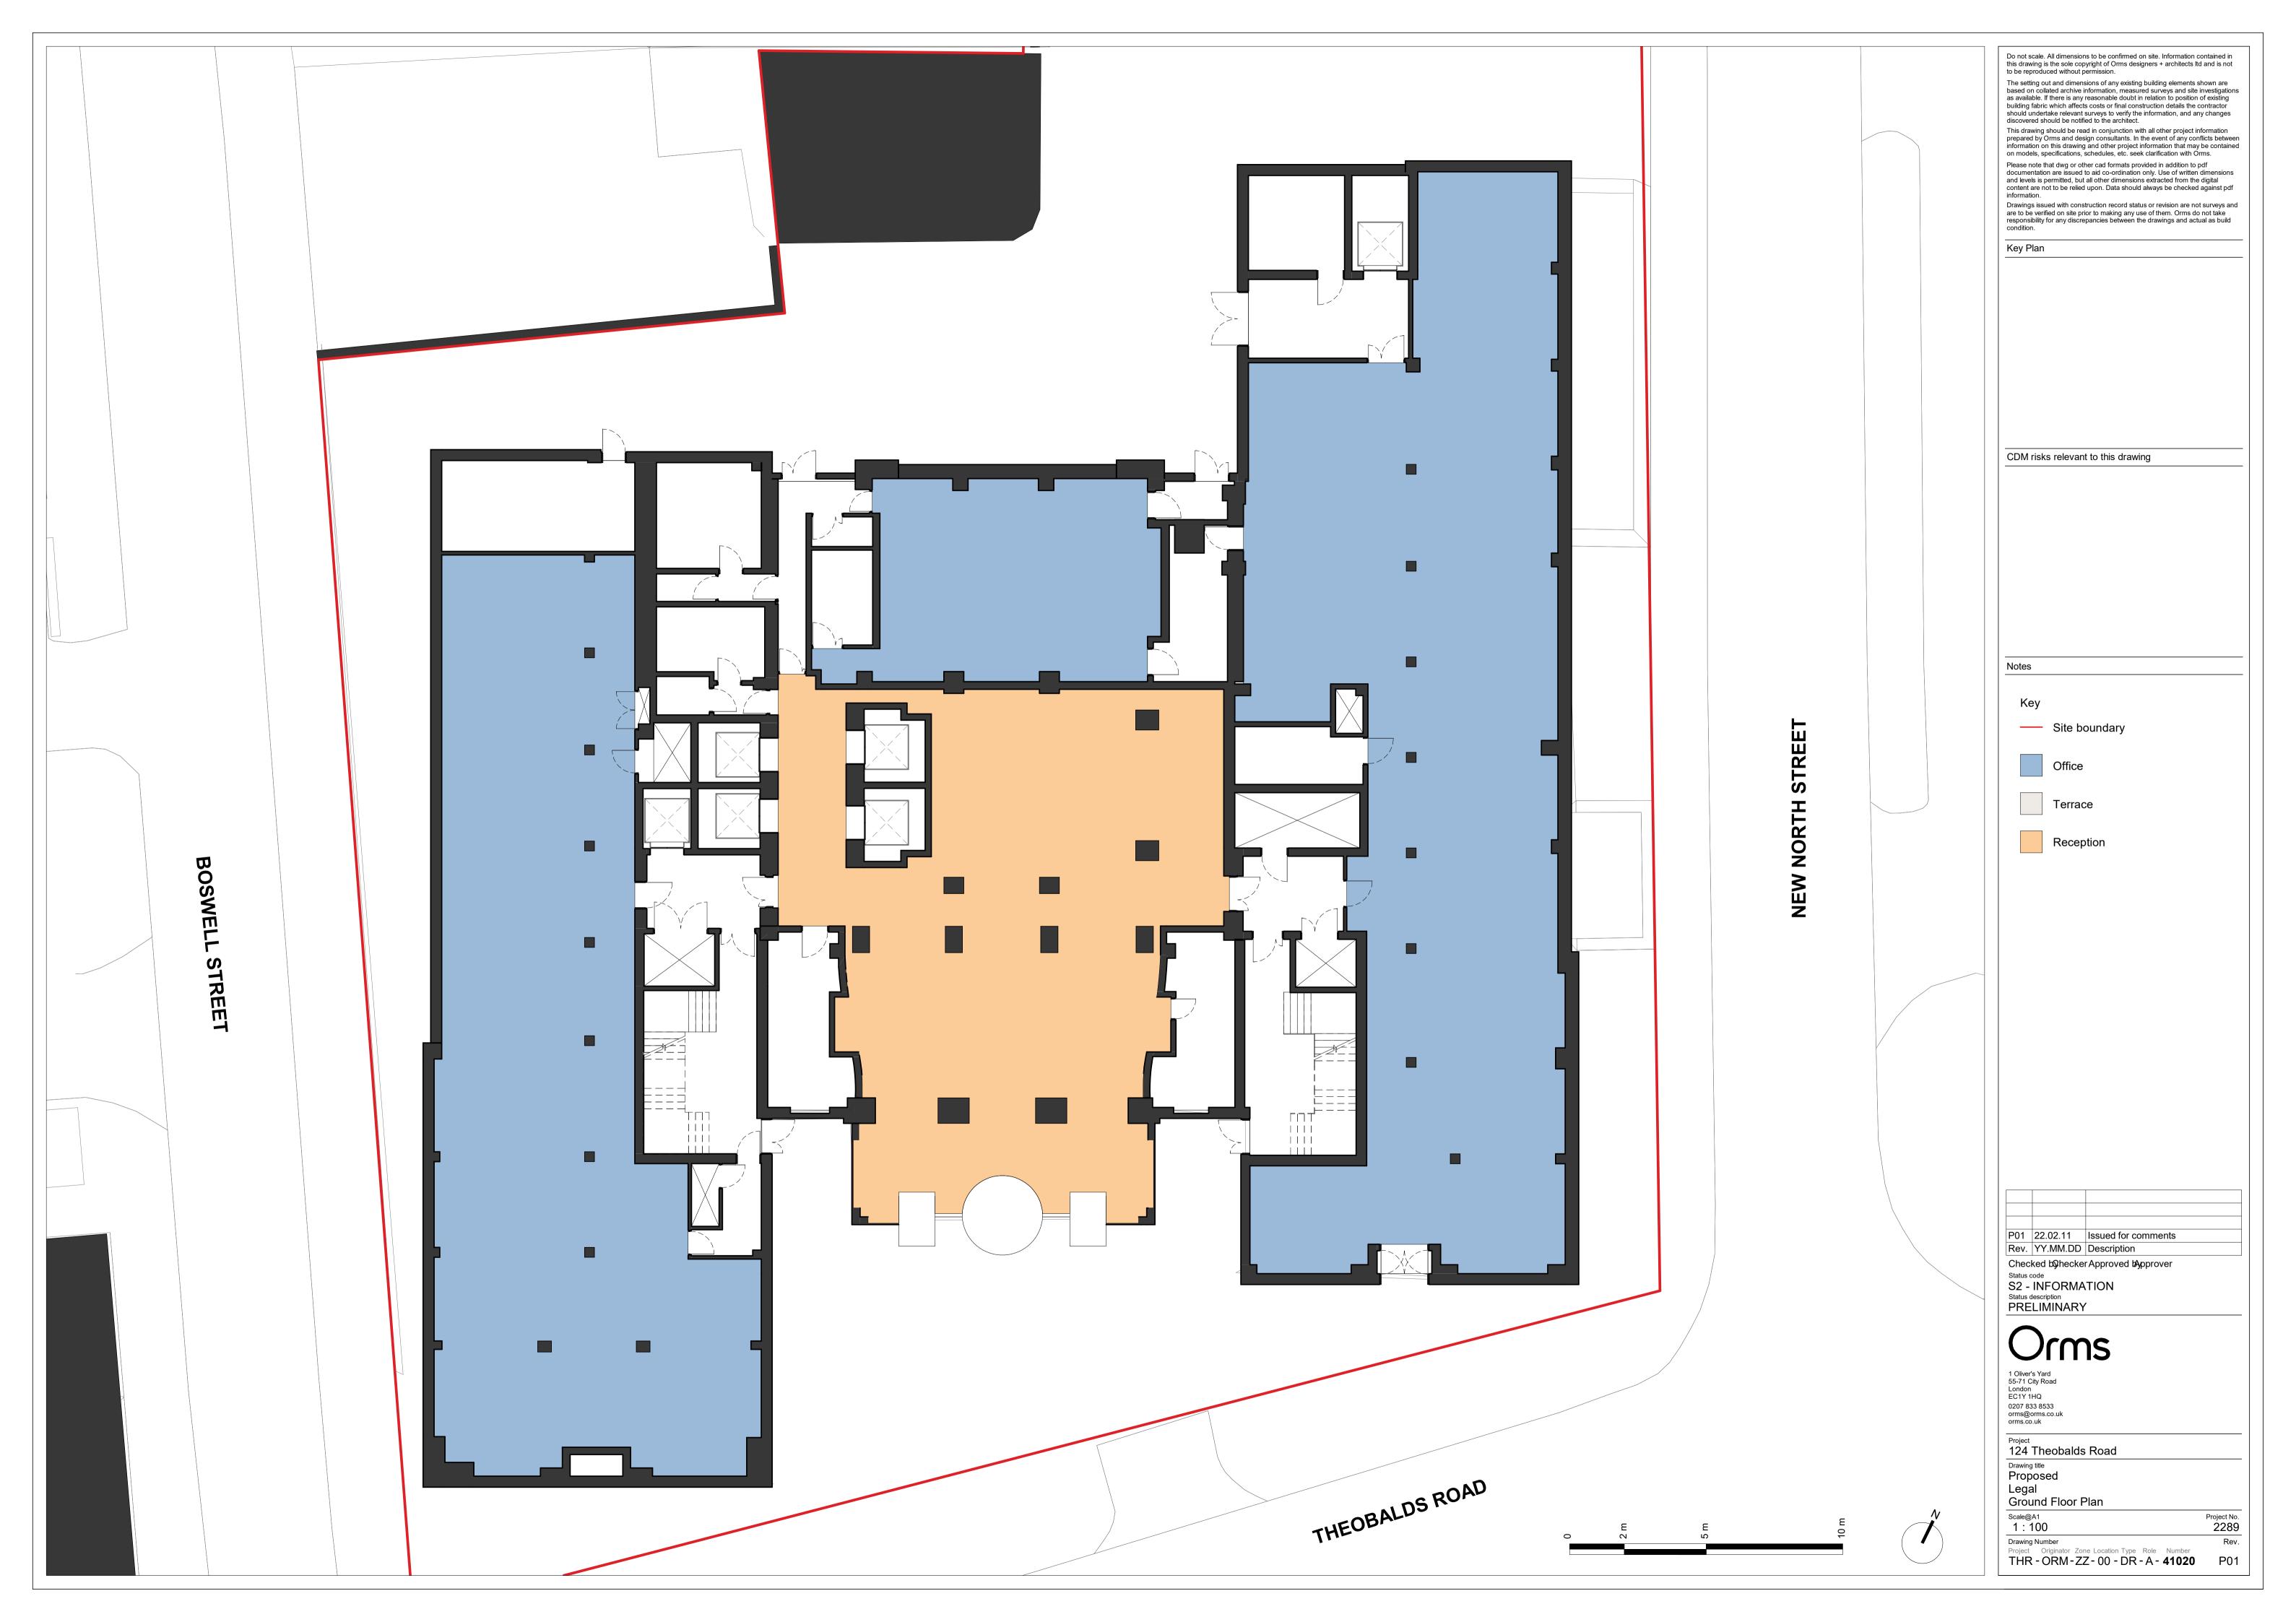

Do not scale. All dimensions to be confirmed on site. Information contained in this drawing is the sole copyright of Orms designers + architects ltd and is not to be reproduced without permission. The setting out and dimensions of any existing building elements shown are based on collated archive information, measured surveys and site investigations as available. If there is any reasonable doubt in relation to position of existing building fabric which affects costs or final construction details the contractor should undertake relevant surveys to verify the information, and any changes discovered should be notified to the architect. This drawing should be read in conjunction with all other project information prepared by Orms and design consultants. In the event of any conflicts between information on this drawing and other project information that may be contained on models, specifications, schedules, etc. seek clarification with Orms. Please note that dwg or other cad formats provided in addition to pdf documentation are issued to aid co-ordination only. Use of written dimensions and levels is permitted, but all other dimensions extracted from the digital content are not to be relied upon. Data should always be checked against pdf information. Drawings issued with construction record status or revision are not surveys and are to be verified on site prior to making any use of them. Orms do not take responsibility for any discrepancies between the drawings and actual as build condition. Key Plan CDM risks relevant to this drawing Notes Site boundary Atrium infill Terrace Reception P01 22.02.11 Issued for comments Rev. YY.MM.DD Description Checked by hecker Approved by pprover Status code
S2 - INFORMATION
Status description
PRELIMINARY 1 Oliver's Yard 55-71 City Road London EC1Y 1HQ 0207 833 8533 orms@orms.co.uk orms.co.uk Project 124 Theobalds Road Drawing title
Existing Legal Eighth Floor Plan Scale@A1 1:100 Project No. 2289 Drawing Number Rev.
Project Originator Zone Location Type Role Number
THR - ORM - ZZ - 08 - DR - A - 41018 P01

Do not scale. All dimensions to be confirmed on site. Information contained in this drawing is the sole copyright of Orms designers + architects ltd and is not to be reproduced without permission. The setting out and dimensions of any existing building elements shown are based on collated archive information, measured surveys and site investigations as available. If there is any reasonable doubt in relation to position of existing building fabric which affects costs or final construction details the contractor should undertake relevant surveys to verify the information, and any changes discovered should be notified to the architect. This drawing should be read in conjunction with all other project information prepared by Orms and design consultants. In the event of any conflicts between information on this drawing and other project information that may be contained on models, specifications, schedules, etc. seek clarification with Orms. Please note that dwg or other cad formats provided in addition to pdf documentation are issued to aid co-ordination only. Use of written dimensions and levels is permitted, but all other dimensions extracted from the digital content are not to be relied upon. Data should always be checked against pdf information. Drawings issued with construction record status or revision are not surveys and are to be verified on site prior to making any use of them. Orms do not take responsibility for any discrepancies between the drawings and actual as build condition. Key Plan CDM risks relevant to this drawing Notes Key Site boundary Reception P01 22.02.11 Issued for comments Rev. YY.MM.DD Description Checked by hecker Approved by pprover Status code
S2 - INFORMATION
Status description
PRELIMINARY 1 Oliver's Yard 55-71 City Road London EC1Y 1HQ 0207 833 8533 orms@orms.co.uk orms.co.uk Project 124 Theobalds Road Proposed Legal Eighth Floor Plan Project No. Scale@A1 1:100 Drawing Number Rev.
Project Originator Zone Location Type Role Number
THR - ORM - ZZ - 08 - DR - A - 41028 P01