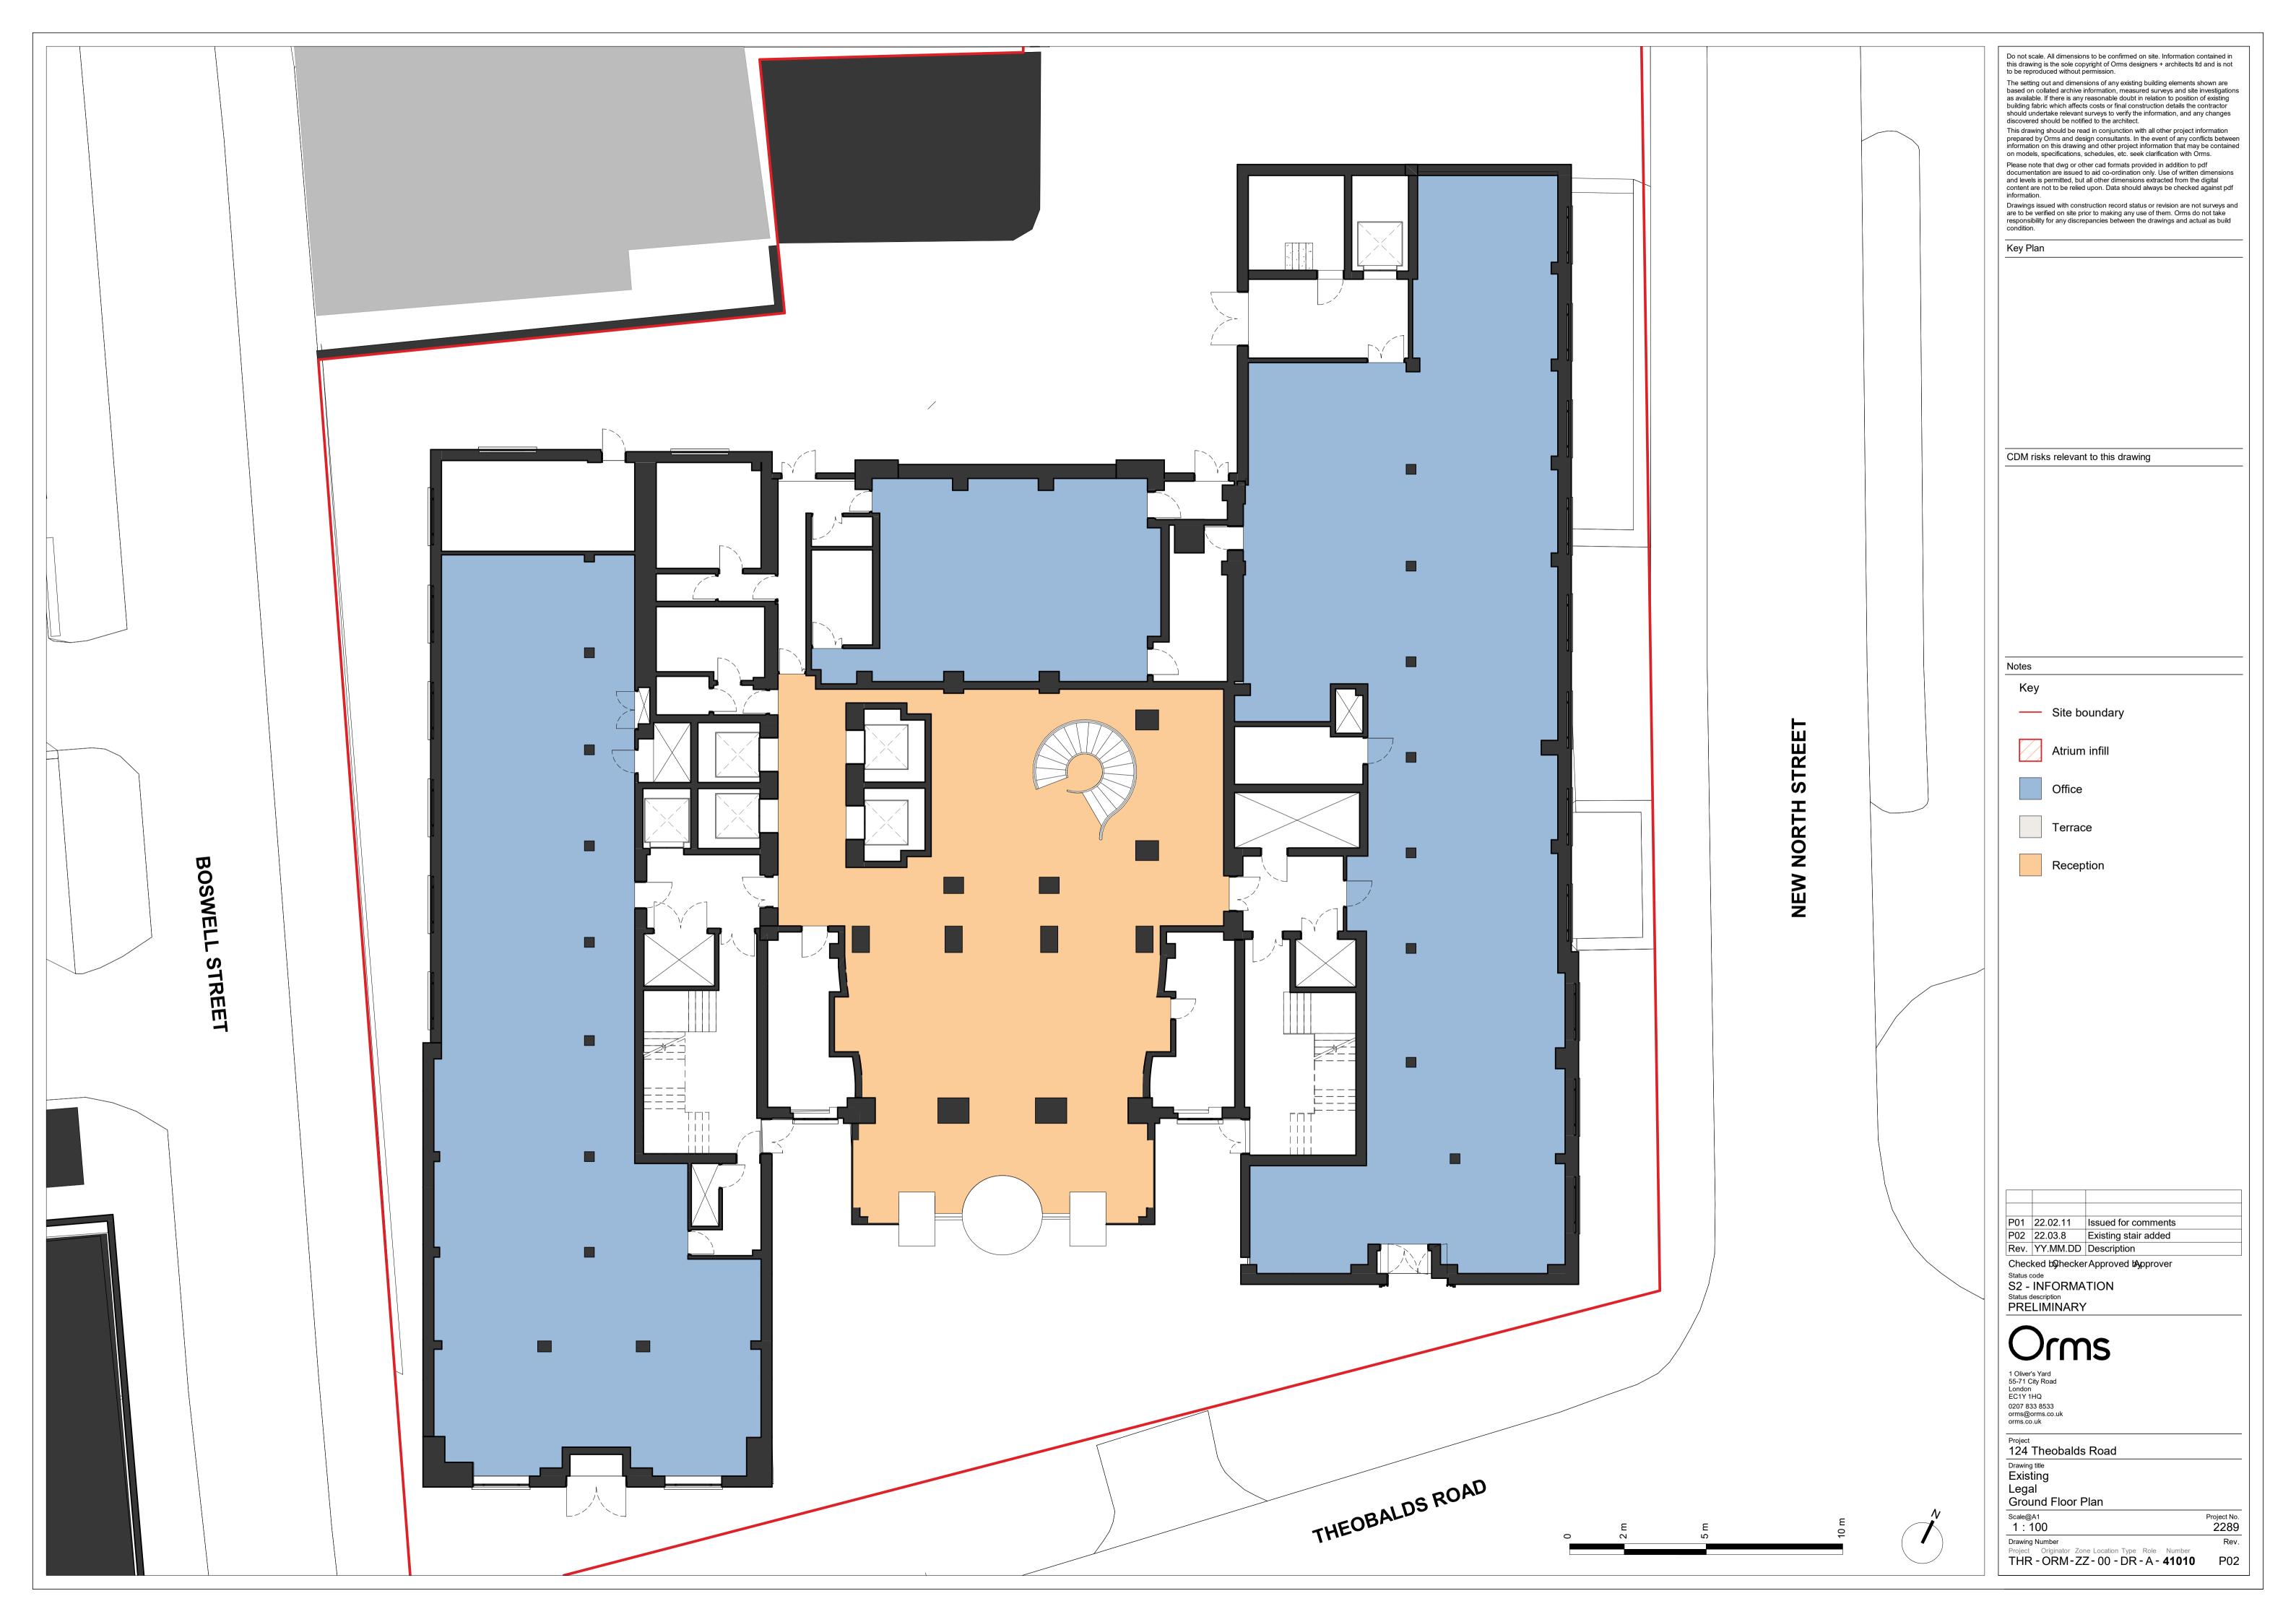

Do not scale. All dimensions to be confirmed on site. Information contained in this drawing is the sole copyright of Orms designers + architects ltd and is not to be reproduced without permission. The setting out and dimensions of any existing building elements shown are based on collated archive information, measured surveys and site investigations as available. If there is any reasonable doubt in relation to position of existing building fabric which affects costs or final construction details the contractor should undertake relevant surveys to verify the information, and any changes discovered should be notified to the architect. This drawing should be read in conjunction with all other project information prepared by Orms and design consultants. In the event of any conflicts between information on this drawing and other project information that may be contained on models, specifications, schedules, etc. seek clarification with Orms. Please note that dwg or other cad formats provided in addition to pdf documentation are issued to aid co-ordination only. Use of written dimensions and levels is permitted, but all other dimensions extracted from the digital content are not to be relied upon. Data should always be checked against pdf information. Drawings issued with construction record status or revision are not surveys and are to be verified on site prior to making any use of them. Orms do not take responsibility for any discrepancies between the drawings and actual as build condition. Key Plan CDM risks relevant to this drawing Notes Site boundary Atrium infill Terrace Reception P01 22.02.11 Issued for comments Rev. YY.MM.DD Description Checked by hecker Approved by pprover Status code
S2 - INFORMATION
Status description
PRELIMINARY 1 Oliver's Yard 55-71 City Road London EC1Y 1HQ 0207 833 8533 orms@orms.co.uk orms.co.uk Project 124 Theobalds Road Drawing title
Existing Legal Eighth Floor Plan Scale@A1 1:100 Project No. 2289 Drawing Number Rev.
Project Originator Zone Location Type Role Number
THR - ORM - ZZ - 08 - DR - A - 41018 P01