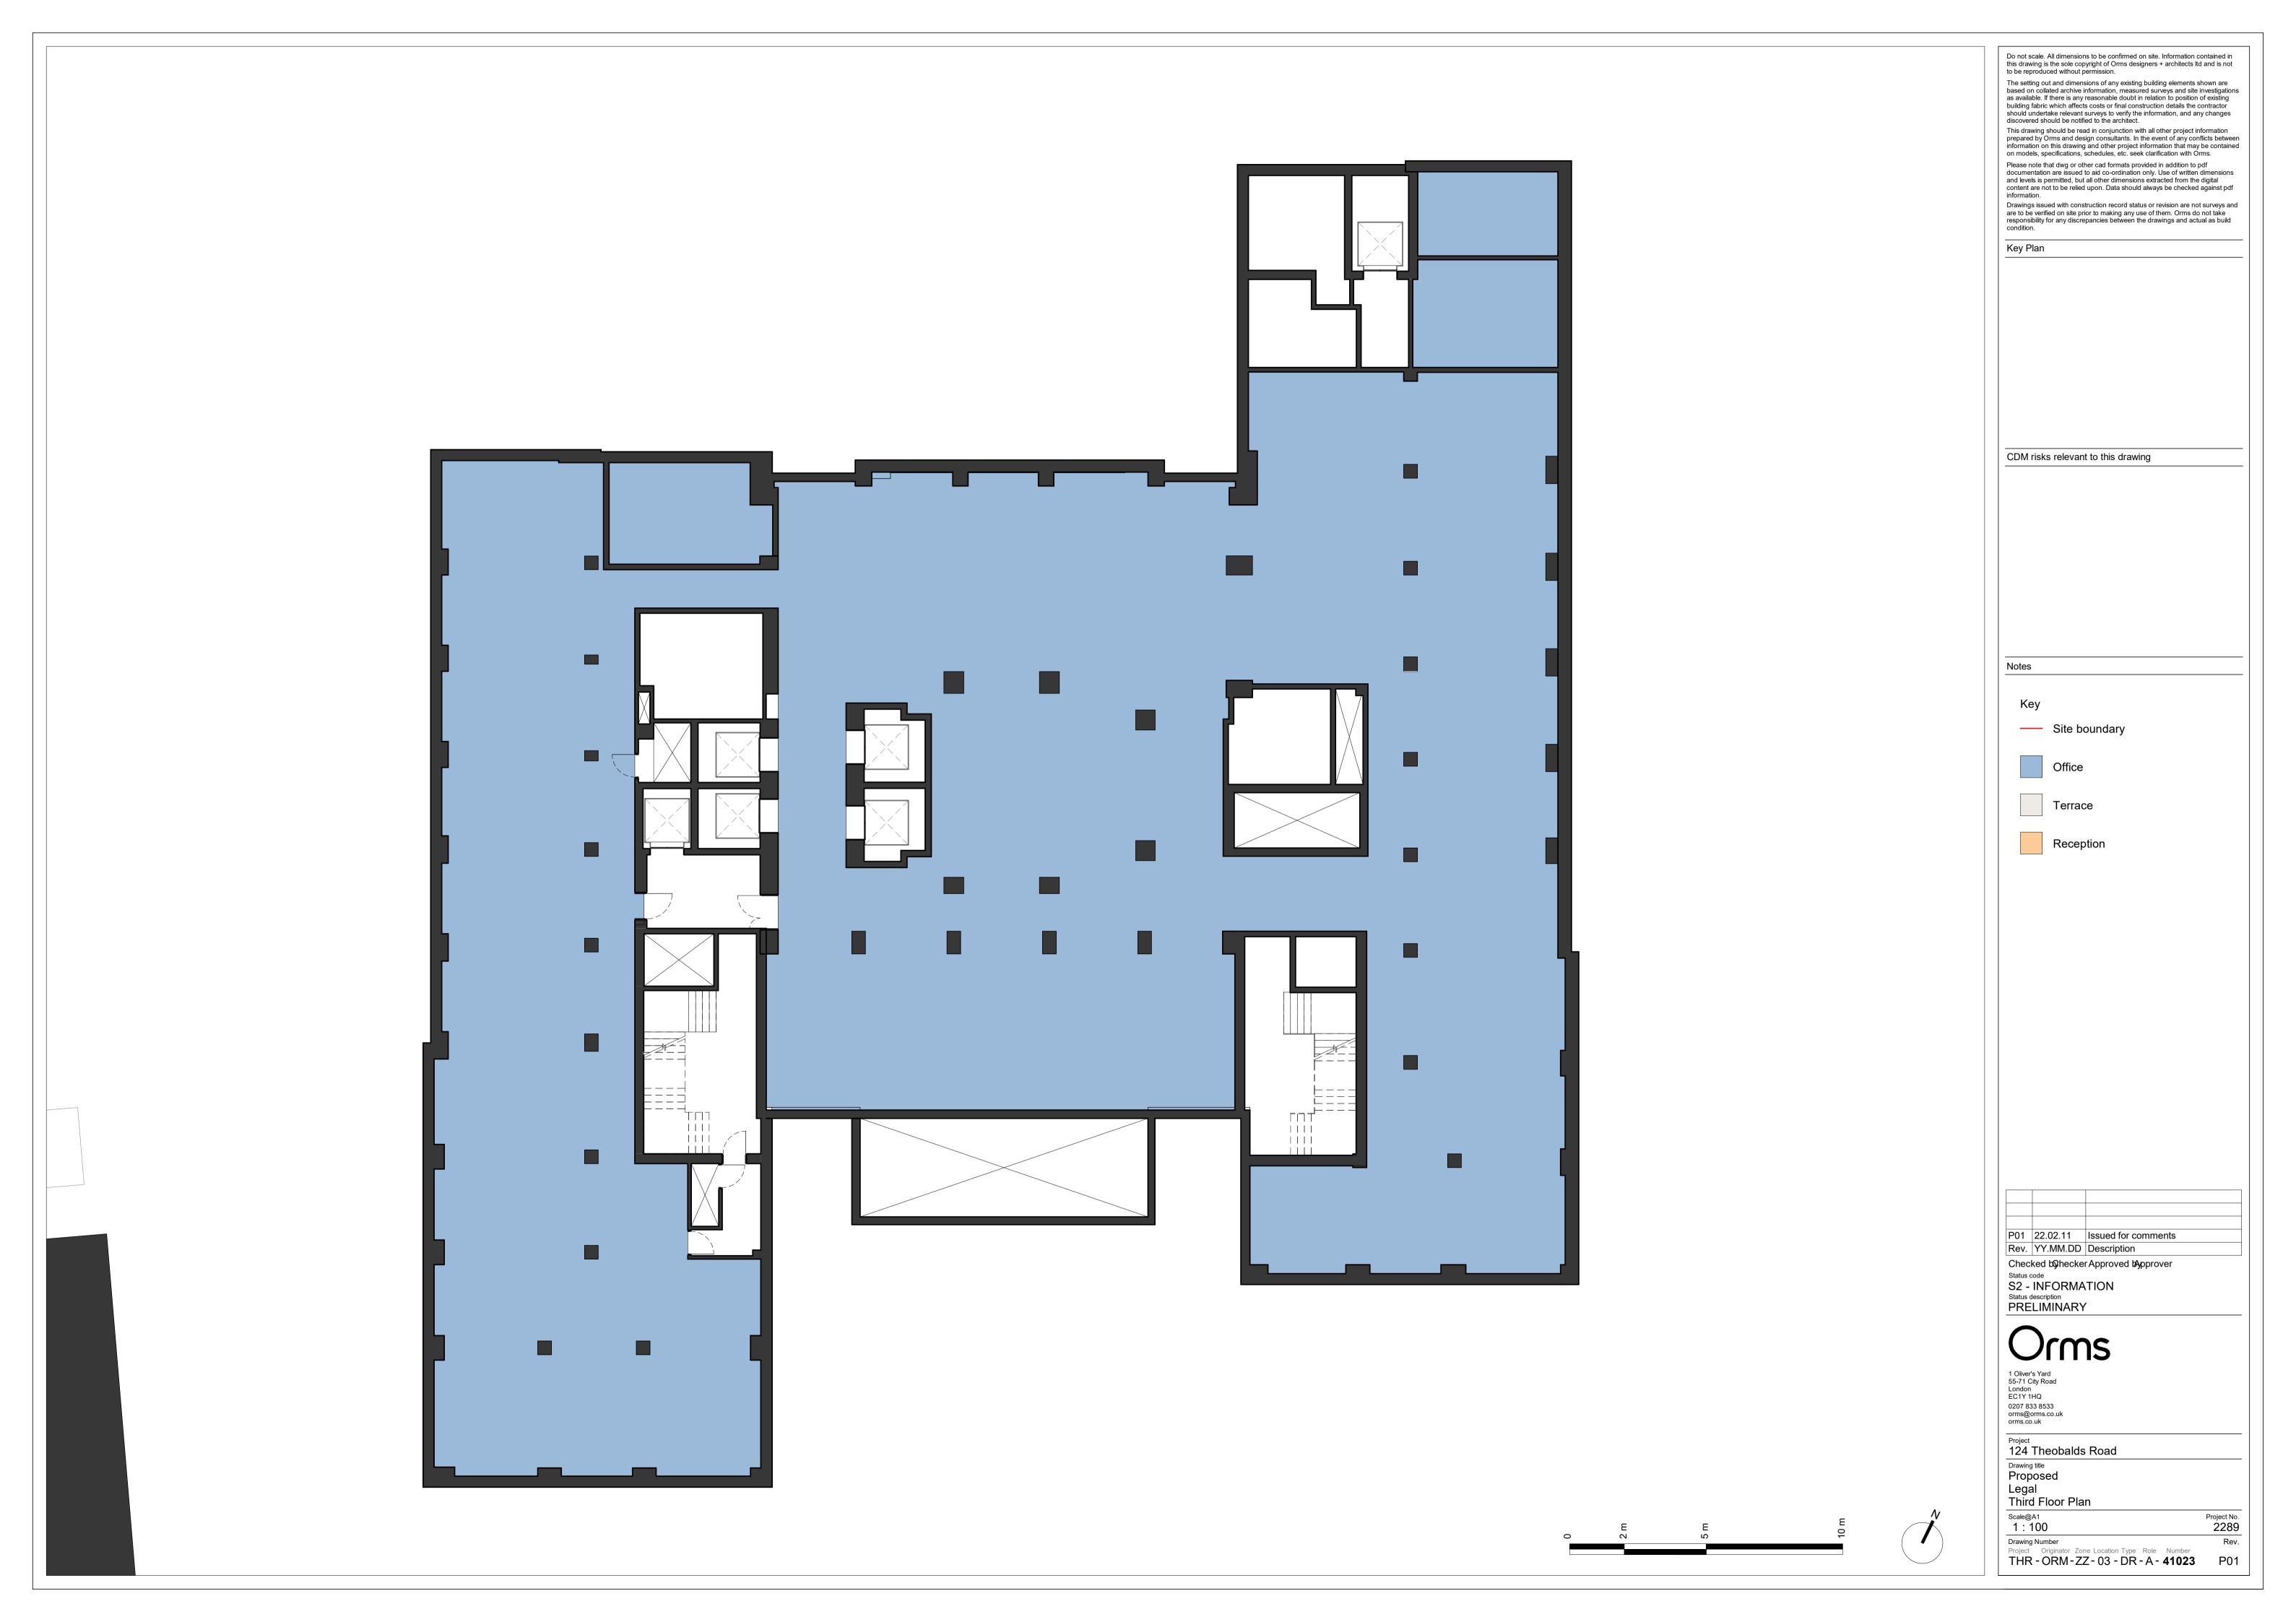

Do not scale. All dimensions to be confirmed on site. Information contained in this drawing is the sole copyright of Orms designers + architects ltd and is not to be reproduced without permission. The setting out and dimensions of any existing building elements shown are based on collated archive information, measured surveys and site investigations as available. If there is any reasonable doubt in relation to position of existing building fabric which affects costs or final construction details the contractor should undertake relevant surveys to verify the information, and any changes discovered should be notified to the architect. This drawing should be read in conjunction with all other project information prepared by Orms and design consultants. In the event of any conflicts between information on this drawing and other project information that may be contained on models, specifications, schedules, etc. seek clarification with Orms. Please note that dwg or other cad formats provided in addition to pdf documentation are issued to aid co-ordination only. Use of written dimensions and levels is permitted, but all other dimensions extracted from the digital content are not to be relied upon. Data should always be checked against pdf information. Drawings issued with construction record status or revision are not surveys and are to be verified on site prior to making any use of them. Orms do not take responsibility for any discrepancies between the drawings and actual as build condition. Key Plan CDM risks relevant to this drawing Notes Site boundary Atrium infill Terrace Reception P01 22.02.11 Issued for comments Rev. YY.MM.DD Description Checked by hecker Approved by pprover Status code
S2 - INFORMATION
Status description
PRELIMINARY 1 Oliver's Yard 55-71 City Road London EC1Y 1HQ 0207 833 8533 orms@orms.co.uk orms.co.uk Project 124 Theobalds Road Drawing title
Existing Legal Eighth Floor Plan Scale@A1 1:100 Project No. 2289 Drawing Number Rev.
Project Originator Zone Location Type Role Number
THR - ORM - ZZ - 08 - DR - A - 41018 P01

Do not scale. All dimensions to be confirmed on site. Information contained in this drawing is the sole copyright of Orms designers + architects ltd and is not to be reproduced without permission. The setting out and dimensions of any existing building elements shown are based on collated archive information, measured surveys and site investigations as available. If there is any reasonable doubt in relation to position of existing building fabric which affects costs or final construction details the contractor should undertake relevant surveys to verify the information, and any changes discovered should be notified to the architect. This drawing should be read in conjunction with all other project information prepared by Orms and design consultants. In the event of any conflicts between information on this drawing and other project information that may be contained on models, specifications, schedules, etc. seek clarification with Orms. Please note that dwg or other cad formats provided in addition to pdf documentation are issued to aid co-ordination only. Use of written dimensions and levels is permitted, but all other dimensions extracted from the digital content are not to be relied upon. Data should always be checked against pdf information. Drawings issued with construction record status or revision are not surveys and are to be verified on site prior to making any use of them. Orms do not take responsibility for any discrepancies between the drawings and actual as build condition. Key Plan CDM risks relevant to this drawing Notes Key Site boundary Reception P01 22.02.11 Issued for comments Rev. YY.MM.DD Description Checked by hecker Approved by pprover Status code
S2 - INFORMATION
Status description
PRELIMINARY 1 Oliver's Yard 55-71 City Road London EC1Y 1HQ 0207 833 8533 orms@orms.co.uk orms.co.uk Project 124 Theobalds Road Proposed Legal Eighth Floor Plan Project No. Scale@A1 1:100 Drawing Number Rev.
Project Originator Zone Location Type Role Number
THR - ORM - ZZ - 08 - DR - A - 41028 P01