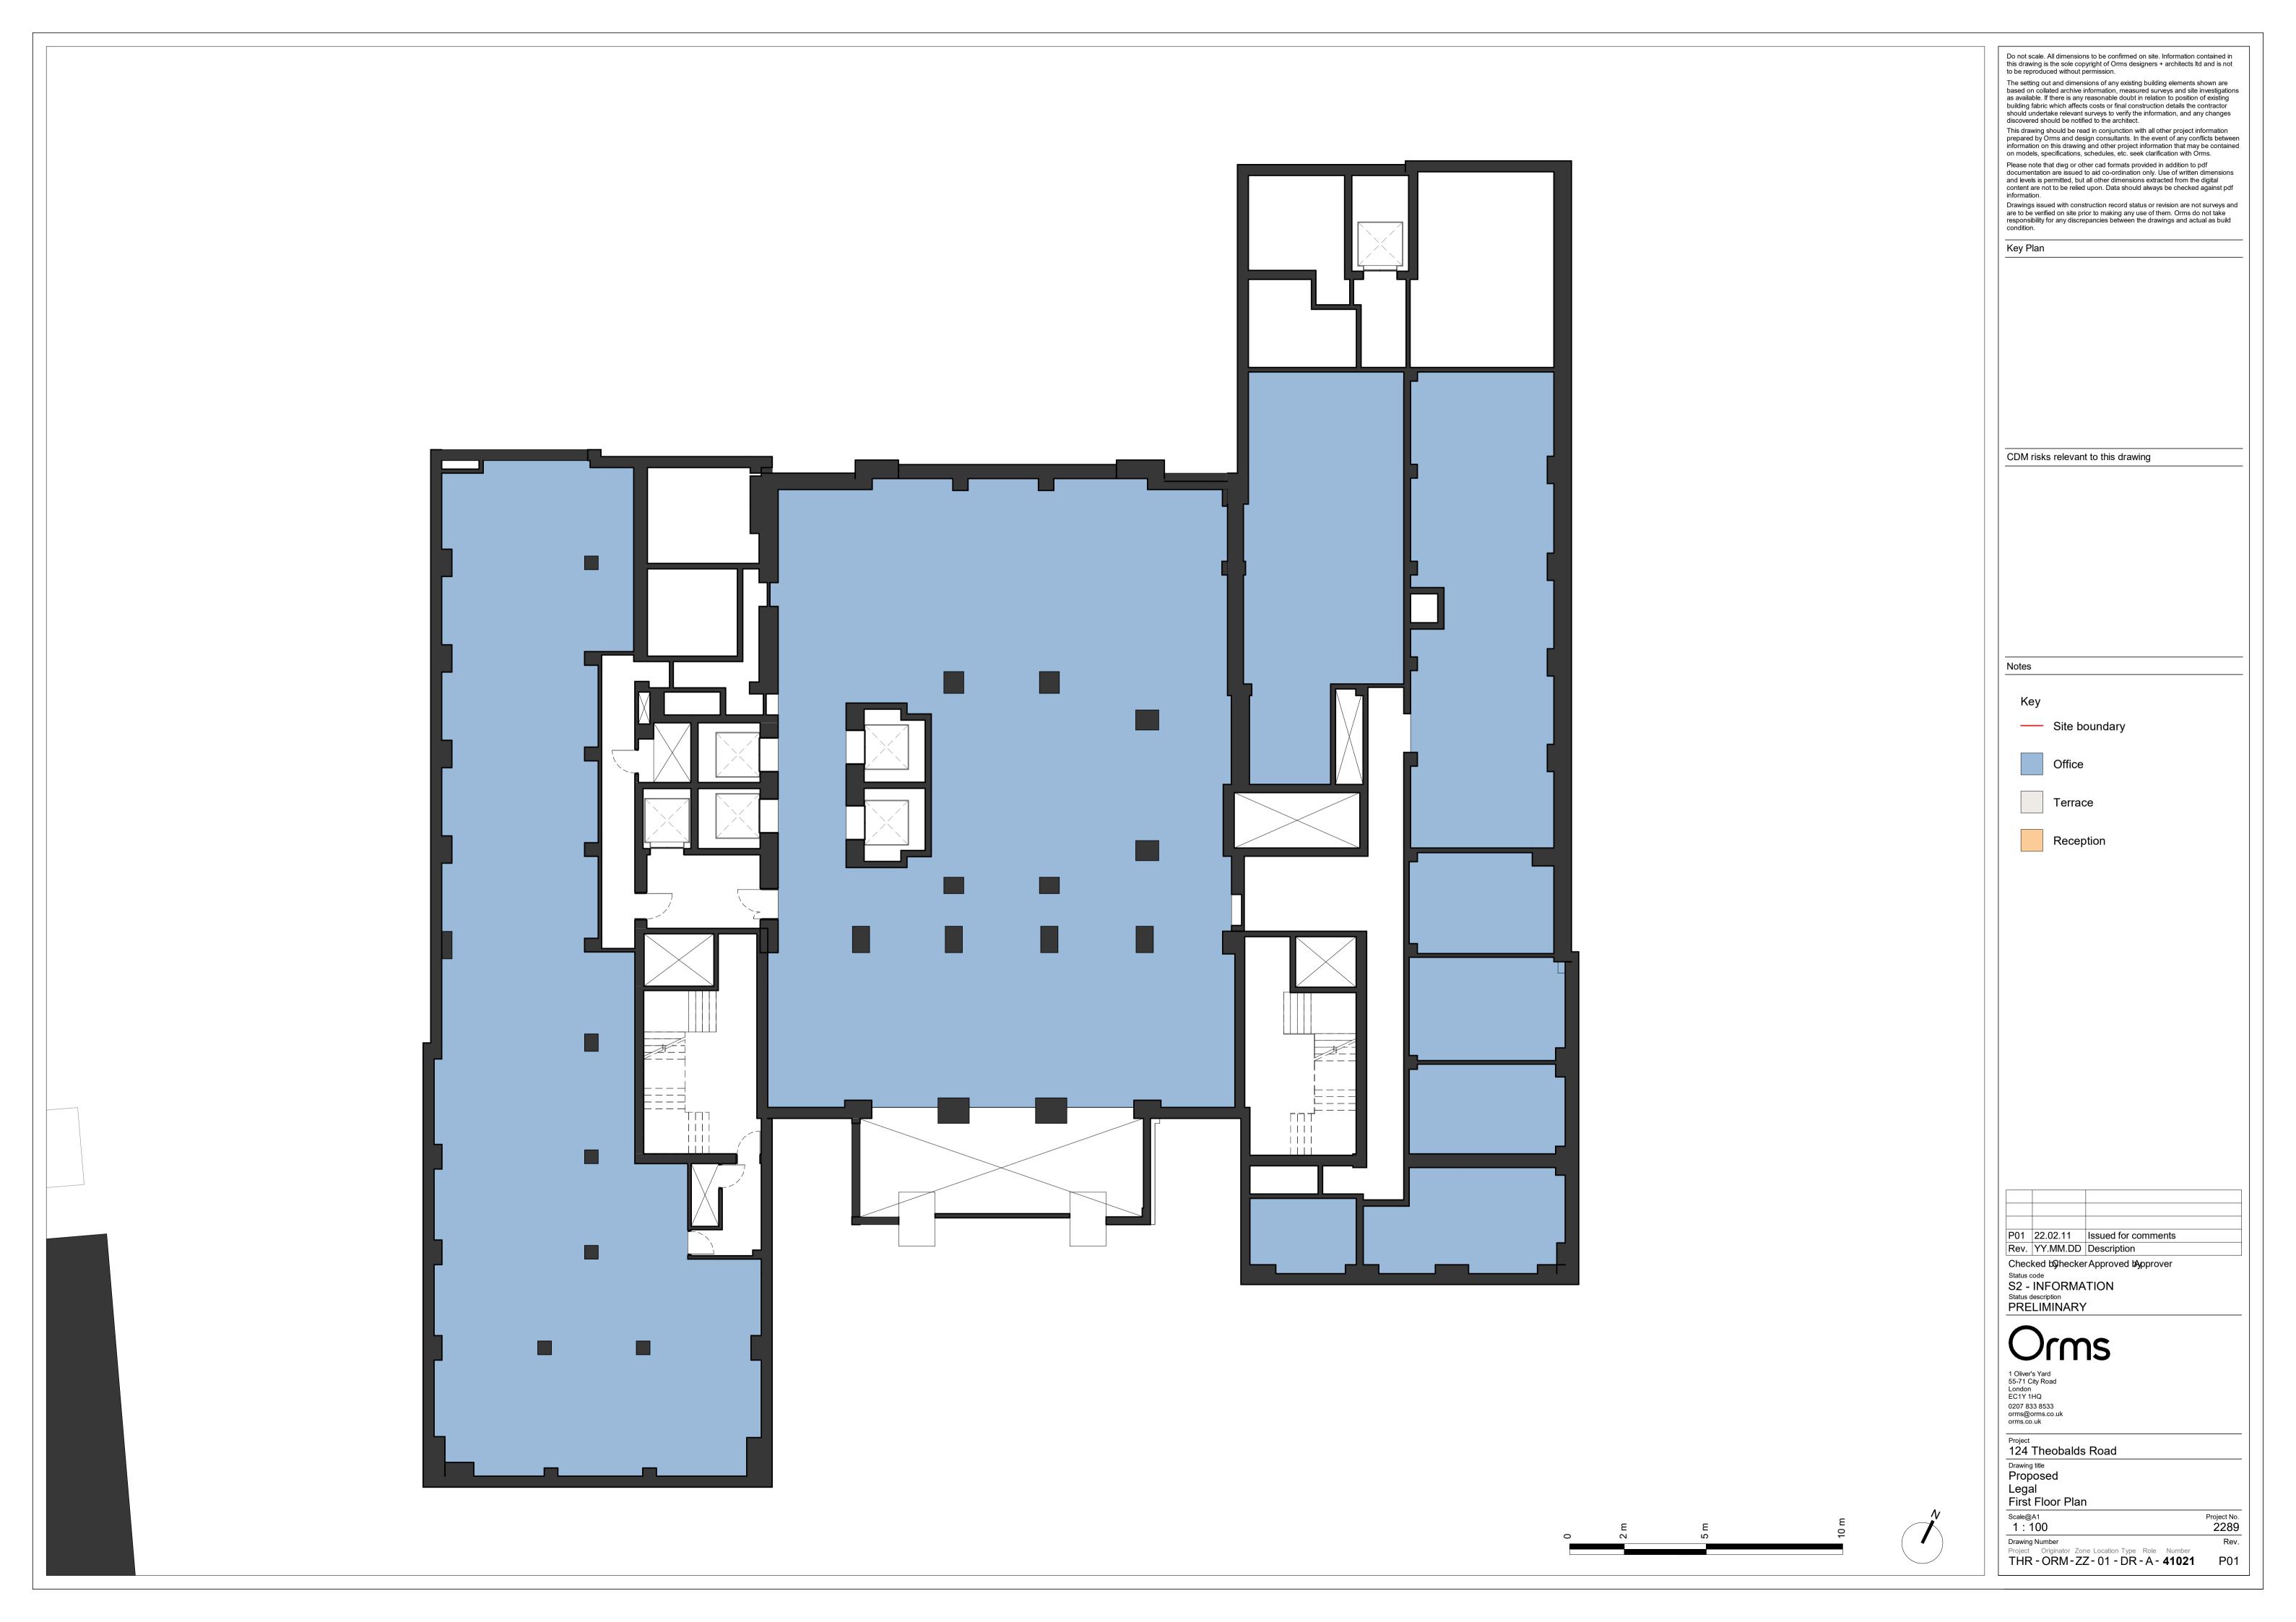

Do not scale. All dimensions to be confirmed on site. Information contained in this drawing is the sole copyright of Orms designers + architects ltd and is not to be reproduced without permission. The setting out and dimensions of any existing building elements shown are based on collated archive information, measured surveys and site investigations as available. If there is any reasonable doubt in relation to position of existing building fabric which affects costs or final construction details the contractor should undertake relevant surveys to verify the information, and any changes discovered should be notified to the architect. This drawing should be read in conjunction with all other project information prepared by Orms and design consultants. In the event of any conflicts between information on this drawing and other project information that may be contained on models, specifications, schedules, etc. seek clarification with Orms. Please note that dwg or other cad formats provided in addition to pdf documentation are issued to aid co-ordination only. Use of written dimensions and levels is permitted, but all other dimensions extracted from the digital content are not to be relied upon. Data should always be checked against pdf information. Drawings issued with construction record status or revision are not surveys and are to be verified on site prior to making any use of them. Orms do not take responsibility for any discrepancies between the drawings and actual as build condition. Key Plan CDM risks relevant to this drawing Notes Site boundary Atrium infill Terrace Reception P01 22.02.11 Issued for comments Rev. YY.MM.DD Description Checked by hecker Approved by pprover Status code
S2 - INFORMATION
Status description
PRELIMINARY 1 Oliver's Yard 55-71 City Road London EC1Y 1HQ 0207 833 8533 orms@orms.co.uk orms.co.uk Project 124 Theobalds Road Drawing title
Existing Legal Eighth Floor Plan Scale@A1 1:100 Project No. 2289 Drawing Number Rev.
Project Originator Zone Location Type Role Number
THR - ORM - ZZ - 08 - DR - A - 41018 P01

Do not scale. All dimensions to be confirmed on site. Information contained in this drawing is the sole copyright of Orms designers + architects ltd and is not to be reproduced without permission. The setting out and dimensions of any existing building elements shown are based on collated archive information, measured surveys and site investigations as available. If there is any reasonable doubt in relation to position of existing building fabric which affects costs or final construction details the contractor should undertake relevant surveys to verify the information, and any changes discovered should be notified to the architect. This drawing should be read in conjunction with all other project information prepared by Orms and design consultants. In the event of any conflicts between information on this drawing and other project information that may be contained on models, specifications, schedules, etc. seek clarification with Orms. Please note that dwg or other cad formats provided in addition to pdf documentation are issued to aid co-ordination only. Use of written dimensions and levels is permitted, but all other dimensions extracted from the digital content are not to be relied upon. Data should always be checked against pdf information. Drawings issued with construction record status or revision are not surveys and are to be verified on site prior to making any use of them. Orms do not take responsibility for any discrepancies between the drawings and actual as build condition. Key Plan CDM risks relevant to this drawing Notes Key Site boundary Reception P01 22.02.11 Issued for comments Rev. YY.MM.DD Description Checked by hecker Approved by pprover Status code
S2 - INFORMATION
Status description
PRELIMINARY 1 Oliver's Yard 55-71 City Road London EC1Y 1HQ 0207 833 8533 orms@orms.co.uk orms.co.uk Project 124 Theobalds Road Proposed Legal Eighth Floor Plan Project No. Scale@A1 1:100 Drawing Number Rev.
Project Originator Zone Location Type Role Number
THR - ORM - ZZ - 08 - DR - A - 41028 P01