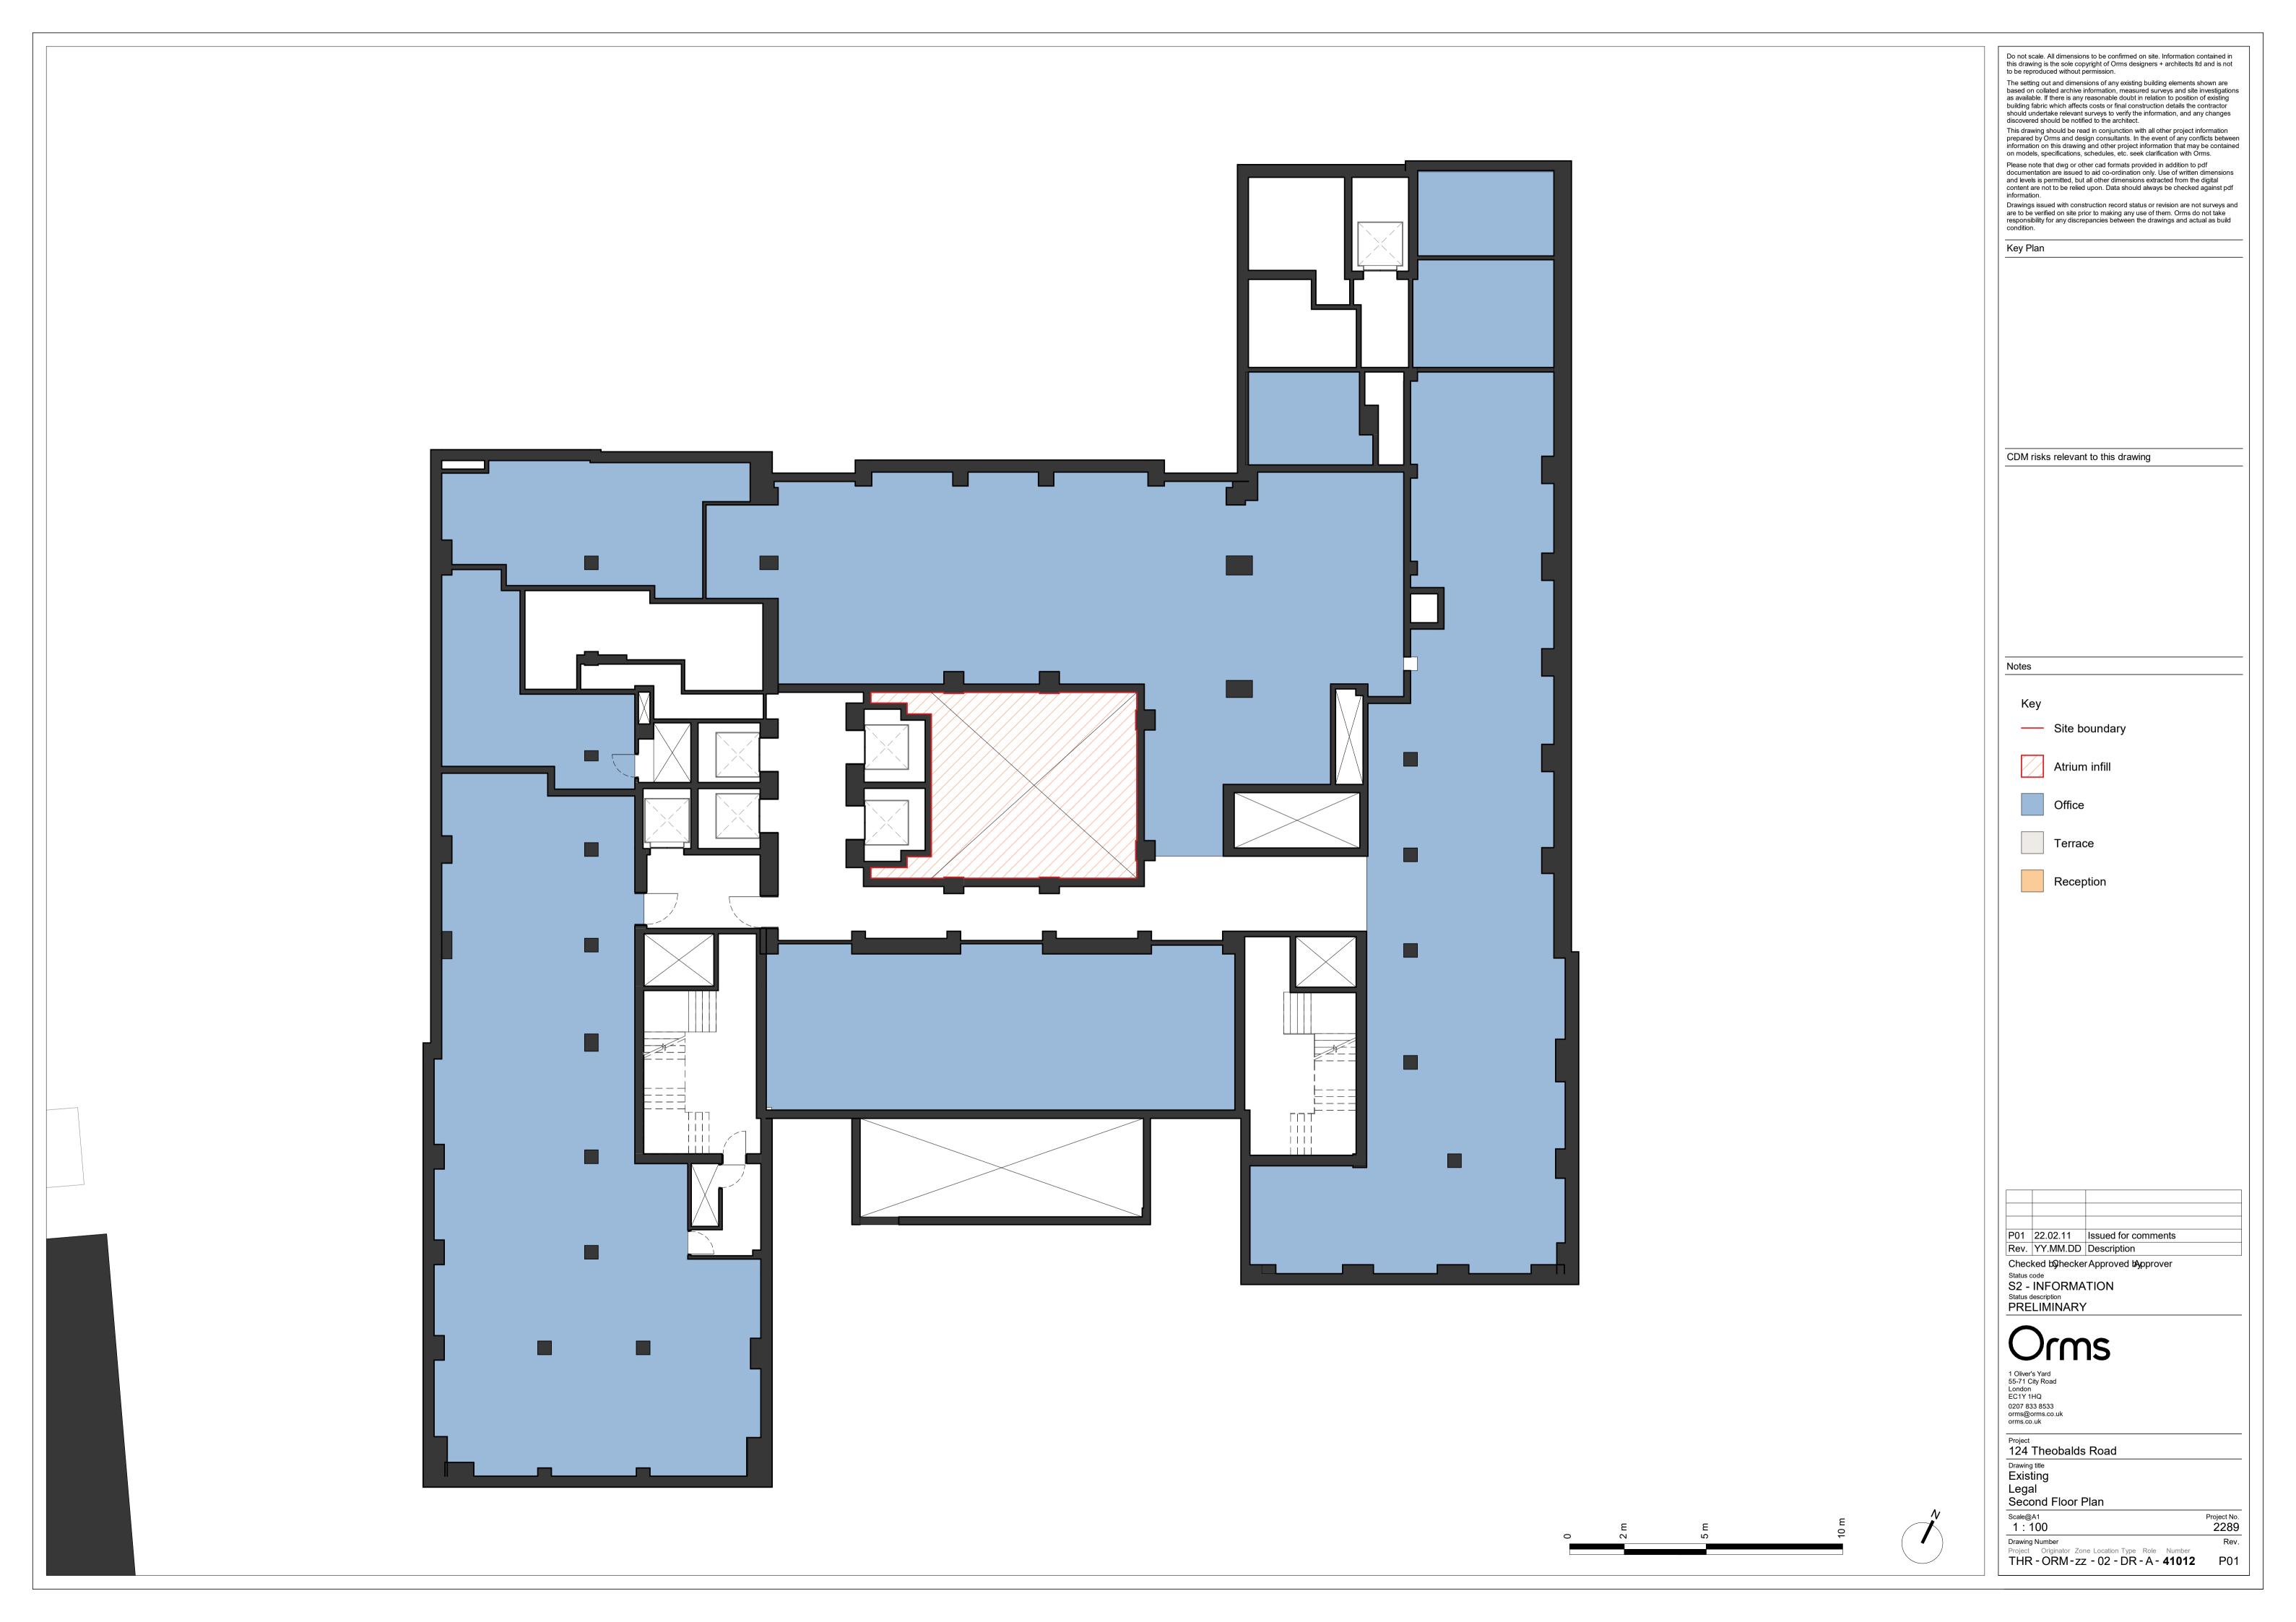

Do not scale. All dimensions to be confirmed on site. Information contained in this drawing is the sole copyright of Orms designers + architects ltd and is not to be reproduced without permission. The setting out and dimensions of any existing building elements shown are based on collated archive information, measured surveys and site investigations as available. If there is any reasonable doubt in relation to position of existing building fabric which affects costs or final construction details the contractor should undertake relevant surveys to verify the information, and any changes discovered should be notified to the architect. This drawing should be read in conjunction with all other project information prepared by Orms and design consultants. In the event of any conflicts between information on this drawing and other project information that may be contained on models, specifications, schedules, etc. seek clarification with Orms. Please note that dwg or other cad formats provided in addition to pdf documentation are issued to aid co-ordination only. Use of written dimensions and levels is permitted, but all other dimensions extracted from the digital content are not to be relied upon. Data should always be checked against pdf information. Drawings issued with construction record status or revision are not surveys and are to be verified on site prior to making any use of them. Orms do not take responsibility for any discrepancies between the drawings and actual as build condition. Key Plan CDM risks relevant to this drawing Notes Site boundary Atrium infill Terrace Reception P01 22.02.11 Issued for comments Rev. YY.MM.DD Description Checked by hecker Approved by pprover Status code
S2 - INFORMATION
Status description
PRELIMINARY 1 Oliver's Yard 55-71 City Road London EC1Y 1HQ 0207 833 8533 orms@orms.co.uk orms.co.uk Project 124 Theobalds Road Drawing title
Existing Legal Eighth Floor Plan Scale@A1 1:100 Project No. 2289 Drawing Number Rev.
Project Originator Zone Location Type Role Number
THR - ORM - ZZ - 08 - DR - A - 41018 P01