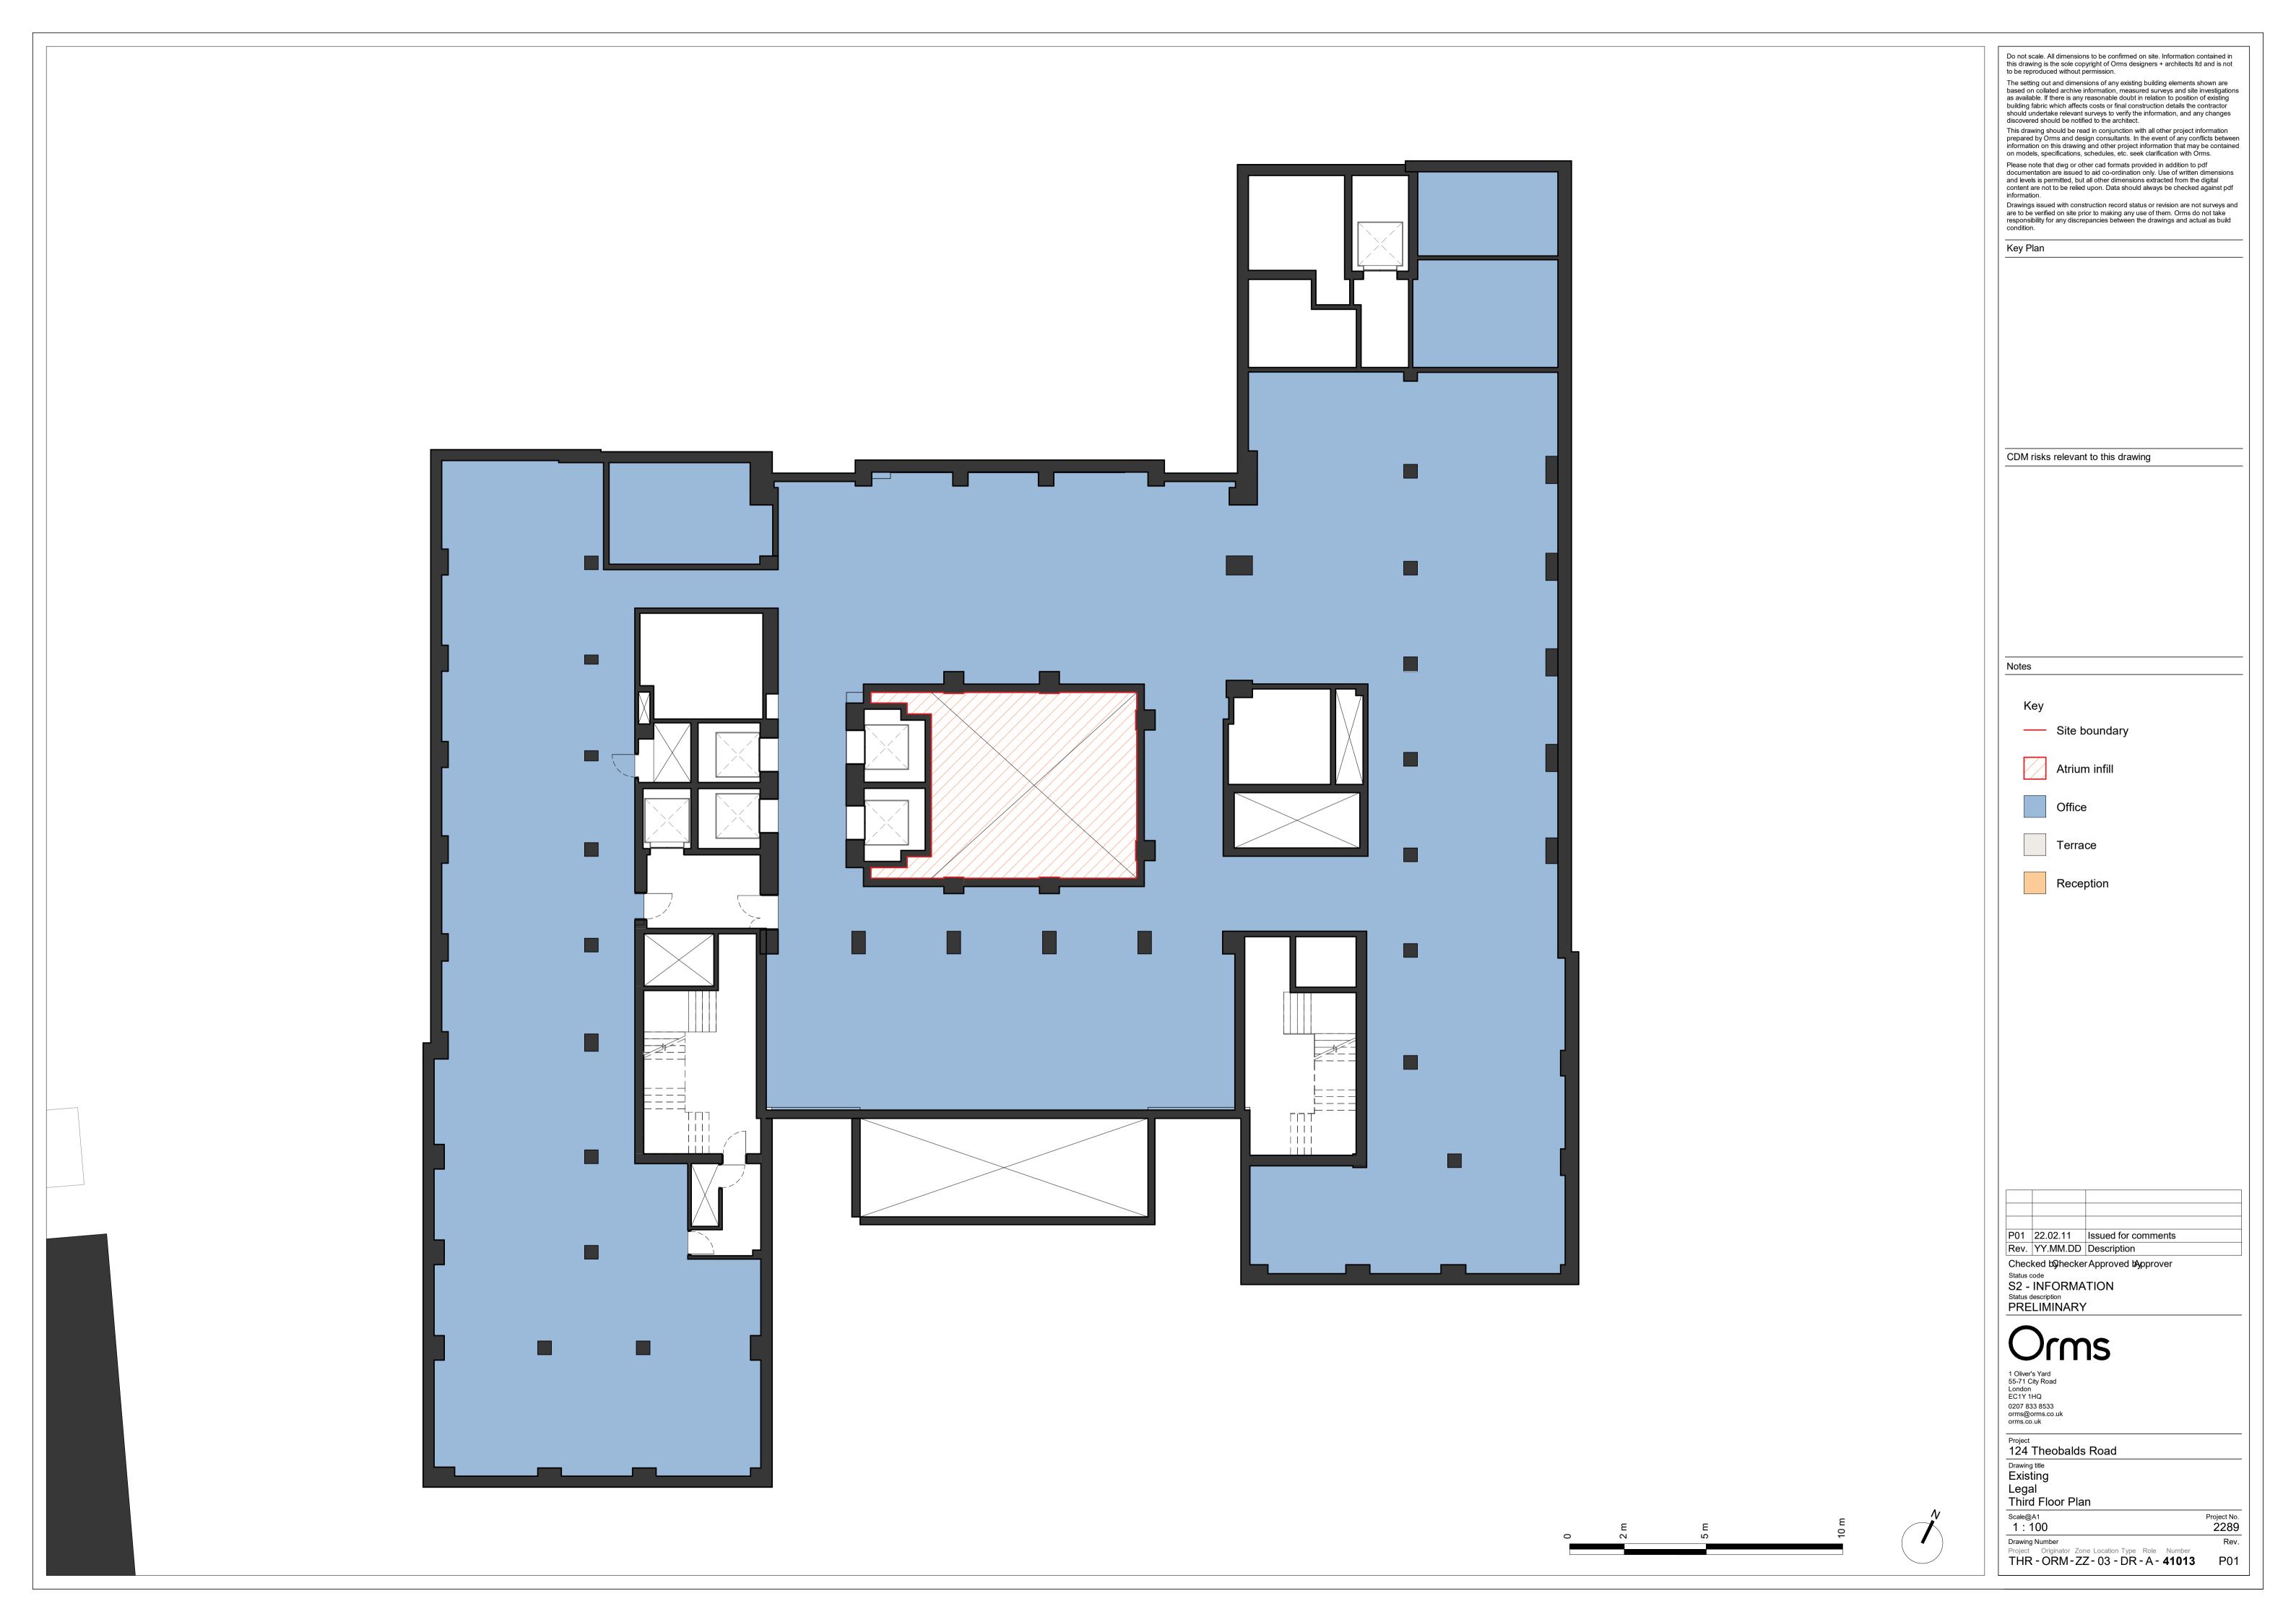

Do not scale. All dimensions to be confirmed on site. Information contained in this drawing is the sole copyright of Orms designers + architects ltd and is not to be reproduced without permission. The setting out and dimensions of any existing building elements shown are based on collated archive information, measured surveys and site investigations as available. If there is any reasonable doubt in relation to position of existing building fabric which affects costs or final construction details the contractor should undertake relevant surveys to verify the information, and any changes discovered should be notified to the architect. This drawing should be read in conjunction with all other project information prepared by Orms and design consultants. In the event of any conflicts between information on this drawing and other project information that may be contained on models, specifications, schedules, etc. seek clarification with Orms. Please note that dwg or other cad formats provided in addition to pdf documentation are issued to aid co-ordination only. Use of written dimensions and levels is permitted, but all other dimensions extracted from the digital content are not to be relied upon. Data should always be checked against pdf information. Drawings issued with construction record status or revision are not surveys and are to be verified on site prior to making any use of them. Orms do not take responsibility for any discrepancies between the drawings and actual as build condition. Key Plan CDM risks relevant to this drawing Notes Site boundary Atrium infill Terrace Reception P01 22.02.11 Issued for comments Rev. YY.MM.DD Description Checked by hecker Approved by pprover Status code
S2 - INFORMATION
Status description
PRELIMINARY 1 Oliver's Yard 55-71 City Road London EC1Y 1HQ 0207 833 8533 orms@orms.co.uk orms.co.uk Project 124 Theobalds Road Drawing title
Existing Legal Eighth Floor Plan Scale@A1 1:100 Project No. 2289 Drawing Number Rev.
Project Originator Zone Location Type Role Number
THR - ORM - ZZ - 08 - DR - A - 41018 P01