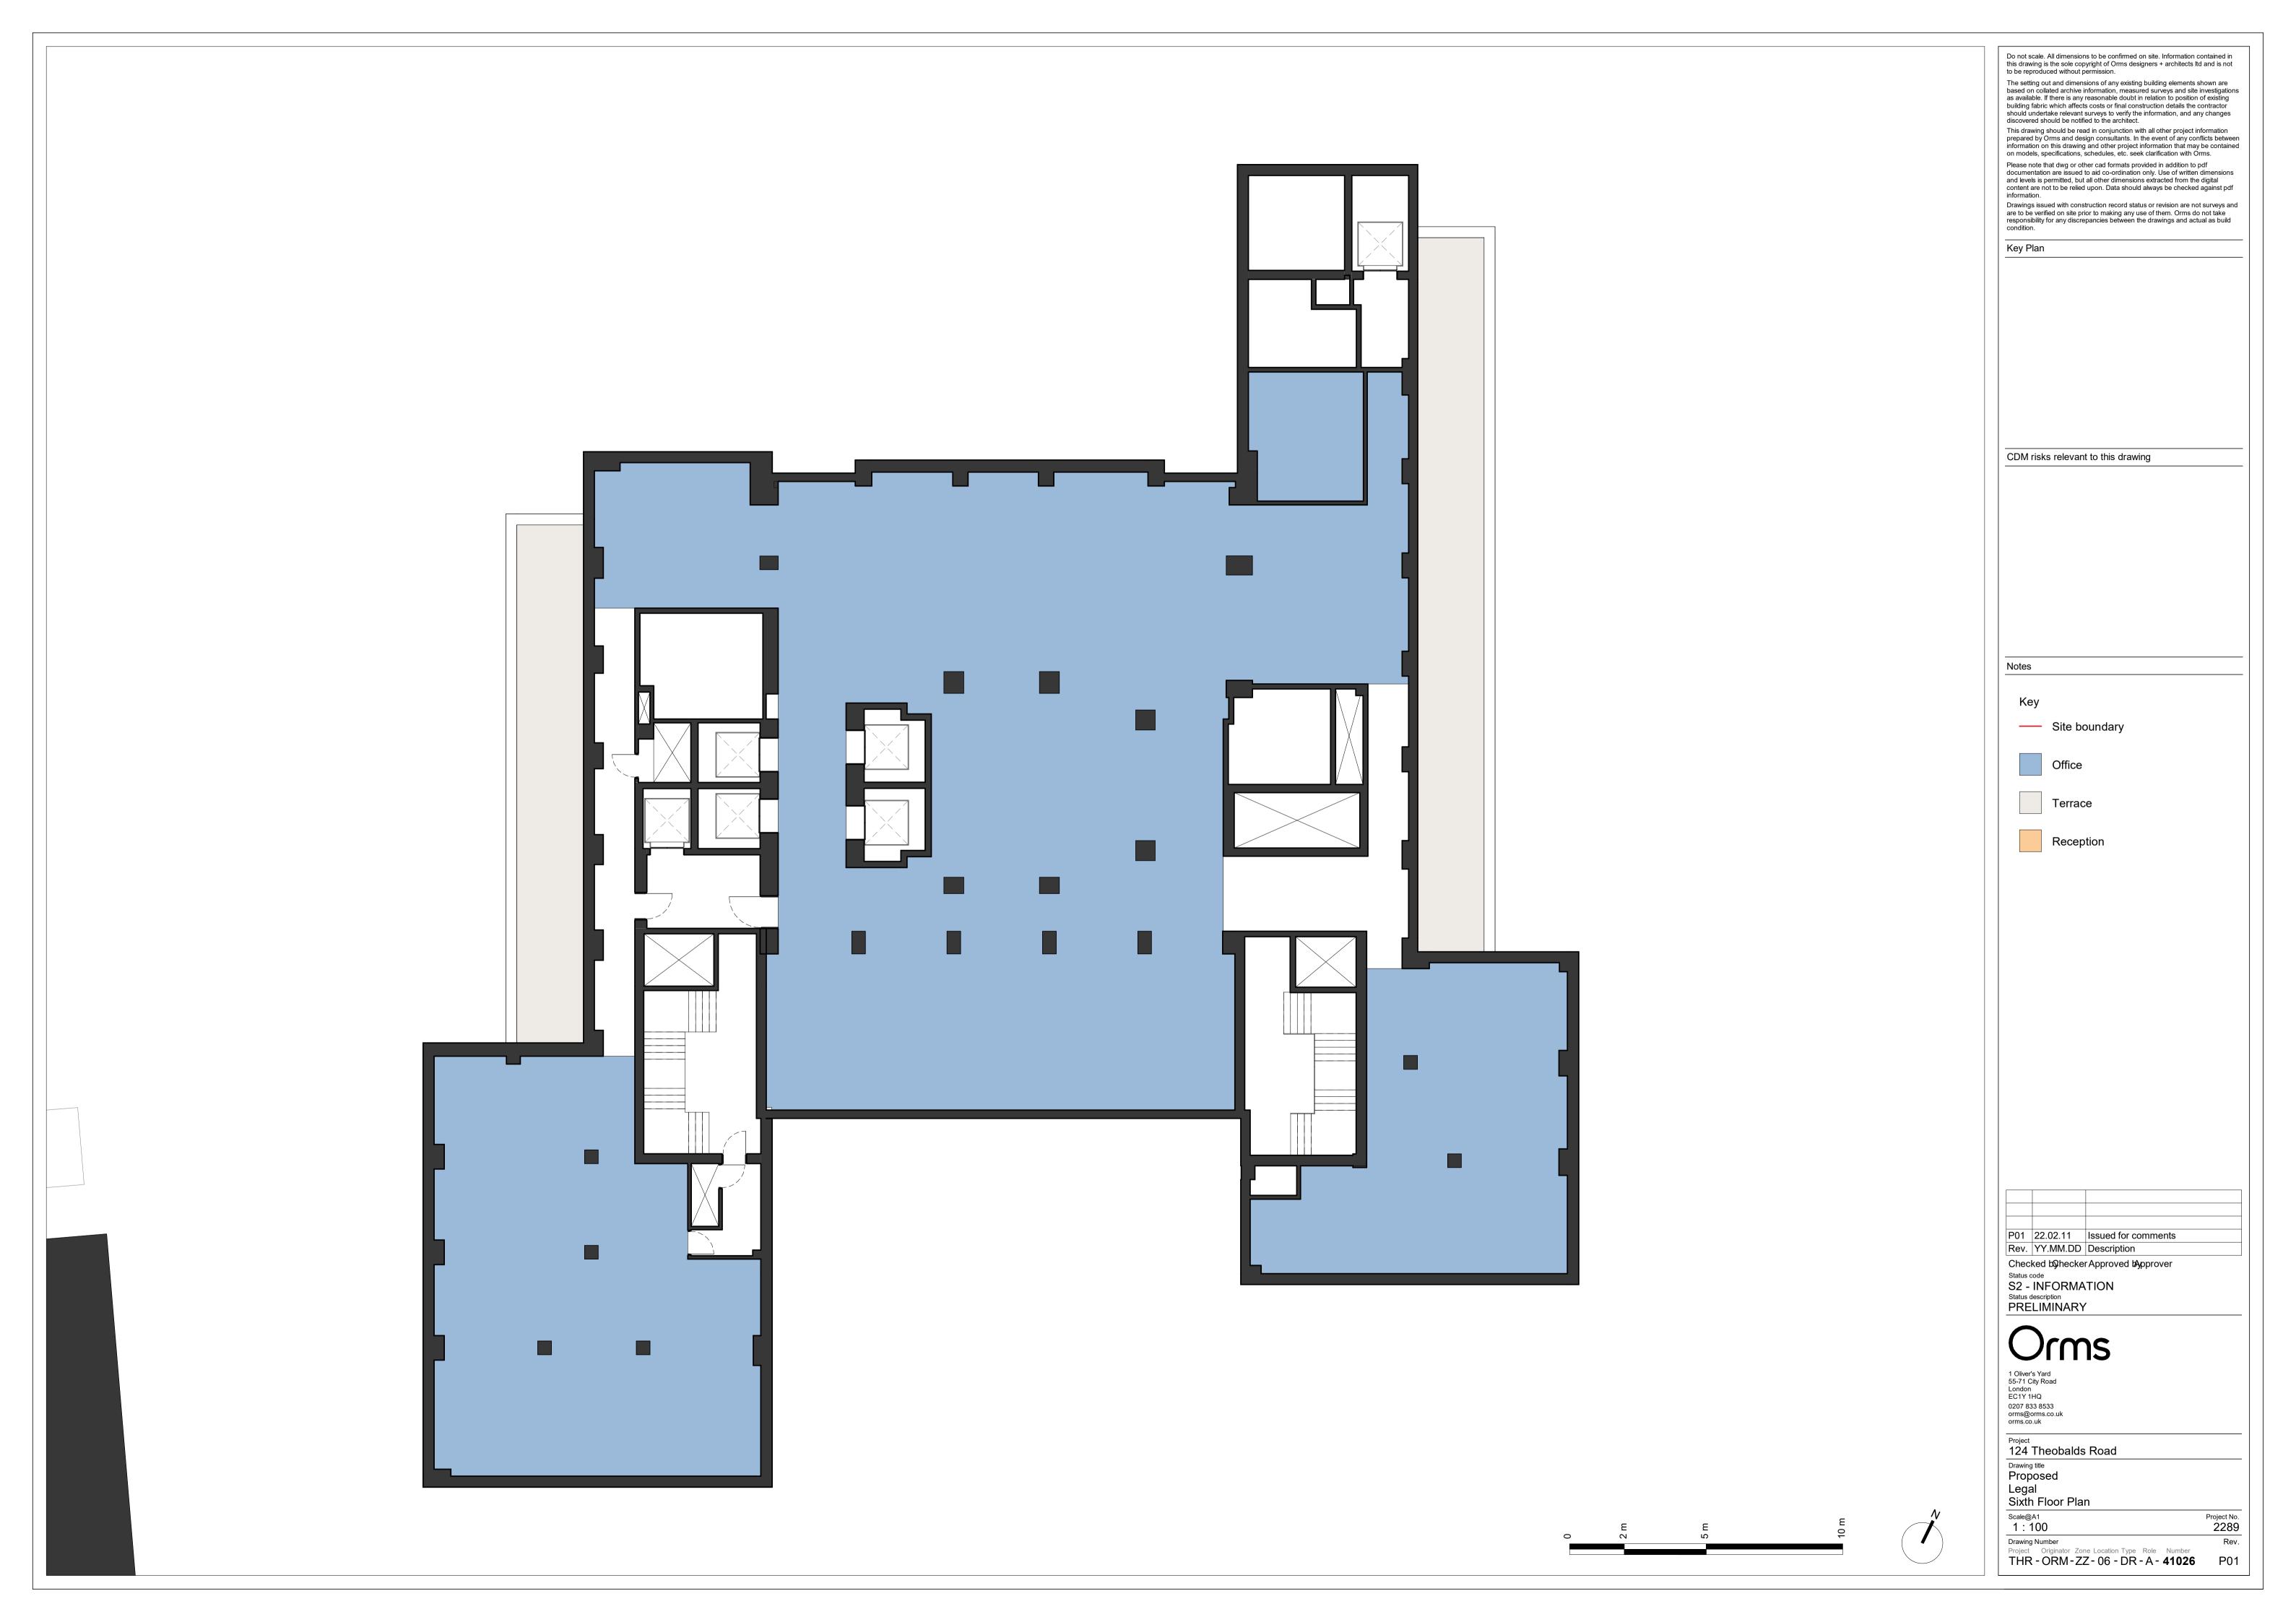

Do not scale. All dimensions to be confirmed on site. Information contained in this drawing is the sole copyright of Orms designers + architects ltd and is not to be reproduced without permission. The setting out and dimensions of any existing building elements shown are based on collated archive information, measured surveys and site investigations as available. If there is any reasonable doubt in relation to position of existing building fabric which affects costs or final construction details the contractor should undertake relevant surveys to verify the information, and any changes discovered should be notified to the architect. This drawing should be read in conjunction with all other project information prepared by Orms and design consultants. In the event of any conflicts between information on this drawing and other project information that may be contained on models, specifications, schedules, etc. seek clarification with Orms. Please note that dwg or other cad formats provided in addition to pdf documentation are issued to aid co-ordination only. Use of written dimensions and levels is permitted, but all other dimensions extracted from the digital content are not to be relied upon. Data should always be checked against pdf information. Drawings issued with construction record status or revision are not surveys and are to be verified on site prior to making any use of them. Orms do not take responsibility for any discrepancies between the drawings and actual as build condition. Key Plan CDM risks relevant to this drawing Notes Key Site boundary Reception P01 22.02.11 Issued for comments Rev. YY.MM.DD Description Checked by hecker Approved by pprover Status code
S2 - INFORMATION
Status description
PRELIMINARY 1 Oliver's Yard 55-71 City Road London EC1Y 1HQ 0207 833 8533 orms@orms.co.uk orms.co.uk Project 124 Theobalds Road Proposed Legal Eighth Floor Plan Project No. Scale@A1 1:100 Drawing Number Rev.
Project Originator Zone Location Type Role Number
THR - ORM - ZZ - 08 - DR - A - 41028 P01