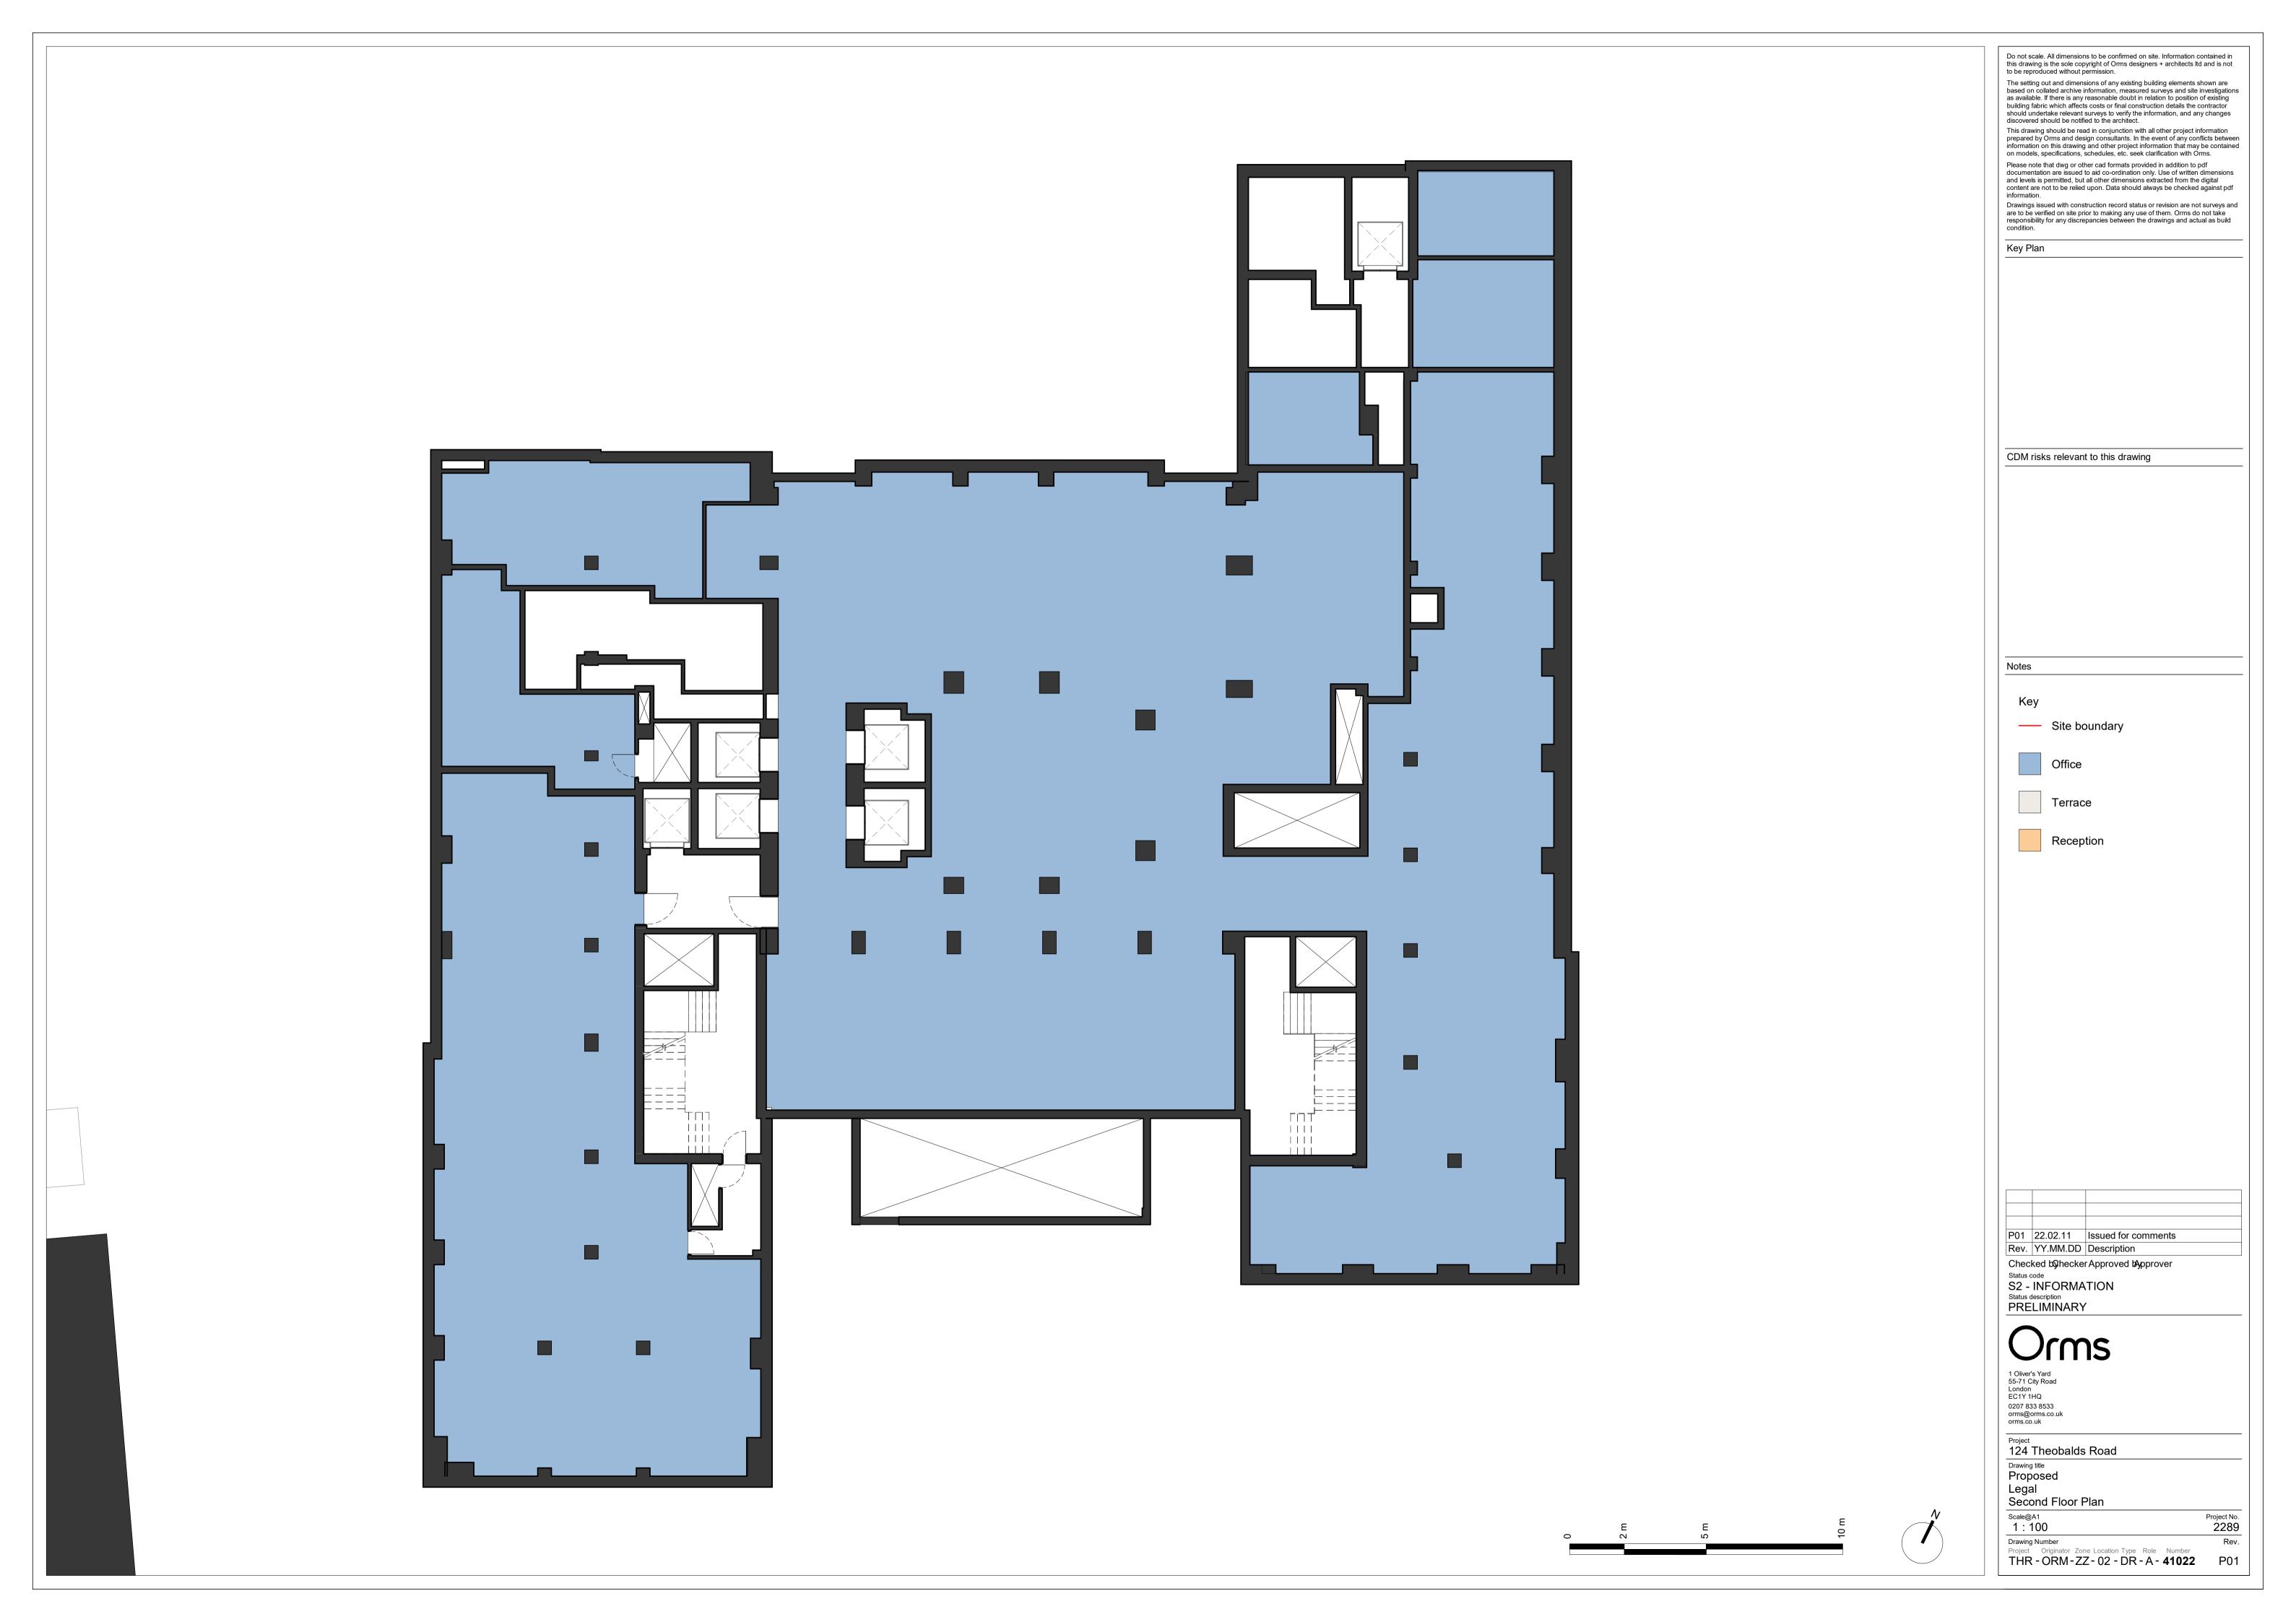

Do not scale. All dimensions to be confirmed on site. Information contained in this drawing is the sole copyright of Orms designers + architects ltd and is not to be reproduced without permission. The setting out and dimensions of any existing building elements shown are based on collated archive information, measured surveys and site investigations as available. If there is any reasonable doubt in relation to position of existing building fabric which affects costs or final construction details the contractor should undertake relevant surveys to verify the information, and any changes discovered should be notified to the architect. This drawing should be read in conjunction with all other project information prepared by Orms and design consultants. In the event of any conflicts between information on this drawing and other project information that may be contained on models, specifications, schedules, etc. seek clarification with Orms. Please note that dwg or other cad formats provided in addition to pdf documentation are issued to aid co-ordination only. Use of written dimensions and levels is permitted, but all other dimensions extracted from the digital content are not to be relied upon. Data should always be checked against pdf information. Drawings issued with construction record status or revision are not surveys and are to be verified on site prior to making any use of them. Orms do not take responsibility for any discrepancies between the drawings and actual as build condition. Key Plan CDM risks relevant to this drawing Notes Site boundary Atrium infill Terrace Reception P01 22.02.11 Issued for comments Rev. YY.MM.DD Description Checked by hecker Approved by pprover Status code
S2 - INFORMATION
Status description
PRELIMINARY 1 Oliver's Yard 55-71 City Road London EC1Y 1HQ 0207 833 8533 orms@orms.co.uk orms.co.uk Project 124 Theobalds Road Drawing title
Existing Legal Eighth Floor Plan Scale@A1 1:100 Project No. 2289 Drawing Number Rev.
Project Originator Zone Location Type Role Number
THR - ORM - ZZ - 08 - DR - A - 41018 P01

Do not scale. All dimensions to be confirmed on site. Information contained in this drawing is the sole copyright of Orms designers + architects ltd and is not to be reproduced without permission. The setting out and dimensions of any existing building elements shown are based on collated archive information, measured surveys and site investigations as available. If there is any reasonable doubt in relation to position of existing building fabric which affects costs or final construction details the contractor should undertake relevant surveys to verify the information, and any changes discovered should be notified to the architect. This drawing should be read in conjunction with all other project information prepared by Orms and design consultants. In the event of any conflicts between information on this drawing and other project information that may be contained on models, specifications, schedules, etc. seek clarification with Orms. Please note that dwg or other cad formats provided in addition to pdf documentation are issued to aid co-ordination only. Use of written dimensions and levels is permitted, but all other dimensions extracted from the digital content are not to be relied upon. Data should always be checked against pdf information. Drawings issued with construction record status or revision are not surveys and are to be verified on site prior to making any use of them. Orms do not take responsibility for any discrepancies between the drawings and actual as build condition. Key Plan CDM risks relevant to this drawing Notes Key Site boundary Reception P01 22.02.11 Issued for comments Rev. YY.MM.DD Description Checked by hecker Approved by pprover Status code
S2 - INFORMATION
Status description
PRELIMINARY 1 Oliver's Yard 55-71 City Road London EC1Y 1HQ 0207 833 8533 orms@orms.co.uk orms.co.uk Project 124 Theobalds Road Proposed Legal Eighth Floor Plan Project No. Scale@A1 1:100 Drawing Number Rev.
Project Originator Zone Location Type Role Number
THR - ORM - ZZ - 08 - DR - A - 41028 P01