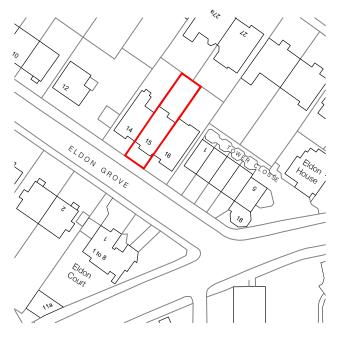

SITE LOCATION PLAN SCALE 1:1250 @ A3

SITE BLOCK PLAN SCALE 1:500 @ A3

| 15 FI DON GROVE I ONDON NW35PT |                |         | AN3 5DT                   |                   |                            | COMPANY INFO                                 |                                                                                                                                                                                                                                                                                                                                                | DE                                                                    | S                                                |                                             | 9                                     | Z                                                        | $\sim$ |
|--------------------------------|----------------|---------|---------------------------|-------------------|----------------------------|----------------------------------------------|------------------------------------------------------------------------------------------------------------------------------------------------------------------------------------------------------------------------------------------------------------------------------------------------------------------------------------------------|-----------------------------------------------------------------------|--------------------------------------------------|---------------------------------------------|---------------------------------------|----------------------------------------------------------|--------|
|                                | ]<br>]         |         |                           |                   |                            | e: sn@snas.co.uk<br>t: 0044 (0) 207 731 6834 | りてとう                                                                                                                                                                                                                                                                                                                                           | <b>J D E V E L O P M E N T</b>                                        |                                                  | 0                                           | Σ<br>L                                | Z<br>Ш                                                   |        |
| drawing number                 | revision scale | scale   | first issue date latest i | latest issue date | drawn by                   | PROJECT INFO:<br>15 Eldon Grove              | Snas Design & Development Ltd is a Private Limited Company registered in England (7196276) at the below<br>address. I this drawing is to be read in conjunction with the design risk assessment membed by sins I this                                                                                                                          | Private Limited Com<br>in conjunction with                            | mpany regist<br>the desion r                     | ered in Eng                                 | gland (7196                           | 276) at the bel                                          |        |
| SNAS 86 P001                   |                | asshown | MARCH21 15 Apri           | 15 April 2021     | NACIALEICER<br>DANNI TZIMA | CLIENT :                                     | where is to be read in conjunction with other howeness ond specification produced by "one on other memens<br>of the design team, sull admensions are in millerters unless otherwise stated, and not scale this dwang, a wor<br>discrepancies in dimensions are to be reported to the architect, all information subject to detail site survey. | ith other drawings a<br>e in millimeters unles<br>reported to the arc | and specificat<br>ss otherwise<br>chitect, = all | tion produce<br>stated. = do<br>information | ed by snas<br>not scale<br>subject to | and other membe<br>this drawing. = o<br>detail site surv |        |