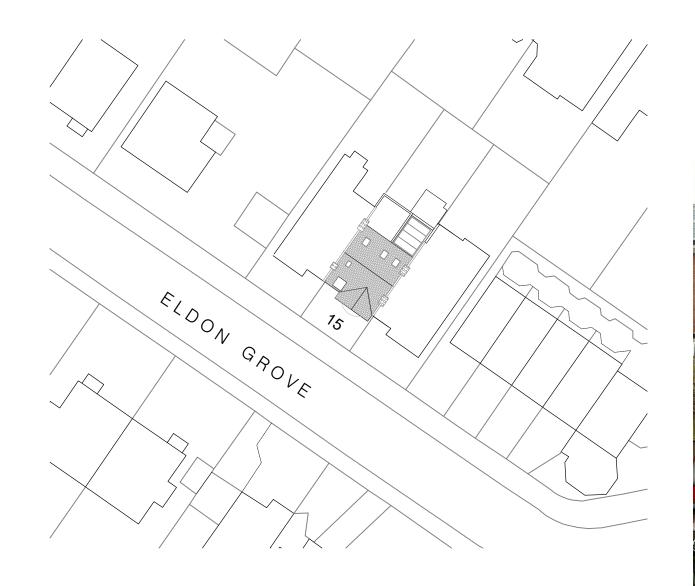

SITE LOCATION PLAN SCALE 1:1250 @ A3

SITE BLOCK PLAN SCALE 1:500 @ A3

| 15 FI DON GROVE I ONDON NW35PT |                |         | AN3 5DT                   |                   |                            | COMPANY INFO                                 |                                                                                                                                                                                                                                                                                                                                                | DE                                                                    | S                                                |                                             | 9                                     | Z                                                        | $\sim$ |
|--------------------------------|----------------|---------|---------------------------|-------------------|----------------------------|----------------------------------------------|------------------------------------------------------------------------------------------------------------------------------------------------------------------------------------------------------------------------------------------------------------------------------------------------------------------------------------------------|-----------------------------------------------------------------------|--------------------------------------------------|---------------------------------------------|---------------------------------------|----------------------------------------------------------|--------|
|                                | ]<br>]         |         |                           |                   |                            | e: sn@snas.co.uk<br>t: 0044 (0) 207 731 6834 | りてとう                                                                                                                                                                                                                                                                                                                                           | <b>J D E V E L O P M E N T</b>                                        |                                                  | 0                                           | Σ<br>L                                | Z<br>Ш                                                   |        |
| drawing number                 | revision scale | scale   | first issue date latest i | latest issue date | drawn by                   | PROJECT INFO:<br>15 Eldon Grove              | Snas Design & Development Ltd is a Private Limited Company registered in England (7196276) at the below<br>address. I this drawing is to be read in conjunction with the design risk assessment membed by sins I this                                                                                                                          | Private Limited Com<br>in conjunction with                            | mpany regist<br>the desion r                     | ered in Eng                                 | gland (7196                           | 276) at the bel                                          |        |
| SNAS 86 P001                   |                | asshown | MARCH21 15 Apri           | 15 April 2021     | NACIALEICER<br>DANNI TZIMA | CLIENT :                                     | where is to be read in conjunction with other howeness ond specification produced by "one on other memens<br>of the design team, sull admensions are in millerters unless otherwise stated, and not scale this dwang, a wor<br>discrepancies in dimensions are to be reported to the architect, all information subject to detail site survey. | ith other drawings a<br>e in millimeters unles<br>reported to the arc | and specificat<br>ss otherwise<br>chitect, = all | tion produce<br>stated. = do<br>information | ed by snas<br>not scale<br>subject to | and other membe<br>this drawing. = o<br>detail site surv |        |