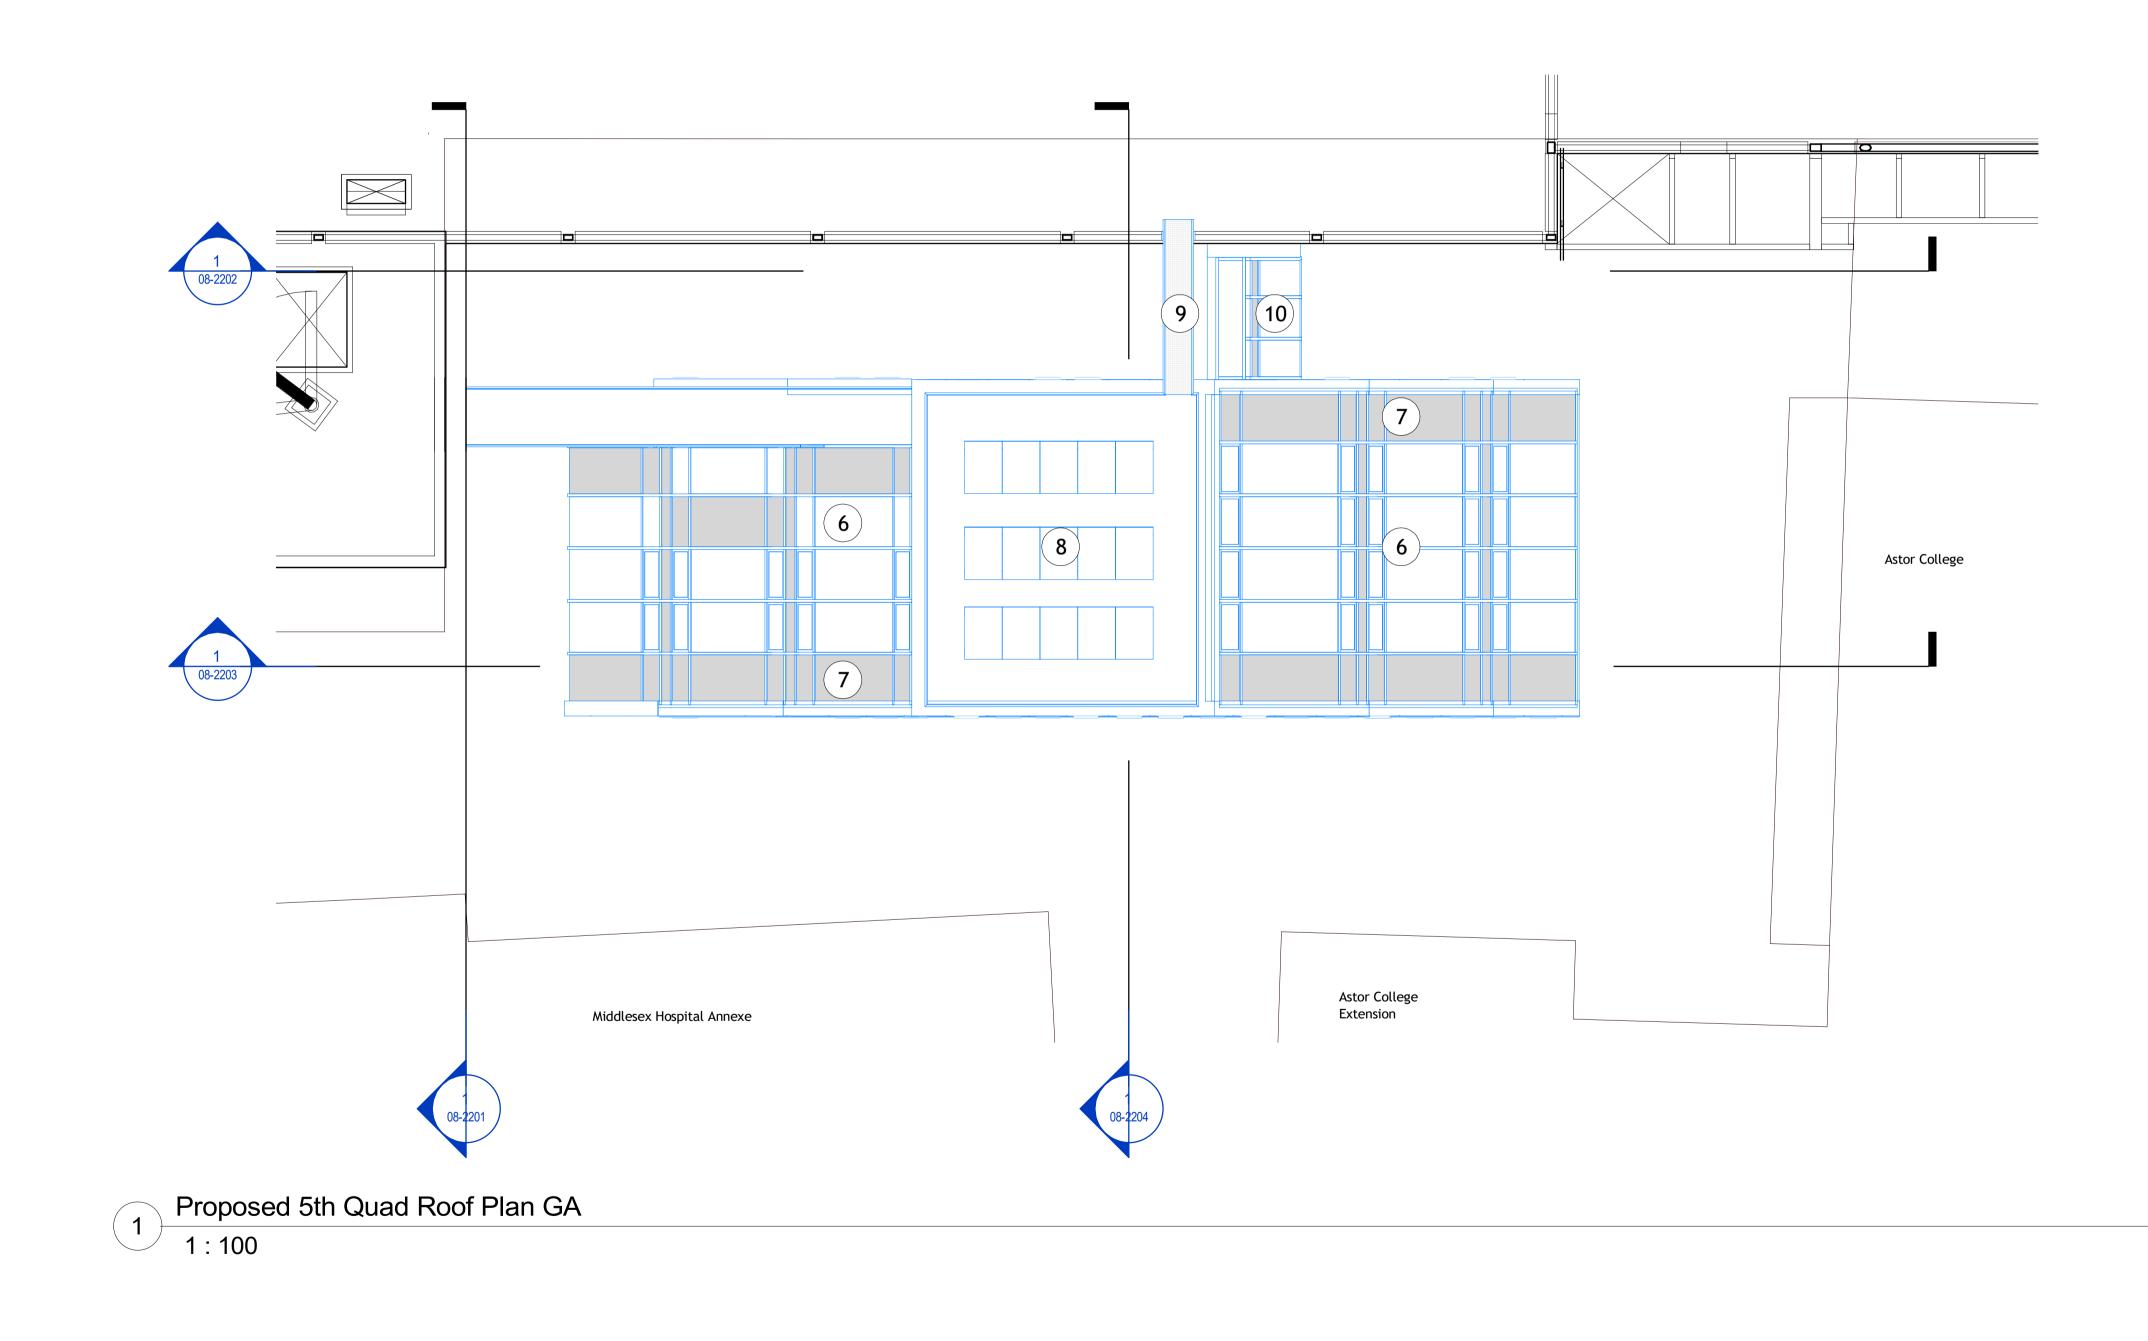

| DO NOT SCALE<br>THIS DRAWING IS © IAN RITCHIE ARCHITECTS LTD<br>Dimensions to be verified on site.<br>Figured dimensions to take preference to those scaled.<br>All discrepancies to be clarified with the project Architect.<br>Unless otherwise stated all levels to be AOD.<br>This drawing is the property of Ian Ritchie Architects Ltd. and is<br>issued on the condition it is not reproduced, retained or<br>disclosed<br>to any unauthorised person, either wholly or in part without<br>written consent. |
|--------------------------------------------------------------------------------------------------------------------------------------------------------------------------------------------------------------------------------------------------------------------------------------------------------------------------------------------------------------------------------------------------------------------------------------------------------------------------------------------------------------------|
| REVISION<br>X IN ABEYANCE                                                                                                                                                                                                                                                                                                                                                                                                                                                                                          |
| <ol> <li>Transfer structure</li> <li>East-West bridge link<br/>(enclosed at Level 1;<br/>open air at Level 2-4)</li> </ol>                                                                                                                                                                                                                                                                                                                                                                                         |
| 3 North-South enclosed bridge link                                                                                                                                                                                                                                                                                                                                                                                                                                                                                 |
| 4 Fan coil units                                                                                                                                                                                                                                                                                                                                                                                                                                                                                                   |
| 5 Vertical glazing                                                                                                                                                                                                                                                                                                                                                                                                                                                                                                 |
| 6 Inclined double glazing glass wall                                                                                                                                                                                                                                                                                                                                                                                                                                                                               |
| 7 Opaque insulated panels                                                                                                                                                                                                                                                                                                                                                                                                                                                                                          |
| 8 Proposed green roof<br>with solar PVs                                                                                                                                                                                                                                                                                                                                                                                                                                                                            |
| 9 Open grille<br>maintenance bridge<br>from SWC level 6                                                                                                                                                                                                                                                                                                                                                                                                                                                            |
| 10 Enclosed bridge links below                                                                                                                                                                                                                                                                                                                                                                                                                                                                                     |
|                                                                                                                                                                                                                                                                                                                                                                                                                                                                                                                    |
| 3B         04.03.22         TR   GT   IR         Solar PVs           PL         15.09.21         TR   GT   IR         Planning           Rev         Date         By         Ck         Ap         Description                                                                                                                                                                                                                                                                                                     |
| Job Title<br>SWC - 5th Quad                                                                                                                                                                                                                                                                                                                                                                                                                                                                                        |
| Drawing Title<br>Proposed 5th Quad Roof<br>Plan (Level 6) GA<br>+54.755                                                                                                                                                                                                                                                                                                                                                                                                                                            |
| © IAN RITCHIE ARCHITECTS Ltd.<br>110 Three Colt Street London E14 8AZ<br>Tel: +44 (0)207 338 1100                                                                                                                                                                                                                                                                                                                                                                                                                  |
| Scale Date                                                                                                                                                                                                                                                                                                                                                                                                                                                                                                         |
| ScaleDate1:100@A115.09.2021DrawnCheckedTRGTIR                                                                                                                                                                                                                                                                                                                                                                                                                                                                      |
| Job No.         Drawing No.         Rev.           780-IRAL-DR-         3B                                                                                                                                                                                                                                                                                                                                                                                                                                         |