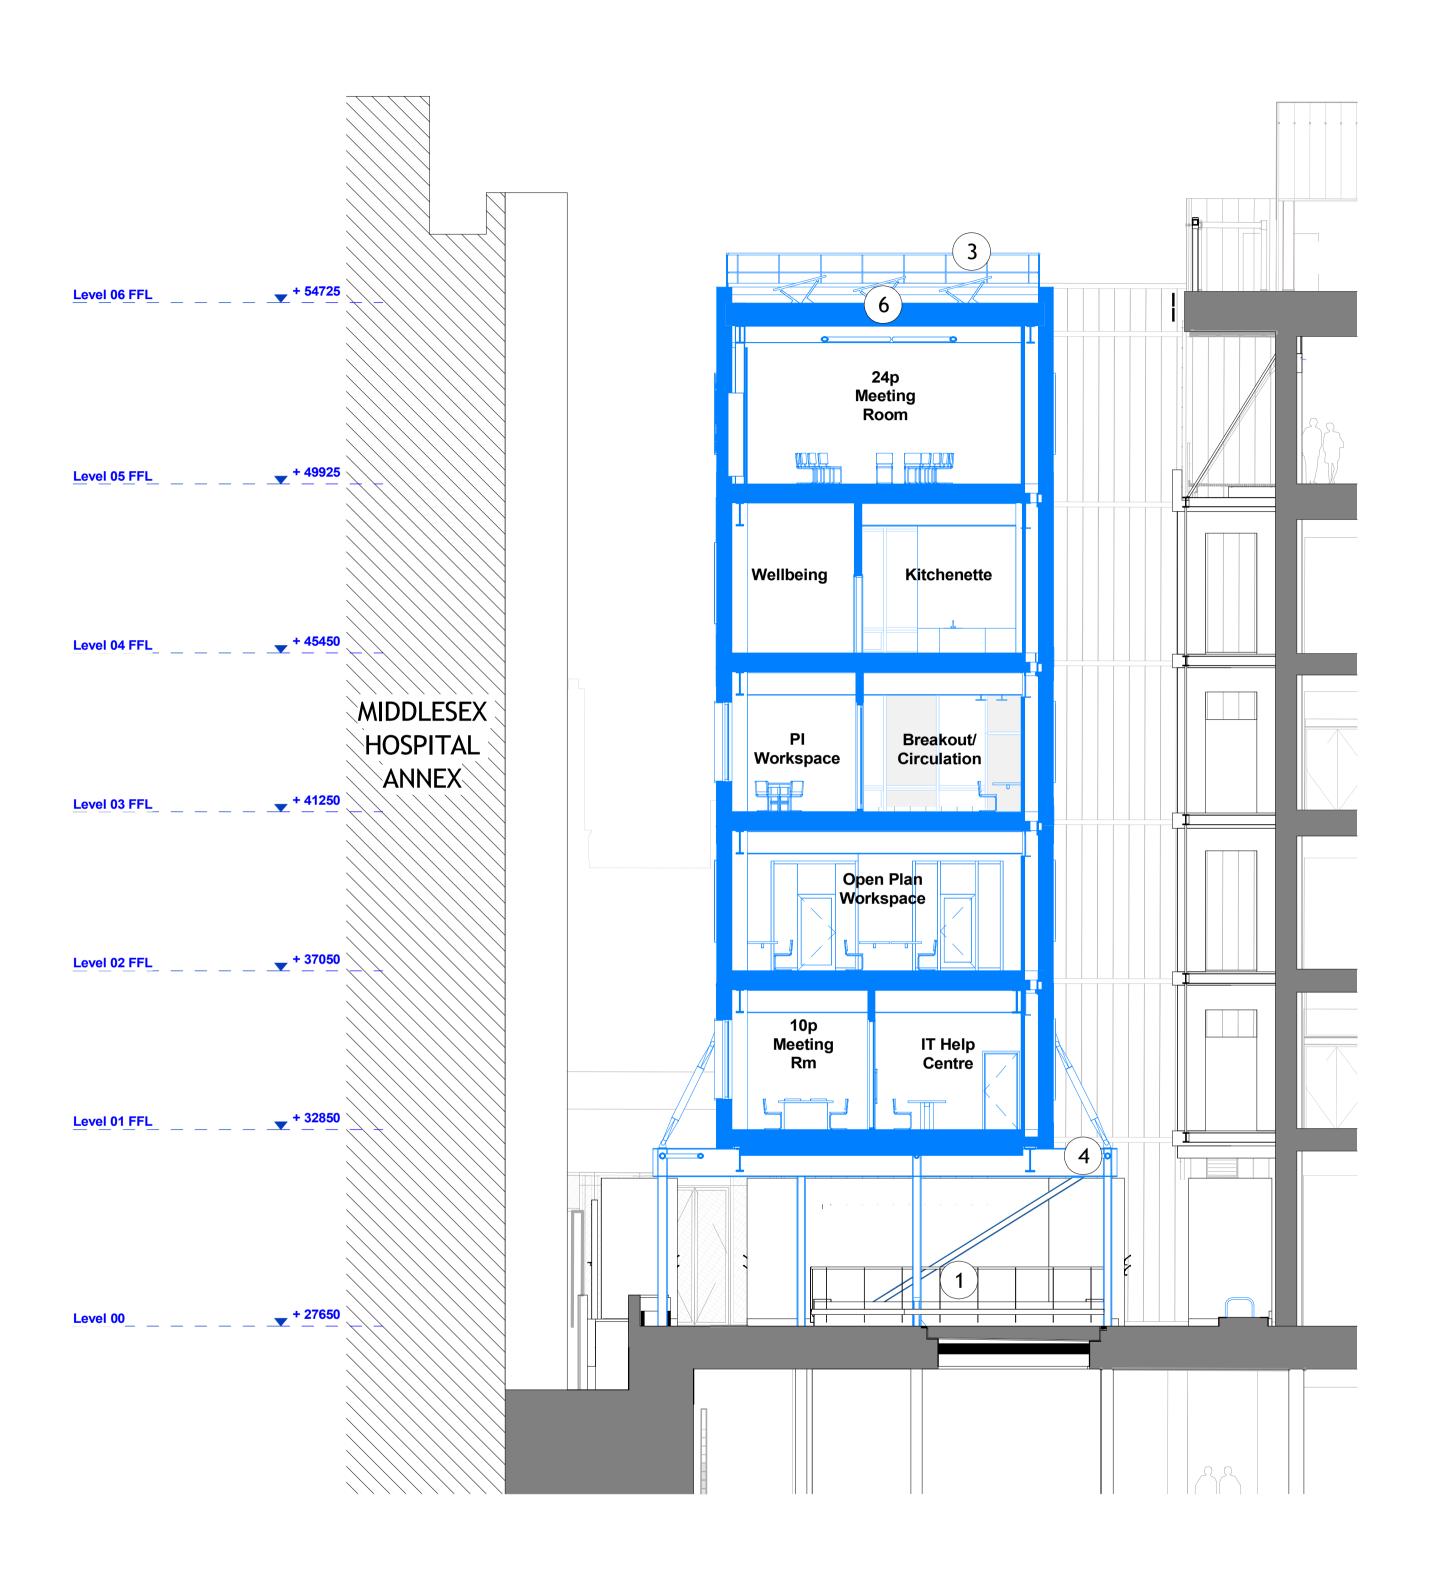

North-South GA Section Looking West
1: 100

DO NOT SCALE

THIS DRAWING IS © IAN RITCHIE ARCHITECTS LTD Dimensions to be verified on site. Figured dimensions to take preference to those scaled.
All discrepancies to be clarified with the project Architect.
Unless otherwise stated all levels to be AOD. This drawing is the property of Ian Ritchie Architects Ltd. and is issued on the condition it is not reproduced, retained or to any unauthorised person, either wholly or in part without written consent.

X REVISION

X IN ABEYANCE

(1) Existing Lumium

2 Double glazed curtain walling with PPC aluminium frames1

(3) White PPC balustrade

4 Exposed PPC coated glavanised steel structure

5 New GRC planter

(6) Proposed green roof with solar PVs

7 Inclined double glazed/ insulated panel curtain wall with PPC aluminium frames

Rev Date By Ck Ap Description

SWC - 5th Quad

Drawing Title

Proposed North-South GA Section

©[AN RITCHIE ARCHITESIS Ltd. 110 Three Colt Street London E14 8AZ Tel: +44 (0)207 338 1100