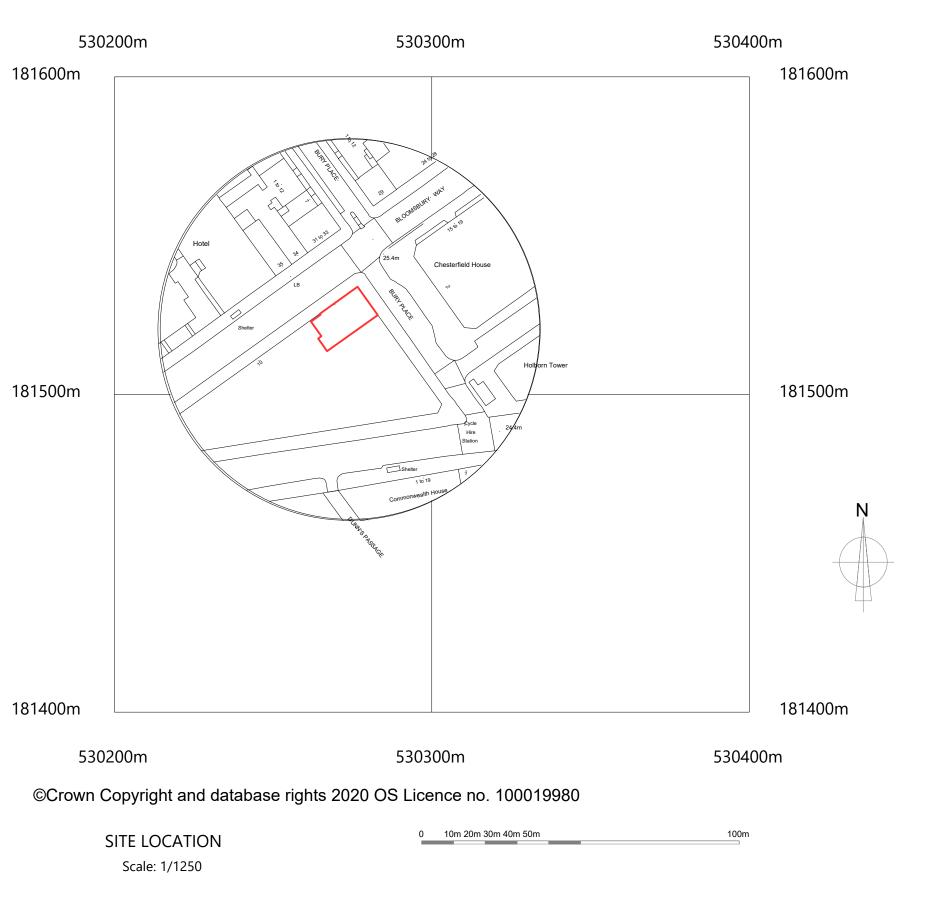

Copyright© Narts Architecture is the subject of

**GENERAL NOTES:** 

| 10 Bloomsbury Way, WC1A 2SL  | DRAWING DATE     | TOTAL AREA |
|------------------------------|------------------|------------|
|                              | 24.11.20         | 180 sqm    |
| Site Location and Block Plan | SCALE: 1:100 @A3 | SHEET: 1   |
|                              |                  |            |