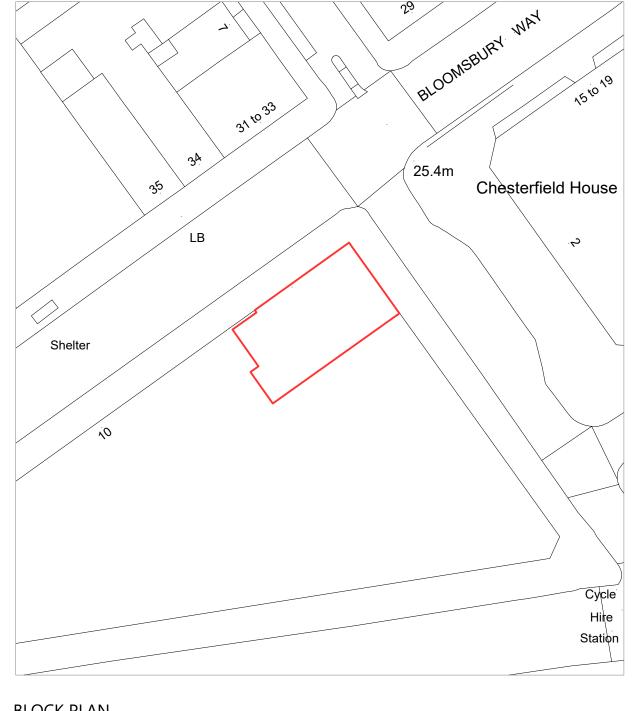

**BLOCK PLAN** 

Scale: 1/500

10m 20m 40m 50m

C:\Users\rifat\Downloads\PDF Images\4 Site Location and Block Planf1434731.png

Intellectual Property Rights including copyright and design right and shall not be reproduced, copied,loaned or submitted to other party without the written consent of Narts Architecture.
Only figured dimensions to be taken Any
Discrepancies to be reported to Narts Architecture
prior to setting out or ordering of any materials.

Copyright© Narts Architecture is the subject of

**GENERAL NOTES:** 

| 10 Bloomsbury Way, WC1A 2SL  | DRAWING DATE     | TOTAL AREA |
|------------------------------|------------------|------------|
|                              | 24.11.20         | 180 sqm    |
| Site Location and Block Plan | SCALE: 1:100 @A3 | SHEET: 1   |
|                              |                  |            |