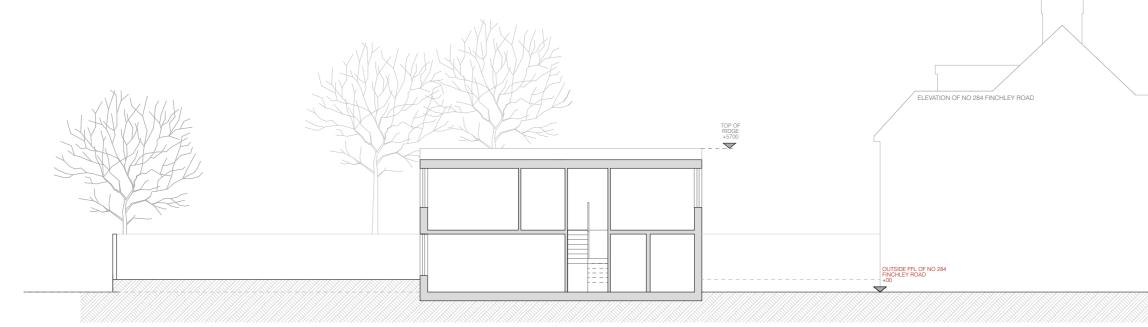

## Section BB

## SECTIONS SCALE 1:150 @ A3

0 5m

| Elli Farrant Architects<br>Unit 5F Canonbury Yard<br>London. N1 7BJ<br>ellífarrantarchitects.com | Drawing Title: Proposed Sections                     | REV. | DATE     | DESCRIPTION      | I. Do not scale drawings for construction.     Iseighbouring buildings are approximate.     All dimensions, levels and conditions shall be checked on site before proceeding with the work.     Eli Farant Architects shall be notified of any discrepancies.     S. Spot levels are subject to variation.     All dimensions to be read in conjunction with all consultant information and the specification.     T. Do not use for construction unless expressly permitted. |  |
|--------------------------------------------------------------------------------------------------|------------------------------------------------------|------|----------|------------------|-------------------------------------------------------------------------------------------------------------------------------------------------------------------------------------------------------------------------------------------------------------------------------------------------------------------------------------------------------------------------------------------------------------------------------------------------------------------------------|--|
|                                                                                                  | Status: PLANNING                                     | P1   | 22.03.22 | OUTLINE PLANNING |                                                                                                                                                                                                                                                                                                                                                                                                                                                                               |  |
|                                                                                                  | Scale: 1:150                                         |      |          |                  |                                                                                                                                                                                                                                                                                                                                                                                                                                                                               |  |
| emarrantarchitects.com                                                                           | Date: 22.03.22                                       |      |          |                  |                                                                                                                                                                                                                                                                                                                                                                                                                                                                               |  |
| Ref: 048/FIN<br>Project: 284 Finchley Road, London. NW3 7AD<br>Client: David Goldman             | Drawing No.: <b>EFA-044-A-06-101</b><br>Revision: P1 |      |          |                  |                                                                                                                                                                                                                                                                                                                                                                                                                                                                               |  |