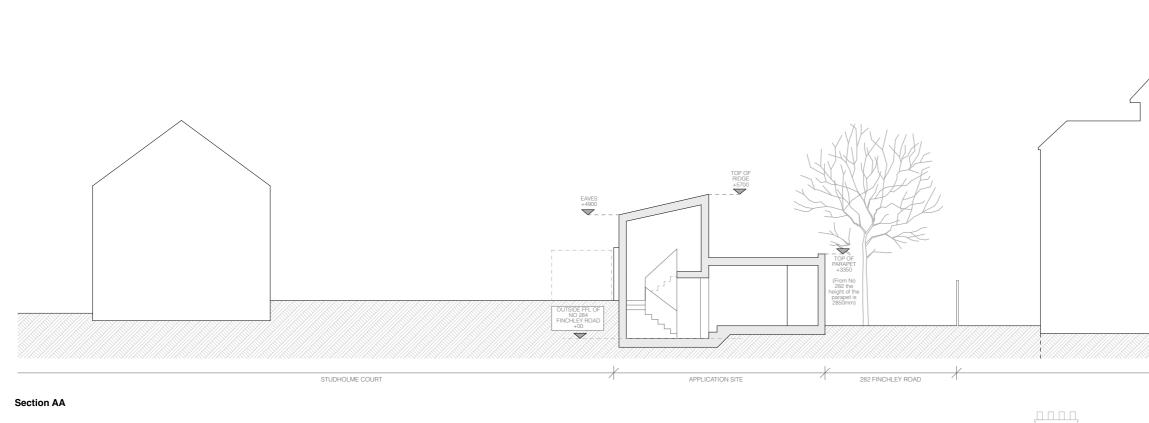

APPLICATION SITE

## SECTIONS SCALE 1:150 @ A3

0 5m

| Elli Farrant Architects<br>Unit 5F Canonbury Yard<br>London. N1 7BJ<br>ellífarrantarchitects.com | Drawing Title: Proposed Sections                     | REV. | DATE     | DESCRIPTION      | I. Do not scale drawings for construction.     Iseighbouring buildings are approximate.     All dimensions, levels and conditions shall be checked on site before proceeding with the work.     Eli Farant Architects shall be notified of any discrepancies.     S. Spot levels are subject to variation.     All dimensions to be read in conjunction with all consultant information and the specification.     T. Do not use for construction unless expressly permitted. |  |
|--------------------------------------------------------------------------------------------------|------------------------------------------------------|------|----------|------------------|-------------------------------------------------------------------------------------------------------------------------------------------------------------------------------------------------------------------------------------------------------------------------------------------------------------------------------------------------------------------------------------------------------------------------------------------------------------------------------|--|
|                                                                                                  | Status: PLANNING                                     | P1   | 22.03.22 | OUTLINE PLANNING |                                                                                                                                                                                                                                                                                                                                                                                                                                                                               |  |
|                                                                                                  | Scale: 1:150                                         |      |          |                  |                                                                                                                                                                                                                                                                                                                                                                                                                                                                               |  |
| emarrantarchitects.com                                                                           | Date: 22.03.22                                       |      |          |                  |                                                                                                                                                                                                                                                                                                                                                                                                                                                                               |  |
| Ref: 048/FIN<br>Project: 284 Finchley Road, London. NW3 7AD<br>Client: David Goldman             | Drawing No.: <b>EFA-044-A-06-101</b><br>Revision: P1 |      |          |                  |                                                                                                                                                                                                                                                                                                                                                                                                                                                                               |  |