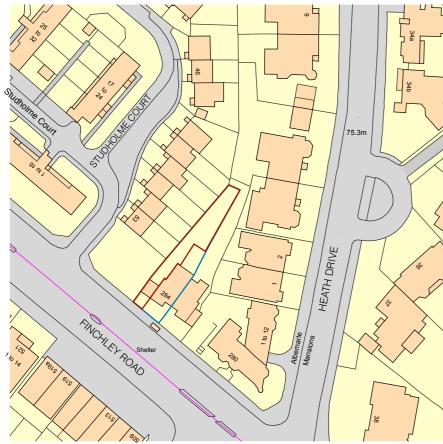

Ordnance Survey, (c) Crown Copyright 2021. All rights reserved. Licence number 100022432

| Elli Farrant Architects Unit 5F Canonbury Yard London. N1 7BJ                  | Drawing Title: <b>OS Plan</b><br>Status: PLANNING | REV. | DATE     | DESCRIPTION      | 1. Do not scale drawings for construction.     2. Neighbouring buildings are approximate.     3. All dimensions, levels and conditions shall be checked on site before proceeding with the work.     4. Ell Farrant Architects shall be notified of any discrepancies.     5. Spot levels are subject to variation. |
|--------------------------------------------------------------------------------|---------------------------------------------------|------|----------|------------------|---------------------------------------------------------------------------------------------------------------------------------------------------------------------------------------------------------------------------------------------------------------------------------------------------------------------|
|                                                                                |                                                   | P1   | 22.03.22 | OUTLINE PLANNING |                                                                                                                                                                                                                                                                                                                     |
|                                                                                | Scale: 1:1250, 1:500                              |      |          |                  |                                                                                                                                                                                                                                                                                                                     |
| ellifarrantarchitects.com                                                      | Date: 22.03.22                                    |      |          |                  | All drawings to be read in conjunction with all consultant information and the specification.                                                                                                                                                                                                                       |
|                                                                                |                                                   |      |          |                  | Do not use for construction unless expressly permitted.                                                                                                                                                                                                                                                             |
| Ref: 048/FIN Project: 284 Finchley Road, London. NW3 7AD Client: David Goldman | Drawing No.: <b>EFA-048-A-00-00</b> Revision: P1  |      |          |                  |                                                                                                                                                                                                                                                                                                                     |