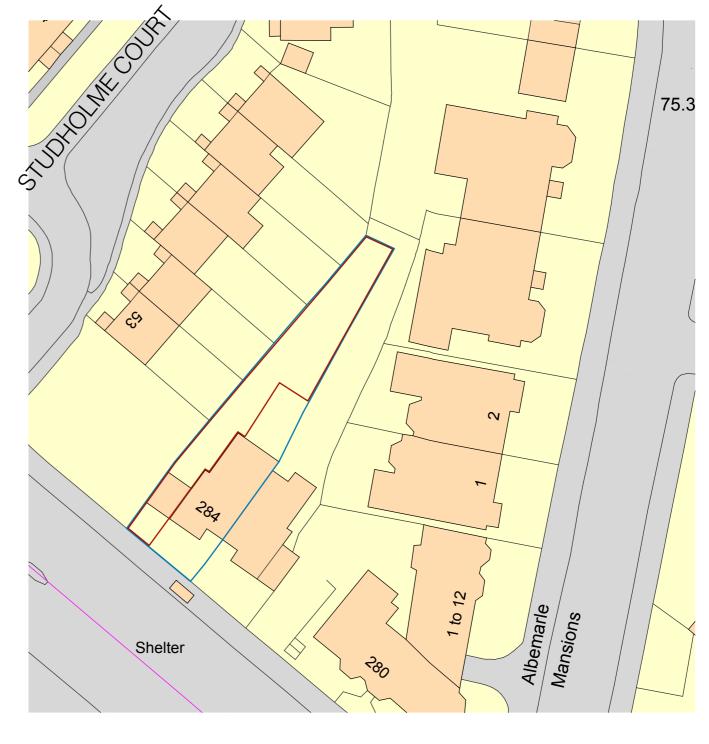

Ordnance Survey, (c) Crown Copyright 2021. All rights reserved. Licence number 100022432

| Elli Farrant Architects Unit 5F Canonbury Yard London. N1 7BJ                  | Drawing Title: <b>OS Plan</b><br>Status: PLANNING | REV. | DATE     | DESCRIPTION      | 1. Do not scale drawings for construction.     2. Neighbouring buildings are approximate.     3. All dimensions, levels and conditions shall be checked on site before proceeding with the work.     4. Ell Farrant Architects shall be notified of any discrepancies.     5. Spot levels are subject to variation. |
|--------------------------------------------------------------------------------|---------------------------------------------------|------|----------|------------------|---------------------------------------------------------------------------------------------------------------------------------------------------------------------------------------------------------------------------------------------------------------------------------------------------------------------|
|                                                                                |                                                   | P1   | 22.03.22 | OUTLINE PLANNING |                                                                                                                                                                                                                                                                                                                     |
|                                                                                | Scale: 1:1250, 1:500                              |      |          |                  |                                                                                                                                                                                                                                                                                                                     |
| ellifarrantarchitects.com                                                      | Date: 22.03.22                                    |      |          |                  | All drawings to be read in conjunction with all consultant information and the specification.                                                                                                                                                                                                                       |
|                                                                                |                                                   |      |          |                  | Do not use for construction unless expressly permitted.                                                                                                                                                                                                                                                             |
| Ref: 048/FIN Project: 284 Finchley Road, London. NW3 7AD Client: David Goldman | Drawing No.: <b>EFA-048-A-00-00</b> Revision: P1  |      |          |                  |                                                                                                                                                                                                                                                                                                                     |