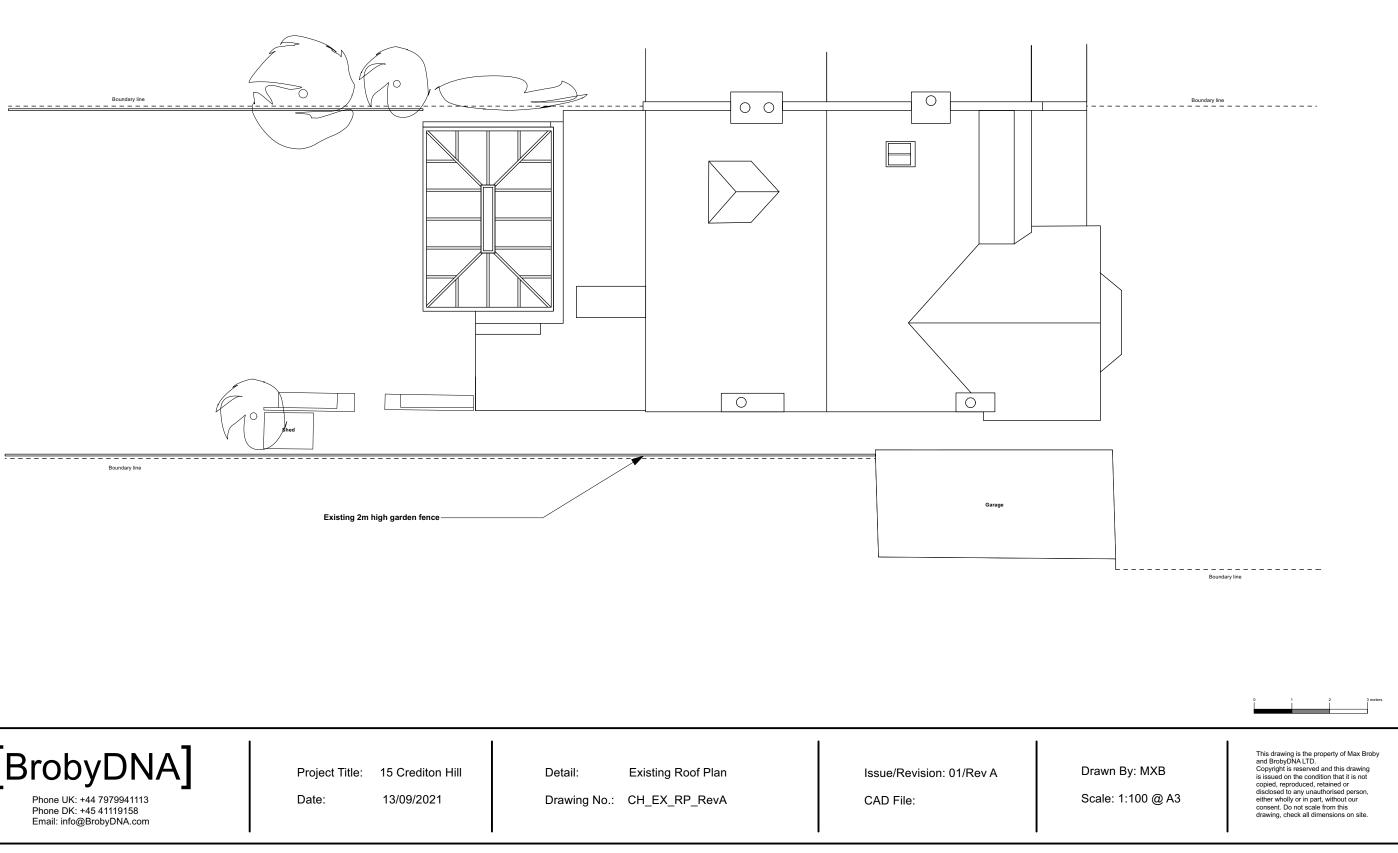

Scale: 1:100 @ A3

Existing South Elevation

Drawn By: MXB

Scale: 1:100 @ A3

0 1 2 3 meters

Drawn By: MXB

Scale: 1:100 @ A3

15 Crediton Hill, London, NW6 1HS