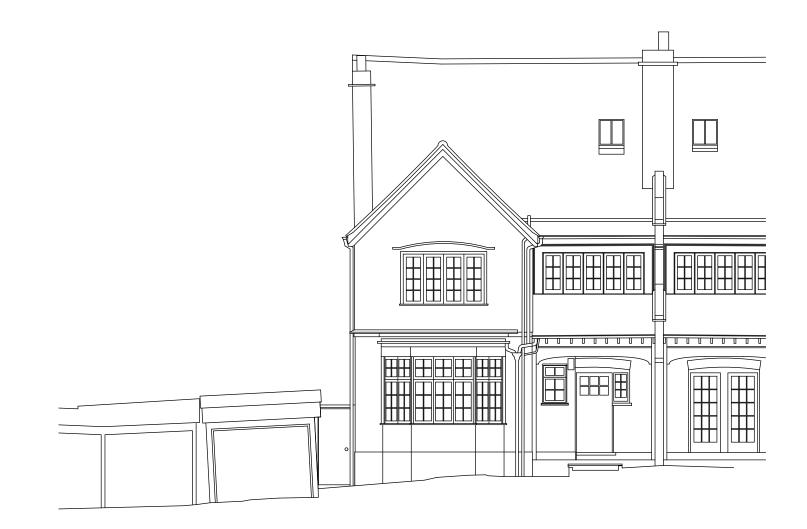

Existing Front Elevation

Drawn By: MXB

Scale: 1:100 @ A3

Drawn By: MXB

Scale: 1:100 @ A3

Existing Rear Elevation

New garage in place of existing as per planning permission 2021/6221/P

Drawn By: MXB