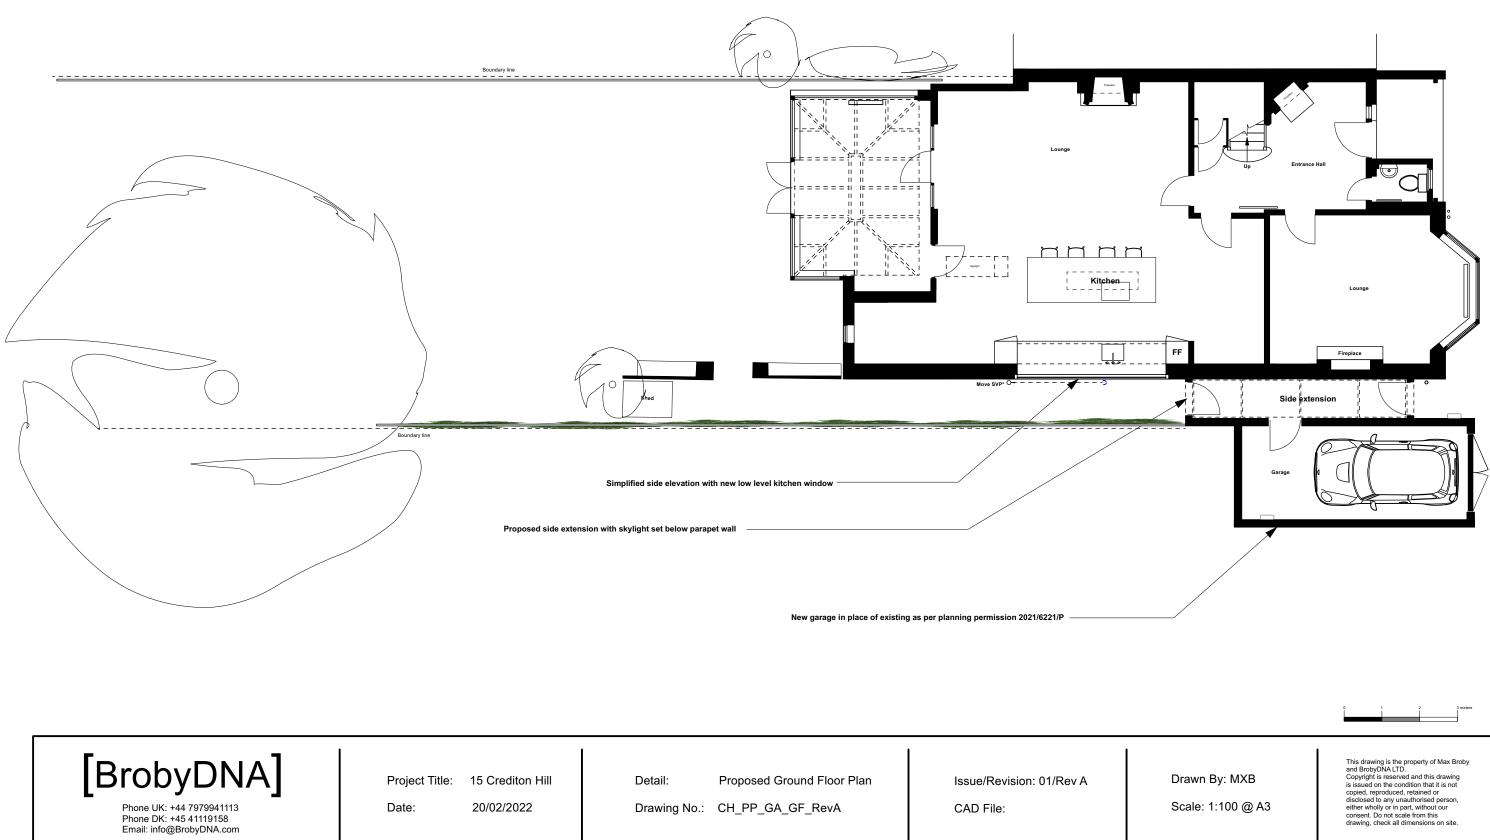

Existing Front Elevation

Drawn By: MXB

Scale: 1:100 @ A3

Drawn By: MXB

Scale: 1:100 @ A3

Existing Rear Elevation

New garage in place of existing as per planning permission 2021/6221/P

Drawn By: MXB