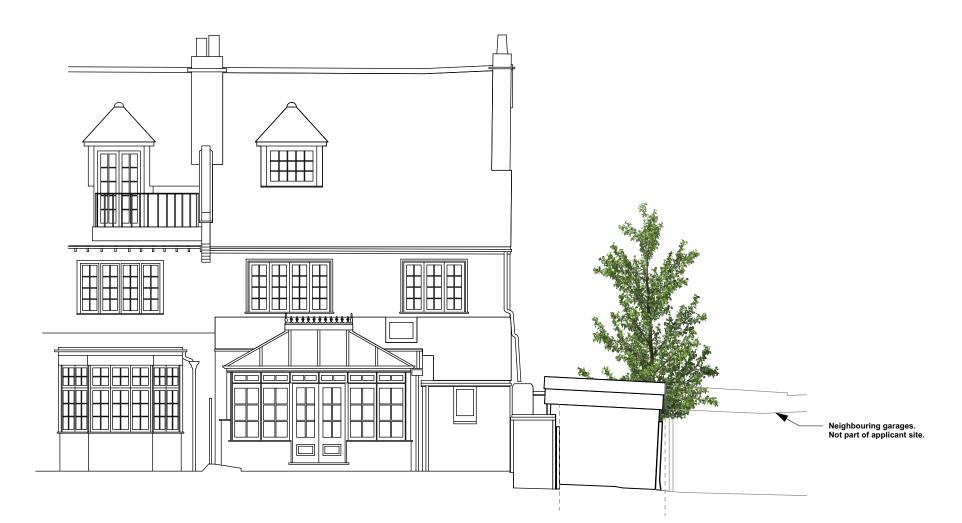

Existing Front Elevation

Drawn By: MXB

Scale: 1:100 @ A3

Drawn By: MXB

Scale: 1:100 @ A3

Existing Rear Elevation

New garage in place of existing as per planning permission 2021/6221/P

Drawn By: MXB