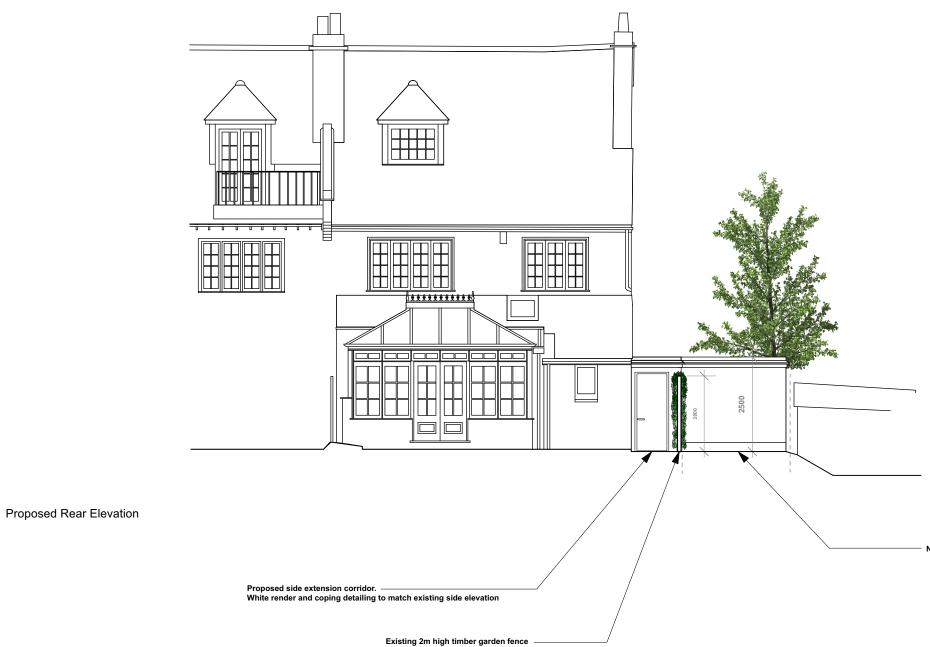

Existing Front Elevation

Drawn By: MXB

Scale: 1:100 @ A3

Drawn By: MXB

Scale: 1:100 @ A3

Existing Rear Elevation

New garage in place of existing as per planning permission 2021/6221/P

Drawn By: MXB