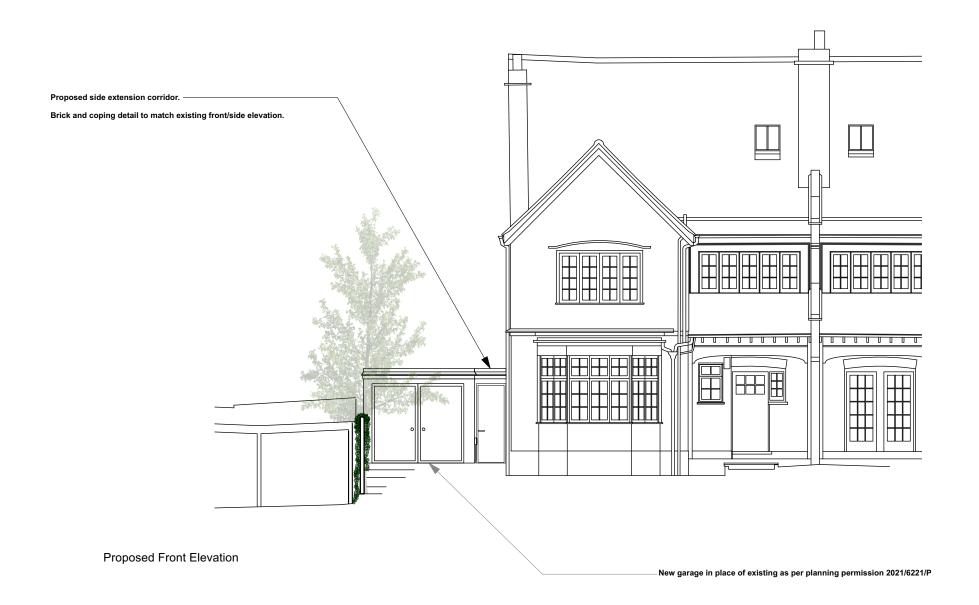

Existing Front Elevation

Drawn By: MXB

Scale: 1:100 @ A3

Drawn By: MXB

Scale: 1:100 @ A3

Existing Rear Elevation

New garage in place of existing as per planning permission 2021/6221/P

Drawn By: MXB