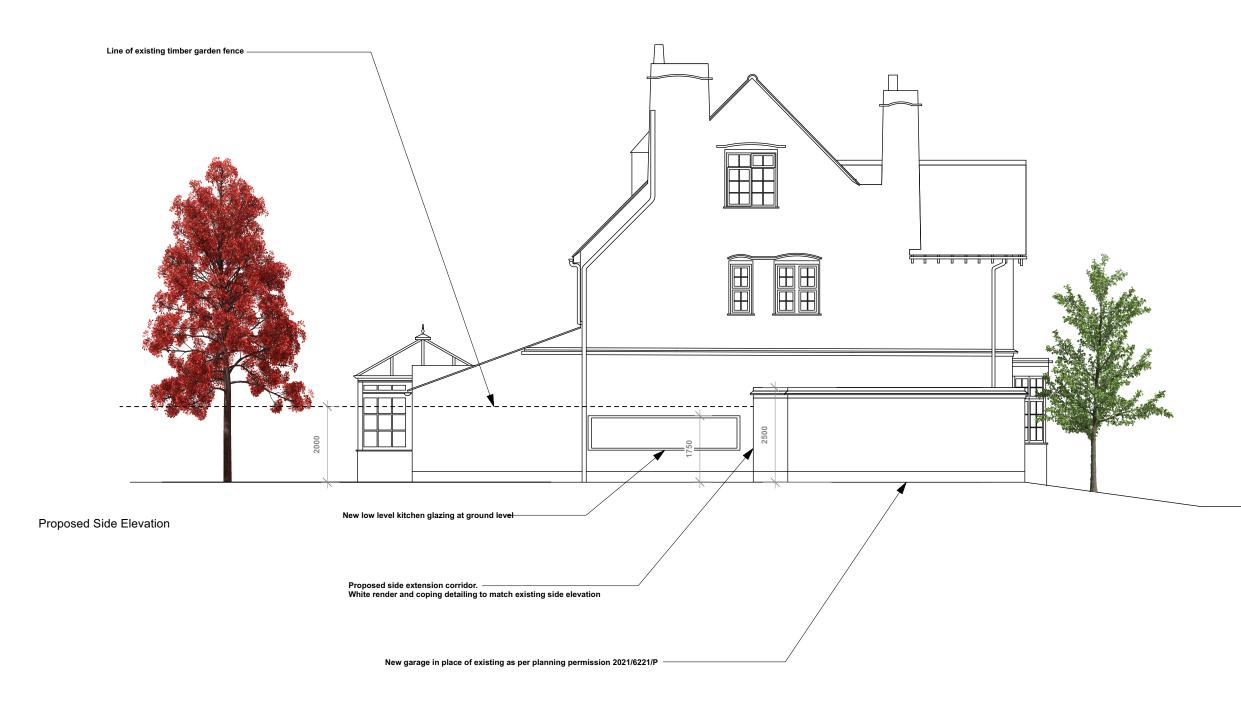

Existing Front Elevation

Drawn By: MXB

Scale: 1:100 @ A3

Drawn By: MXB

Scale: 1:100 @ A3

Existing Rear Elevation

New garage in place of existing as per planning permission 2021/6221/P

Drawn By: MXB