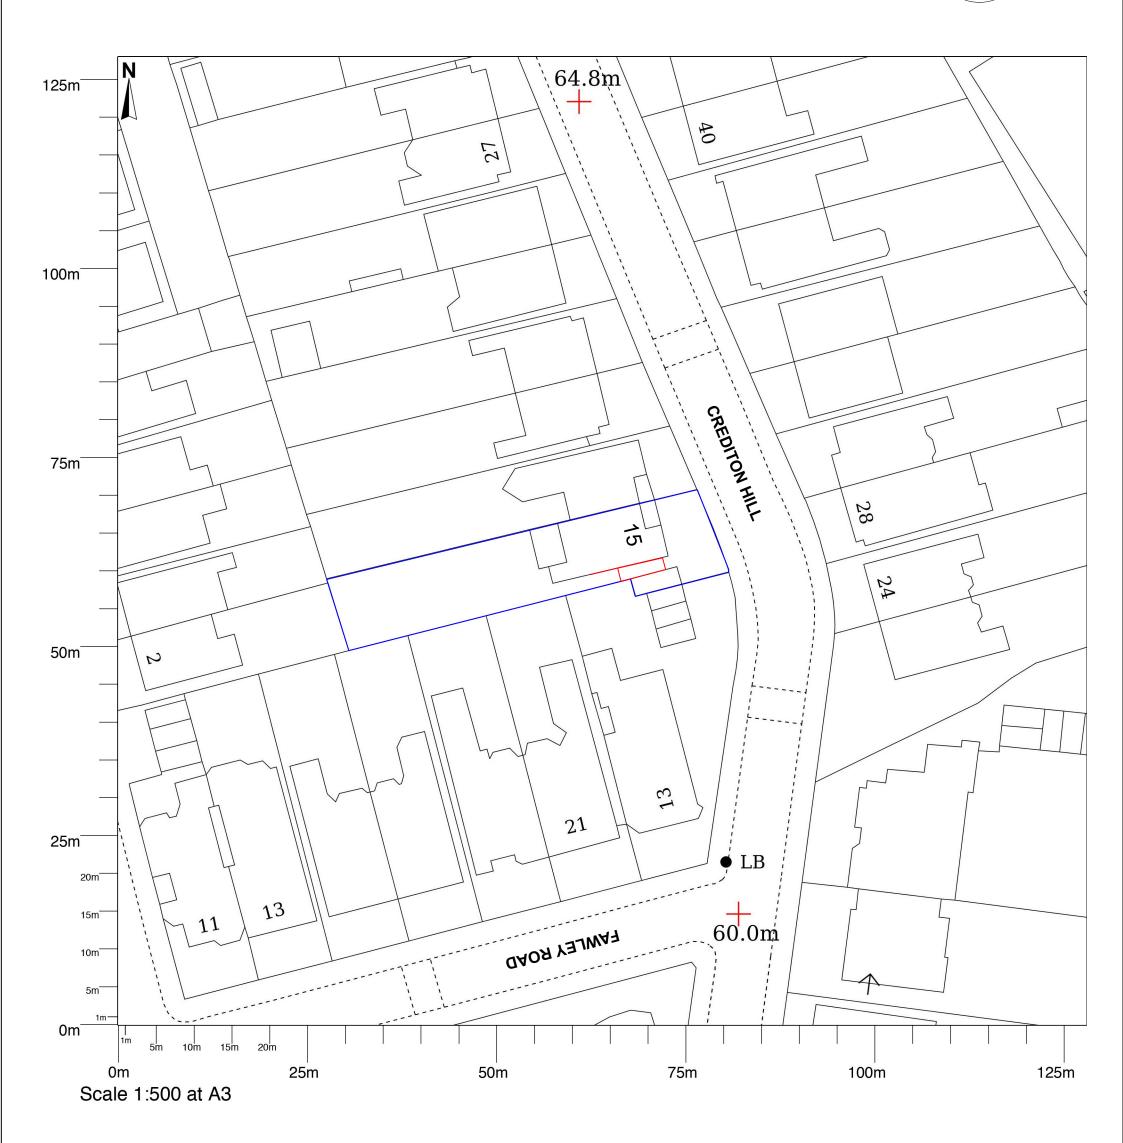

N

Phone UK: +44 7979941113 Phone DK: +45 41119158 Email: info@BrobyDNA.com Project Title: 15 Crediton Hill

Date: 22/02/2022

Detail: Location Plan

Drawing No.: CH\_EX\_LP\_RevA

N

## 15 Crediton Hill, London, NW6 1HS