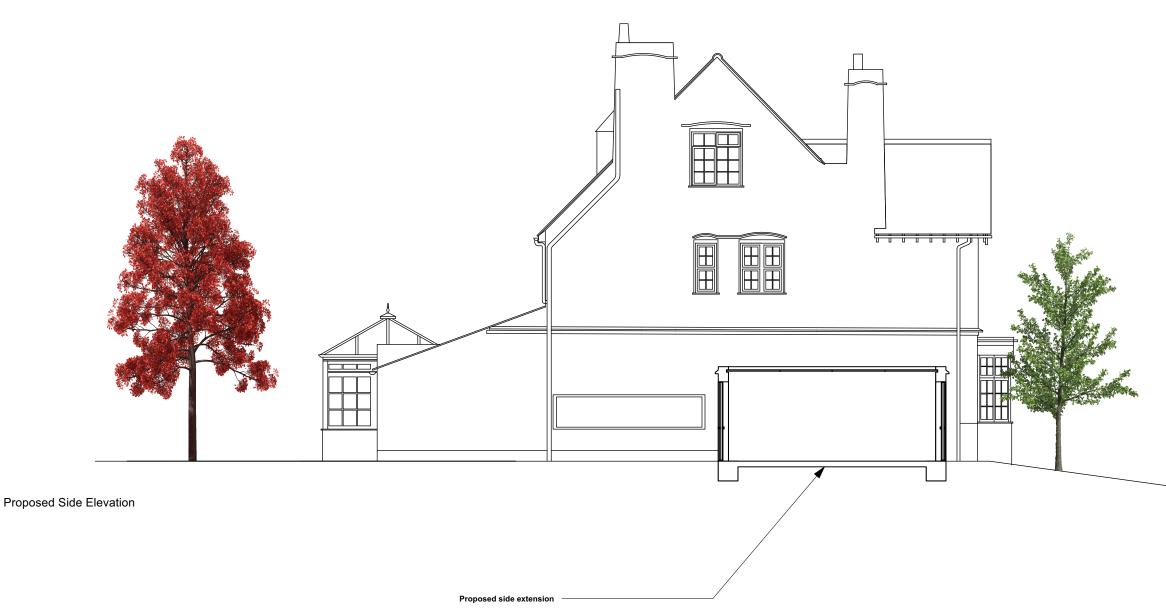

Existing Front Elevation

Drawn By: MXB

Scale: 1:100 @ A3

Drawn By: MXB

Scale: 1:100 @ A3

Existing Rear Elevation

New garage in place of existing as per planning permission 2021/6221/P

Drawn By: MXB