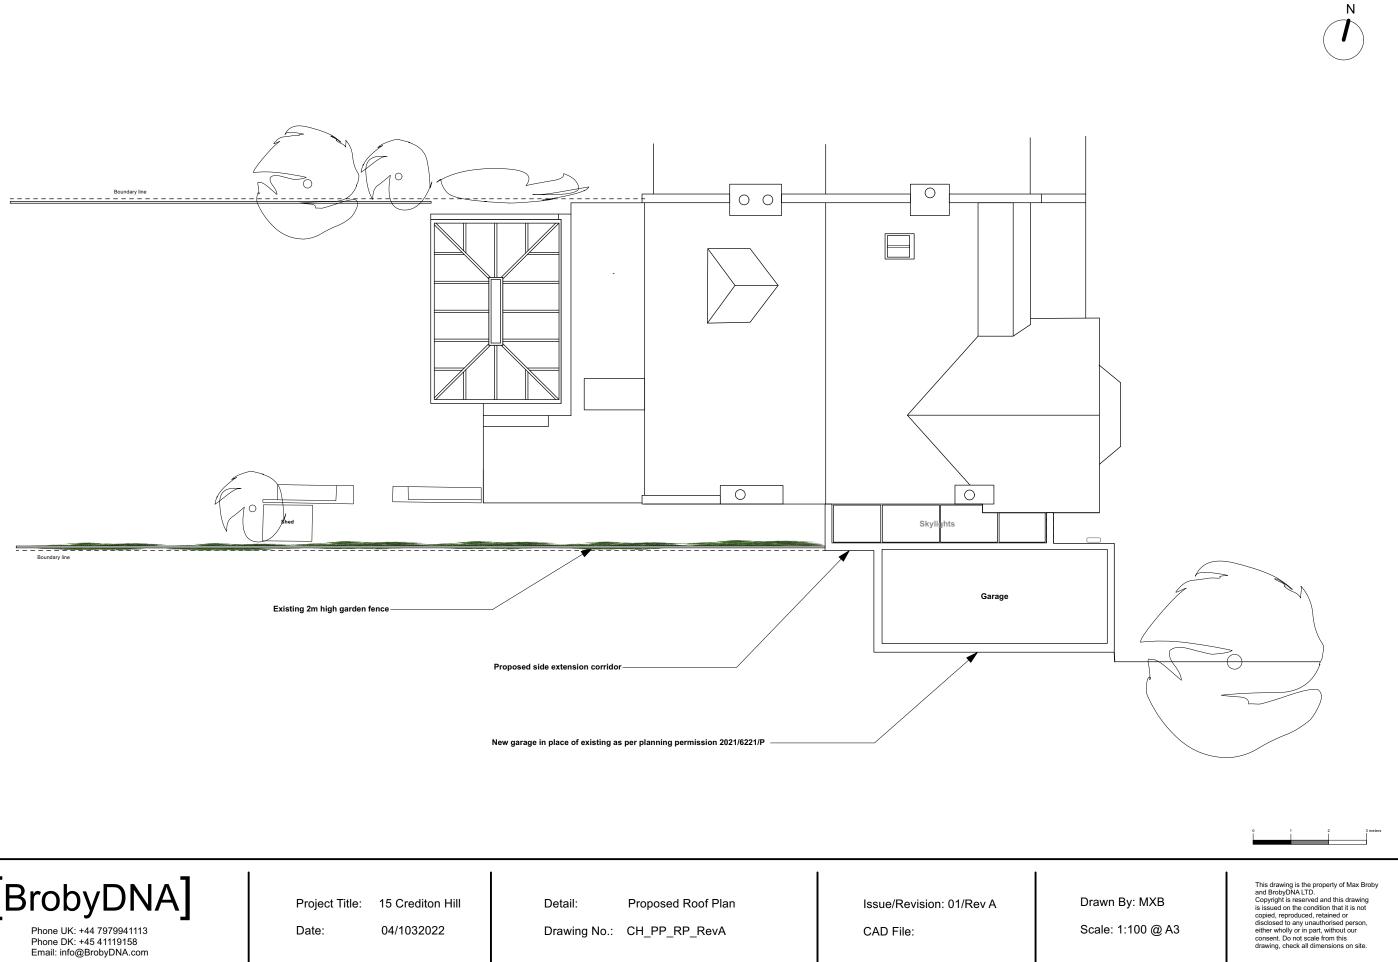

Existing Front Elevation

Drawn By: MXB

Scale: 1:100 @ A3

Drawn By: MXB

Scale: 1:100 @ A3

Existing Rear Elevation

New garage in place of existing as per planning permission 2021/6221/P

Drawn By: MXB