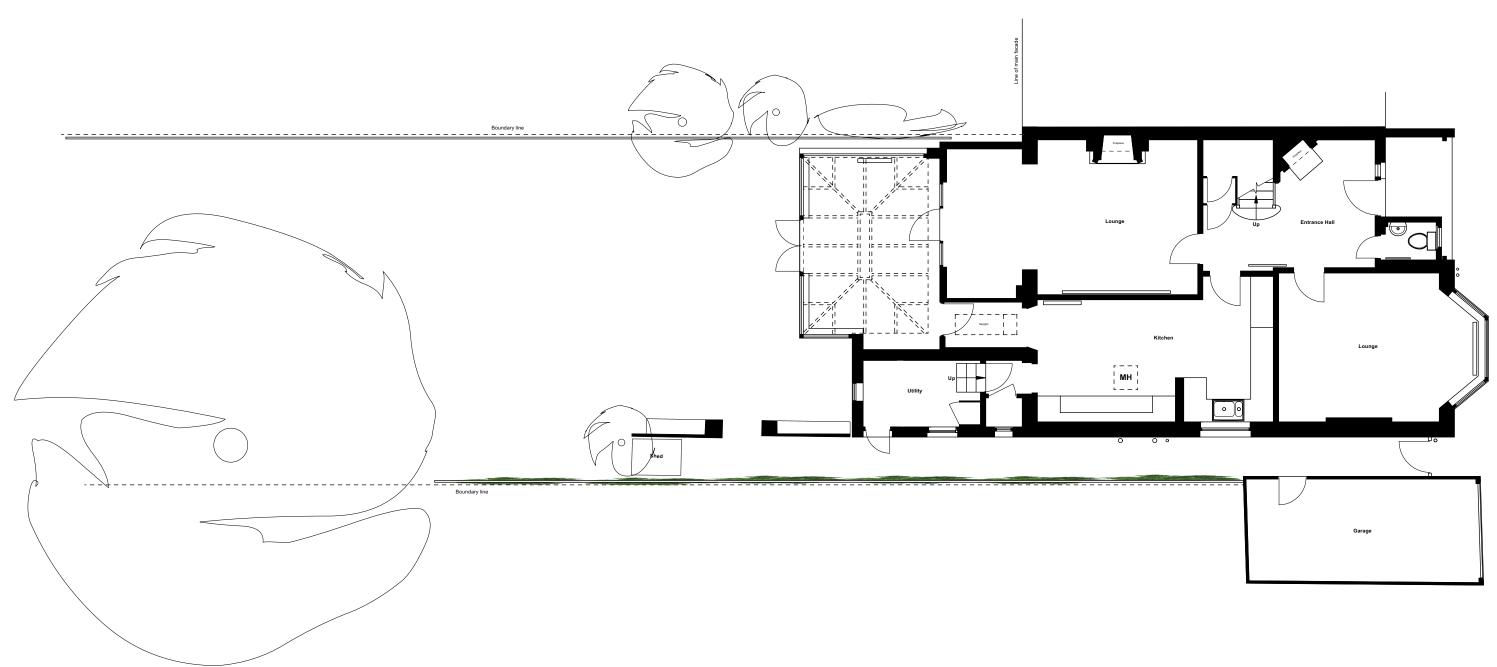

| [BrobyDNA]                                                                     | Project Title: | 15 Crediton Hill | Detail:      | Existing Ground Floor Plan | Issue/Revision: 01/Rev A |  |
|--------------------------------------------------------------------------------|----------------|------------------|--------------|----------------------------|--------------------------|--|
| Phone UK: +44 7979941113<br>Phone DK: +45 41119158<br>Email: info@BrobyDNA.com | Date:          | 02/03/2023       | Drawing No.: | CH_EX_GA_GF_RevA           | CAD File:                |  |