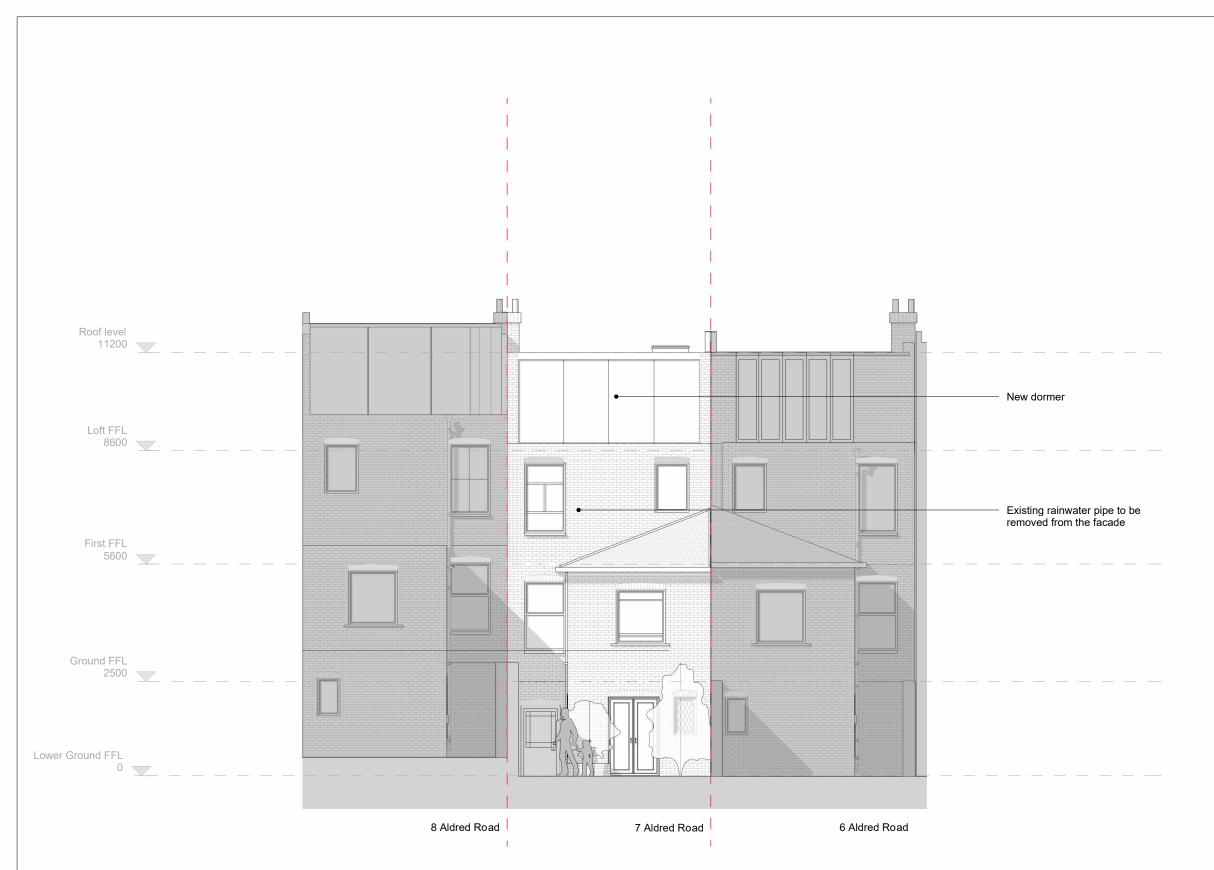

Proposed West Elevation

| PROJECT | STAGE | PACKAGE | NUMBER | REV |
|---------|-------|---------|--------|-----|
| 4038    | PP    | GA      | 207    | P3  |

| P3  | Planning Issue             | 18/03/2022 | AZ |
|-----|----------------------------|------------|----|
| P2  | Issued for client approval | 11/03/2022 | AZ |
| P1  | Issued for information WIP | 28/02/2022 | AZ |
| REV | DESCRIPTION                | DATE       | BY |