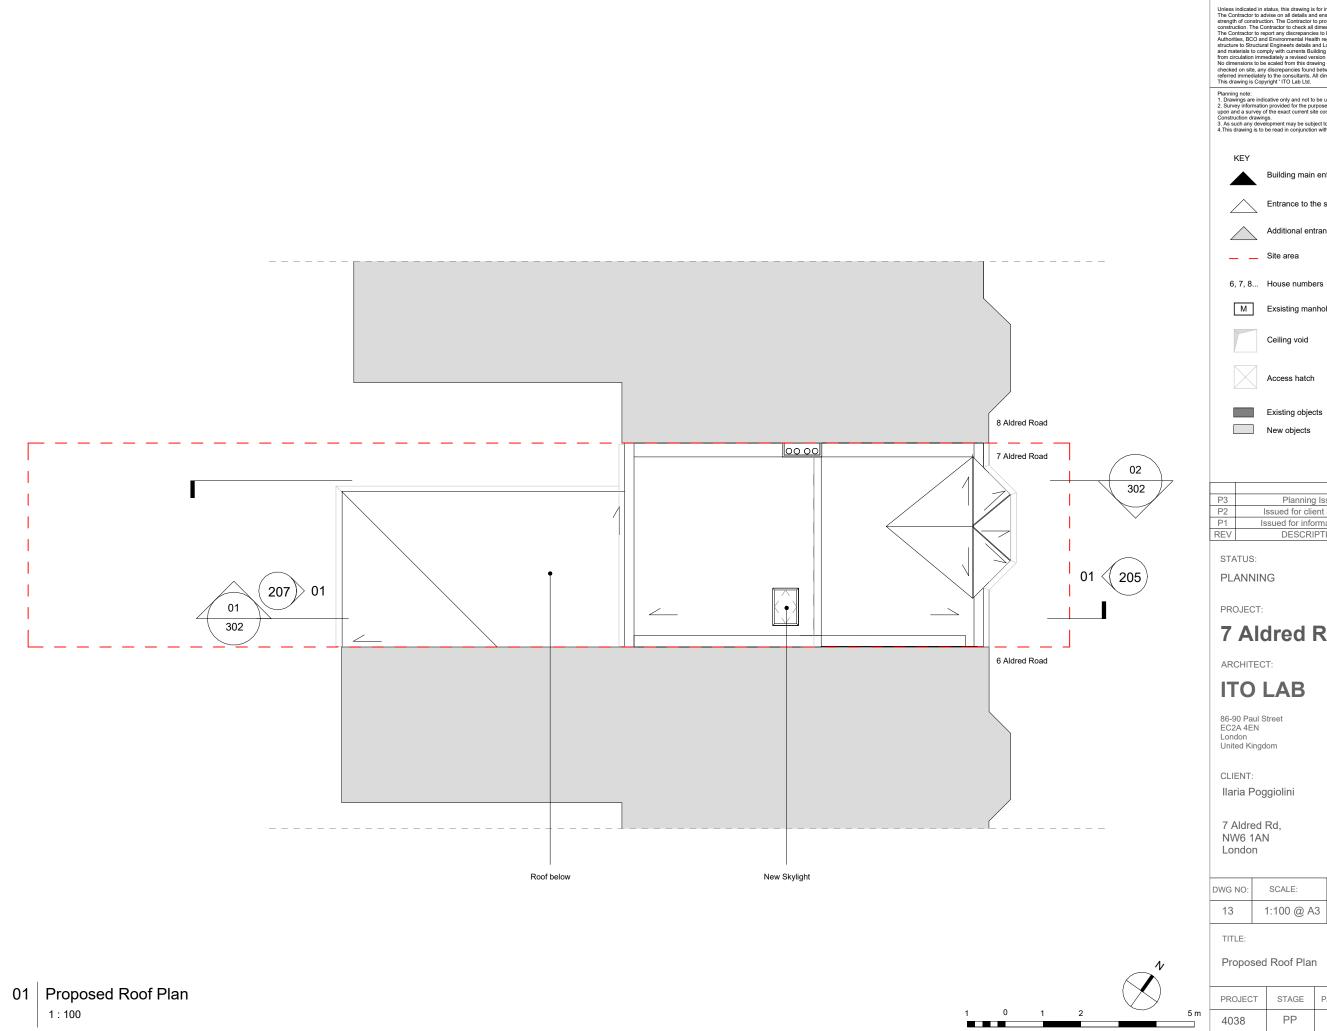

Proposed Roof Plan

| PROJECT | STAGE | PACKAGE | NUMBER | REV |  |
|---------|-------|---------|--------|-----|--|
| 4038    | PP    | GA      | 110    | P3  |  |
|         |       |         |        |     |  |

3. As such any development may be subject to dimensional modification following Planning Conser 4. This drawing is to be read in conjunction with all relevant architect's drawings and specifications.

KEY

\_ Site area

6, 7, 8... House numbers

| P3  | Planning Issue             | 18/03/2022 | AZ |
|-----|----------------------------|------------|----|
| P2  | Issued for client approval | 11/03/2022 | AZ |
| P1  | Issued for information WIP | 28/02/2022 | AZ |
| REV | DESCRIPTION                | DATE       | BY |
|     |                            |            |    |