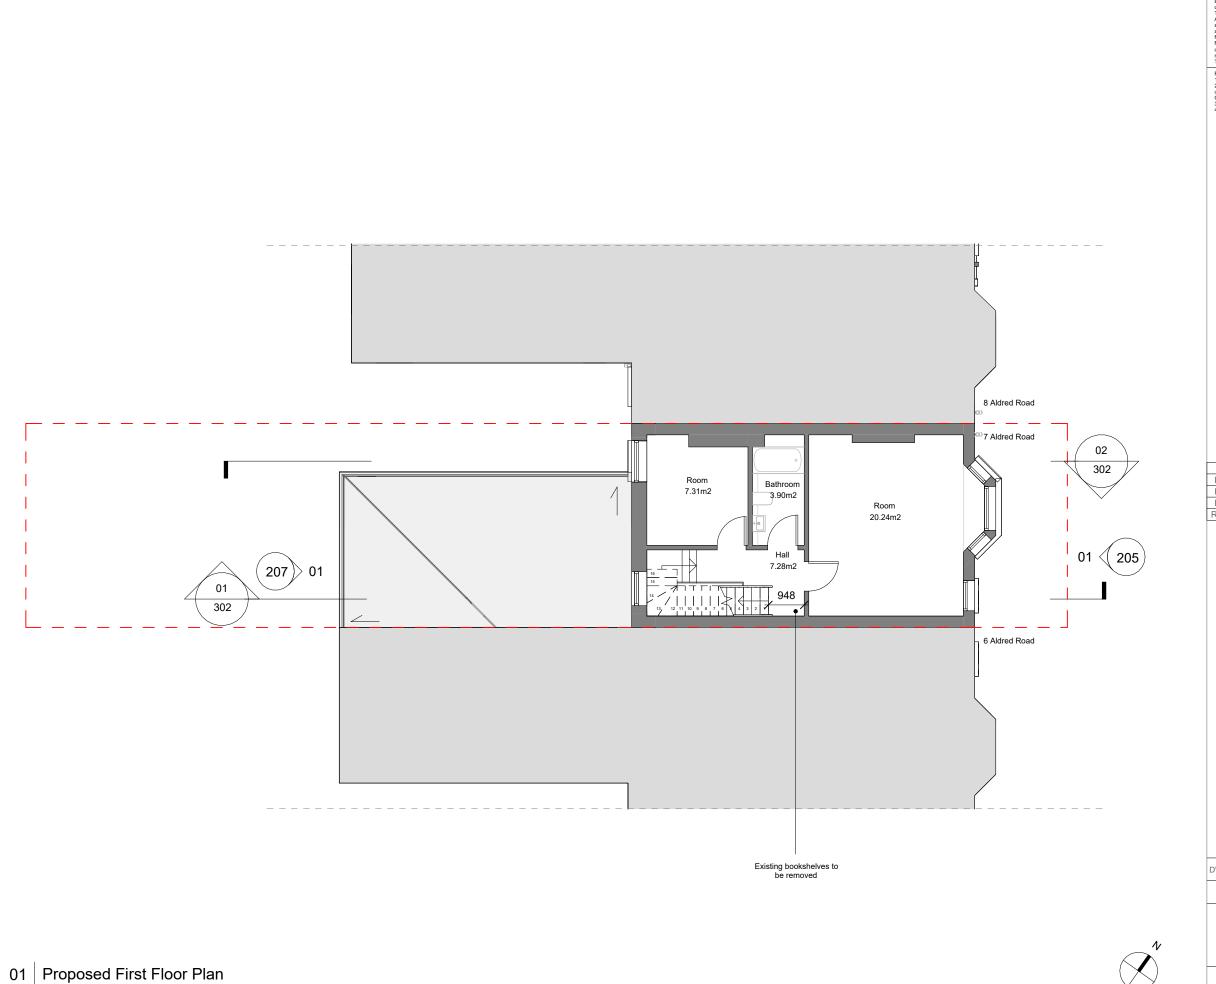

Proposed First Floor Plan

| PROJECT            | STAGE       | PACKAGE | NUMBER | REV |  |
|--------------------|-------------|---------|--------|-----|--|
| 4038               | PP          | GA      | 108    | P3  |  |
| G:\Projects\4038\E | IM\4038.rvt |         |        |     |  |

Building main entrance

Entrance to the site

Additional entrance

M Exsisting manhole

Ceiling void

Access hatch

Existing objects New objects

| P3  | Planning Issue             | 18/03/2022 | AZ |
|-----|----------------------------|------------|----|
| P2  | Issued for client approval | 11/03/2022 | AZ |
| P1  | Issued for information WIP | 28/02/2022 | AZ |
| REV | DESCRIPTION                | DATE       | BY |

Proposed Loft Floor Plan

| PROJECT            | STAGE       | PACKAGE | NUMBER | REV |  |
|--------------------|-------------|---------|--------|-----|--|
| 4038               | PP          | GA      | 109    | P3  |  |
| G:\Projects\4038\B | IM\4038.rvt |         |        |     |  |