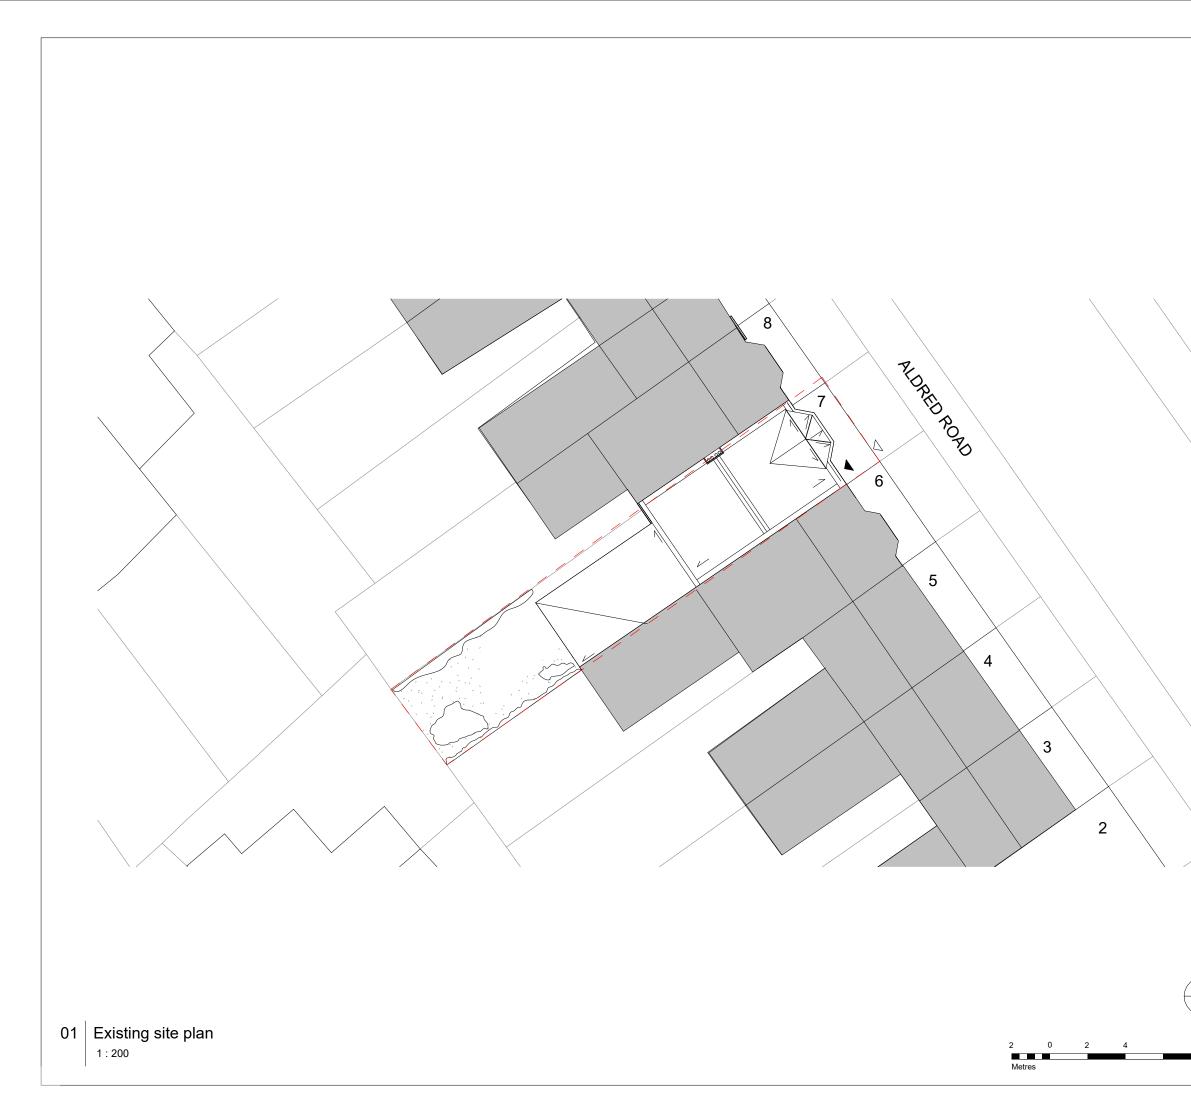

Existing site plan

| 10 m | PROJECT            | STAGE       | PACKAGE | NUMBER | REV |
|------|--------------------|-------------|---------|--------|-----|
| :200 | 4038               | Р           | EX      | 002    | P3- |
|      | G:\Projects\4038\B | IM\4038.rvt |         |        |     |

Ν

1:200

| P4  | Planning Issue             | 18/03/2022 | AZ |
|-----|----------------------------|------------|----|
| P3  | Issued for client approval | 11/03/2022 | AZ |
| P2  | Issued for information WIP | 28/02/2022 | AZ |
| P1  | Issued for information     | 21/02/2022 | AZ |
| REV | DESCRIPTION                | DATE       | BY |
|     |                            |            |    |