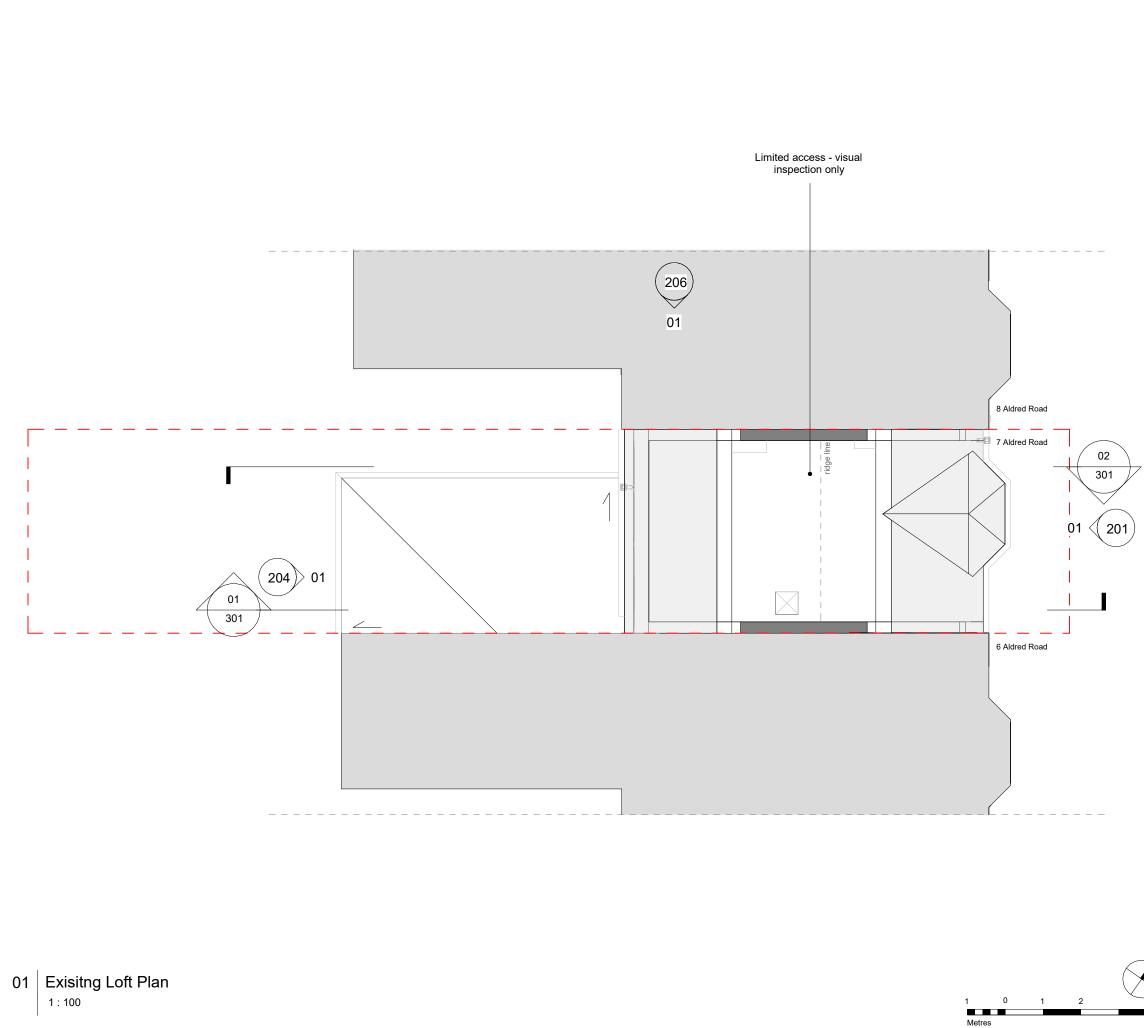

TITLE:

Existing Loft Floor Plan

| PROJECT                       | STAGE | PACKAGE | NUMBER | REV |  |  |
|-------------------------------|-------|---------|--------|-----|--|--|
| 4038 PP                       |       | EX 104  |        | P4  |  |  |
| G:\Projects\4038\BIM\4038.rvt |       |         |        |     |  |  |

1:100

5 m

| P3  | Planning Issue             | 18/03/2022 | AZ |
|-----|----------------------------|------------|----|
| P2  | Issued for client approval | 11/03/2022 | AZ |
| P1  | Issued for information WIP | 28/02/2022 | AZ |
| REV | DESCRIPTION                | DATE       | ΒY |
|     |                            |            |    |