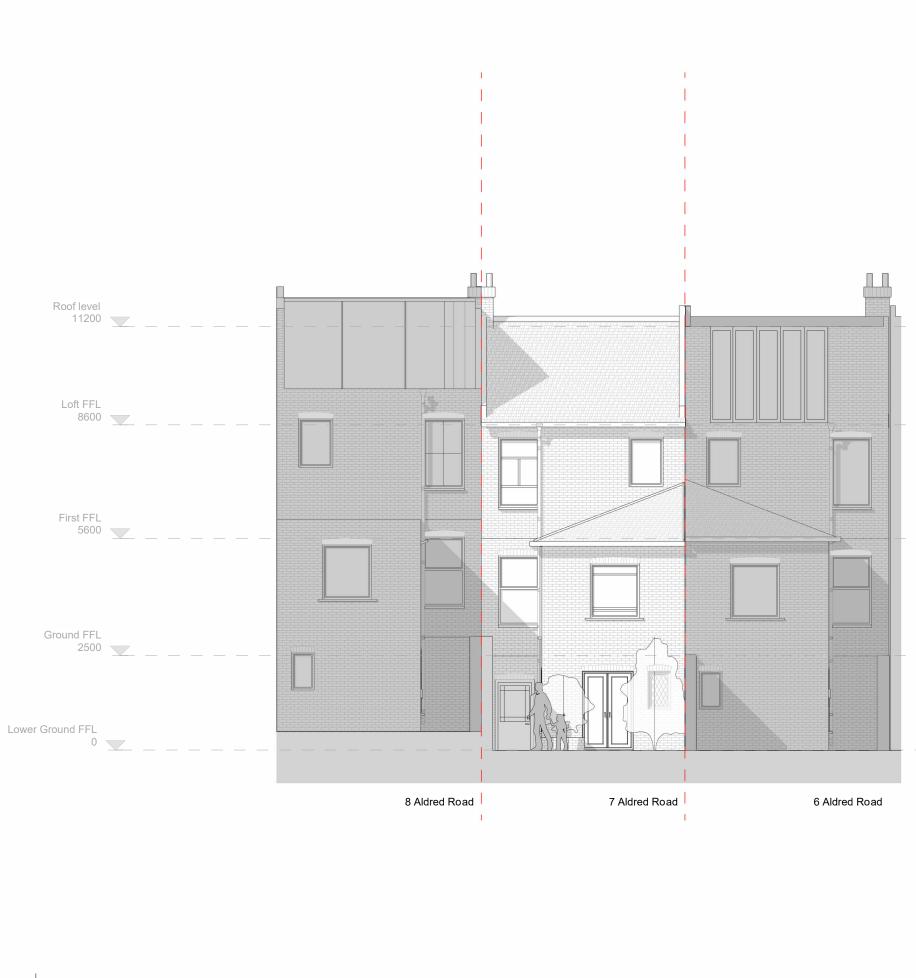

TITLE:

Existing North Elevation

| PROJECT                       | STAGE | PACKAGE | NUMBER | REV |  |  |  |
|-------------------------------|-------|---------|--------|-----|--|--|--|
| 4038                          | PP    | GA      | 203    | P4  |  |  |  |
| CilBrojactol4020/DIMI4029 p.t |       |         |        |     |  |  |  |