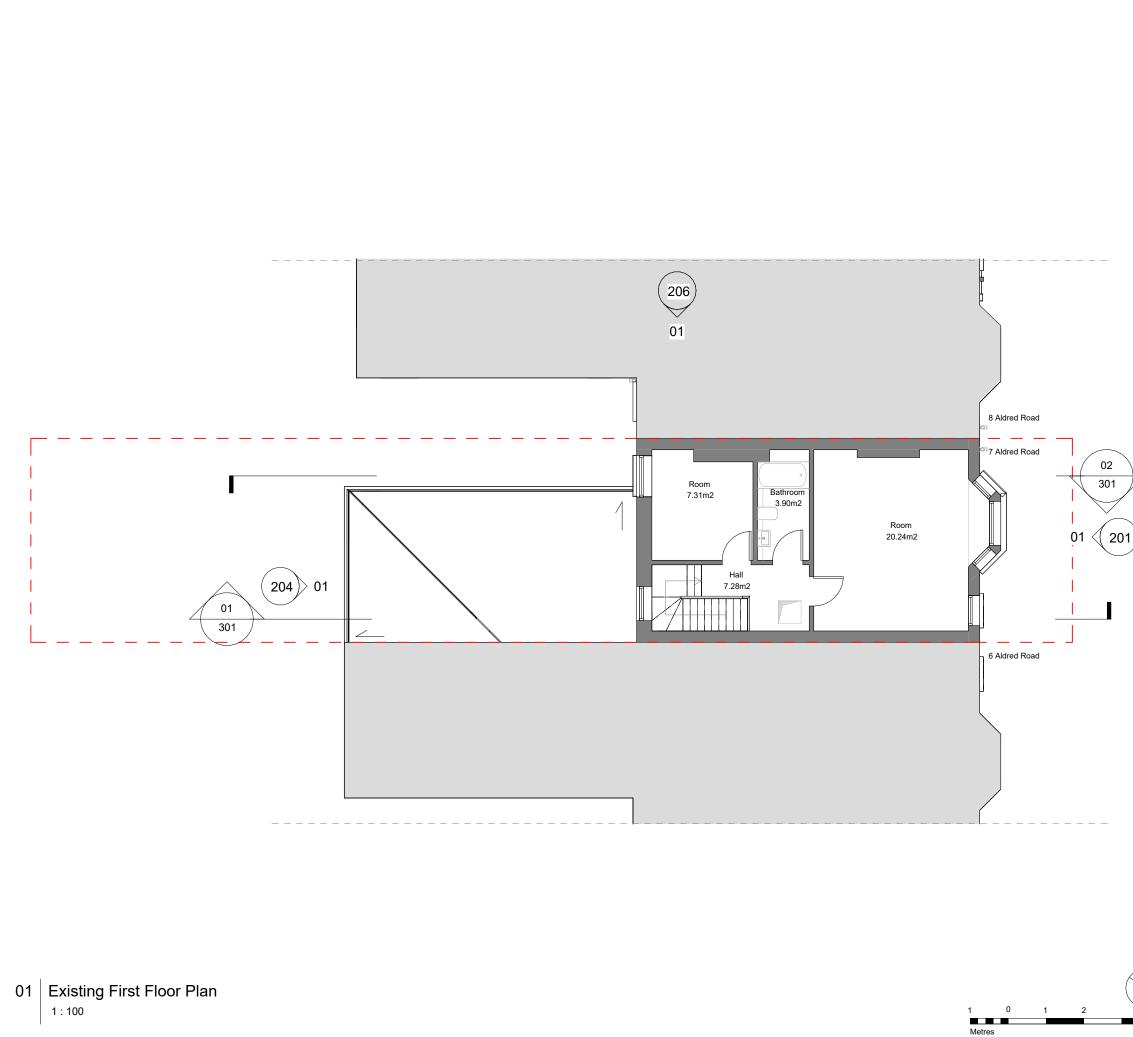

TITLE:

Existing First Floor Plan

|     | PROJECT            | STAGE       | PACKAGE | NUMBER | REV |  |
|-----|--------------------|-------------|---------|--------|-----|--|
| 5 m | 4038               | PP          | EX      | 103    | P4- |  |
| 00  | G:\Projects\4038\B | IM\4038.rvt |         |        |     |  |