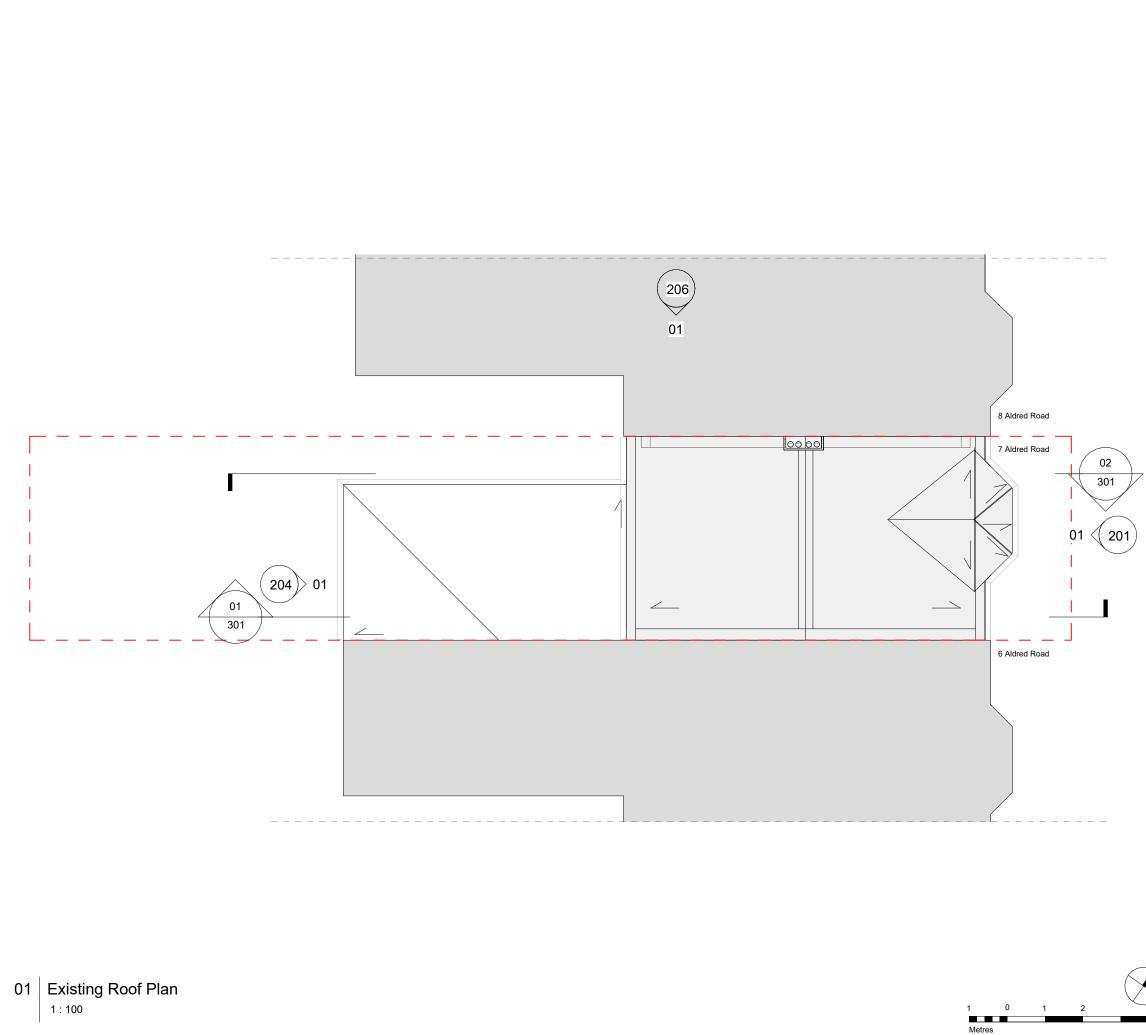

TITLE:

Existing Roof Plan

|        | V     |
|--------|-------|
|        | )     |
| $\lor$ | 1     |
| $\sim$ | 5 m   |
|        |       |
|        | 1:100 |

| PROJECT                      | STAGE | PACKAGE | NUMBER | REV |  |  |  |
|------------------------------|-------|---------|--------|-----|--|--|--|
| 4038 PP                      |       | EX      | 105    | P3  |  |  |  |
| G/Projects/4038/BIM/4038.pr/ |       |         |        |     |  |  |  |