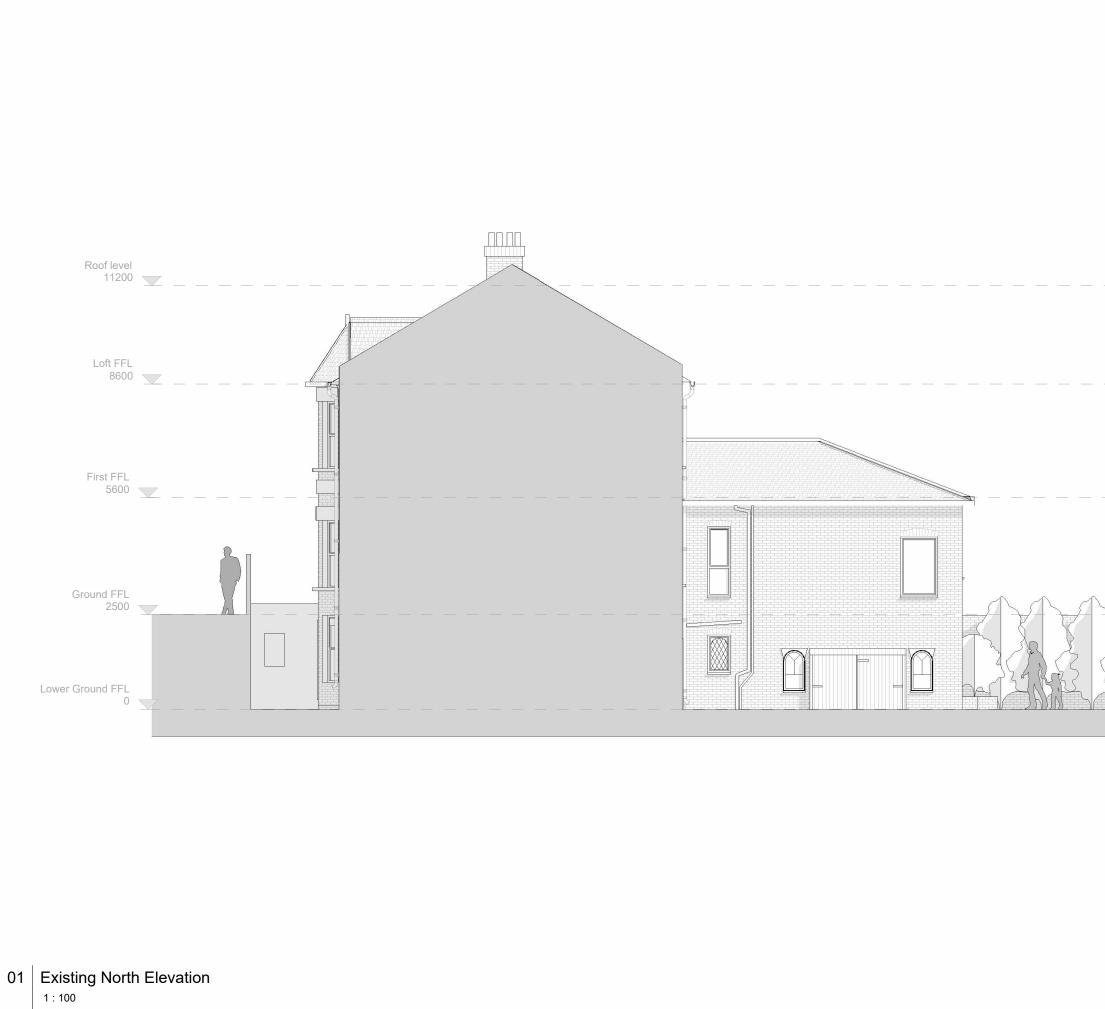

TITLE:

Existing North Elevation

| PROJECT                       | STAGE | PACKAGE | NUMBER | REV |  |  |  |
|-------------------------------|-------|---------|--------|-----|--|--|--|
| 4038                          | PP    | GA      | 203    | P4  |  |  |  |
| CilBrojactol4020/DIMI4029 p.t |       |         |        |     |  |  |  |