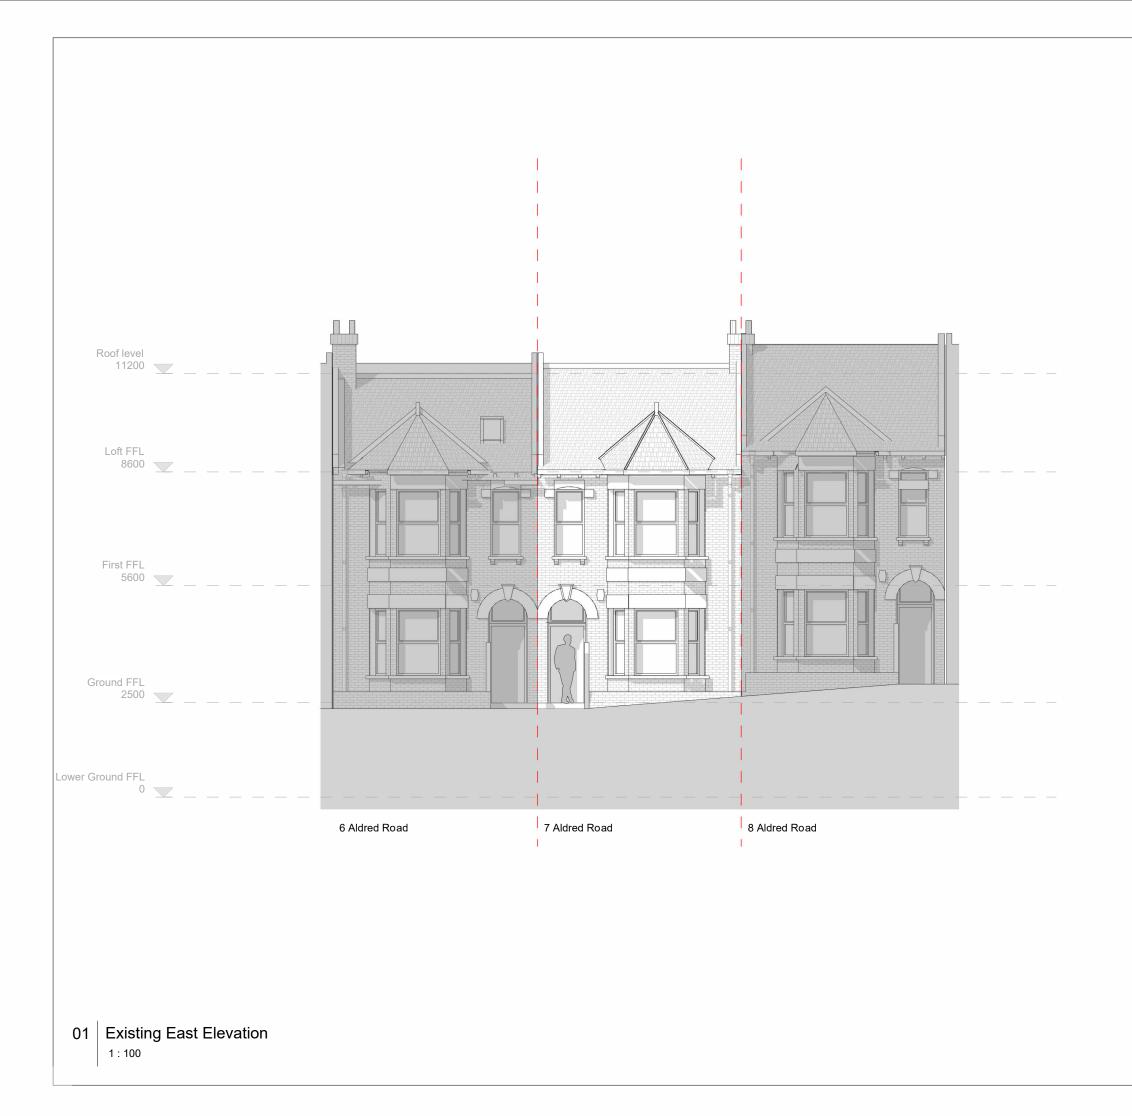

TITLE:

Existing North Elevation

| PROJECT                       | STAGE | PACKAGE | NUMBER | REV |  |  |  |
|-------------------------------|-------|---------|--------|-----|--|--|--|
| 4038                          | PP    | GA      | 203    | P4  |  |  |  |
| CilBrojactol4020/DIMI4029 p.t |       |         |        |     |  |  |  |