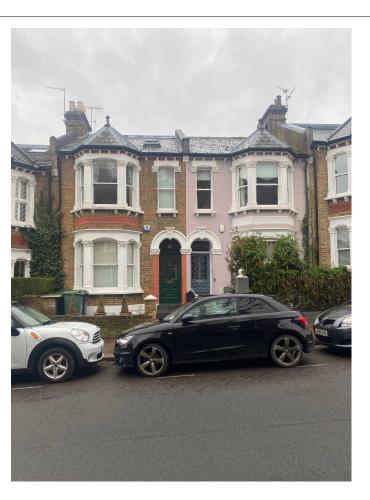

## Site location marked in red:

02 Front Elevation

05 | Rear Elevation

Unless indicated in status, this drawing is for information only.

In e Contractor to advise on all details and ensure stability and strength of construction. The Contractor to provide setting out drawings for approval prior to construction. The Contractor to check all dimensions on site and relate to these drawings. The Contractor to report any discrepancies to Designers prior to construction. All services to Local Authorities, BCO and Environmental Health regulations and to Service Engineës details. All structure to Structural Engineers details and Local Authority and BCO regulations. All construction and materials to comply with currents Building and Fire Regulations. Drawings should be removed from circulation immediately a revised version is issued.