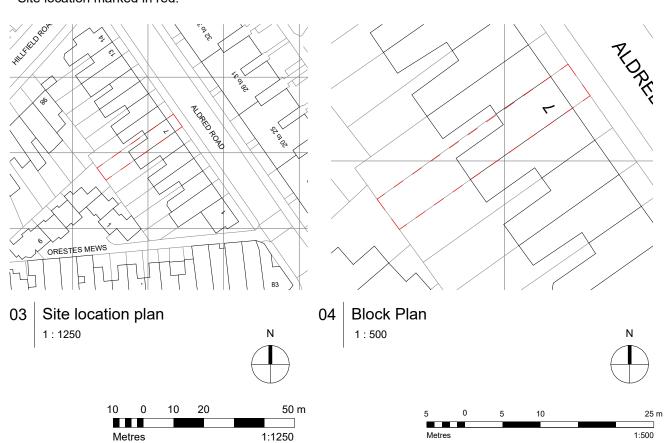

## Site location marked in red:

02 Front Elevation

05 | Rear Elevation

Unless indicated in status, this drawing is for information only.

In e Contractor to advise on all details and ensure stability and strength of construction. The Contractor to provide setting out drawings for approval prior to construction. The Contractor to check all dimensions on site and relate to these drawings. The Contractor to report any discrepancies to Designers prior to construction. All services to Local Authorities, BCO and Environmental Health regulations and to Service Engineës details. All structure to Structural Engineers details and Local Authority and BCO regulations. All construction and materials to comply with currents Building and Fire Regulations. Drawings should be removed from circulation immediately a revised version is issued.

TITLE:

Site location plan

| PROJECT | STAGE | PACKAGE | NUMBER | REV |  |
|---------|-------|---------|--------|-----|--|
| 4038    | Р     | EX      | 001    | P3- |  |

G:\Projects\4038\BIM\4038.rvt