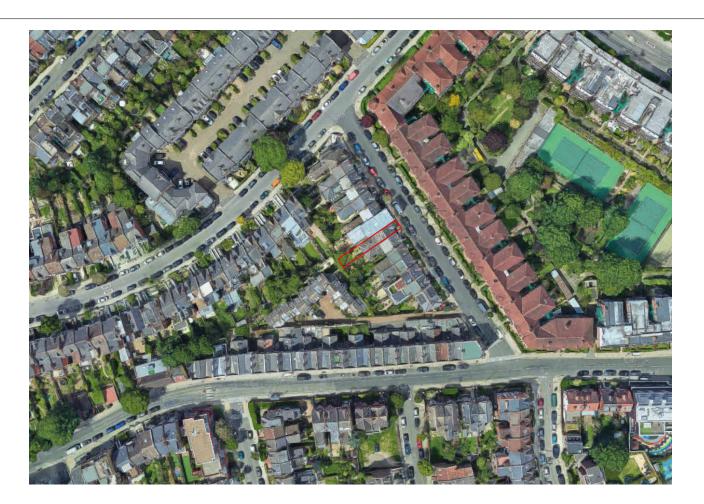

01 | Aerial View

## Site location marked in red:

02 Front Elevation

05 | Rear Elevation

Unless indicated in status, this drawing is for information only.

In e Contractor to advise on all details and ensure stability and strength of construction. The Contractor to provide setting out drawings for approval prior to construction. The Contractor to check all dimensions on site and relate to these drawings. The Contractor to report any discrepancies to Designers prior to construction. All services to Local Authorities, BCO and Environmental Health regulations and to Service Engineës details. All structure to Structural Engineers details and Local Authority and BCO regulations. All construction and materials to comply with currents Building and Fire Regulations. Drawings should be removed from circulation immediately a revised version is issued.