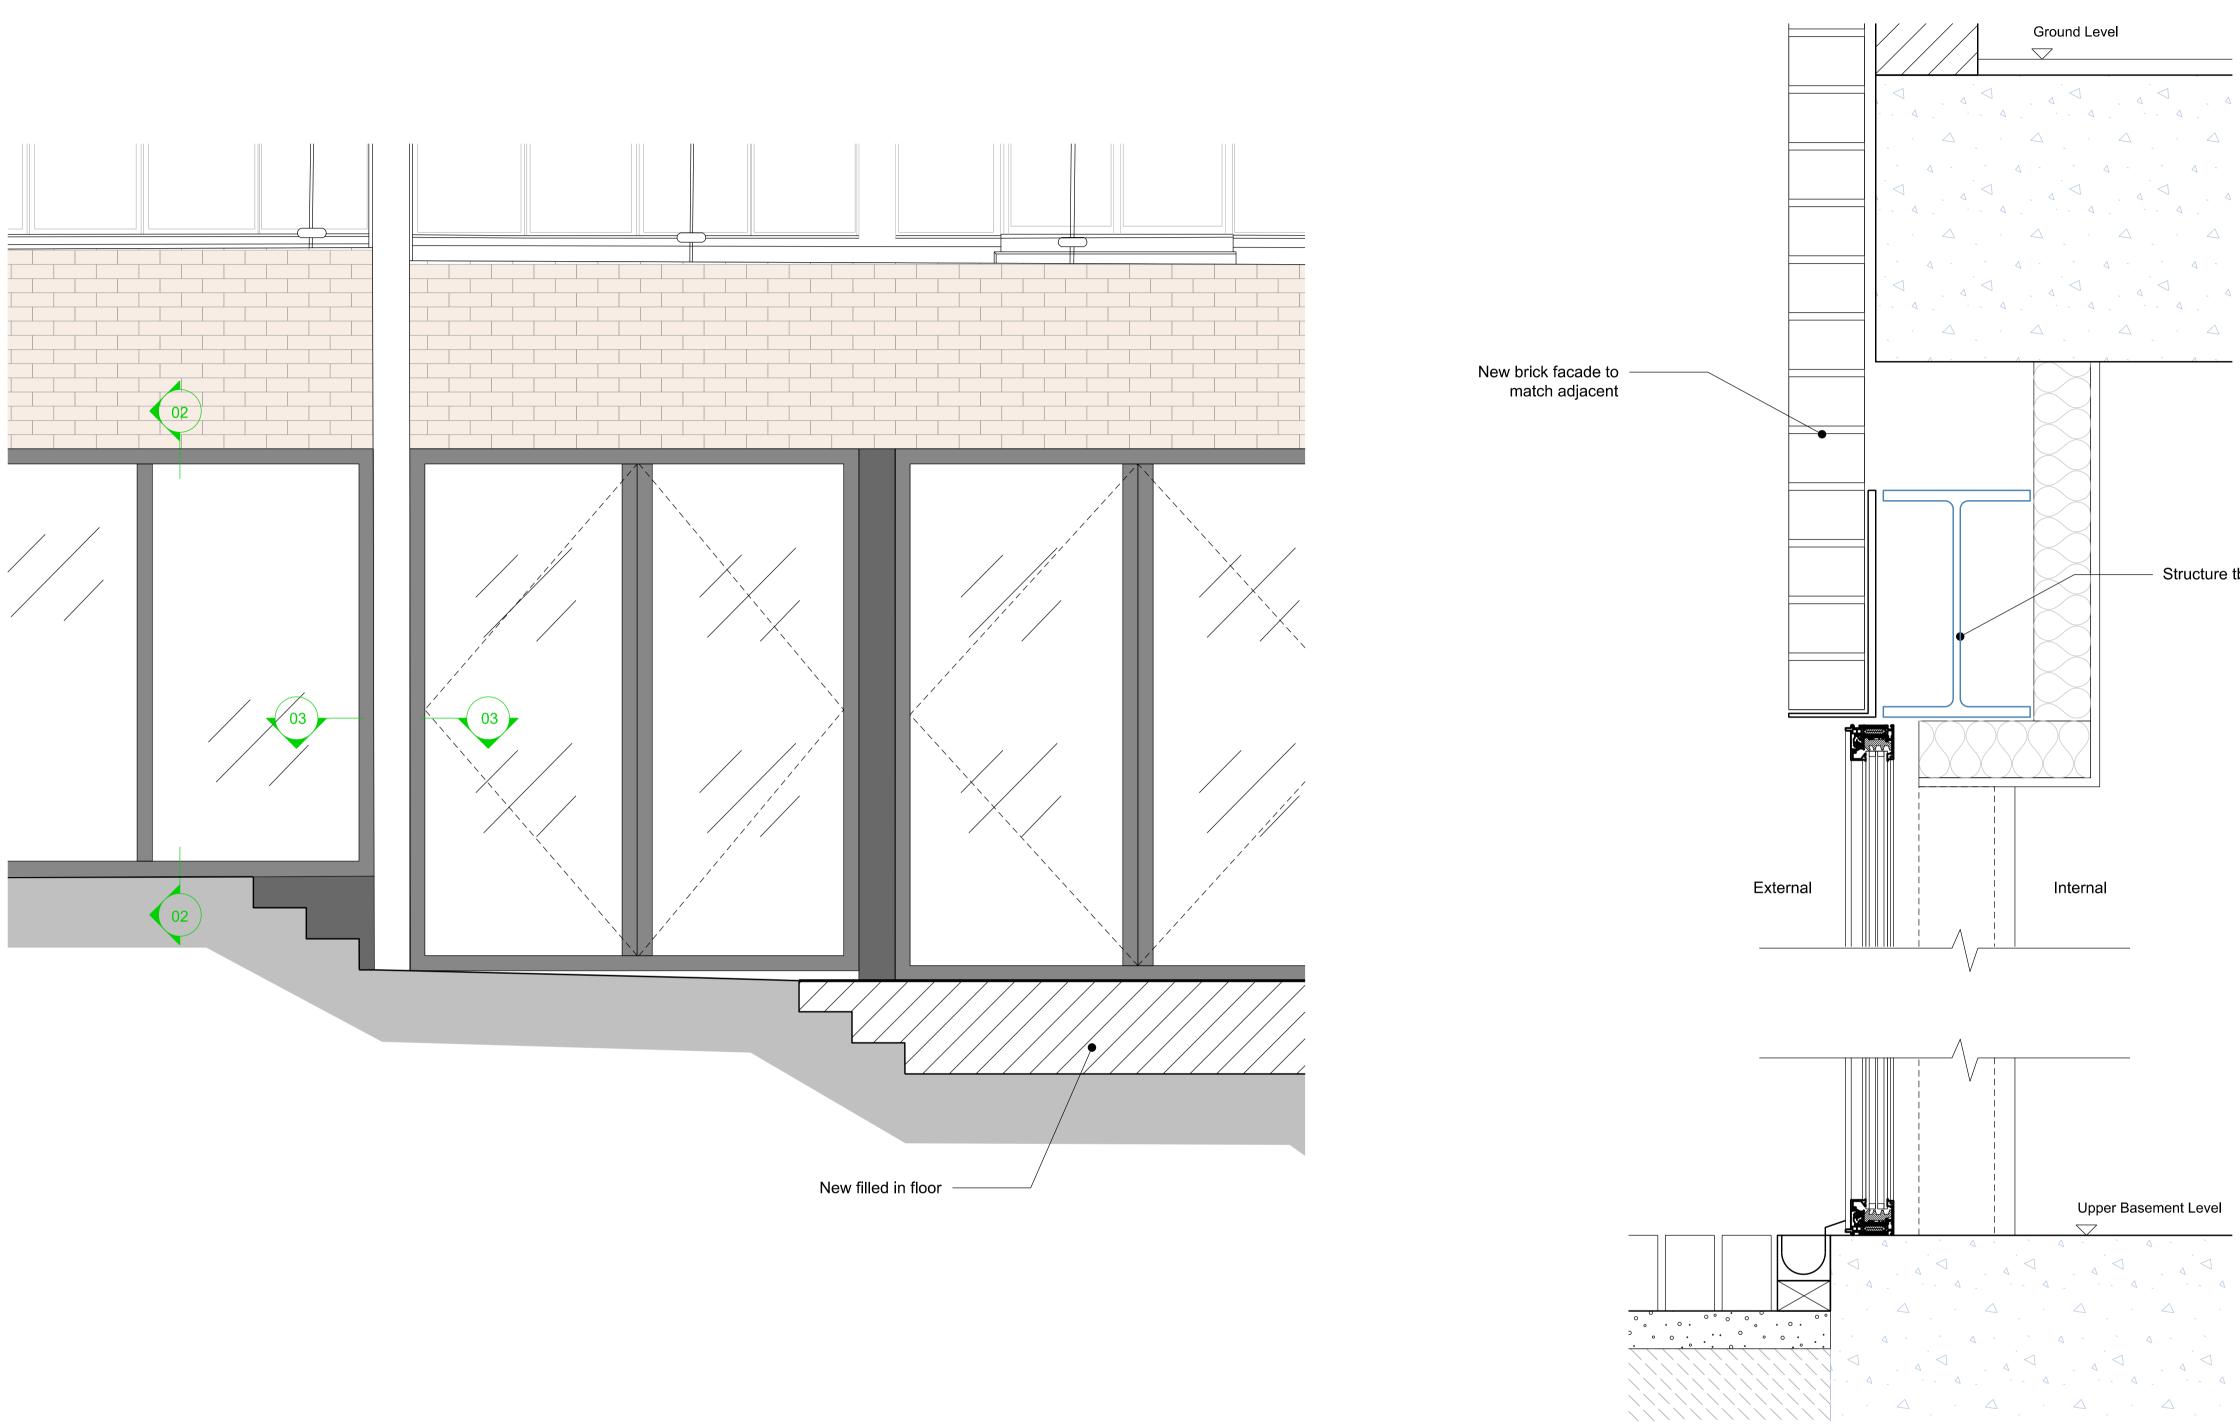

## Project

Camden Stables Market London NW1

02 Details of Section AA Scale 1:5 @A1 / 1:10 @A3

Ground Level

Internal

Upper Basement Level

 $\overline{}$ 

- Structure tbc