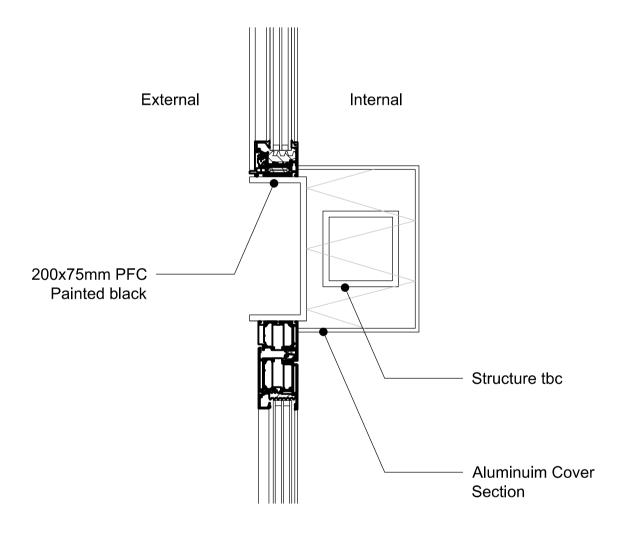

igured dimensions only for construction. ALL contractors are requested to check all dimensions on site before proceeding. All discrepancies to be notified in writing to PATALAB. Dimensions are in millimeters unless stated otherwise. All levels are in meters above AOD unless stated otherwise. No areas indicated, or areas calculated from this drawing should be used for valuation purposes or as the basis for development contracts. Copyright by PATALAB. All rights reserved including the right of reproduction in whole or part, in any form or media.

## Client

Little Lion Entertainment Ltd

## Project

Camden Stables Market London NW1

02 Details of Section AA Scale 1:5 @A1 / 1:10 @A3

Ground Level

Internal

Upper Basement Level

 $\overline{}$ 

- Structure tbc

 $\overline{\phantom{a}}$ 





03 Plan Detail Scale 1:5 @A1 / 1:10 @A3