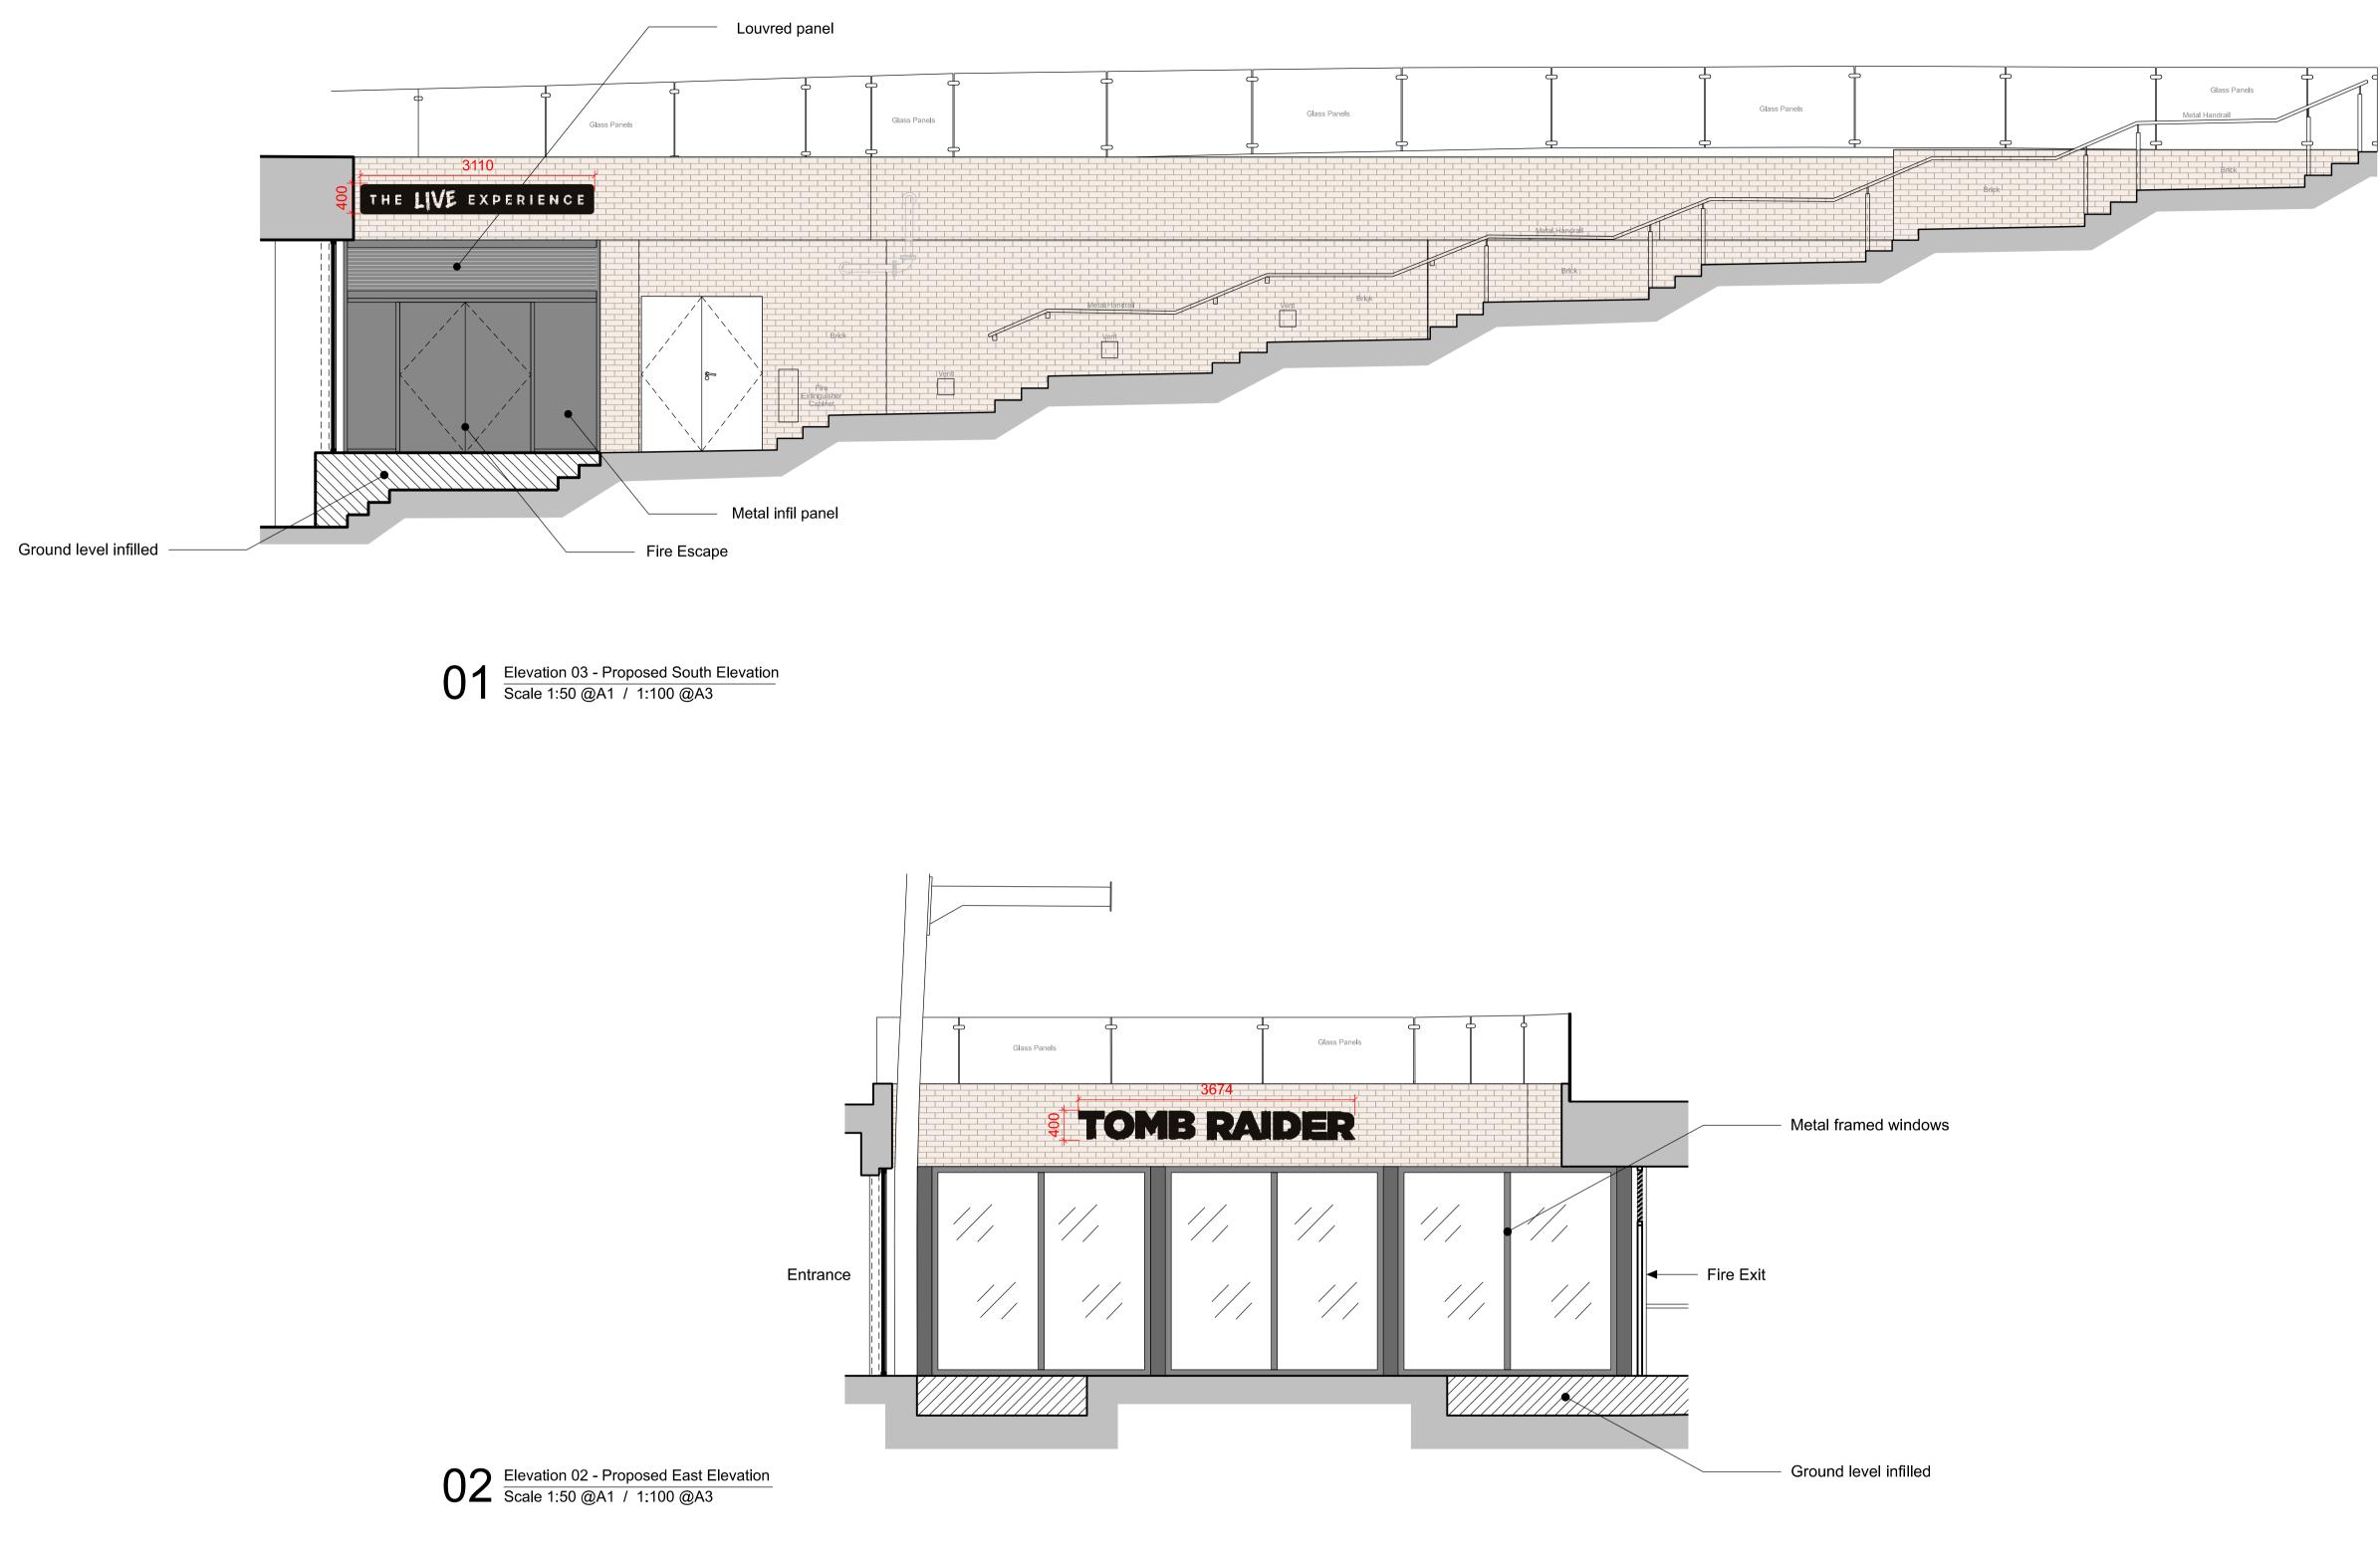

Project

Note: Four sets of signage of equal size Type and size of letters = backlit metal, max. height of letters 26cm Text will be name of tenant only, will not include website address

# 2118 - SOAP Camden Market

Proposed South and East Elevation

Scale Paper Size Date

1:50 / 1:100 A1 / A3 18.03.2022

2118 PA3102 03

Project No Drawing No Rev

T