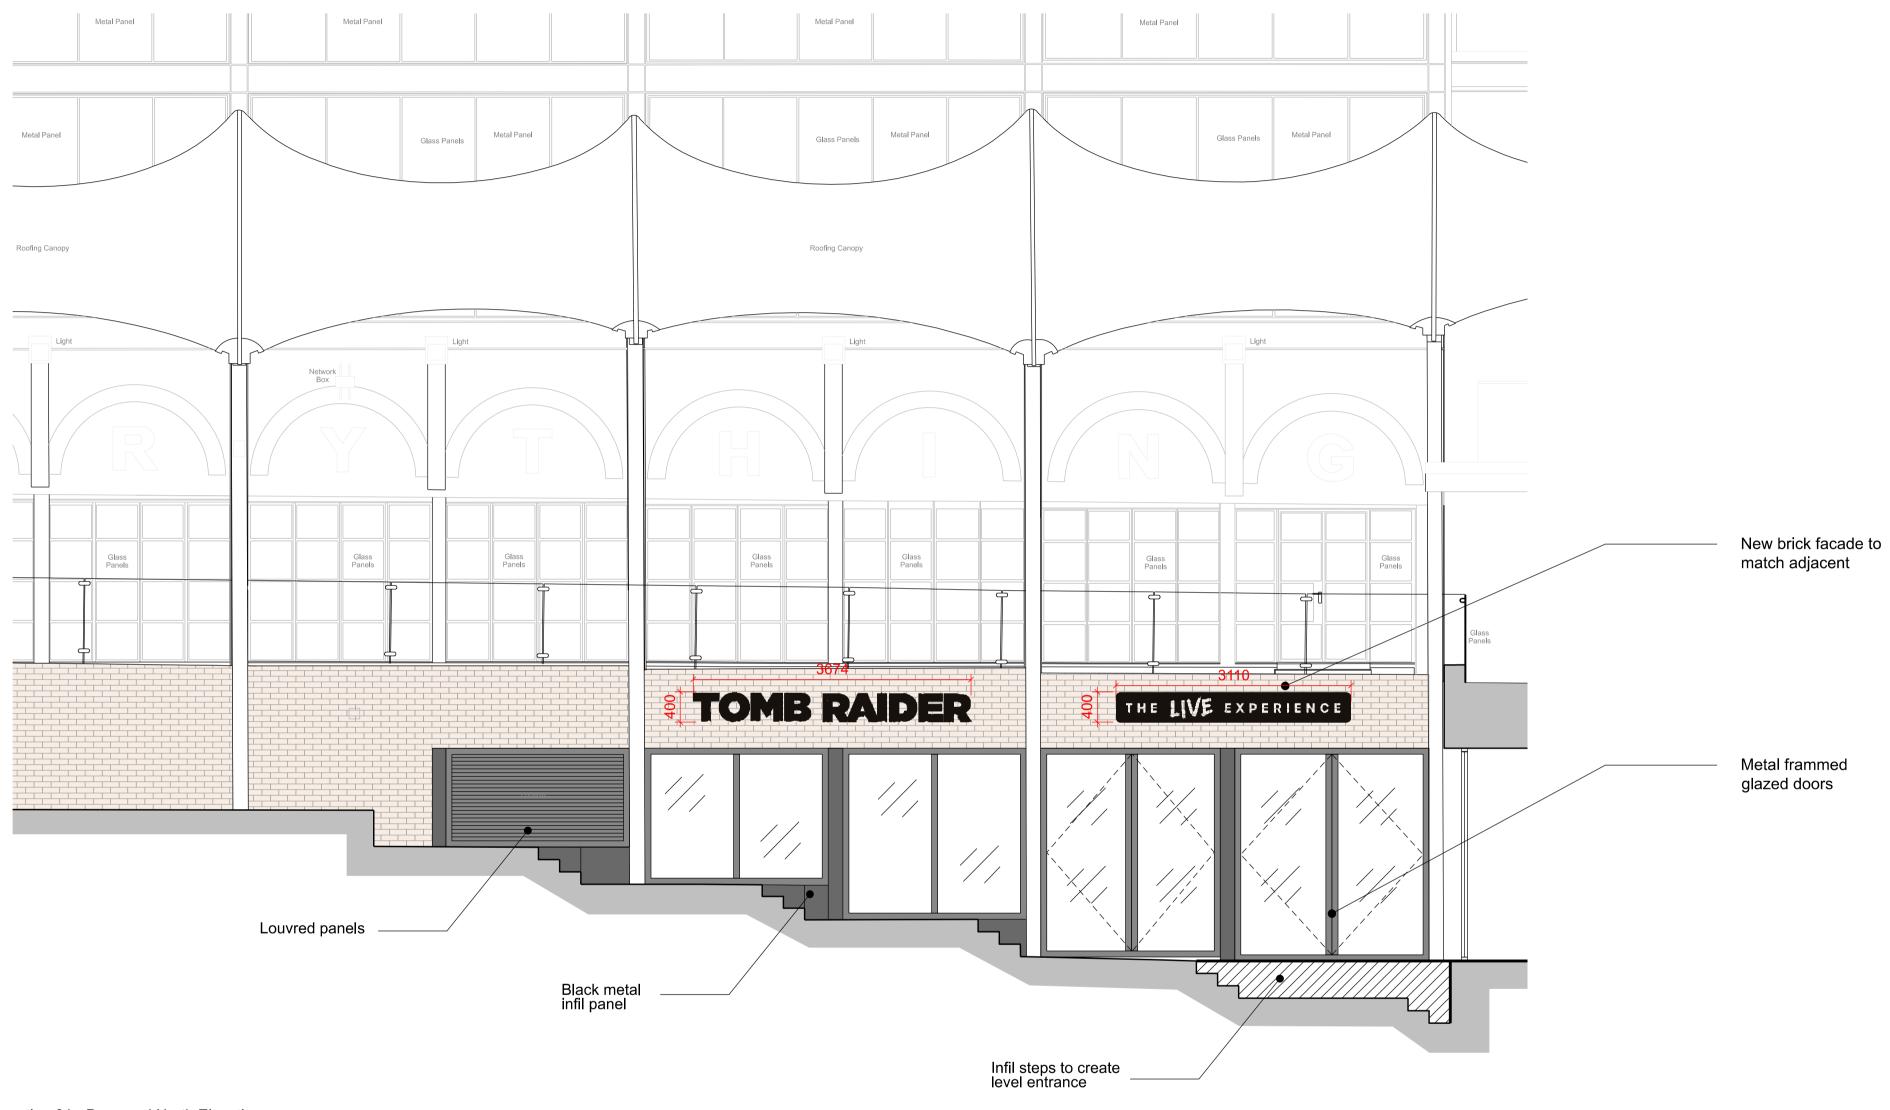

Elevation 01 - Proposed North Elevation Scale 1:50 @A1 / 1:100 @A3

Four sets of signage of equal size
Type and size of letters = backlit metal, max. height of letters 26cm
Text will be name of tenant only, will not include website address