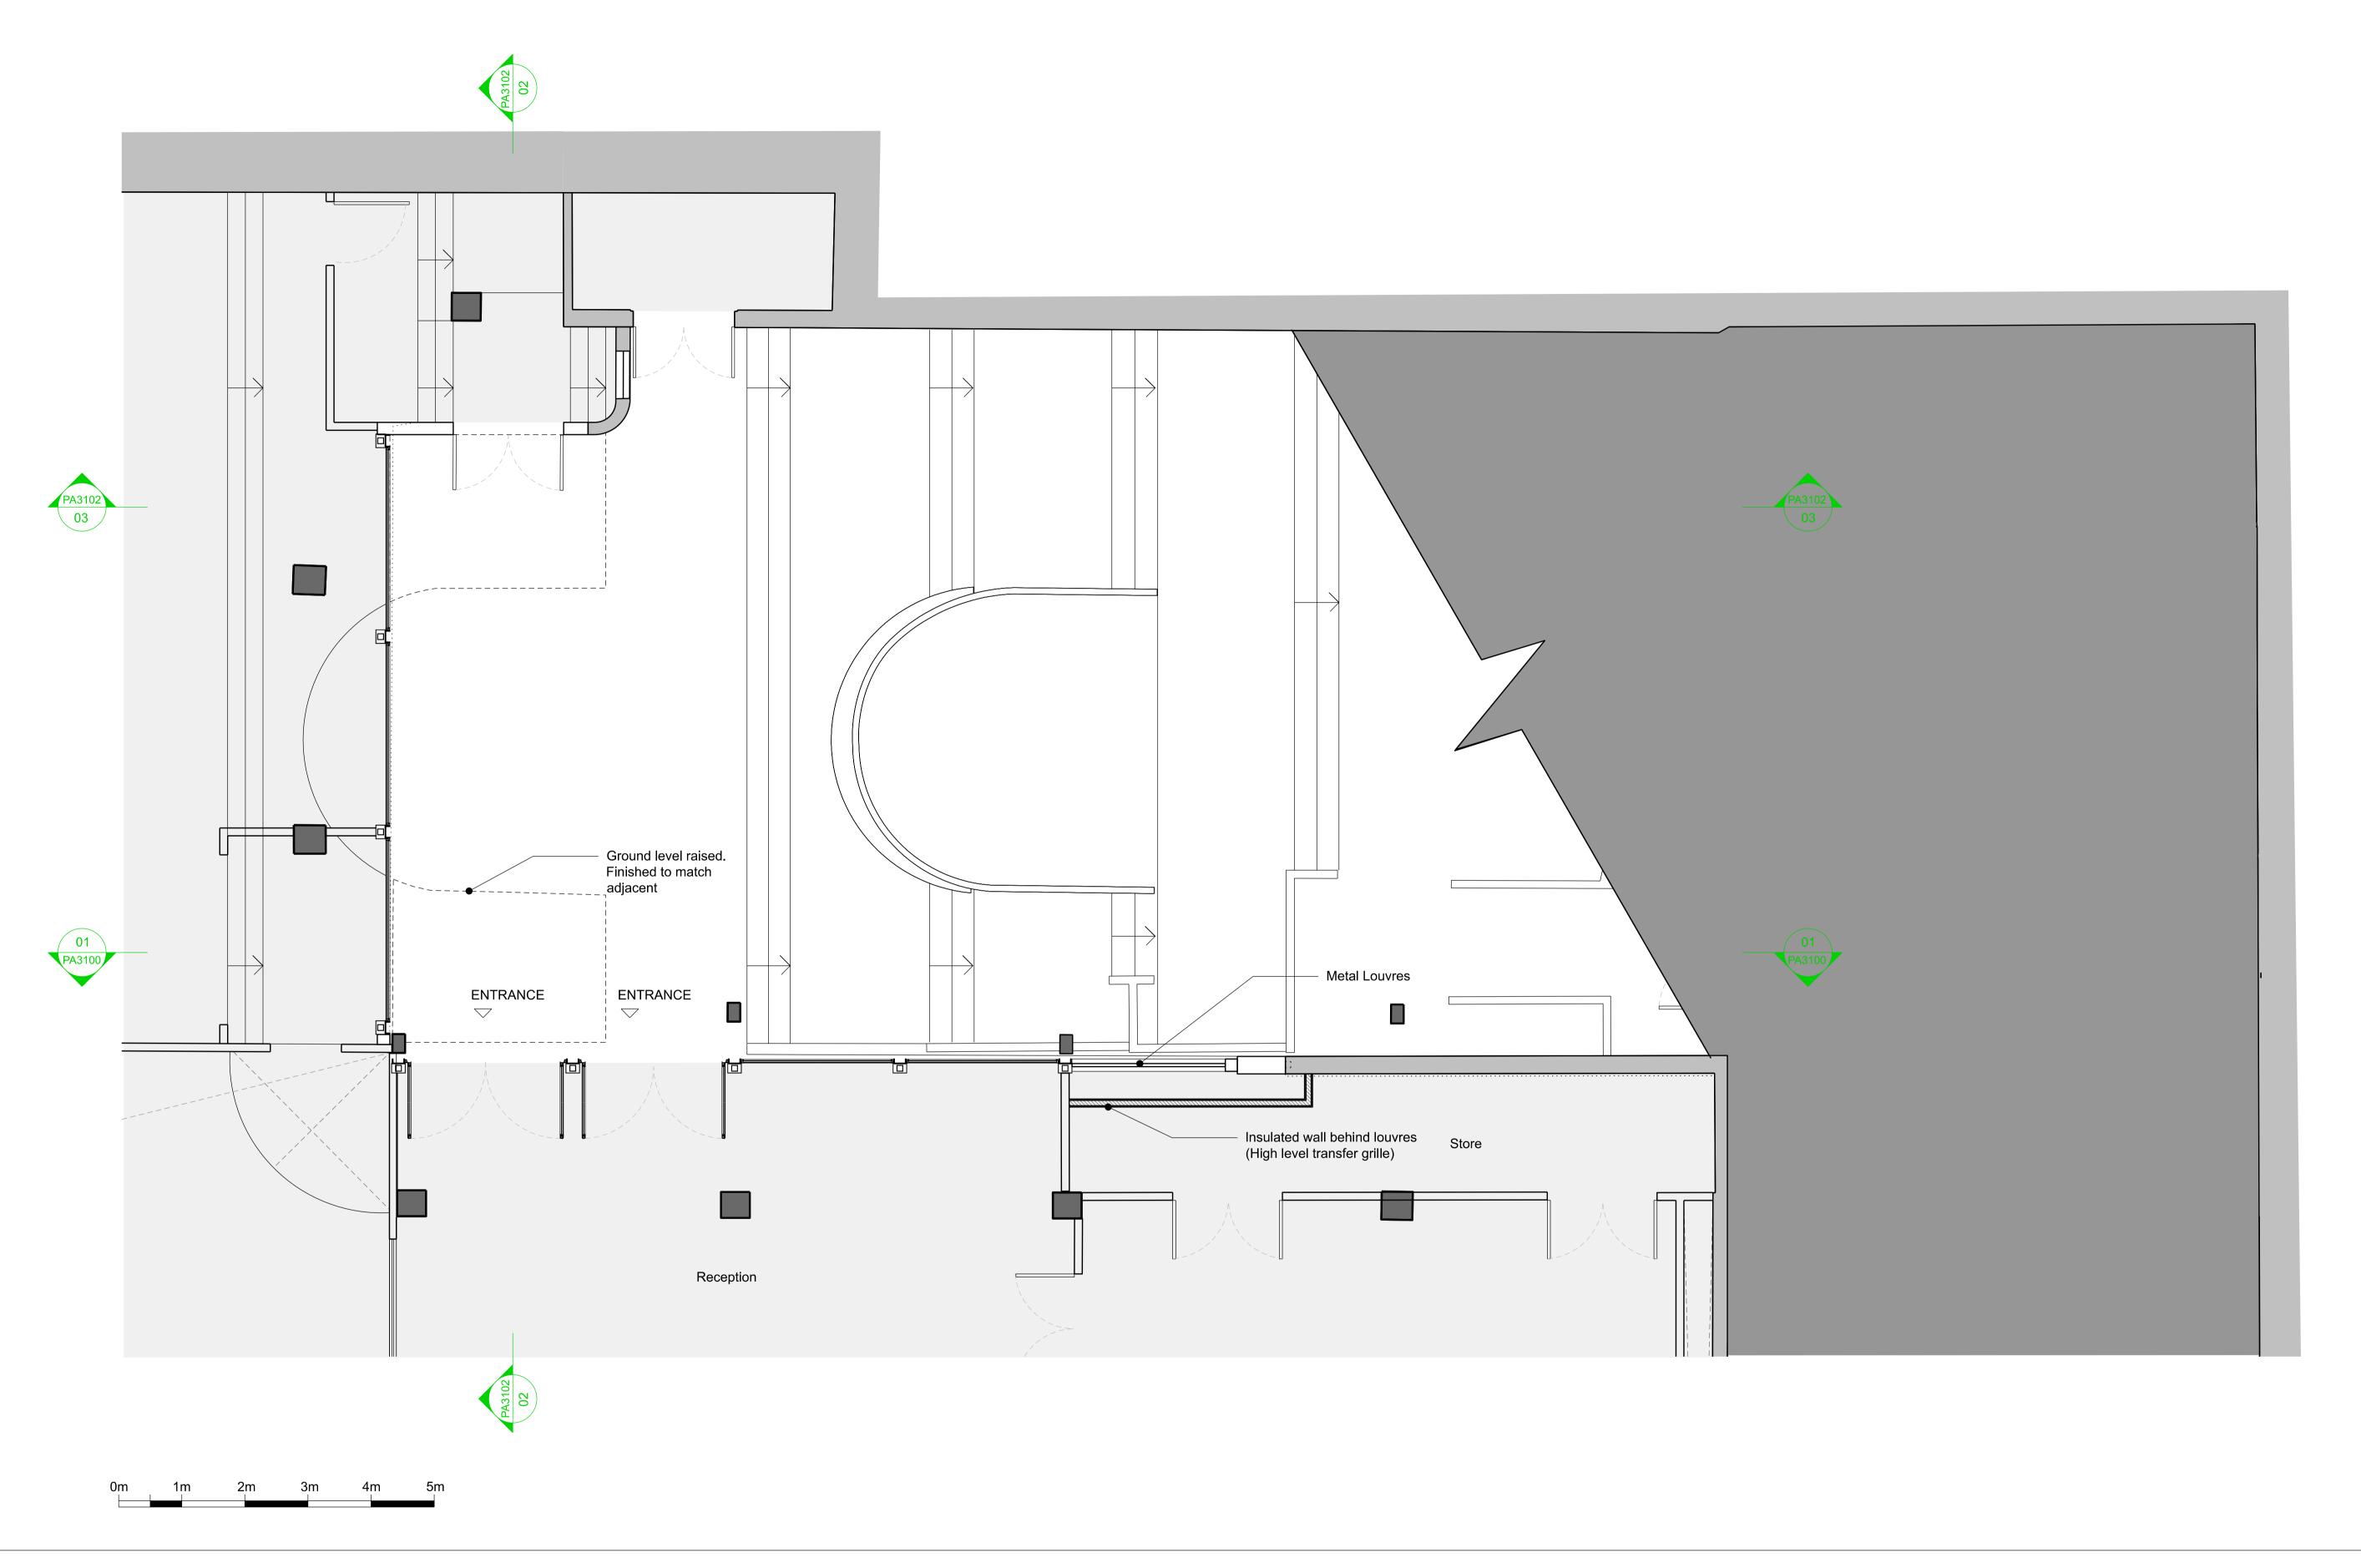

## **PATA**LAB

Date

17.02.2022

2118 - SOAP Camden Market

Proposed Upper Basement - Main Entrance Scale 1:150 / 1:300 Paper Size A1 / A3

2118 PA3061 00