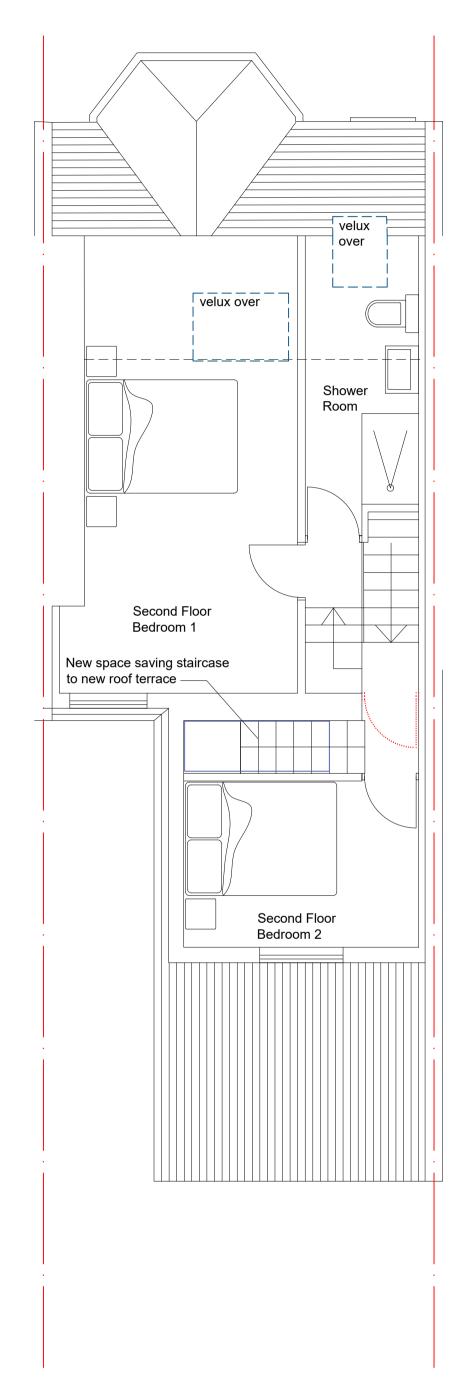

Proposed First Floor Plan 1:50@A1/1:100@A3

Proposed Second Floor Plan (Loft Conversion) 1:50@A1/1:100@A3

Proposed Roof Plan 1:50@A1/1:100@A3

Proposed Cross Section 1:50@A1/1:100@A3

Proposed Rear Elevation 1:50@A1/1:100@A3