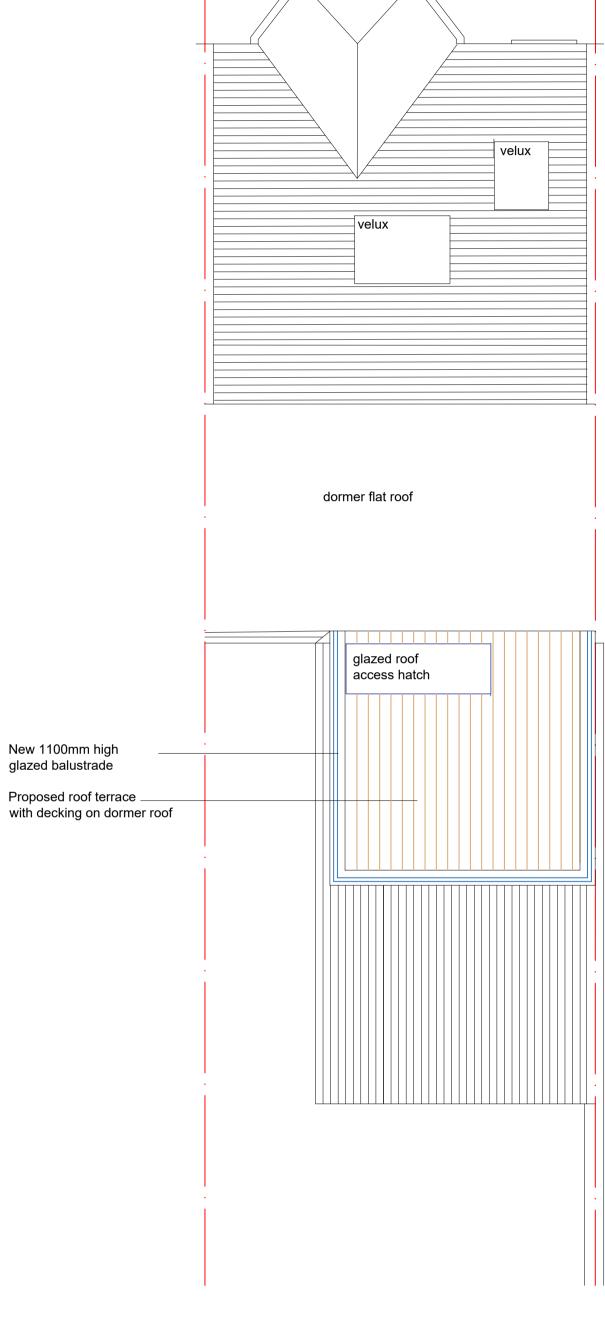

Proposed First Floor Plan 1:50@A1/1:100@A3

Proposed Second Floor Plan (Loft Conversion) 1:50@A1/1:100@A3

Proposed Roof Plan 1:50@A1/1:100@A3

Proposed Cross Section 1:50@A1/1:100@A3

Proposed Rear Elevation 1:50@A1/1:100@A3