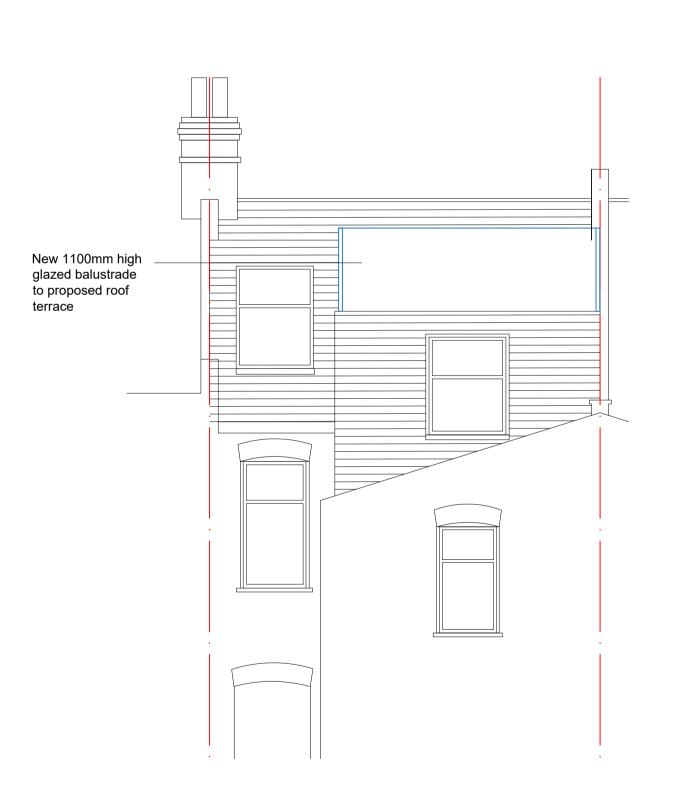

Proposed First Floor Plan 1:50@A1/1:100@A3

Proposed Second Floor Plan (Loft Conversion) 1:50@A1/1:100@A3

Proposed Roof Plan 1:50@A1/1:100@A3

Proposed Cross Section 1:50@A1/1:100@A3

Proposed Rear Elevation 1:50@A1/1:100@A3