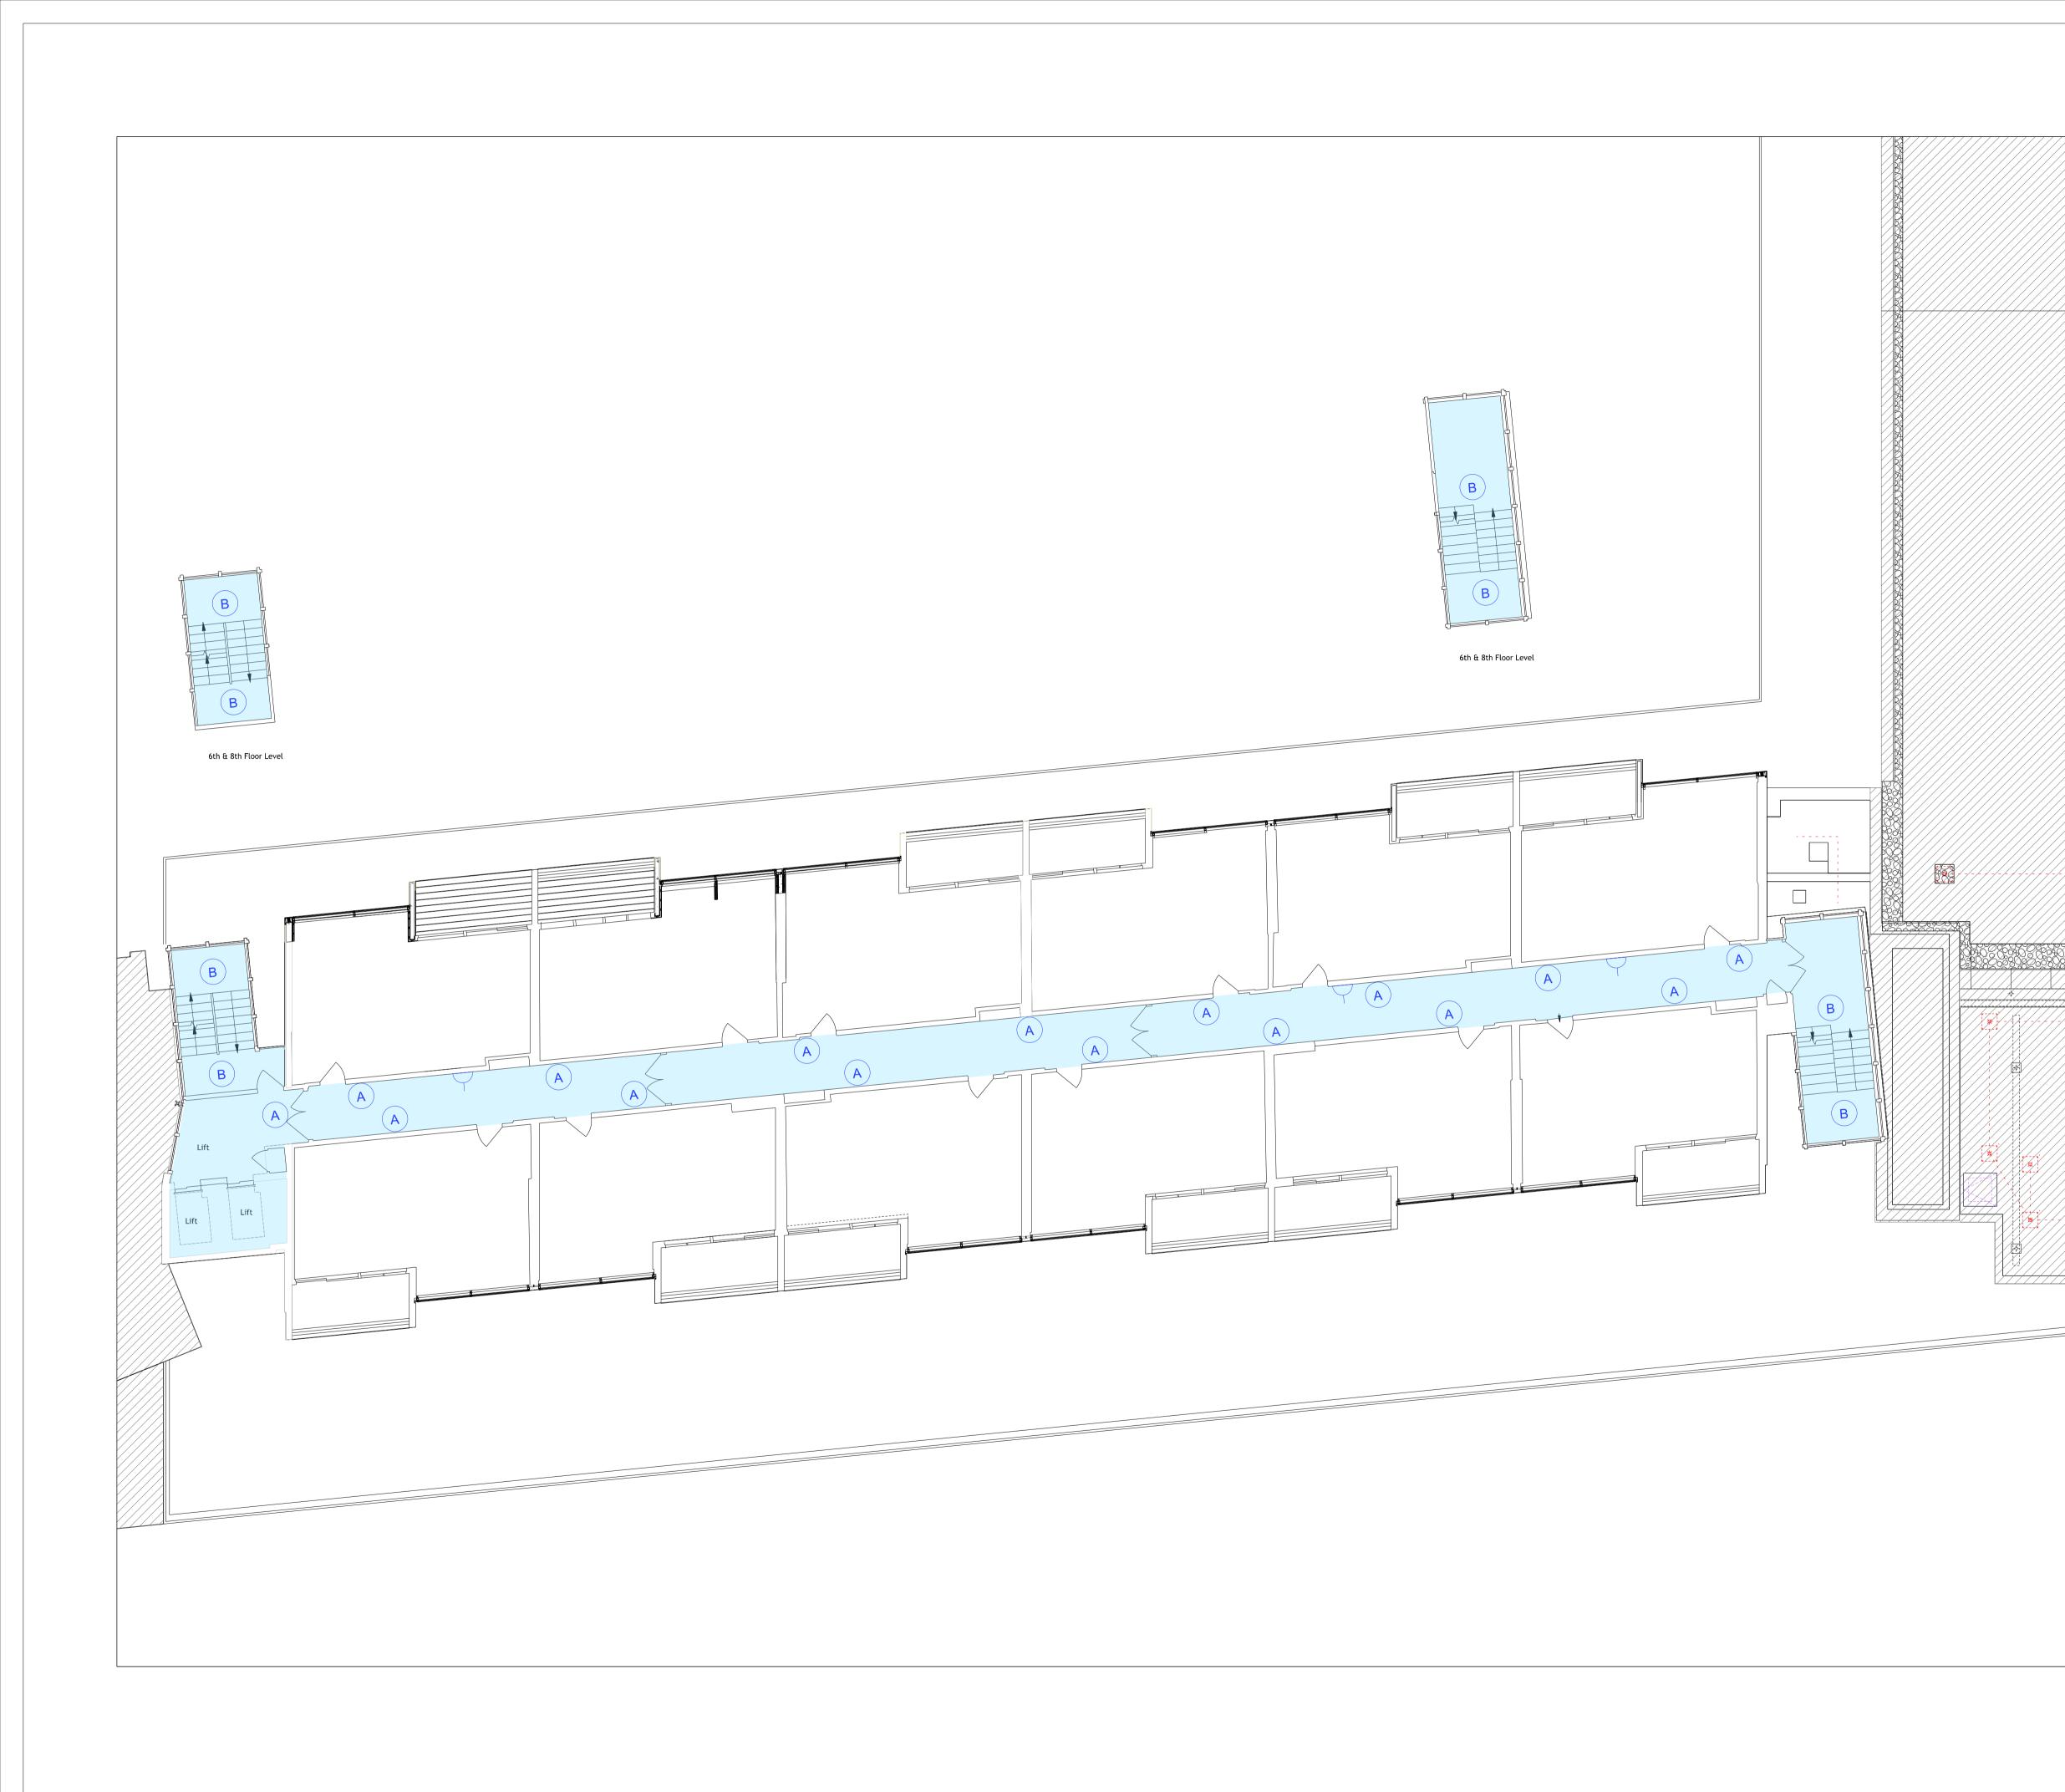

## — LEGEND —

| A         | New Wall Mounted Light Fitting as Tamlite<br>'Elegance' Complete With Integral<br>Emergency Pack (15no) |
|-----------|---------------------------------------------------------------------------------------------------------|
| B         | New Celing Mounted Light Fitting as Tamlite<br>'Lunar' Complete With Integral Emergency<br>Pack (15no)  |
| $\square$ | 13a Single Switched Socket Outlet.                                                                      |

| CONTRACTOR -                           |       |            |            |  |
|----------------------------------------|-------|------------|------------|--|
| Strongbow Consu                        | lting | Engineer   | ΓS         |  |
| SITE ADD                               | RESS  |            |            |  |
| Centre Point House                     |       |            |            |  |
| 15a St. Giles High St                  | reet  |            |            |  |
| London, WC2H 8LW                       |       |            |            |  |
|                                        | PRO   | JECT NAME  |            |  |
| Lighting & Small  <br>Centre Point Hou |       | er         |            |  |
| DRAWN BY                               |       | СНЕСКЕД ВУ |            |  |
| IFPL                                   |       | T. BELL    |            |  |
| - DRAWING NAME                         |       |            | DATE       |  |
| Seventh Floor                          |       |            | 2.2022     |  |
|                                        |       |            |            |  |
| S C A L E                              |       | — DRAWING  | 6 NUMBER – |  |
| 1:100@A1                               | SF    | B-CPH-     | E-7        |  |
| 1.100@AI                               | ) DE  | )-LFП-(    |            |  |